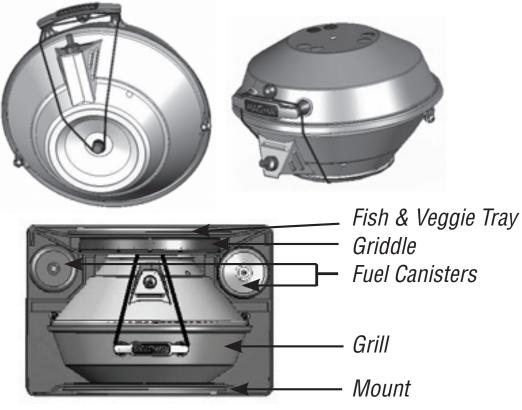

# ASSEMBLY / INSTALLATION INSTRUCTIONS:

2. Install (2) fuel canister storage compartments

3. Mount pocket

**4.** Control Valve & Venturi Tube Pocket

7. Store up to 4 fuel canisters

6. Fish & Veggie Tray Pocket

8. Store grill with handle up

USE:

- Insure that grill's internal components (cooking grill and radiant plate and dome assembly) are properly secured prior to storage or transportation
- Always remove mount, venturi tube, & control valve/regulator or low pressure control valve from grill prior to storing or transporting.