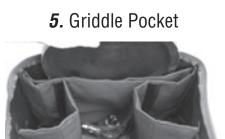

# ASSEMBLY / INSTALLATION INSTRUCTIONS:

2. Install (2) fuel canister storage compartments

3. Mount pocket

**4.** Control Valve & Venturi Tube Pocket

7. Store up to 4 fuel canisters

6. Fish & Veggie Tray Pocket