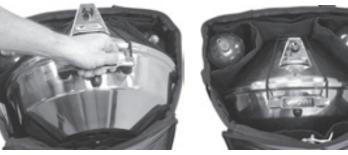

8. Store grill with handle up

USE:

- Insure that grill's internal components (cooking grill and radiant plate and dome assembly) are properly secured prior to storage or transportation
- Always remove mount, venturi tube, & control valve/regulator or low pressure control valve from grill prior to storing or transporting.