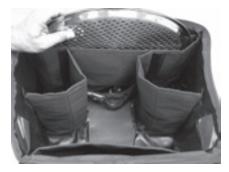

# ASSEMBLY / INSTALLATION INSTRUCTIONS:

2. Install (2) fuel canister storage compartments

3. Mount pocket

**4.** Control Valve & Venturi Tube Pocket

7. Store up to 4 fuel canisters

6. Fish & Veggie Tray Pocket

Rely on premium grills & smokers by Magma if you're looking for quality and efficiency.

83-991 1211