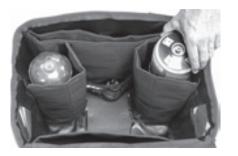

# ASSEMBLY / INSTALLATION INSTRUCTIONS:

2. Install (2) fuel canister storage compartments

3. Mount pocket

**4.** Control Valve & Venturi Tube Pocket

7. Store up to 4 fuel canisters

6. Fish & Veggie Tray Pocket