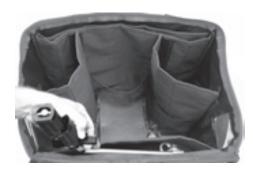

# ASSEMBLY / INSTALLATION INSTRUCTIONS:

2. Install (2) fuel canister storage compartments

3. Mount pocket

**4.** Control Valve & Venturi Tube Pocket

7. Store up to 4 fuel canisters

6. Fish & Veggie Tray Pocket