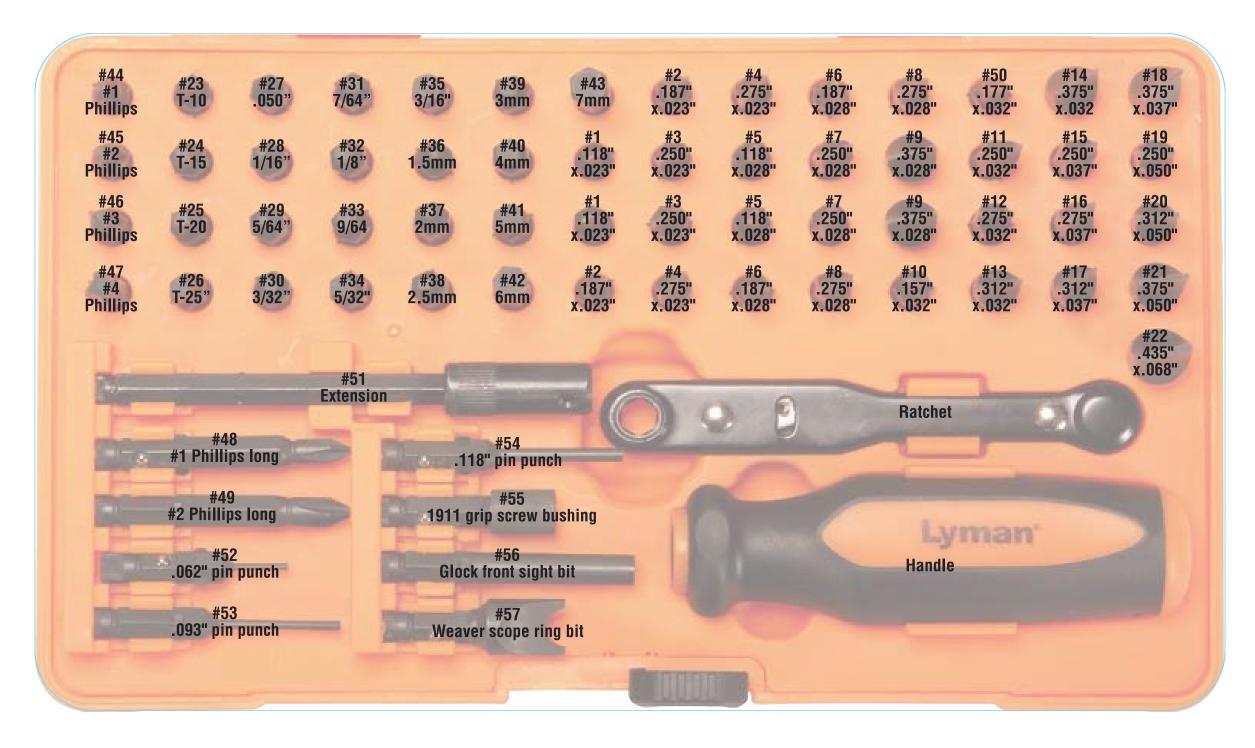

| #44<br>#1<br>Phillips<br>#45<br>#2<br>Phillips | #23<br>T-10<br>#24<br>T-15   | #29<br>5/64"<br>#30<br>3/32" | #34<br>5/32"<br>#35<br>3/16" | #39<br>3mm<br>#40<br>4mm     | #6<br>.187"<br>x.028"<br>#8<br>.275"<br>x.028" | #11<br>.250"<br>x.032"<br>#15<br>.250"<br>x.037" |      |   | #51<br>Extension |
|------------------------------------------------|------------------------------|------------------------------|------------------------------|------------------------------|------------------------------------------------|--------------------------------------------------|------|---|------------------|
| #46<br>#3<br>Phillips                          | #25<br>T-20                  | #31<br>7/64"                 | #36<br>1.5mm                 | #41<br>5mm                   | #9<br>.375"<br>x.028"                          | #17<br>.312"<br>x.037"                           |      |   |                  |
| #47<br>#4<br>Phillips                          | #27<br>.050"                 | #32<br>1/8"                  | #37<br>2mm                   | #1<br>.118"<br>x.023"        | #10<br>.157"<br>x.032"                         | #18<br>.375"<br>x.037"                           | 0.   | • | Ratchet          |
|                                                | #28<br>1/16"                 | #33<br>9/64                  | #38<br>2.5mm                 | #2<br>.187"<br>x.023"        | #50<br>.177"<br>x.032"                         | #21<br>.375"<br>x.050"                           |      |   |                  |
| #55<br>1911 grip screw bushing                 |                              |                              |                              | #48<br>#1 Phillips long      |                                                |                                                  |      |   |                  |
| #52<br>.062" pin punch                         |                              |                              |                              | #49<br>#2 Phillips long      |                                                |                                                  | TO S |   | Handle           |
|                                                | #53<br>.093" pin             | 3<br>punch                   | - 1                          | #57<br>Weaver scope ring bit |                                                |                                                  |      |   | Lyman            |
| - Car                                          | #5 <sup>4</sup><br>.118" pin | 4<br>punch                   | - 1                          | #56<br>Glock front sight bit |                                                |                                                  |      |   |                  |
|                                                |                              |                              |                              |                              | 1                                              |                                                  |      |   |                  |