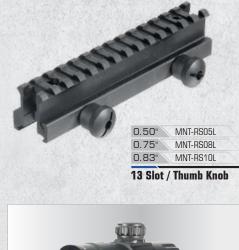

| 13       | 13       | 13       | 13       | 13          |  |
| ght          | 0.9 oz   | 0.9 oz   | 1.0 oz   | 1.0 oz   | 2.7 oz   | 2.7 oz   | 2.8 oz   | 2.8 oz   | 2.7 oz      |  |
|              |          |          |          |          |          |          |          |          |             |  |

086

UNIVERSAL SUPER SLIM RISER MOUNTS

UNIVERSAL RISER MOUNTS

**MOUNTING SYSTEMS** 

## **UNIVERSAL RISER MOUNTS**

### **Universal Riser Mounts**

 Precision Machined from Aircraft Aluminum with a Matte Black Finish Universal Riser Mount Fits All Picatinny Rails



0.59" MNT-RSQD403 3 Slot / QD Lever Lock

US PAT. 8397421

0.59" MNT-RSQD605 5 Slot / QD Lever Lock



2 Slot / Twist Lock 0.50" MNT-RS05S3

0.50" MNT-RS05S2

0.83" MNT-RS08S3 1.00" MNT-RS10S3

3 Slot / Twist Lock





**Optic Application** 















### MTU012AG7

### UTG PRO® AR15 Adjustable Micro Gas Block

- 12 Position Gas Port Adjustments
- Low Profile, Fits Underneath Most Free Float Handguards
- Precision Machined Steel to Exacting Tolerances for .750" Diameter Barrels at the Gas Port
- Durable and Corrosion Resistant Manganese Phosphate Finish
- Includes Gas Tube Roll Pin, Serrated Self-locking Set Screws, Adjustment Tool, and Installation Tool



Adjustments



Low Profile, Fits Underneath Most Free Float Handguards



Compatible with Direct Impingement Systems

| idel #      | MTU012AG7                    |
|-------------|------------------------------|
| er Diameter | 0.750"                       |
| ngth        | 1.2"                         |
| dth         | 0.9"