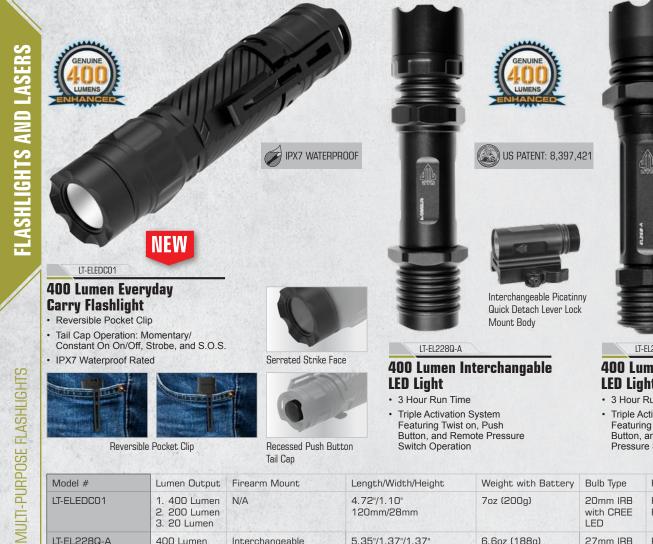

r>with CREE<br>LED | Preset<br>Flood | CR2 x 1                 | 1 hr                   | N/A             |
| LT-EL123R-A | 400 Lumen    | Picatinny Low Profile<br>Mount   | 3.11"/1.31"/1.50"<br>79mm/33.3mm/38mm     | 3.5oz (100.2g)      | 24mm IRB<br>with CREE<br>LED | Preset<br>Flood | CR2 x 1                 | 1 hr                   | N/A             |
| LT-EL223Q-A | 400 Lumen    | Picatinny QD Lever<br>Lock Mount | 3.57"/2.07"/1.63"<br>90.8mm/52.6mm/41.5mm | 5.7oz (161.6g)      | 23mm IRB<br>with CREE<br>LED | Preset<br>Flood | CR123A x 2              | 3 hrs                  | N/A             |

Ambidextrous Toggle Switch Operation with Momentary/Constant On/Off

Removable Posi-lock tabs for ICompatibility Across a Large Variety of

PISTOL



## **VANQUISH 700 FLASHLIGHT**

100









Flood

Preset

Preset

Flood

with CREE

LED

Flood

CR123A x 2

CR2 x 2

3 hrs

2 hrs

Yes

Yes

| Model #   |
|-----------|
| LT-EL338Q |
| LT-EL138  |

| novor       |                                             | Tail Cap                                      |                                          |                     | 1100001                      |
|-------------|---------------------------------------------|-----------------------------------------------|------------------------------------------|---------------------|------------------------------|
| Model #     | Lumen Output                                | Firearm Mount                                 | Length/Width/Height                      | Weight with Battery | Bulb Type                    |
| LT-ELEDC01  | 1. 400