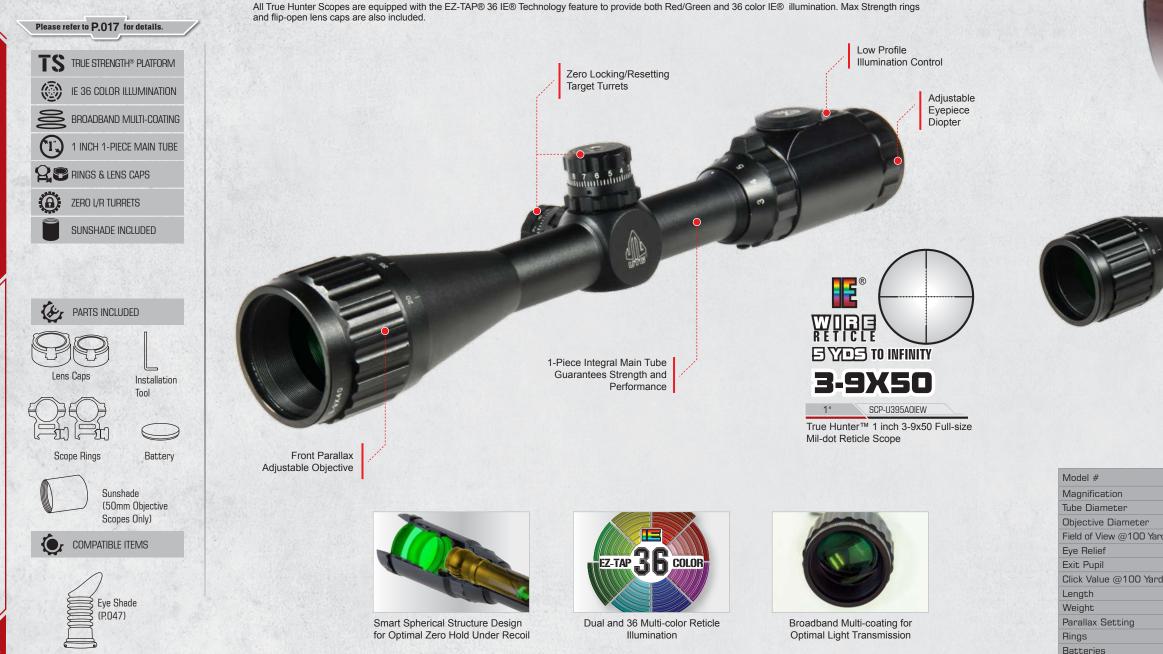

| 8.1"            | 7.9"            | 8.2"             | 8.2"             | 8.2"             |
| /eight                  | 12.7oz           | 12.7oz          | 12oz            | 14oz             | 14oz             | 12.3oz           |
| arallax Setting         | 3Yds - Infinity  | 3Yds - Infinity | 3yds - infinity | 3Yds - Infinity  | 3Yds - Infinity  | 100Yds           |
| ings                    | RQ2W1154 (P.055) | RT2D1154        | RT2D1154        | RQ2W1154 (P.055) | RQ2W1154 (P.055) | RQ2W1154 (P.055) |
| atteries                | N/A              | N/A             | N/A             | CR1632 3V        | CR1620 3V        | CR1632 3V        |
|                         |                  |                 |                 |                  |                  |                  |





**OPTICS** 

SCOPE SERIES

е Ш

TRUE HUNTER TM



True Hunter™ 1 inch 3-9x40 Full-size Mil-dot Reticle Scope



True Hunter™ 1 inch 4-16x40 Full-size Mil-dot Reticle Scope

1" SCP-U4164A0IEW



1" SCP-U394AOIED

True Hunter™ 1 inch 3-9x40 Full-size Mil-dot Reticle Scope with Dovetail Rings



True Hunter™ 1 inch 4-16x40 Full-size Mil-dot Reticle Scope



True Hunter™ 1 inch 4-16x50 Full-size Mil-dot Reticle Scope





True Hunter™ 1 inch 6-24x50 Full-size Mil-dot Reticle Scope

|    | SCP-U6245AOIEW   | SCP-U4165A0IEW   | SCP-U4164A0IEW    | SCP-U4164AOIEN  | SCP-U312AOIEW    | SCP-U395AOIEW    | SCP-U394AOIEW    | SCP-U394AOIED    |
|----|------------------|------------------|-------------------|-----------------|------------------|------------------|------------------|-----------------