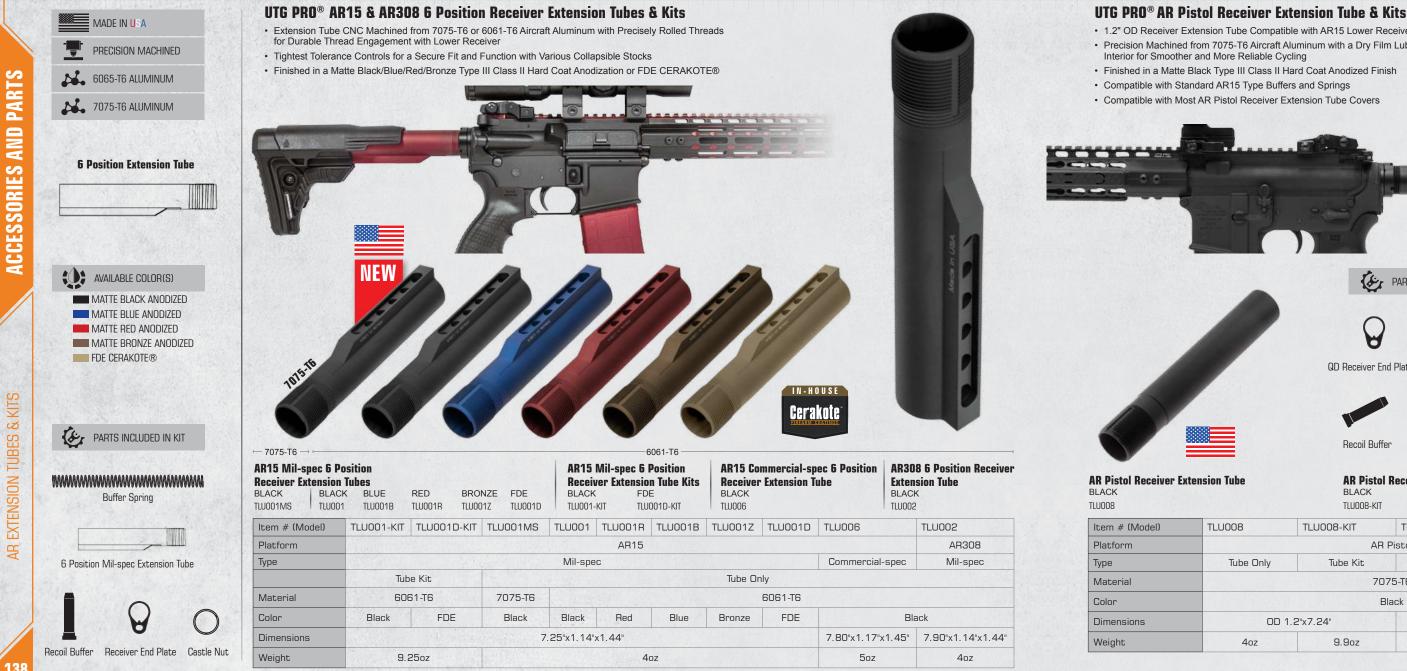

|                  |           |                   |                   |  |
|            | Mil-spec Commercial-spec                 |                     |                  | N/A       |                   |                   |  |
| Color      | Black                                    | FDE                 | Black            | Black     | FDE               | Black             |  |
| Dimensions | 6.88" Le                                 | ength x 1.68" Width | h x 5.15" Height | 10.75" Le | ength x 1.62" Wid | th x 5.14" Height |  |
| Weight     | 16.90oz                                  | 17oz                | 18.20oz          | 2         | .40oz             | 25.50 oz          |  |



# AR15 & AR308 6 POSITION RECEIVER EXTENSION TUBES & KITS PROUDLY MADE IN U.S.A.





## **R PISTOL RECEIVER EXTENSION TUBES & KITS**

### • 1.2" OD Receiver Extension Tube Compatible with AR15 Lower Receivers • Precision Machined from 7075-T6 Aircraft Aluminum with a Dry Film Lube Coated Interior for Smoother and More Reliable Cycling Finished in a Matte Black Type III Class II Hard Coat Anodized Finish Compatible with Standard AR15 Type Buffers and Springs · Compatible with Most AR Pistol Receiver Extension Tube Covers PARTS INCLUDED IN KIT **QD** Receiver End Plate Castle Nut **Recoil Buffer** Buffer Spring **AR Pistol Receiver Extension Tube Kit** BLACK TLU008-KIT TLU008 TLU008-KIT TLU009 TLU009-KIT AR Pistol Tube Kit Tube Only Tube Only Tube Kit 7075-T6 Diad

| OD 1.2 | 2"x7.24" | OD 1. | OD 1.25"x8.5" |  |
|--------|----------|-------|---------------|--|
| 4oz    |