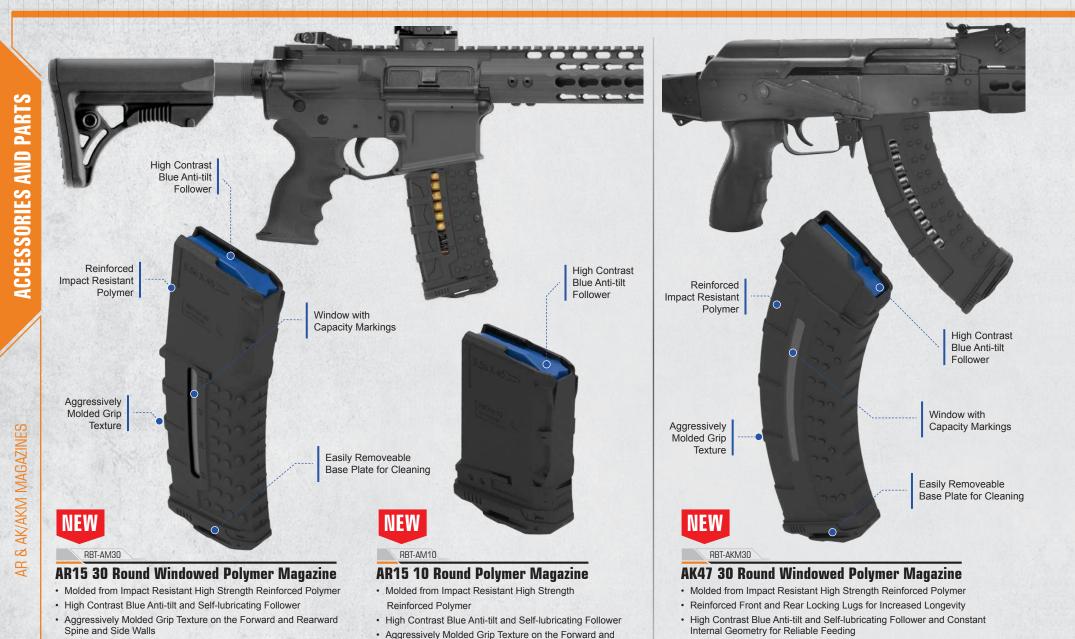

p> Stubby Muzzle Brake

- Steel Construction Finished in a Matte Black Manganese Phosphate Surface Treatment for Corrosion Resistance
- ½"-28 UNEF Thread Compatible, Crush Washer Included
- 1.75" Length with Three Left and Right Sided Gas Dispersion Ports for Improved Recoil Reduction and Handling



#### UTG PRO<sup>®</sup> Muzzle Brake

- Steel Construction Finished in a Matte Black Manganese Phosphate Surface Treatment for Corrosion Resistance
- 1/2"-28 UNEF Thread Compatible, Crush Washer Included
- 2.25" Length with Four Left and Right Sided Gas Dispersion Ports for Improved Recoil Reduction and Handling



RB-T6BM-40 **OEM Castle Nut** 

- Designed for Standard Mil-spec AR15's
- Solid Steel Construction with a Matte Black Finish

E

5

2

NTS



**AR & AK/AKM POLYMER MAGAZINES** 





- · Windowed with Numbered Markings to Show Capacity Remaining Rearward Spine and Side Walls Simple to Remove Base Plate for Cleaning
- · Simple to Remove Base Plate for Cleaning

- · Aggressively Molded Grip Texture on the Forward and Rearward Spine and Side Walls · Windowed with Numbered Markings to Show Capacity Remaining
- Simple to Remove Base Plate for Cleaning

TL-ARWR01

- Castle Nut, and More
- Lasting Durability

9

# **AR PLATFORM ARMORER'S WRENCHES**

2

#### AR15/AR308 Armorer's Multi-function Combo Wrench

· Provides the Tools to Install and Remove Parts Often Replaced and or Reinstalled on Both the AR15 and AR308 Platforms such as: Standard A2 Flash Hider, Delta Ring Assembly, Rifle Length Buffer Tube, Carbine Buffer Tube

Steel Construction with Wear Resistant Finish for