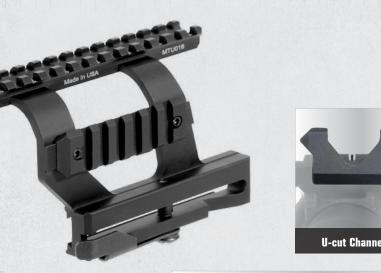

----------|---------------------------|
| Length / Width                             | 8.4" / 2.1"               | 8.4" / 2.1"               | 6.5" / 2.1"               |
| Top / Bottom / Left /Right Picatinny Slots | T:14 / B:14 / L:14 / R:14 | T:15 / B:14 / L:14 / R:14 | T: 9 / B:15 / L:15 / R:15 |
| Net Weight                                 | 9.2 oz                    | 9.2 oz                    | 9.5 oz                    |



### UTG PRO® AK Quick Detach Side Mount

- Lightweight Design with U-cut Channel Top Rail for Reduced Weight
- and Detachable 6 Slot Side Rail
- · Fits Most AKs and Clones with Side Optic Rail



### TL-M47SR

- **UTG AK Steel Side Plate**
- a Wide Variety of Side Optic Mounts
- Permanent Modification Required

## **AK SIDE MOUNT & LOW PROFILE OD RAIL SYSTEM**





Precision Machined from 6061-T6 Aircraft Aluminum with a Matte Black Anodization

· Equipped with a 16 Slot Picatinny Top Rail



 Durable Steel Construction with a Matte Black Finish · Fits Both Milled and Stamped AK Receivers and Accepts





### UTG PRO® AK QD Low Profile Top Rail System

- Low Profile 19 Slot Picatinny Top Rail
- Fits Romanian, Chinese, and US AKs or Clones, as well as, Saigas Equipped with Rear Sight Blade and Fixed Butt Stock
- NOTE: Does Not Work with Milled Receivers with a Slanted Tang





Precision Machined from 6061-T6 Aircraft Aluminum with a Matte Black Anodization



Low Profile Design



Quick Detachable for Ease of Disassembly and Maintenance



Complete with Back-up Windage-adjustable Rear Sight

**MOUNTING SYSTEMS** 



Convenient and Reliable Lock/R