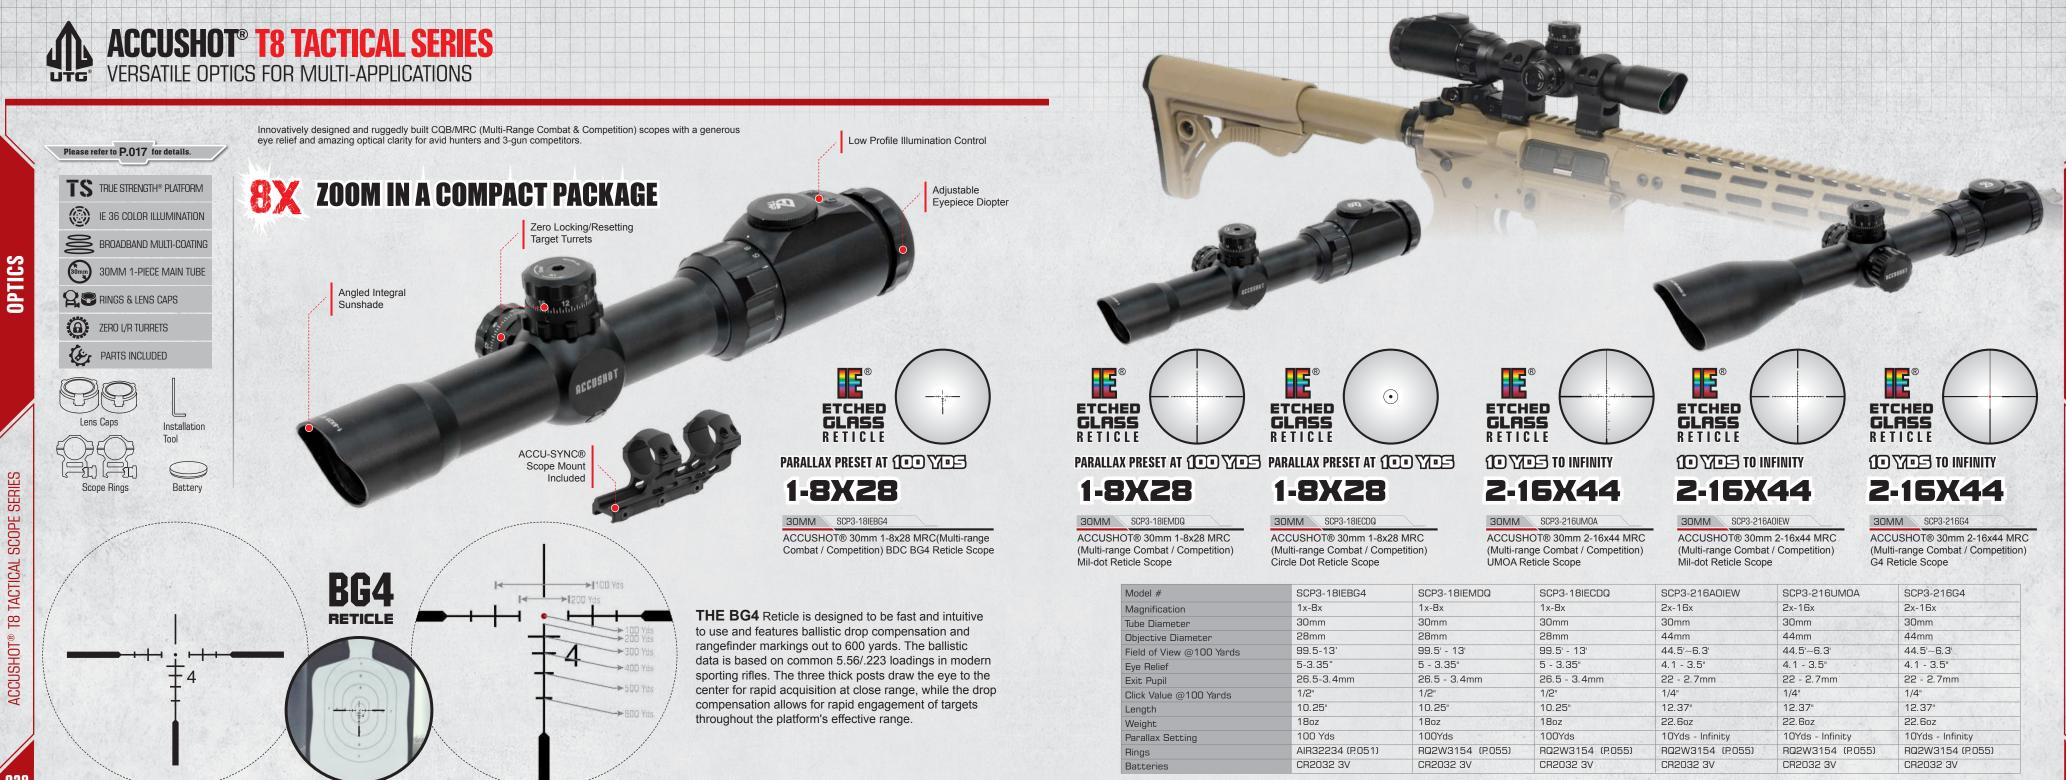

| 28 - 7mm         | 28 - 7mm         |
| Click Value @100 Yards   | 1/4"             | 1/2"             | 1/2"             |
| Length                   | 11.5"            | 10.6"            | 10.6"            |
| Weight                   | 25.4oz           | 19.8oz           | 19.8oz           |
| Parallax Setting         | 10Yds - Infinity | 100Yds           | 100Yds           |
| Rings                    | RG2W3154 (P.055) | RQ2W3154 (P.055) | RQ2W3154 (P.055) |
| Batteries                | CR2032 3V        | CR2032 3V        | CR2032 3V        |

| BETCHED<br>GLASS<br>RETICLE |  |
|-----------------------------|--|
|                             |  |

PARALLAX PRESET AT 100 YOS



EXTENDED EVE REL

30MM SCP3-14LIEMDQ

ACCUSHOT® 30mm 1-4x28 Long Eye Relief Mil-dot Reticle Scope





|            | SCP3-18IEBG4     | SCP3-18IEMDQ     | SCP3-18IECDQ     | SCP3-216AOIEW    | SCP3-216UMOA     | SCP3-216G4       |
|------------|------------------|------------------|------------------|------------------|------------------|------------------|
|            | 1x-8x            | 1x-8x            | 1x-8x            | 2x-16x           | 2x-16x           | 2x-16x           |
| r          | 30mm             | 30mm             | 30mm             | 30mm             | 30mm             | 30mm             |
| meter      | 28mm             | 28mm             | 28mm             | 44mm             | 44mm             | 44mm             |
| @100 Yards | 99.5-13'         | 99.5' - 13'      | 99.5' - 13'      | 44.5'~6.3'       | 44.5'~6.3'       | 44.5'~6.3'       |
|            | 5-3.35"