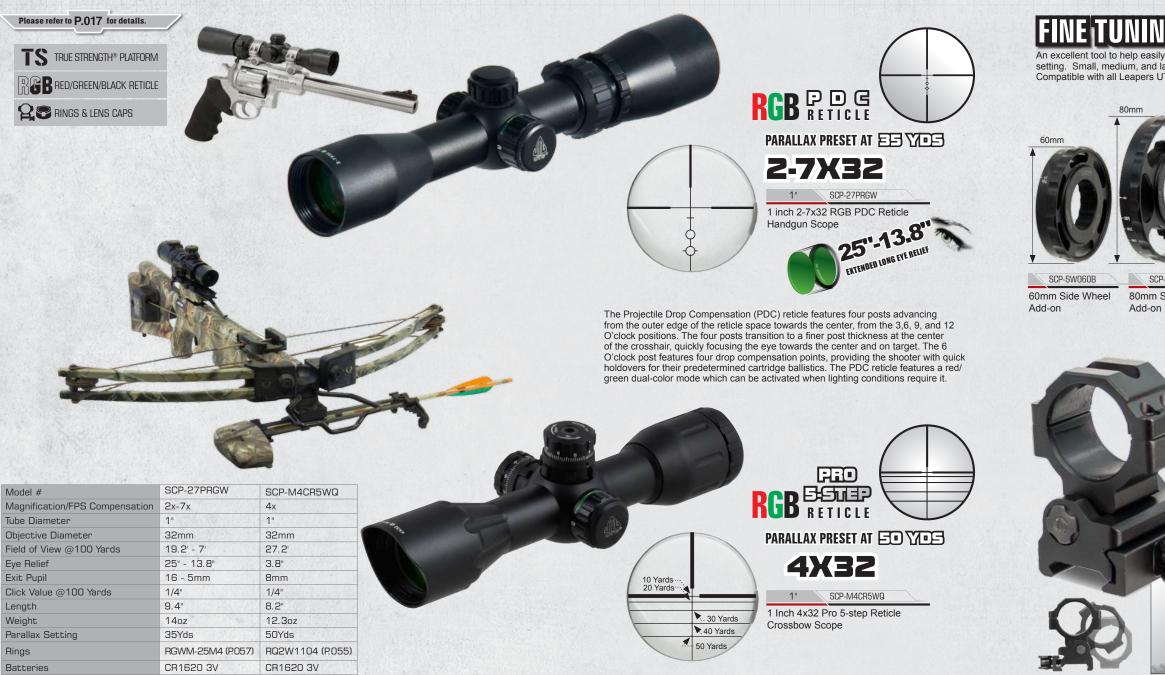

e Variety of Different Firearms



Compatible with Glock MOS #1, #5, and S&W CORE™ #5 Plates, and Other Equivalently Manufactured Plates

Windage

Removable Universal

MIL-STD-1913 Picatinny Mount

Adjustment

Elevation Adjustment

## **RED 4 MOA** SINGLE DOT

SCP-RDM20R 2.0" Reflex Micro Dot with Red Single Dot & Adaptive Mounting Base

## **GREEN 4 MOA** SINGLE DOT

SCP-RDM20G 2.0" Reflex Micro Dot with Green Single Dot & Adaptive Mounting Base

## RG CIRCLE DOT

Circle Dot & Integral Twist Lock Mount Base

#### Model # Magnification Tube Diameter Objective Diameter Field of View @100 Yards Eve Relief Exit Pupil Click Value @100 Yards Center Height Length Weight Batteries

Ŵ

040







**OPTICS** 

DOT SIGHT SERIES





UMOA Reticle Scope

AIR RIFLE SCOPES & ACCESSORIES

**OPTICS** 





# UTG<sup>®</sup> SCOPE ACCESSORIES ESSENTIAL TOOLS AND ADD-ONS

## FINE TUNING PARALLAX ADJUSTMENT

An excellent tool to help easily adjust and fine tune parallax adjustment to reach the optimal setting. Small, medium, and large wheels provide users more choices according to their preference. Compatible with all Leapers UTG® scopes with Side Wheel Adjustable Parallax Turret



#### Quick Reference AO Numbers

SCP-SW080B 80mm Side Wheel



SCP-SW100B 100mm Side Wheel Add-on



100mm Side Wheel Add-on for Bubble Leveler Scope



SCP-SW080BB

80mm Side Wheel Add-on for Bugbuster® Scopes with SWAT

OP-SW080 80mm Side Wheel Add-on for OP3 Series Scopes

## LENS GLARE PROTECTION

Reduces incoming glare and improves your sight picture on sunny days. Easy to install. Just screw onto the objecti