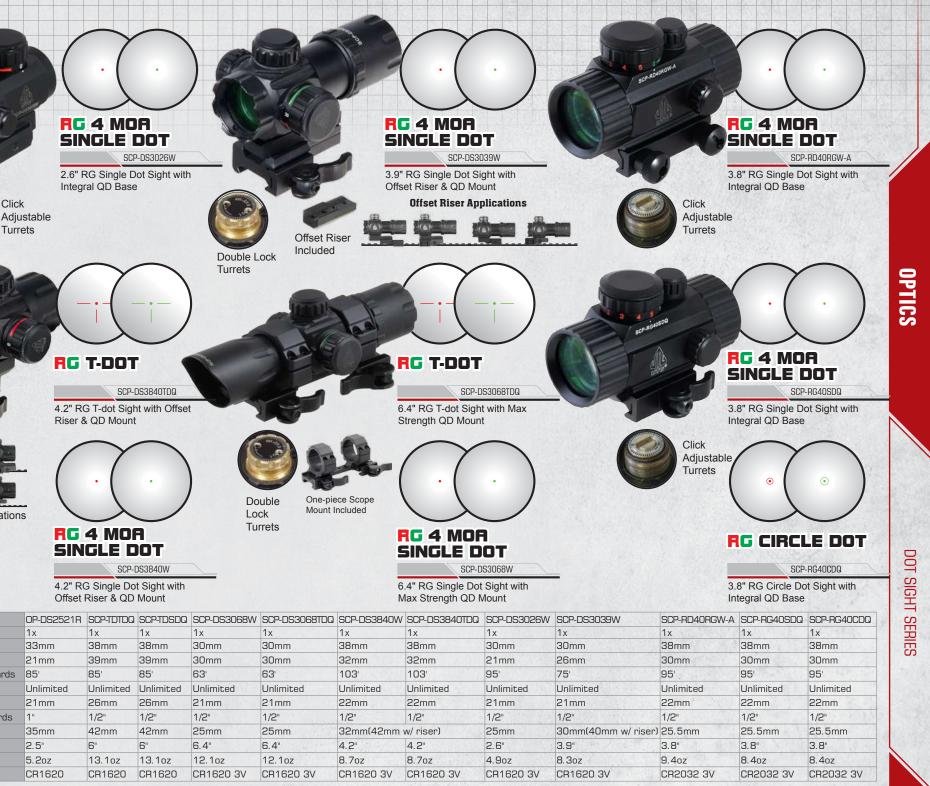

er Equivalently Manufactured Plates
- · Multi-applicative Towards a Wide Variety of Different Firearms



Compatible with Glock MOS #1, #5, and S&W CORE™ #5 Plates, and Other Equivalently Manufactured Plates

Windage

Removable Universal

MIL-STD-1913 Picatinny Mount

Adjustment

Elevation Adjustment

## **RED 4 MOA** SINGLE DOT

SCP-RDM20R 2.0" Reflex Micro Dot with Red Single Dot & Adaptive Mounting Base

## **GREEN 4 MOA** SINGLE DOT

SCP-RDM20G 2.0" Reflex Micro Dot with Green Single Dot & Adaptive Mounting Base

## RG CIRCLE DOT

Circle Dot & Integral Twist Lock Mount Base

#### Model # Magnification Tube Diameter Objective Diameter Field of View @100 Yards Eve Relief Exit Pupil Click Value @100 Yards Center Height Length Weight Batteries

Ŵ

040







**OPTICS** 

DOT SIGHT SERIES





UMOA Reticle Scope

AIR RIFLE SCOPES & ACCESSORIES

**OPTICS** 





# UTG<sup>®</sup> SCOPE ACCESSORIES ESSENTIAL TOOLS AND ADD-ONS

## FINE TUNING PARALLAX ADJUSTMENT

An excellent tool to help easily adjust and fine tune parallax adjustment to reach the optimal setting. Small, medium, and large wheels provide users more choices according to their preference. Compatible with all Leapers UTG® scopes with Side Wheel Adjustable Parallax Turret



#### Quick Reference AO Numbers

SCP-SW080B 80mm Side Wheel



SCP-SW100B 100mm Side Wheel Add-on



100mm Side Wheel Add-on for Bubble Leveler Scope



SCP-SW080BB

80mm Side Wheel Add-on for Bugbuster® Scopes with SWAT

OP-SW080 80mm Side Wheel Add-on for OP3 Series Scopes

## LENS GLARE PROTECTION

Reduces incoming glare and improves your si