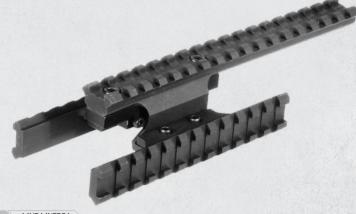

utt Stock
- NOTE: Does Not Work with Milled Receivers with a Slanted Tang





Precision Machined from 6061-T6 Aircraft Aluminum with a Matte Black Anodization



Low Profile Design



Quick Detachable for Ease of Disassembly and Maintenance



Complete with Back-up Windage-adjustable Rear Sight

**MOUNTING SYSTEMS** 



Convenient and Reliable Lock/Release Push Button

Adjustable Rear Block for

MOUNTS







922R COMPLIANT

MTU017

11111111111111

### UTG PRO® SKS Receiver Cover with Integrated **Picatinny Rail and Shell Deflector**

- · Precision Cast and Machined High-strength Stee Base
- Top Rail Precision Machined from 6061-T6 Aircraft Aluminum with a Matte Black Anodization
- Full Length 22 Slot Top Picatinny Rail
- Precise and Repeatable 4 Point Locking Engagement of Reciever







### MNT-MNTR01

### Mosin Nagant Tri-rail Mount

- Steel Base with Adaptors to Fit the Rear Sight Housing of Full or Carbine Length Rifles
- Tri-rail Made from Aircraft Aluminum with a Matte Black Finish
- Extended Top Rail with 17 Slots to Provide Ample Space for Eye **Relief Adjustment**

MTU017

9.1"/2.1"

12.1 oz

TL-SDSK01

7.5" / 1.2"

2.1 oz

Removable 12 Slot Side Rails

Model #

Length / Width

Net Weight



MNT-MNTRO1

8.0" / 2.4"

9.2 oz



- UTG PRO® Reminaton 870 Optic Mount



### MNT-RM870A

- **Reminaton 870 Optic Mount**

- Fits 12 Ga Remington 870 Shotguns and Clones with Up to a 3" Chamber Precision Machined from Aircraft Aluminum with a Matte Black Finish · Locking Bolts Directly Replaces Original Receiver Pins

### TL-SDSK01

### **SKS Shell Deflector**

- Made from