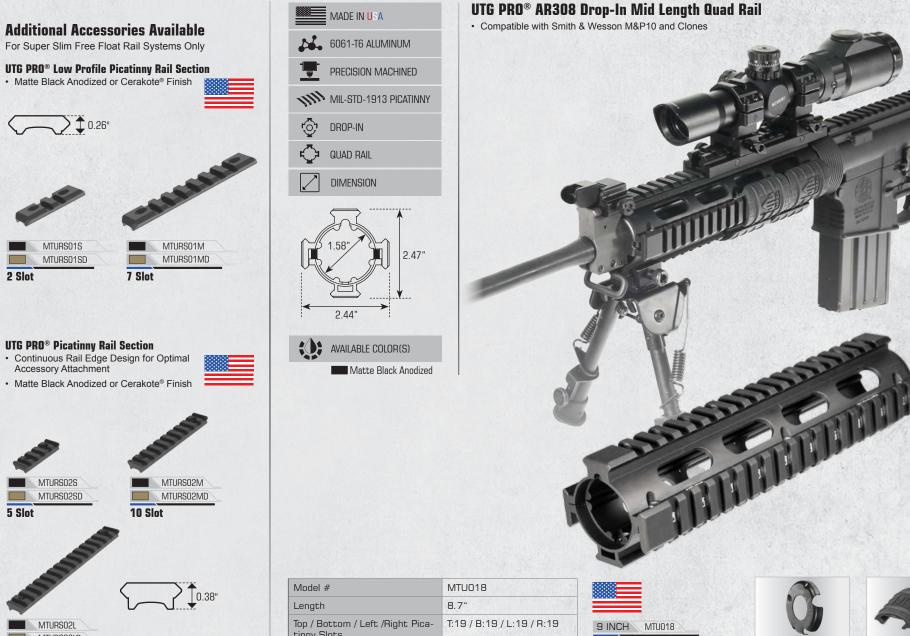

MTU020SSB

**DPMS LR-308 High Profile** 

MTU020SSC

S&W M&P10 / DPMS LR-308 Low Profile





Flush Fitting and Continuous with Upper Receiver

| lodel #            | MTU020SSA | MTU020SSB | MTU020SSC |
|--------------------|-----------|-----------|-----------|
| ength              | 12.7"     | 12.7"     | 12.7"     |
| op Picatinny Slots | 31        | 31        | 31        |
| let Weight         | 14.7 oz   | 14.7 oz   | 14.0 oz   |

Receiver

Integral Anti-rotation Tabs for Accurate Alignment with Upper

### **Additional Accessories Available**

Matte Black Anodized or Cerakote® Finish





MTURS019 MTURS01SD 2 Slot

### **UTG PRO®** Picatinny Rail Section

- Matte Black Anodized or Cerakote<sup>®</sup> Finish



AR308 SUPER SLIM FREE FLOAT RAILS

MTU020SSA

## AR308 DROP-IN QUAD RAIL



**MOUNTING SYSTEMS** 



tinny Slots Net Weight 14.7 oz S&W M&P10



For Use with Round Front Handguard Cap

16 Pc. Rubber Rai Guards Included



PRECISION MACHINED

Matte Black Anodized

REAR SIGHT DOVETAIL

## **RDM20 REFLEX MICRO DOT SUPER SLIM MOUNTS**

















Square-shaped Integral Recoil

Stops for a Secure Zero Hold

(RDM-2045 & RDM-20AC)







RDM20 RDM-20SIG





### **RDM20 Reflex Micro Dot Super Slim Mounts**

Lightening Cuts Reduce Overall Weight (Excludes Dovetail Models)



Utilizes Locking Torx Screws and Utilizes Locking Torx Screws and Steel Dovetail Insert for a Secure Zero Hold (RDM-20GL, RDM-20SIG, and RDM-20SW)



RDM20 RDM-20SW

Sight Mount

S&W M&P® Double Stack Rear





RED DOT SCP-RDM20R GREEN DOT SCP-RDM20G

### **Reflex Micro Dot**

- 4 MOA Illuminat