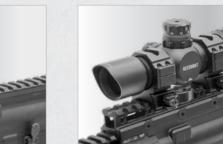

.5 oz      | 1.4 oz      | 0.4 oz                          | 1.3 oz      | 1.3 oz      | 0.9 oz      | 0.9 oz      | 0.6 oz      |

## **M**RMR<sup>®</sup> | T1 | MRO<sup>®</sup> SUPER SLIM MOUNTS

RMR<sup>®</sup> | T1 | MRO<sup>®</sup> Super Slim Mounts



Mount



**45 Degree Angled** 

RMR





• Utilizes Locking Torx Screws and Square-shaped Integral Recoil Stops or Rear Sight Dovetail Insert for a Secure Zero Hold



MT-RMRKIT

2-In-1 Combo

















0.50"



MT-RSX8S & MT-RSX8L:



MT-RSX1S & MT-RSX1L:







Significant Lightening Cuts Reduce Overall Weight and Bulk (Medium and High Profile Only)



Utilizes Locking Torx Screws and

Square-shaped Integral Recoil

Stops for a Secure Zero Hold

Mode

Leng Sadd

Picat Weig

O.75" MT-RSX7S O.83" MT-RSX8S 1.00" MT-RSX1S 3 Slot















Scalloped Picatinny Slots for Snag Free Accessory Mounting

20MOA Compensation Maximizes Optic Elevation Adjustment for Zeroing at Long Range Distances



Laser Application

QD Lever Lock

| Model #         | MNT-RSQD403   | MNT-RSQD605   | MNT-RS05S2 | MNT-RS05S3 | MNT-RS08S3 | MNT-RS10S3 | MNT-RS05L  | MNT-RS08L  | MNT-RS10L  |
|-----------------|---------------|---------------|------------|------------|------------|------------|------------|------------|------------|
| Length          | 1.6"          | 2.4"          | 1.2"       | 1.6"       | 1.6"       | 1.6"       | 5.5"       | 5.5"       | 5.5"       |
| Saddle Height   | 0.59"         | 0.59"         | 0.50"      | 0.50"      | 0.83"      | 1.00"      | 0.50"      | 0.75"      | 0.83"      |
| Locking Method  | QD Leve