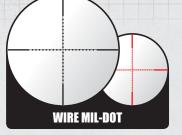

eticle consists of a single floating dot in design. Thick bars at the 3, 6, and 9 O'clock positions help different bars and circles arranged at designated heights the center of the lens with the least visual distraction. This the eye quickly locate the center of the reticle, yet allowing to aid in range estimation and serve as aiming points set allows for both eyes open aiming, giving the shooter the a less obstructed view. The fine horizontal and vertical lines at predetermined distances. This enables easy and rapid best situational awareness and cleanest sight picture. along with a 0.5 MOA center dot provide the ability for precise target engagement at multiple ranges. aiming whenever needed. The reticle's center dot can be illuminated to assist aiming under different light conditions.



The BG4 Reticle is designed to be fast and The Mil-dot reticle is the most widely used reticle in our rifle The Mil-dot reticle is the most widely used reticle in our intuitive to use and features ballistic drop scopes, which provides range estimating capability. The rifle scopes, which provides range estimating capability. compensation and rangefinder markings out to crosshair has dots and dashes spread equally along the The crosshair has multiple dots spread equally along the 600 yards. The ballistic data is based on common | X and Y axis. The distance between two adjacent marks | X and Y axis. The distance between two adjacent marks subtends to 1 milli-radian. The traditional wire reticle is arranged at the 3, 6, and 9 O'clock positions. The posts robust and holds up against strong re