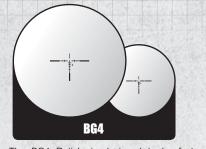

st of
- Red & Green Dual-color and 36 Multi-color Modes to Accommodate All Weather & Light Conditions
- 1-click Illumination Memory Returns the User to the Last Color & Brightness Setting Used
- · Green Low Power Consumption Technology with Automatic 1 Hour Shut-off



# NTRODUCTION

**OPTICS** 





- The Most Advanced and User-friendly Windage and Elevation Adjustment System with Innovative Design, Precision Components, and Disciplined
- UTG<sup>®</sup>'s Leaf Spring System is Made from a Special Heat Treated Beryllium Bronze Alloy to Maintain Reliable and Consistent Long Term Tension
- ACCUSHOT<sup>®</sup> Models Equipped with a Rugged Coil Erector Return Spring System For Improved Zero Hold Under Heavy Recoil and Greater Windage/ Elevation Adjustment Range





## **RETICLE OPTIONS**



targets throughout the platform's effective range. **UBBLE LEVELER MIL-DOT** 

at any range.



5.56/.223 loadings in modern sporting rifles. The subtends to 1 milli-radian. The etched-glass reticle offers three thick posts draw the eye to the center for our discerning users the sharpest Mil-dot reticle for precise rapid acquisition at close range, while the drop range estimation.



a great tool for precision scope installation and adjustments and to rapidly calculate holds. The reticle's for 300fps crossbows. crosshair alignment to ensure accurate holdovers center crosshair can be illuminated to assist aiming under different light conditions.



The G4 Dot reticle is our take on the classic German #4 The Projectile Drop Compensation (PDC) reticle uses The Single Dot reticle consists of