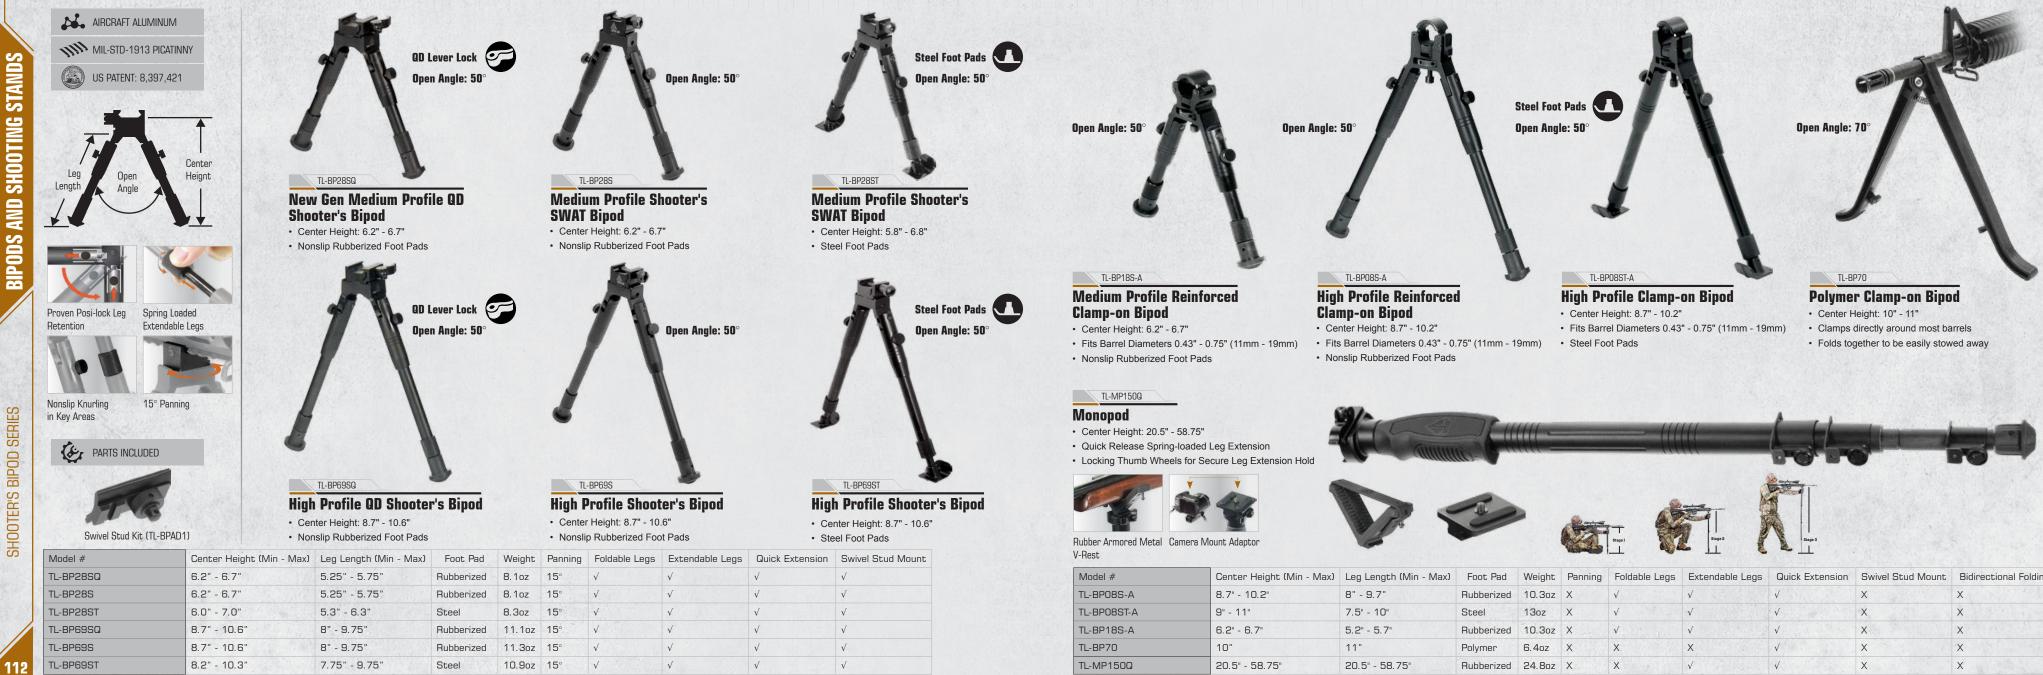

|
| 8.0" - 12.4"              | 7.7" - 12.7"            | Rubberized | 12.8oz | 15°     | $\checkmark$  | $\checkmark$     | V                  | v                    | x                      |
| 6.1" - 7.9"               | 5.5" - 7.4"             | Rubberized | 11.5oz | 15°     | V             | $\checkmark$     | $\checkmark$       | V                    | X                      |
| 8.3" - 12.7"              | 7.9" - 12.7"            | Rubberized | 13.3oz | 15°     | $\checkmark$  | $\checkmark$     | $\checkmark$       | V                    | X                      |
|                           |                         |            |        |         |               |                  |                    |                      |                        |



SHOOTER'S BIPOD SERIES





## BARREL CLAMP BIPODS & SHOOTING STAND

| Center Height (Min - Max) | Leg Length (Min - Max) | Foot Pad   | Weight | Panning | Foldable Legs | Extendable Legs | Quick Extension | Swivel Stud Mount | Bidirectional Folding |
|---------------------------|------------------------|------------|--------|---------|---------------|-----------------|-----------------|-------------------|-----------------------|
| 8.7" - 10.2"              | 8" - 9.7"              | Rubberized | 10.3oz | Х       | $\checkmark$  | V               | $\checkmark$    | X                 | X                     |
| 9" - 11"                  | 7.5" - 10"             | Steel      | 13oz   | Х       | $\checkmark$  | $\checkmark$    | $\checkmark$    | X                 | X                     |
| 6.2" - 6.7"