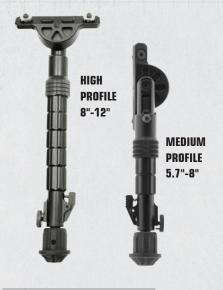

p

· High Strength Steel Construction with a Matte Black Finish



**Standard Push Button QD Sling Swivel** with 1.29" C-Shape Loop

High Strength Steel Construction with a Matte Black Finish









- Precision Machined from 6061-T6 Aluminum and Finished in a Matte Black Anodization
- Provides an Additional Support Hand Indexing and Retention Point [Also Refer to P.148]



#### M-LOK<sup>®</sup> Angled Foregrip

- 6061-T6 Aluminum Construction Available in Matte Black, Blue, or Red Anodization
- Ergonomic Contour Improves Firearm Handling 
   Removable Red and Blue Anodized and Speeds Up Transitions [Also Refer to P.148]



#### M-LOK<sup>®</sup> Super Slim Foregrip

- Aircraft Aluminum Finished in a Matte Black Anodization
- Inserts Add a Level of Personalization [Also Refer to P.150]



#### PATENT PENDING

HIGH PROFILE TL-BPDM02 MEDIUM PROFILE TL-BPDM01

#### M-LOK<sup>®</sup> Recon Flex<sup>™</sup> Binod

- Ergonomic Spring Loaded Slide Locking Ring for Quick and Effortless Bipod Deployment
- · Lightweight Aircraft Aluminum Construction with a Matte Black Finish
- · Fully Adjustable Legs with Precut Extendable Lengths and Flexible In-between Positions Lockable via Thumb Wheel [Also Refer to P.106]



#### M-LOK<sup>®</sup> Ultra Slim Hand Stop

- 6061-T6 Aluminum Construction Available in Matte Black, Blue, or Red Anodization
- Ergonomic Contour Improves Firearm Handling and Speeds Up Transitions [Also Refer to P.149]

# NEV

#### RB-HP30M (Set of 4)

#### **M-LOK®** Rail Panel Covers

- 3.15" in Length, Slim, lightweight, and Securely Installs via Two M-LOK® Screws a