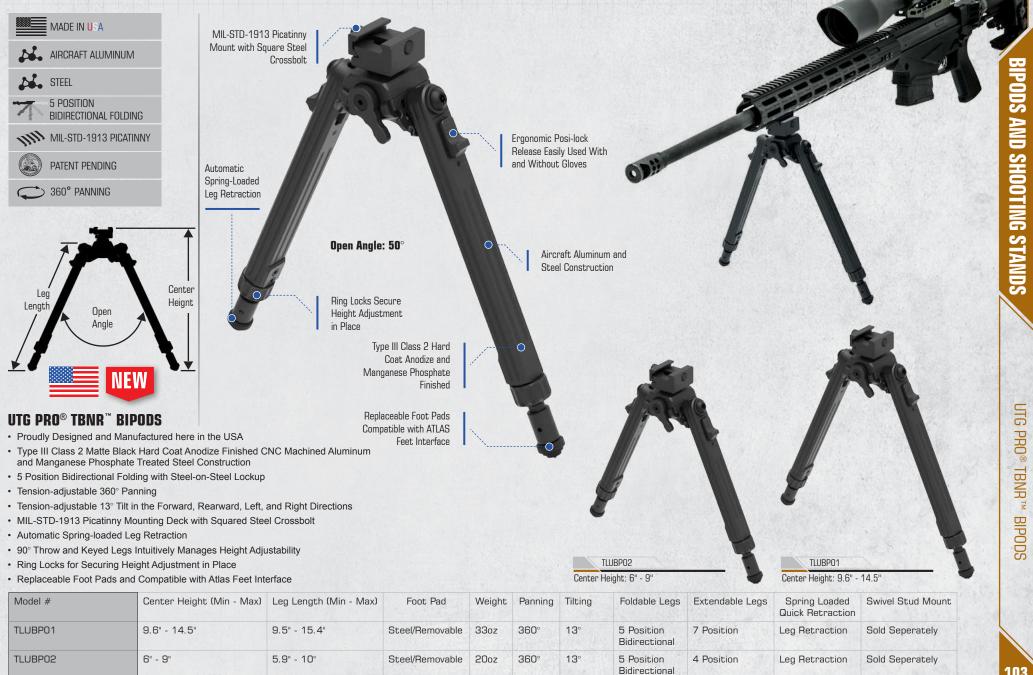

manufactured in our Michigan based UTG PRO® facility and headquarters, our first ever USA made bipod is the next tier in our commit-

ment and dedication to provide our customers with improved product lines that are held to a higher degree of quality. Fully idealized, conceptualized,

and proven here in the USA, our UTG PRO® bipod specifically addresses shooters, their situations, and their disciplines in its features, materials,



World Class Manufacturing



Michigan Designed, Engineered, and Manufactured

functions, and quality.



Tension Adjustable 360° Panning and 13° Tilt Forward, Rearward, Left, and Right



5 Position Bidirectional Folding with Steel-on-Steel Lockup



90° Throw and Keyed Legs for Height Adjustment

Tension Adjustable 13° Tilt Forward, Rearward, Left and Right





## **IBNR™ BIPODS**







## BIG BORE FULL STABILITY BIPOD





- Fully Adjustable Legs with Precut Extendable Lengths and Flexible In-between Positions Lockable via
  Thumb Wheel





**RECON 360<sup>™</sup> BIPOD SERIES** 

8.12" - 11.97"

8.15" - 12.43"

Rubberized 15.3oz 360°





5 Position Bidirectional  $\sqrt{}$ 

Х

TL-BPO3

# GEN 2 D-GRIP® QUICK RELEASE DEPLOYABLE BIPOD

### MNT-DG02Q UTG Gen 2 D-Grip<sup>®</sup>



- · Durable Aircraft Aluminum and Steel Construction with a Matte Black Finish
- Contoured Foregrip with Nonslip and Heat-resistant Rubberized Inlays for a Secure and Repeatable Grip
- Ambidextrous Quick Release Deploys Foldable Impact-resistant Bipod Legs Instantly
- · Picatinny Quick-detach Lever-lock Mount for Fast Installation and Removal
- 5.61" Foregrip Len