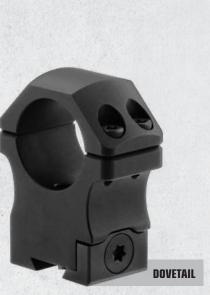

1834AB<br>AIR11834AR<br>AIR11834M<br>AIR11834M<br>AIR11834D<br>AIR11834G | AIR11850AB<br>AIR11850AR<br>AIR11850M<br>AIR11850D<br>AIR11850G | AIR12234AB<br>AIR12234AR<br>AIR12234M<br>AIR12234D<br>AIR12234D<br>AIR12234G | AIR12250AB<br>AIR12250AR<br>AIR12250M<br>AIR12250D<br>AIR12250G | AIR31834AB<br>AIR31834AR<br>AIR31834M<br>AIR31834M<br>AIR31834D<br>AIR31834G | AIR31850AB<br>AIR31850AR<br>AIR31850M<br>AIR31850D<br>AIR31850D<br>AIR31850G | AIR32234AB<br>AIR32234AR<br>AIR32234M<br>AIR32234D<br>AIR32234D<br>AIR32234G | AIR32250AB<br>AIR32250AR<br>AIR32250M<br>AIR32250D<br>AIR32250D<br>AIR32250G | AIR42250AB<br>AIR42250AR<br>AIR42250M<br>AIR42250D<br>AIR42250G | Air122SAB<br>Air122SAR | AIR322SAB<br>AIR322SAR | AIR422SAB<br>AIR422SAR |  |

## P.O.I ® PICATINNY | DOVETAIL SCOPE RINGS











## UTG PRO® Precision Optics Interface - P.O.I® Scope Rings

- The Michigan Difference Enhanced Precision, Material Strength, and Quality Control
- Snag Free Contoured Profile with Reduced Weight and Size

Precision Machined Inner Ring

Interfaces with Scope Tube to

Achieve a Seamless **Ring-to-Scope Interaction** 

- Interfaces with Scope Tube and Firearm Mounting Base at All Key Points
- Secure and Reliable Interface Possible Between Optic and Firearm



**PRECISION OPTICS INTERFACE (P.O.I®)** 

Steel Locking Side Plate Controlled by Dual Spring Loaded Guide Rods with Torx Screw Locking Ensures a Secure and Repeatable Zero Hold



Snag Free Contoured Profile with Reduced Weight and Size



PICATINNY

**RING MOUNTS** 





Square-shaped Integral Recoil Stop with Complete Surface Contac