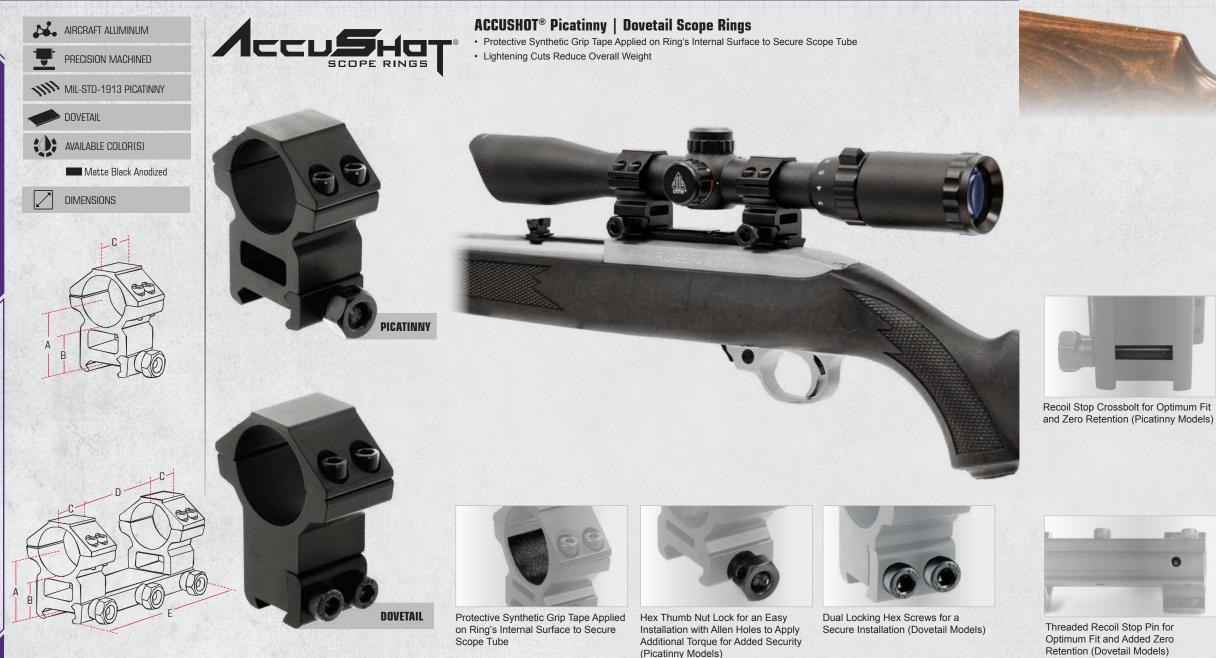

| Medium   | High     | Low      | Medium   | High           | Low             | Medium   | High     |
| 45mm     | 55mm     | 65mm            | 49mm            | 59mm     | 73mm     | 45mm     | 55mm     | 65mm           | 49mm            | 59mm     | 73mm     |
| 23mm     | 28mm     | 33mm            | 25mm            | 30mm     | 37mm     | 23mm     | 28mm     | 33mm           | 25mm            | 30mm     | 37mm     |
| 10mm     | 15mm     | 20mm            | 10mm            | 15mm     | 22mm     | 10mm     | 15mm     | 20mm           | 10mm            | 15mm     | 22mm     |
| 18mm     | 22mm     | 22mm            | 22mm            | 22mm     | 22mm     | 18mm     | 22mm     | 22mm           | 22mm            | 22mm     | 22mm     |



## ACCUSHOT® PICATINNY | DOVETAIL SCOPE RINGS



**RING MOUNTS** 







RGPM-2

1"

Mediur

53mm

27mm

14mm

21mm

N/A

N/A





**INTEGRAL RING** 



**LOW PROFILE** 

**MEDIUM PROFILE** 

**HIGH PROFILE** 

#### **INTEGRAL OFFSET RING**

Model # RGWM-25L2 RGWM-25M4 RGWM-25H4 RGWM-30L4 RGWM-30M4 RGWM-30H4 RGWM2PA-25M4 RGWMOFS38-25H4 Ring Type Picatinny Single Rings [set of 2] Picatinny Integral Rings [set of 1] 1" 1" Ring Diameter 1" 30mm 30mm 30mm Profile Medium High Low Medium High Medium High Low 57mm 73mm 61mm Max. Scope Outer Dia. 45mm 53mm 61mm 47mm 61mm 23mm 27mm 31mm 24mm 29mm 37mm 31mm 31mm A-Center Height 10mm 14mm 18mm 22mm 18mm 18mm B-Saddle Height 9mm 14mm 21mm 21mm 18mm C-Ring Width 16mm 21mm 21mm 21mm 21mm 58mm N/A N/A N/A N/A N/A N/A 39mm D-Ring Distance E-Integral Base Length N/A N/A N/A N/A N/A N/A 100mm 62mm N/A O