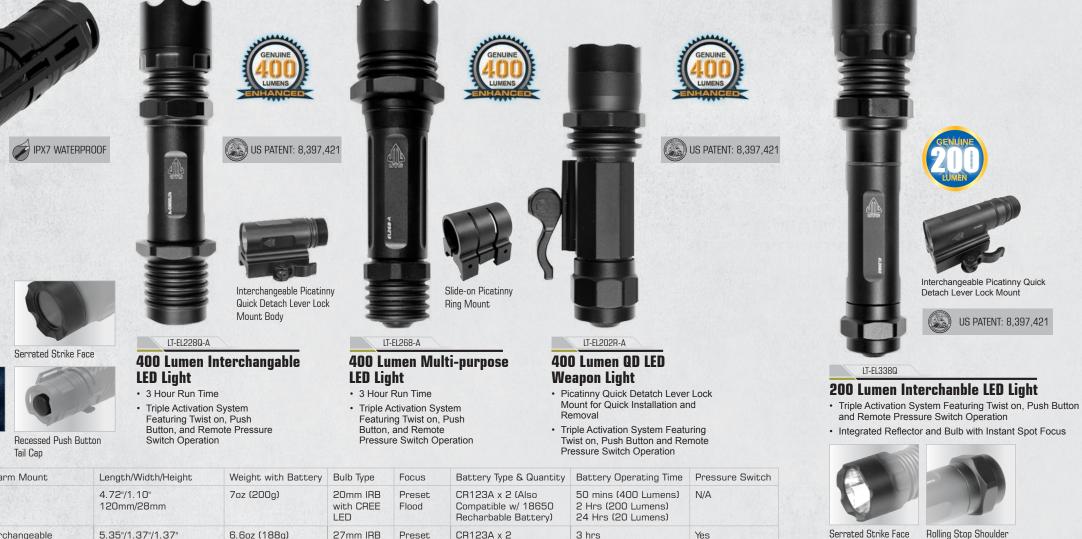

with CREE<br>LED | Preset<br>Flood | CR2 x 1                 | 1 hr                   | N/A             |
| LT-EL123R-A | 400 Lumen    | Picatinny Low Profile<br>Mount   | 3.11"/1.31"/1.50"<br>79mm/33.3mm/38mm     | 3.5oz (100.2g)      | 24mm IRB<br>with CREE<br>LED | Preset<br>Flood | CR2 x 1                 | 1 hr                   | N/A             |
| LT-EL223Q-A | 400 Lumen    | Picatinny QD Lever<br>Lock Mount | 3.57"/2.07"/1.63"<br>90.8mm/52.6mm/41.5mm | 5.7oz (161.6g)      | 23mm IRB<br>with CREE<br>LED | Preset<br>Flood | CR123A x 2              | 3 hrs                  | N/A             |

Ambidextrous Toggle Switch Operation with Momentary/Constant On/Off

Removable Posi-lock tabs for ICompatibility Across a Large Variety of

PISTOL



## **VANQUISH 700 FLASHLIGHT**

100









Flood

Preset

Preset

Flood

with CREE

LED

Flood

CR123A x 2

CR2 x 2

3 hrs

2 hrs

Yes

Yes

| Model #   |
|-----------|
| LT-EL338Q |
| LT-EL138  |

| novor       |                                             | Tail Cap                                      |                                          |                     | 1100001                      |
|-------------|---------------------------------------------|-----------------------------------------------|------------------------------------------|---------------------|------------------------------|
| Model #     | Lumen Output                                | Firearm Mount                                 | Length/Width/Height                      | Weight with Battery | Bulb Type                    |
| LT-ELEDC01  | 1. 400 Lu