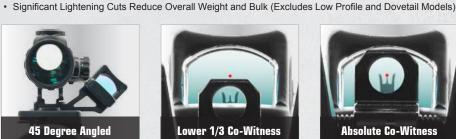

MT-RMRGL MT-T1AC MT-T113C | 1011-11136  | MT-MROAC    | MT-MR013C   | MT-MROXS    |             |
| Length / Width | 1.8" / 2.5" | 1.8" / 1.1" | 1.8" / 1.1" | 1.8" / 1.1" | -1.8" / 1.1"                    | 1.9" / 1.2" | 1.9" / 1.2" | 1.5" / 1.2" | 1.5" / 1.2" | 1.5" / 1.2" |
| Saddle Height  | N/A         | 0.95"       | 0.87"       | 0.40"       | 0.16"                           | 0.96"       | 1.06"       | 0.73"       | 0.86"       | 0.20"       |
| Weight         | 1.4 oz      | 1.6 oz      | 1.5 oz      | 1.4 oz      | 0.4 oz                          | 1.3 oz      | 1.3 oz      | 0.9 oz      | 0.9 oz      | 0.6 oz      |

## **M**RMR<sup>®</sup> | T1 | MRO<sup>®</sup> SUPER SLIM MOUNTS

RMR<sup>®</sup> | T1 | MRO<sup>®</sup> Super Slim Mounts



Mount



**45 Degree Angled** 

RMR





• Utilizes Locking Torx Screws and Square-shaped Integral Recoil Stops or Rear Sight Dovetail Insert for a Secure Zero Hold



MT-RMRKIT

2-In-1 Combo

















0.50"



MT-RSX8S & MT-RSX8L:



MT-RSX1S & MT-RSX1L:







Significant Lightening Cuts Reduce Overall Weight and Bulk (Medium and High Profile Only)



Utilizes Locking Torx Screws and

Square-shaped Integral Recoil

Stops for a Secure Zero Hold

Mode

Leng Sadd

Picat Weig

O.75" MT-RSX7S O.83" MT-RSX8S 1.00" MT-RSX1S 3 Slot















Scalloped Picatinny Slots for Snag Free Accessory Mounting

20MOA Compensation Maximizes Optic Elevation Adjustment for Zeroing at Long Range Distances



Laser Application

QD Lever Lock

| Model #         | MNT-RSQD403   | MNT-RSQD605   | MNT-RS05S2 | MNT-RS05S3 | MNT-RS08S3 | MNT