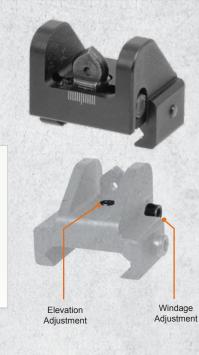

Finish



**AR15** 





## AR15 CARRY HANDLE SIGHTS AR15 CARRY HANDLE SIGHTS



### **UTG PRO® Mil-spec Forged Carry Handle Sight**

- Mil-spec Match Grade Detachable Carry Handle with A2 Sight Assembly Picatinny Mounting Base with Full Length Locking Plate and Dual Oversized Locking
- Forged 7075-T6 Aluminum and Steel Construction Finished in a Matte Black Anodization • Steel A2 Sight Assembly Provides Precise and Reliable Windage/Elevation Adjustment,

### MNT-910

### Sub-compact Rear Sight

- · Precision Machined Aircraft Aluminum with a Matte Black Finish
- Designed to Match MNT-722 & 716 Clamp-on Front Sights
- Optimally Sized Aiming Aperture
- Complete Windage/Elevation Adjustment in an Extremely Sub-compact and Lightweight Design
- · One Piece Integral Picatinny Mounting Base





MNT-722

### **Clamp-on Front Sight With Elevation Adjustable Front Sight Post**

- Fits Mossberg 12Ga. Shotgun and Clones Equipped with Front Sight Bead
- Designed to Match MNT-910 Sub-compact Rear Sight
- Complete with 2 in 1 Sight Adjustment Tool



Elevation Locking Set Screw



27

\_





PONENTS

CON

AR15

144

#### TL-ARCH01

- **Standard Charging Handle**
- Forged from Aircraft Aluminum Construction with a Matte Black Finish
- Compatible with Standard Mil-spec AR15 Upper Receivers



TLT-TKSCH

#### Ambi Charging Handle

- Minimalist Inspired, Unobtrusive, and Designed to Have a Classic Look and Feel Aircraft Aluminum Construction with a Matte
- Black Finish
- · Ambidextrous Design



#### **Adjustable Safety Selector**

- Changeable Between a 45 or 90 Degree Throw
- · Features