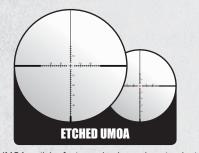

novative Design, Precision Components, and Disciplined
- UTG<sup>®</sup>'s Leaf Spring System is Made from a Special Heat Treated Beryllium Bronze Alloy to Maintain Reliable and Consistent Long Term Tension
- ACCUSHOT<sup>®</sup> Models Equipped with a Rugged Coil Erector Return Spring System For Improved Zero Hold Under Heavy Recoil and Greater Windage/ Elevation Adjustment Range





## **RETICLE OPTIONS**



targets throughout the platform's effective range. **UBBLE LEVELER MIL-DOT** 

at any range.



5.56/.223 loadings in modern sporting rifles. The subtends to 1 milli-radian. The etched-glass reticle offers three thick posts draw the eye to the center for our discerning users the sharpest Mil-dot reticle for precise rapid acquisition at close range, while the drop range estimation.



a great tool for precision scope installation and adjustments and to rapidly calculate holds. The reticle's for 300fps crossbows. crosshair alignment to ensure accurate holdovers center crosshair can be illuminated to assist aiming under different light conditions.



The G4 Dot reticle is our take on the classic German #4 The Projectile Drop Compensation (PDC) reticle uses The Single Dot reticle consists of a single floating dot in design. Thick bars at the 3, 6, and 9 O'clock positions help different bars and circles arranged at designated heights the center of the lens with the least visual distraction. This the eye quickly locate the center of the reticle, yet allowing to aid in range estimation and serve as aiming points set allows for both eyes open aiming, giving the shooter the a