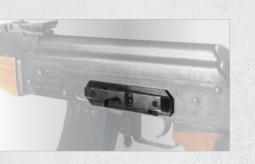

T:15 / B:14 / L:14 / R:14 | T: 9 / B:15 / L:15 / R:15 |
| Net Weight                                 | 9.2 oz                    | 9.2 oz                    | 9.5 oz                    |



### UTG PRO® AK Quick Detach Side Mount

- Lightweight Design with U-cut Channel Top Rail for Reduced Weight
- and Detachable 6 Slot Side Rail
- · Fits Most AKs and Clones with Side Optic Rail



### TL-M47SR

- **UTG AK Steel Side Plate**
- a Wide Variety of Side Optic Mounts
- Permanent Modification Required

## **AK SIDE MOUNT & LOW PROFILE OD RAIL SYSTEM**





Precision Machined from 6061-T6 Aircraft Aluminum with a Matte Black Anodization

· Equipped with a 16 Slot Picatinny Top Rail



 Durable Steel Construction with a Matte Black Finish · Fits Both Milled and Stamped AK Receivers and Accepts





### UTG PRO® AK QD Low Profile Top Rail System

- Low Profile 19 Slot Picatinny Top Rail
- Fits Romanian, Chinese, and US AKs or Clones, as well as, Saigas Equipped with Rear Sight Blade and Fixed Butt Stock
- NOTE: Does Not Work with Milled Receivers with a Slanted Tang





Precision Machined from 6061-T6 Aircraft Aluminum with a Matte Black Anodization



Low Profile Design



Quick Detachable for Ease of Disassembly and Maintenance



Complete with Back-up Windage-adjustable Rear Sight

**MOUNTING SYSTEMS** 



Convenient and Reliable Lock/Release Push Button

Adjustable Rear Block for

MOUNTS







922R COMPLIANT

MTU017

11111111111111

### UTG PRO® SKS Receiver Cover with Integrated **Picatinny Rail and Shell Deflector**

- · Precision Cast and Machined High-strength Stee Base