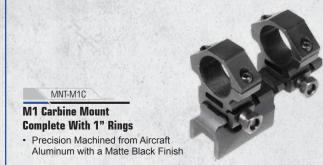

--------------|
| Length / Width                                 | 5.5" / 0.4" | 5.5" / 0.4" | 6.1" / 0.8" | 7.5" / 1.9" | 13.7" / 2.3"                   |
| Top / Bottom / Left /<br>Right Picatinny Slots | T: 13       | T: 13       | T: 14       | T: 14       | T: 28 / B:20 /<br>L: 20 / R:20 |
| Net Weight                                     | 1.2 oz      | 1.4 oz      | 1.6 oz      | 5.5 oz      | 17 oz                          |

X12

## **M14 | M1 | 10/22 | BOLT ACTION MOUNTS**



## MNT-914V2

### 4-Point Locking M14/M1A Scope Mount

- Precision Machined from Aircraft Aluminum with a Matte Black Finish
- 6" Length with 15 Picatinny Top Slots
- 4-Point Locking System Interfaces with the Stripper Clip Guide and Three Different Points of the Receiver Providing a Rock Solid Foundation









### MNT-R22SS2

- Scout Rail for Ruger 10/22 Rifles • 11.7" Length with 26 Picatinny Top Slots
- Lightening Cuts for Weight Reduction
- Free Float Rail Does not Touch Barrel or Forend
- Compatible with Drilled and Tapped 10/22 Receivers



### MNT-RM700

### Scope Mount for Remington 700 Long Action Rifles

- Solid Steel Construction
- 6.3" Length with 6 Picatinny Top Slots
- · Clearance Cut for Reliable Case Ejection





### MNT-RM7005

### Scope Mount for Remington 700 Short Action Rifles

- Solid Steel Construction
- 5.47" Length with 6 Picatinny Top Slots
- Clearance Cut for Reliable Case Ejection





with a Matte Black Finish





### MNT-HK02

- MP5 | G3 Steel Claw Mount









### MTU030T22

### UTG PRO® Low Profile Scope Mount For Ruger 10/22 Rifles

- · Precision Machine