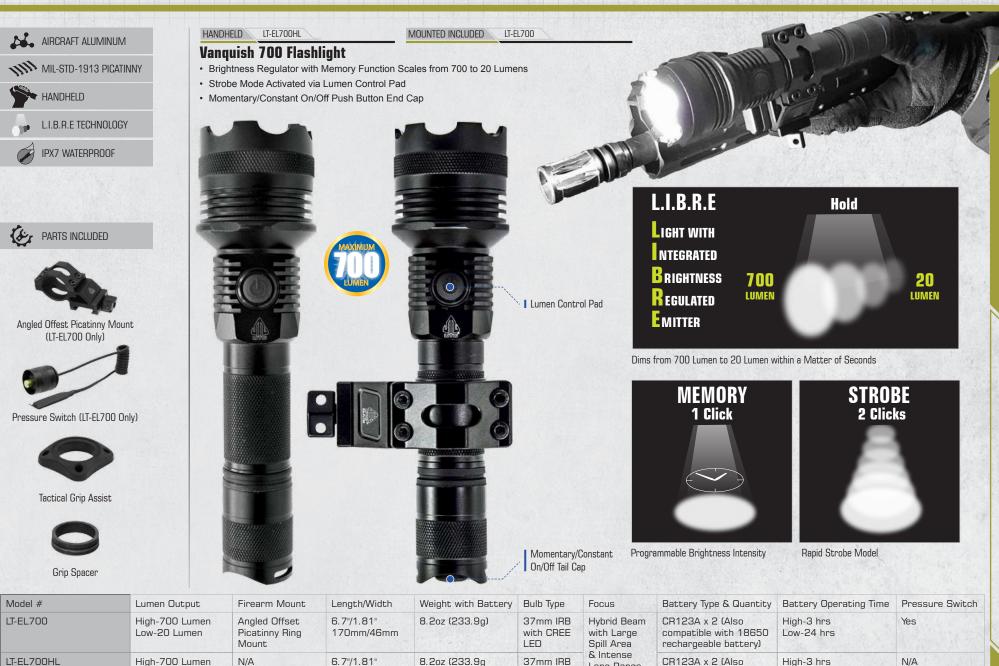

/Off
- · Fits Flush on Compact Pistols
- IPX7 Waterproof Rated
- Precision CNC Machined Aircraft Aluminum







Low Profile Mount Ambidextrous Momentary/ Constant On/Off Toggle Cwitch

400 Lumen CREE LED

LT-ELP123R-A

Pistols

Picatinny Low Profile Mount

400 Lumen Compact Pistol Light



Switch

Centered Posi-lock Tab Offset Posi-lock Tab

Ambidextrous Momentary Constant On/Off Toggle



LT-ELP223Q-A

• 3 Hour Run Time



Ambidextrous On/Off Tail Cap with Momentary/Constant On/Off Operation

· Removable Centered and Offset Posi-lock tabs for Increased Compatibility

400 Lumen QD Pistol Light

Across a Larger Variety of Pistols



Centered Posi-lock Tab Offset Posi-lock Tab

US PATENT: 8,397,421

400 Lumen CREE LED



Ambidextrous **On/Off Toggle Switch** 

Momentary/Constant Mount









compatible with 18650

rechargeable battery

Hotspot

LED

Low-24 hrs



| Model #    |
|------------|
| LT-EL700   |
| LT-EL700HL |

|             |              | OWILLII                          |                                           | 300                 | LGII                         |                 | UI/UI                   | i loggie awitch        |                 |
|-------------|--------------|----------------------------------|-------------------------------------------|---------------------|------------------------------|-----------------|-------------------------|------------------------|-----------------|
| Model #     | Lumen Output | Firearm Mount                    | Length/Width/Height                       | Weight with Battery | Bulb Type                    |