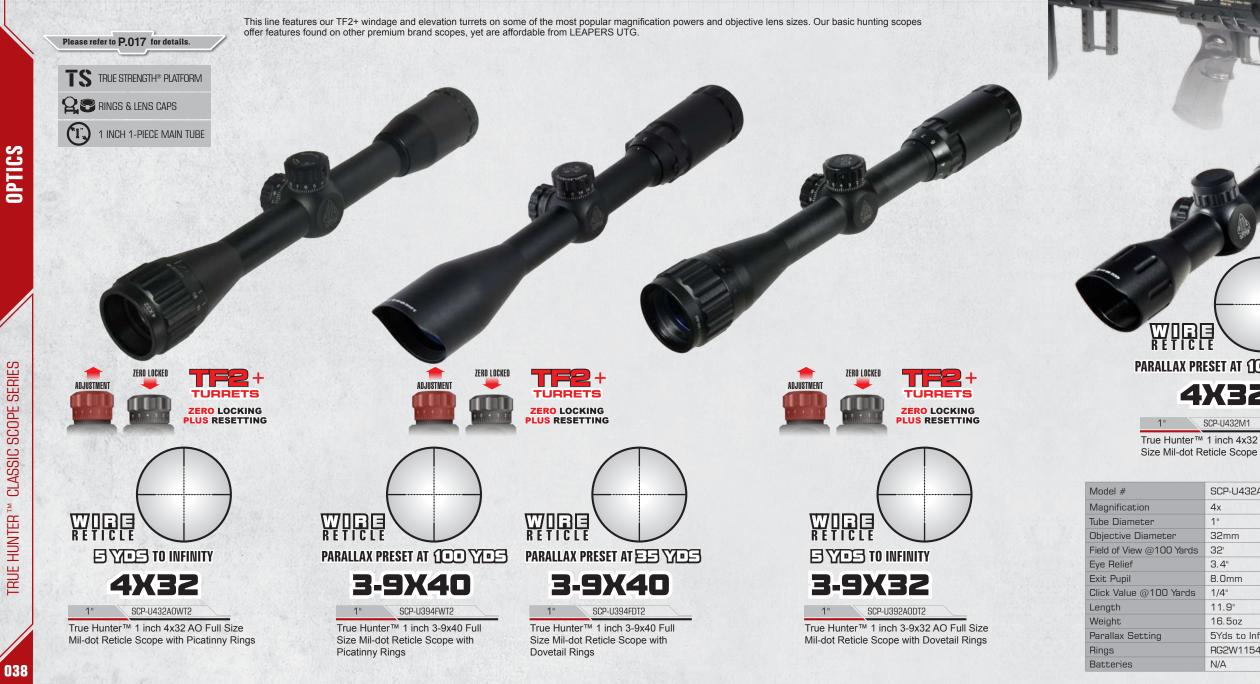

oz           | 25.7oz           | 22.3oz            | 22.3oz          | 21.9oz           | 24.8oz           | 21.1oz           | 21.1oz           |
|    | 10Yds - Infinity | 5Yds - Infinity  | 5Yds - Infinity   | 5Yds - Infinity | 5Yds - Infinity  | 5Yds - Infinity  | 5Yds - Infinity  | 5Yds - Infinity  |
|    | RG2W1204 (P.055) | RG2W1204 (P.055) | RGWM-25H4 (P.057) | N/A             | RG2W1204 (P.055) | RG2W1204 (P.055) | RG2W1204 (P.055) | RGPM-25M4 (P.057 |
|    | CR2032 3V        | CR2032 3V        | CR2032 3V         | CR2032 3V       | CR2032 3V        | CR2032 3V        | CR2032 3V        | CR2032 3V        |
|    |                  |                  |                   |                 |                  |                  |                  |                  |

**OPTICS** 





**RGB** ILLUMINATION

## PARALLAX PRESET AT 100 105

## **4X32**

1" SCP-U432M1 True Hunter™ 1 inch 4x32 Compact

## 100 YOS -PRESET PARALLAX - ES YOS **4X32 4X32**

## 1" SCP-U432FW True Hunter™ 1 inch 4x32 Full Size

Mil-dot Reticle Scope with Picatinny Rings

1" SCP-U432FD True Hunter™ 1 inch 4x32 Full Size

Mil-dot Reticle Scope with Dovetail Rings

## PARALLAX PRESET AT EE YOS

## 3-9X32

SCP-U392RGD True Hunter™ 1 inch 3-9x32 Full Size Mil-dot Reticle Scope with Dovetail Rings

| SCP-U432AOWT2    | SCP-U432FW                                                                                                 | SCP-U432FD