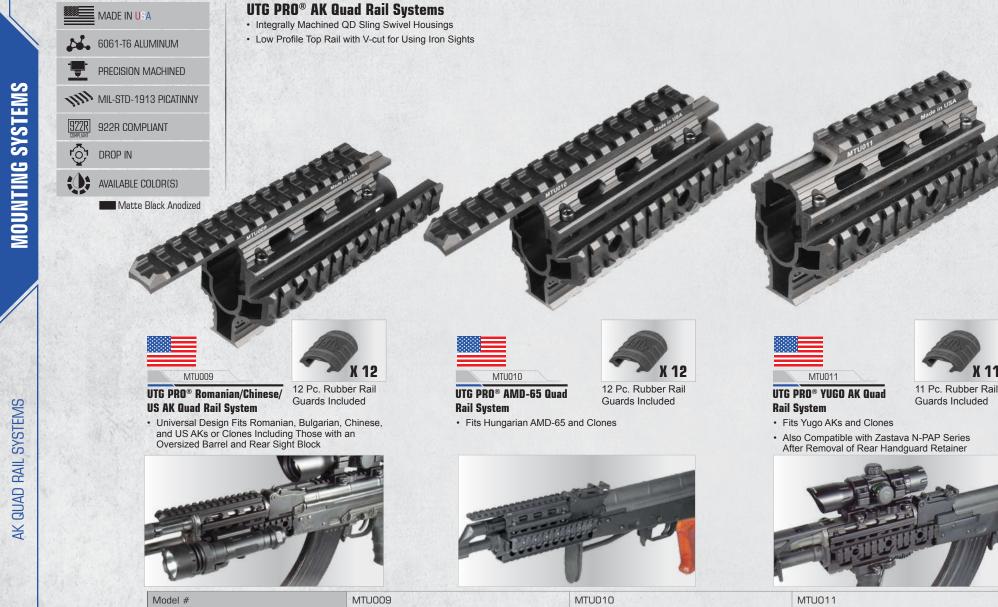

Handguard

Retainer Sling Loop

13.5" Rail

MTU009SSK 6" Rail Compatible with Romanian, Bulgarian, and Chinese AKs or Clones

| MTU027SSKA | MTU027SSKC | MTUOO9SSK |
|------------|------------|-----------|
| 13.5"      | 13.5"      | 6.0"      |
| 121        | 122        | 51        |
| 28         | 28         | 9         |
| 13.6 oz    | 13.6 oz    | 5.1 oz    |

### **Additional Keymod Accessories Available**

---



-----



MT-AFGK01

Keymod Angled Foregrip [Also Refer to P. 148]



[Also Refer to P. 148]

TL-TRK01 **Keymod Angled Index Mount** 



Low Profile Keymod Rail **Panel Covers** [Also Refer to P. 153]



Keymod Super Slim Aluminum **Vertical Foregrip** [Also Refer to P. 150]



Keymod Ultra Slim Hand Stop [Also Refer to P. 149]



### **Rest Kit** [Also Refer to P. 149]







| Model #                                    | MTUOO9                    | MTU010                    | MTU011                    |
|--------------------------------------------|---------------------------|---------------------------|---------------------------|
| Length / Width                             | 8.4" / 2.1"               | 8.4" / 2.1"               | 6.5" / 2.1"               |
| Top / Bottom / Left /Right Picatinny Slots | T:14 / B:14 / L:14 / R:14 | T:15 / B:14 / L:14 / R:14 | T: 9 / B:15 / L:15 / R:15 |
| Net Weight                                 | 9.2 oz                    | 9.2 oz                    | 9.5 oz                    |



### UTG PRO® AK Quick Detach Side Mount

- Lightweight Design with U-cut Channel Top Rail for Reduced Weight
- and Detachable 6 Slot Side Ra