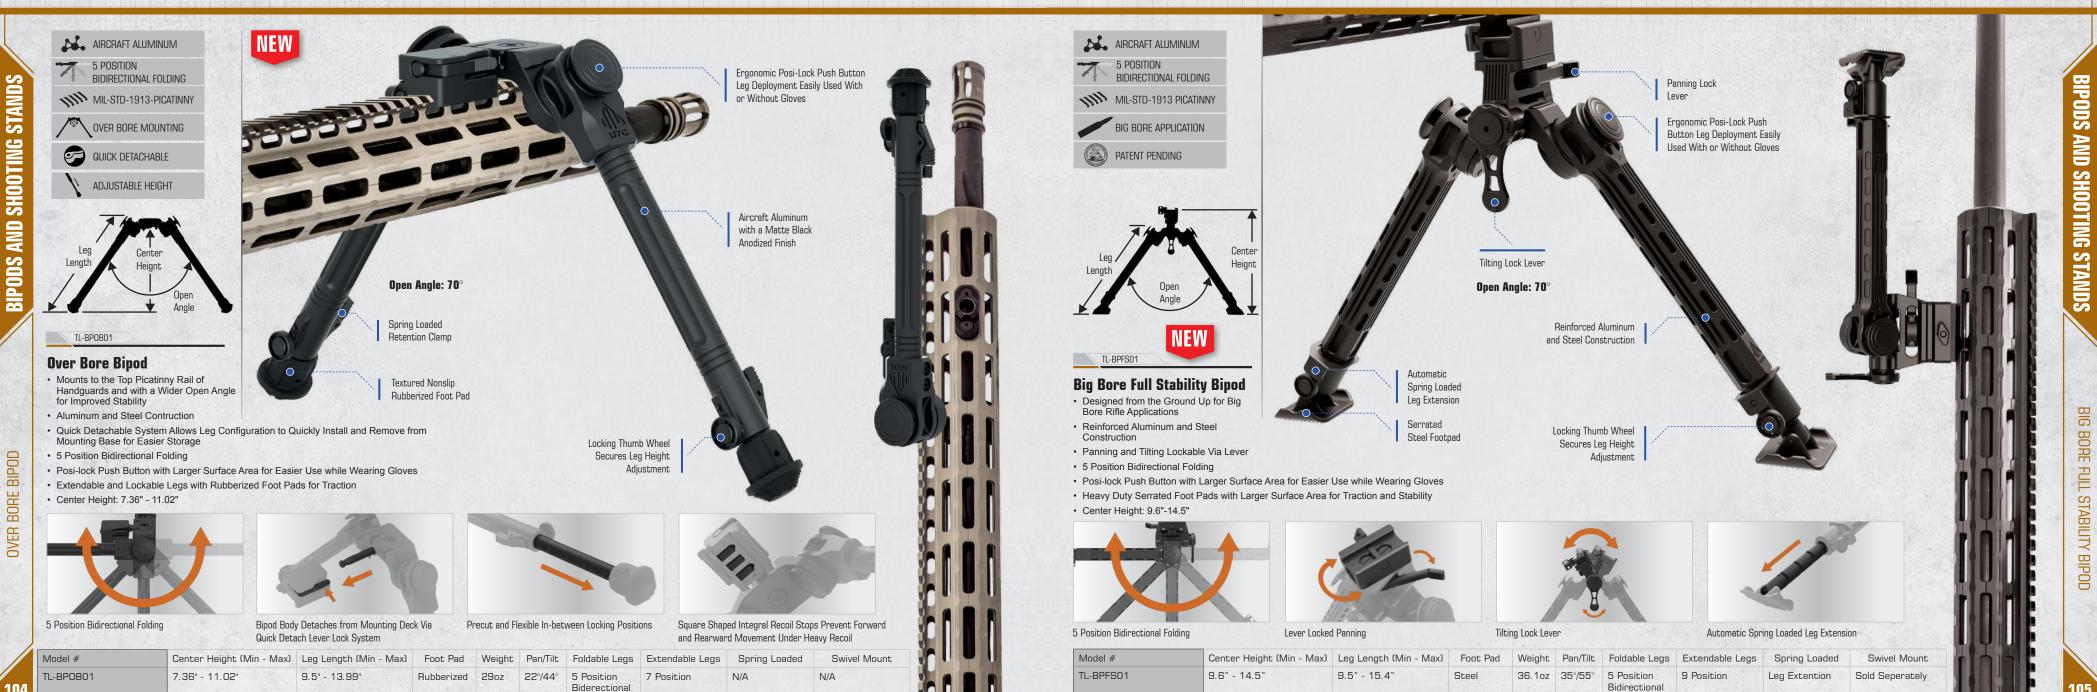

based UTG PRO® facility and headquarters, our first ever USA made bipod is the next tier in our commit-

ment and dedication to provide our customers with improved product lines that are held to a higher degree of quality. Fully idealized, conceptualized,

and proven here in the USA, our UTG PRO® bipod specifically addresses shooters, their situations, and their disciplines in its features, materials,



World Class Manufacturing



Michigan Designed, Engineered, and Manufactured

functions, and quality.



Tension Adjustable 360° Panning and 13° Tilt Forward, Rearward, Left, and Right



5 Position Bidirectional Folding with Steel-on-Steel Lockup



90° Throw and Keyed Legs for Height Adjustment

Tension Adjustable 13° Tilt Forward, Rearward, Left and Right





## **IBNR™ BIPODS**







## BIG BORE FULL STABILITY BIPOD





- Fully Adjustable Legs with Precut Extendable Lengths and Flexible In-between Positions Lockable via
  Thumb Wheel





**RECON 360<sup>™</sup> BIPOD SERIES** 

8.12" - 11.97"

8.15" - 12.43"

Rubberized 15.3oz 360°





5 Position Bidirectional  $\sqrt{}$ 

Х

TL-BPO3

# GEN 2 D-GRIP® QUICK RELEASE DEPLOYABLE BIPOD

### MNT-DG02Q UTG Gen 2 D-Grip<sup>®</sup>



- · Durable Aircraft Aluminum and Steel Construction with a Matte Black Finish
- Contoured Foregrip with Nonslip and Heat-resistant Rubberized Inlays for a Secure and Repeatable Grip
- Ambidextrous Quick Release Deploys Foldable Impact-resistant Bipod Legs Instantly
- · Picatinny Quick-detach Lever-lock Mount for Fast Installation and Removal
- 5.61" Foregrip Length with an 8.55" Center Heig