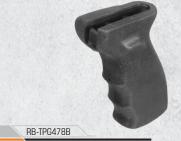

d Receiver Adaptor with Adjustable Height up to 20mm (RBU47KT03)

**ADAPTOR** 

**ACCESSORIES AND PARTS** 

# AK/SKS ACCESSORIES



- An Essential Tool for Making Fine Front Sight Post Windage and Elevation Adjustments
- · Compatible with AK, SKS, MAK, and SLR95 Pattern Rifles



Windage Adjustment



**AK Precision Machined Steel Side Plate** Fits Both Milled and Stamped Receivers and Accepts a Wide Variety of Side Optic Mounts



#### **AK Dual Magazine Clamp**

- High Strength Spring Steel Construction with a Matte Black Finish
- Fits Classic 7.62X39mm Magazines





#### **AK/MAK Speed Loader**

- Magazine Loader Fits AK or MAK-90 Magazines
- Speed Loads Using 7.62x39mm Stripper Clips





#### **AK Butt Pad**

- Ergonomic Slip-on Design with Reinforced Outer Lip
- 1" LOP Extension





#### **Ergonomic AK Pistol Grip**

- Heavy Duty Polymer Construction with Rubberized
   Overmold
- Ergonomic Trigger Finger Swell Aids in Consistent
  Placement of Trigger Finger When Firing
- Storage Compartment with Removable End Cap



2

# **QUICK DETACH SLING SWIVEL ADAPTORS & PLATES**

IN-HOUSE

Cerakote



TI-SWMTPO

with 1.25" Loop

Slings on the Market

BLACK TLUSW001

FDE TIUSW001D

#### UTG PRO® M-LOK® QD Sling Swivel Adaptor

- · Precision Machined from 6061-T6 Aircraft Aluminum with a Matte Black Anodization or FDE CERAKOTE®
- · Lightweight, Low Profile Design Requires Minimal M-LOK® Rail Space while Retaining Optimum Mount Performance
- · Bidirectionally Mounts and Efficiently Utilizes Rail Real Estate by Mounting Either in One Slot or In-between Adjacent Slots on the Same