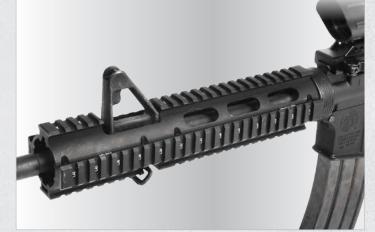

pinal Cords/Alignment Housing for a Perfect Fit with
  the Standard Barrel Nut/Delta Ring Assembly and Round Front Handguard Cap
- Designed with Cutout to Accommodate Front Sight, Sling Swivel, and Bayonet Lug



For Use with Round Front Handguard Cap

Guards Included













**Picatinny Angled Foregrip** [Also Refer to P. 148]

MT-AFGP01



**Picatinny Super Slim Aluminum** Vertical Foregrip [Also Refer to P. 150]



RB-HP27B (6/PACK)

Low Profile Picatinny Panel Covers [Also Refer to P. 153]



### TL-SWPM01

Low Profile Angled QD Sling Swivel **Picatinny Adaptor** [Also Refer to P. 156]

### UTG PRO® AR15 Drop-In Mid-Length Quad Rail

· 2-piece Design with Integral Spinal Cords/Alignment

• Designed to be Compatible with Standard Triangular



18 Pc. Rubber Rail Guards Included





|                 | MTU001 / MTU001R          | MTUO01T                   | MTUO07                    | MTU015                    |
|-----------------|---------------------------|---------------------------|---------------------------|---------------------------|
|                 | 6.7"                      | 7.3"                      | 8.7"                      | 10.7"                     |
| .eft /<br>Slots | T:14 / B:14 / L:14 / R:14 | T:18 / B:17 / L:16 / R:16 | T:18 / B:18 / L:18 / R:18 | T:19 / B:22 / L:25 / R:25 |
|                 | 11.3 oz                   | 11.3 oz                   | 14.7 oz                   | 17.1 oz                   |

**MOUNTING SYSTEMS** 



AR308 SUPER SLIM FREE FLOAT M-LOK® RAILS

**MOUNTING SYSTEMS** 



## AR308 SUPER SLIM FREE FLOAT RAIL SYSTEMS