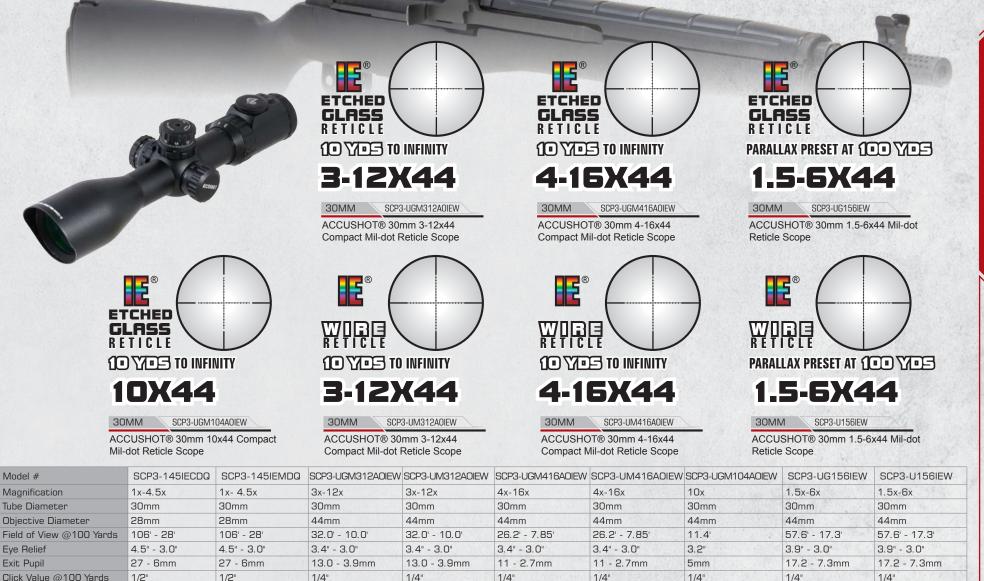

"                            | 1/4"                            |
|            | 5.5"                            | 5.5"                            | 5.5"                            |
|            | 19.5oz                          | 19.5oz                          | 19.5oz                          |
| ıg         | 100Yds                          | 100Yds                          | 100Yds                          |
| e          | Bidirectional Integral QD Mount | Bidirectional Integral QD Mount | Bidirectional Integral QD Mount |
|            | CR1632                          | CR1632                          | CR1632                          |





ACCUSHOT® TACTICAL SCOPE SERIES

**OPTICS** 

8.8"

16.8oz

100Yds

CR2032 3V

8.8"

RQ2W3104 (P055) RQ2W3104 (P055)

16.8oz

100Yds

CR2032 3V



11.1"

23.2oz

10Yds - Infinity

CR2032 3V

RG2W3154 (P.055)

11.1"

23.2oz

10Yds - Infinity

CR2032 3V

11.2"

21.8oz

RG2W3154 (P055) RG2W3154 (P055)

10Yds to Infinity

CR2032 3V

11.2"

21.8oz

10Yds to Infinity

CR2032 3V

RG2W3154 (P.055)

10.6"

21.9oz

10Yds - Infinity

CR2032 3V

RG2W3154 (P.055)

13.2"

22.8oz

100Yds

CR2032 3V

RG2W3154 (P.055)

13.2"

22.8oz

100Yds

CR2032 3V

RG2W3154 (P.055

**OPTICS** 



034



Side Wheel Adjustable Turret Models Compatible with Add-on Big Wheel (Sold Separately)





Compact 8 Inch Overall Length





| 1odel #                 | SCP-M312AOWQ     | SCP-M312AOD     | SCP-M392AOD     | SCP-M392AOIEWQ   | SCP-M392AOLWQ    | SCP-M432IEWQ     |
|-------------------------|------------------|-----------------|-----------------|---------------