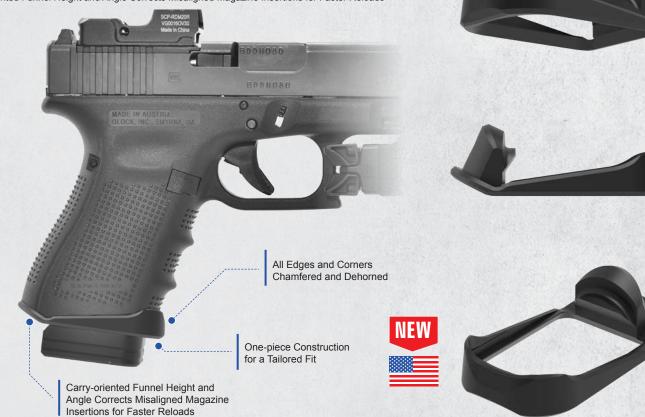

LS268, LT  | I-ELP38Q-A, LT-ELP38                                             |    |

FLASHLIGHTS

AND LASERS









**Optimized Fixture Design and Layout** 













PUBGL01Z

PUBGL02Z

PUBCZ01Z

Z=Bronze



PUBWR01

• PPQ 9/40

PUBWR01B

PUBWR01R

PUBWR01Z

SMITH & WESSON WALTHER

PUBSW01

PUBSW01B

PUBSW01R

PUBSW01Z

PUBSG01R

PUBSG01Z

PUBSI01Z

PUBHK01Z

(double stack only)







# ULTRA SLIM GLOCK<sup>®</sup> MAGWELLS PROUDLY MADE IN U.S.A.

### UTG PRO® Ultra Slim Glock<sup>®</sup> Magwells

- 6061-T6 Aluminum Construction, Matte Anodized Finish, Lightweight, with an Ultra Slim Profile
- One-piece Construction for a Tailored Fit
- All Edges and Corners Chamfered and Dehorned
- Carry-oriented Funnel Height and Angle Corrects Misaligned Magazine Insertions for Faster Reloads



| ltem # 🗾 Black                            | PUMGL01                       | PUMGL02              | PUMGL03                   | PUMGL04              |
|-------------------------------------------|-------------------------------|----------------------|---------------------------|----------------------|
| Make/Model                                | Glock® 17, 22, 34 Gen. 3 or 4 | Glock® 17, 34 Gen. 5 | Glock® 19, 23 Gen. 3 or 4 | Glock® 19 Gen. 5     |
| Weight                                    | .4oz                          | .4oz                 | .4oz                      | .4oz                 |
| Other Available Colors<br>B=Blue<br>R=Red | PUMGL01B<br>PUMGL01R          | PUMGL02B<br>PUMGL02R | PUMGL03B<br>PUMGL03R      | PUMGL04B<br>PUMGL04R |

ACCESSORIES PARTS



# AR15 OPS READY