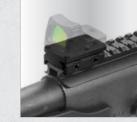

Slim Mounts**

Lightening Cuts Reduce Overall Weight (Excludes Dovetail Models)



Utilizes Locking Torx Screws and Utilizes Locking Torx Screws and Steel Dovetail Insert for a Secure Zero Hold (RDM-20GL, RDM-20SIG, and RDM-20SW)



RDM20 RDM-20SW

Sight Mount

S&W M&P® Double Stack Rear





RED DOT SCP-RDM20R GREEN DOT SCP-RDM20G

### **Reflex Micro Dot**

- 4 MOA Illuminated Single Dot with 6 Variable Brightness Settings
- 1-Click Illumination Memory Feature Gets the User Right Back to the Brightness Setting Last Used
- Windage and Elevation Adjustable with 1 MOA/Click Adjustment at 100 Yds
- Adaptive Mount Base Includes Universal MIL-STD-1913 Picatinny Mount and is Compatible with Glock MOS #1, #5, S&W CORE™ #5 Plates, and Other Equivalently Manufactured Plates [Also Refer to P. 040]



## T1



Additionally Compatible with Aimpoint® H1. H2. T2, and CompM5

|                |             | MT-         | RMRKIT      |             |                                 |             |             |             |             |             |
|----------------|-------------|-------------|-------------|-------------|---------------------------------|-------------|-------------|-------------|-------------|-------------|
| Model #        | MT-RMR45    | MT-RMR13C   | MT-RMRAC    | MT-RMRXS    | RMRXS MT-RMRGL MT-T1AC MT-T113C | 1011-11136  | MT-MROAC    | MT-MR013C   | MT-MROXS    |             |
| Length / Width | 1.8" / 2.5" | 1.8" / 1.1" | 1.8" / 1.1" | 1.8" / 1.1" | -1.8" / 1.1"                    | 1.9" / 1.2" | 1.9" / 1.2" | 1.5" / 1.2" | 1.5" / 1.2" | 1.5" / 1.2" |
| Saddle H