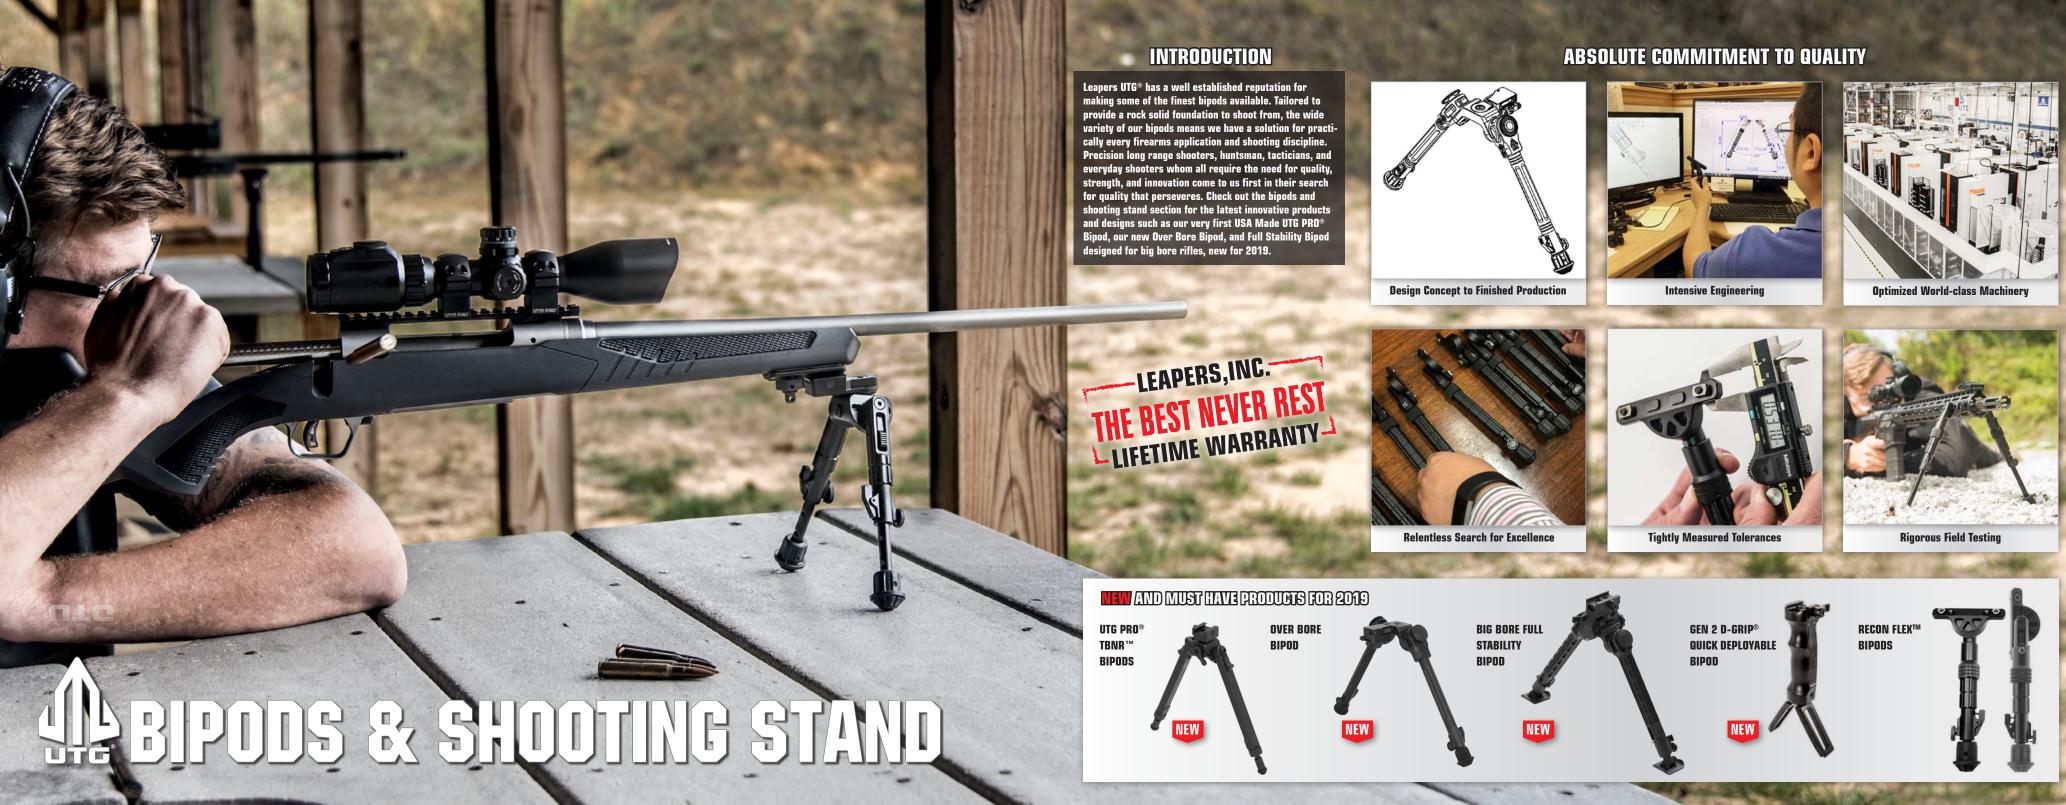

Prevent Forward and Rearward Movement from **Birectional Recoil** 







### **Compensation Mount for TOG Tigger Equipped RWS Diana Air Fifles**

- Precision Machined from Aircraft Aluminum with a Matte Black Finish
- Compensation to Bring the POI (Point Of Impact) Up 10 Inches at 30 Yards



Dual Stop Pins to Prevent Forward and Rearward Movement from **Birectional Recoil** 



### What's Barrel Droop ?



Barrel droop means that the barrel's bore is pointing downward in relation to the plane of the scope base. Compensating meant cranking up the elevation knob to bring the pellet back up to where the crosshairs are at or inserting a shim. UTG's compensation mount takes care of this for you, and is designed with special slopes to compensate for the barrel droop of RWS Diana air rifles.















# 







Designed and manufactured in our Michigan based UTG PRO® facility and headquarters, our first ever USA made bipod is the next tier in our commit-

ment and dedication to provide our customers with improved product lines that are held to a higher degree of quality. Fully idealized, conceptualized,

and proven here in the USA, our UTG PRO® bipod specifically addresses shooters, their situations, and their disciplines in its features, materials,



World Class Manufacturing



Michigan Designed, Engineered, and Manufactured

functions, and quality.



Tension Adjustable 360° Panning and 13° Tilt Forward, Rearward, Left, and Right



5 Position Bidirectional Folding with Steel-on-Steel Lockup



90° Throw and Keyed Legs for Height Adjustment

Tension Adjustable 13° Tilt