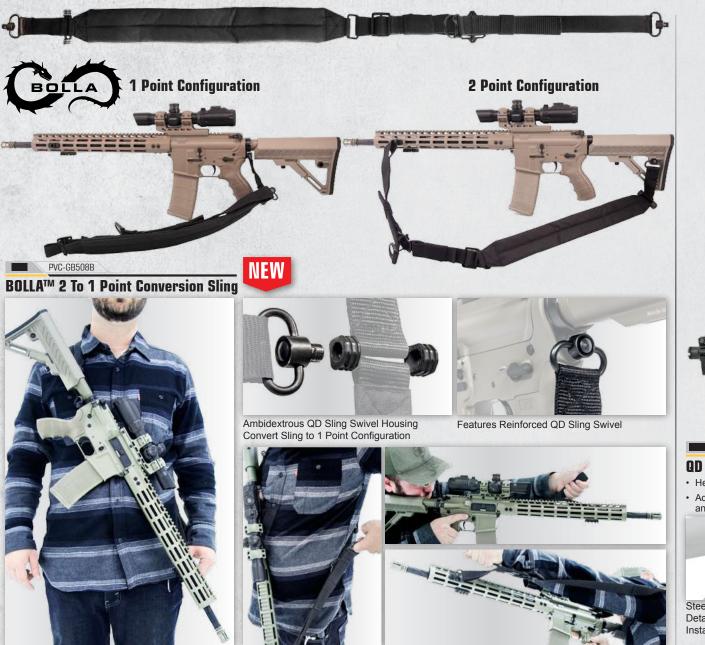

## AR15 2-TONE SUPER SLIM FREE FLOAT M-LOK<sup>®</sup> | KEYMOD RAIL SYSTEMS

**MOUNTING SYSTEMS** 

2-TONE SUPER SLIM FREE FLOAT RAILS AR15