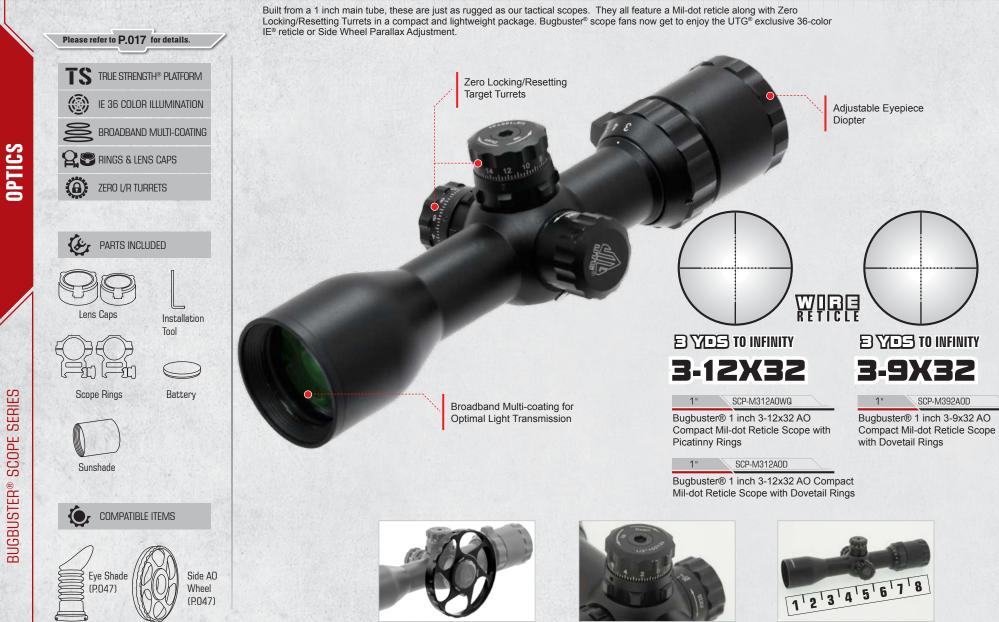

irectional Integral QD Mount | Bidirectional Integral QD Mount | Bidirectional Integral QD Mount |
|            | CR1632                          | CR1632                          | CR1632                          |





ACCUSHOT® TACTICAL SCOPE SERIES

**OPTICS** 

8.8"

16.8oz

100Yds

CR2032 3V

8.8"

RQ2W3104 (P055) RQ2W3104 (P055)

16.8oz

100Yds

CR2032 3V



11.1"

23.2oz

10Yds - Infinity

CR2032 3V

RG2W3154 (P.055)

11.1"

23.2oz

10Yds - Infinity

CR2032 3V

11.2"

21.8oz

RG2W3154 (P055) RG2W3154 (P055)

10Yds to Infinity

CR2032 3V

11.2"

21.8oz

10Yds to Infinity

CR2032 3V

RG2W3154 (P.055)

10.6"

21.9oz

10Yds - Infinity

CR2032 3V

RG2W3154 (P.055)

13.2"

22.8oz

100Yds

CR2032 3V

RG2W3154 (P.055)

13.2"

22.8oz

100Yds

CR2032 3V

RG2W3154 (P.055

**OPTICS** 



034



Side Wheel Adjustable Turret Models Compatible with Add-on Big Wheel (Sold Separately)





Compact 8 Inch Overall Length





| 1odel #                 | SCP-M312AOWQ     | SCP-M312AOD     | SCP-M392AOD     | SCP-M392AOIEWQ   | SCP-M392AOLWQ    | SCP-M432IEWQ     |
|-------------------------|------------------|-----------------|-----------------|------------------|------------------|------------------|
| lagnification           | 3x-12x           | 3x-12x          | 3x-9x           | 3x-9x            | 3x-9x            | 4x               |
| ube Diameter            | 1"               | 1"              | 1"              | 1"               | 1"               | 1"               |
| bjective Diameter       | 32mm             | 32mm            | 32mm            | 32mm             | 32mm