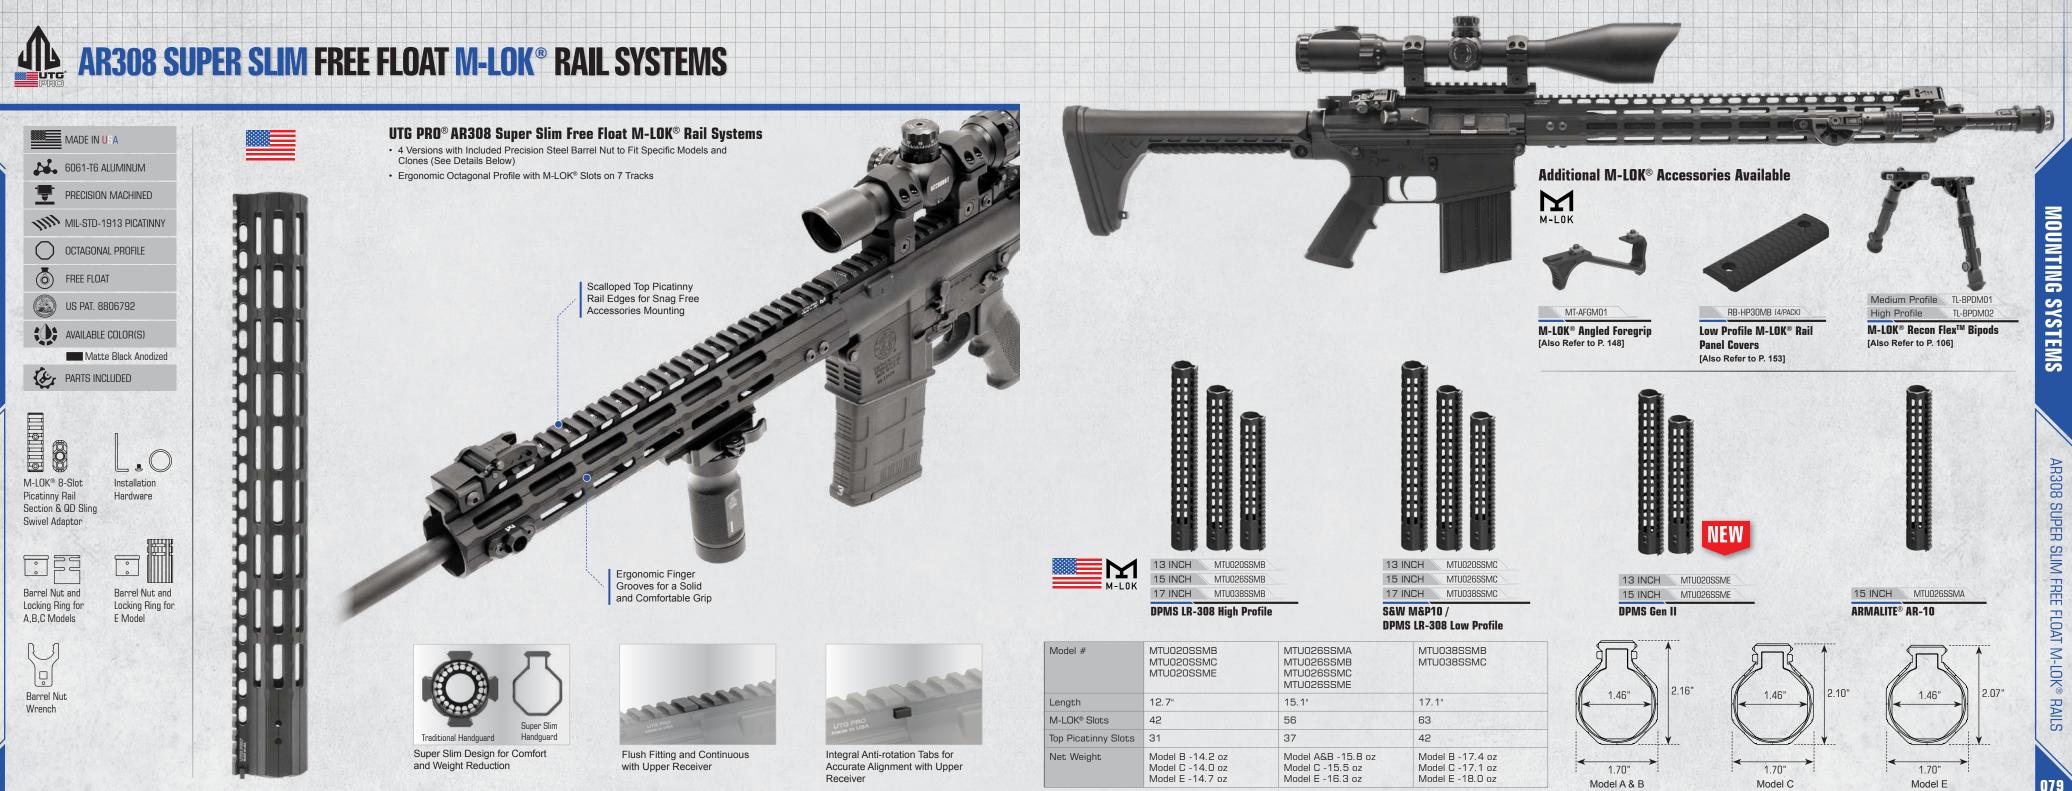

al Cords/Alignment

• Designed to be Compatible with Standard Triangular



18 Pc. Rubber Rail Guards Included





|                 | MTU001 / MTU001R          | MTUO01T                   | MTUO07                    | MTU015                    |
|-----------------|---------------------------|---------------------------|---------------------------|---------------------------|
|                 | 6.7"                      | 7.3"                      | 8.7"                      | 10.7"                     |
| .eft /<br>Slots | T:14 / B:14 / L:14 / R:14 | T:18 / B:17 / L:16 / R:16 | T:18 / B:18 / L:18 / R:18 | T:19 / B:22 / L:25 / R:25 |
|                 | 11.3 oz                   | 11.3 oz                   | 14.7 oz                   | 17.1 oz                   |

**MOUNTING SYSTEMS** 



AR308 SUPER SLIM FREE FLOAT M-LOK® RAILS

**MOUNTING SYSTEMS** 



## AR308 SUPER SLIM FREE FLOAT RAIL SYSTEMS



### UTG PRO® AR308 Super Slim Free Float Rail Systems

- 3 Versions with Included Precision Steel Barrel Nut to Fits Specific Models and Clones (See Details Below)
- · Lightweight Continuous with Upper Receiver
- Includes 3 User Configurable 2 Slot Rail Sections

ARMALITE® AR-10

### MTU020SSB

**DPMS LR-308 High Profile** 

MTU020SSC

S&W M&P10 / DPMS LR-308 Low Profile





Flush Fitting and Continuous with Upper Receiver

| lodel #            | MTU020SSA | MTU020SSB | MTU020SSC |
|--------------------|-----------|-----------|-----------|
| ength              | 12.7"     | 12.7"     | 12.7"     |
| op Picatinny Slots | 31        | 31        | 31        |
| let Weight