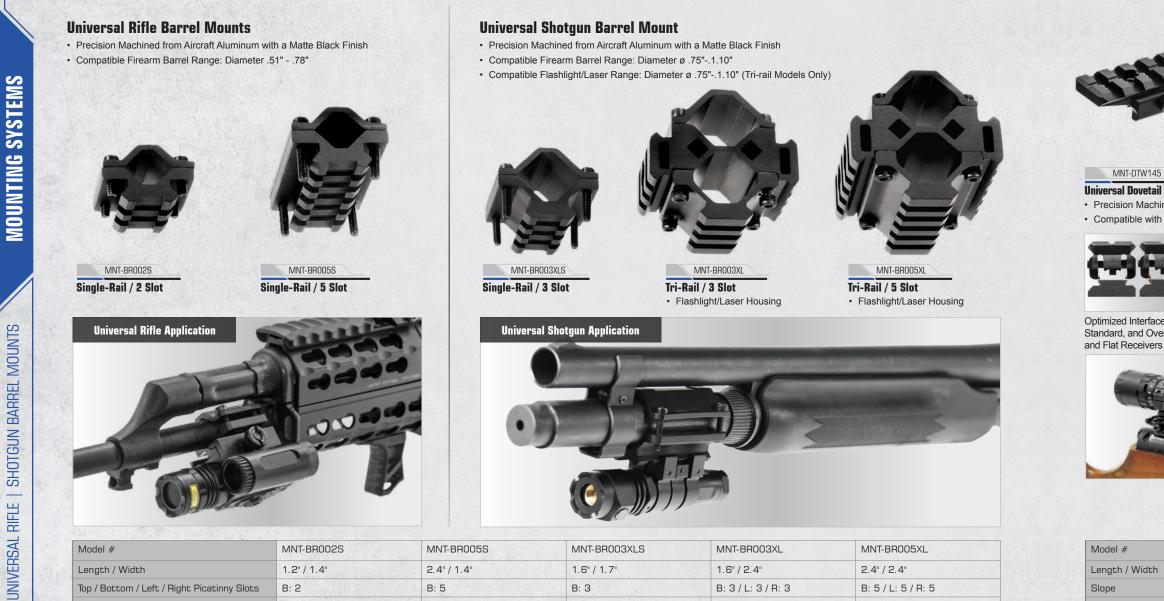

te with Detachable Steel Top Picatinny Rail and Secondary STANAG Mounting Base



### MNT-G3601

### G36 | SL8 Carry Handle Scope Mount Precision CNC Machined from Aircraft

- Aluminum with a Matte Black Finish
- 11.45" Length with 27 Picatinny Slots
- · Lightweight and Low Profile, Securely Fits Into Standard G36/SL8 Carry Handle



### **G36** Picatinny Rail SetS

· Laser Engraved for Left, Right, and Bottom Designation and Accessory Placement



### MNT-P503

Set of 3

 One 6.08" Length Rail with 13 Picatinny Slots and Two 3.87" Length Rails with 7 **Picatinny Slots** 



### MNT-P505

Set of 3 Three 6.08" Length Rails with 13 Picatinny Slots



MNT-P501

Set of 2 Two 3.87" Length Rails with 7 Picatinny Slots



1P5, G3, & G36 MOUNTS

ø.51"-.78"

N/A

1.2 oz

ø.51"-.78"

N/A

2.0 oz





ø.75"-.1.10"

N/A

1.8 oz

ø.75"-.1.10"

ø.75"-.1.10"

4.4 oz

ø.75"-.1.10"

ø.75"-.1.10"

6.3 oz

Compatible Barrel Diameter

Net Weight

Compatible Flashlight/Laser Diameter

## AIR RIFLE MOUNTS



· Precision Machined from Aircraft Aluminum with a Matte Black Finish · Compatible with 9mm-11mm Dovetail Rails





Upward at 30 Yds

Top Picatinny Slots

Net Weight

Optimized Interface to Fit Undersized, Repeatable Zero Hold and Standard, and Oversized Rounded Bidirectional Recoil Resistance



| MNT-DTW145  | MNT-PMTOWL-A | MNT-DNT06   |
|-------------|--------------|-------------|
| 5.7" / 0.8" | 3.9" / 0.9"  | 4.7" / 1.0" |
| N/A         | N/A          | 1.1/120     |
| N/A         | N/A          | 10"         |
| 14          | 9            | 11          |
| 2.4 oz      | 2.2 oz