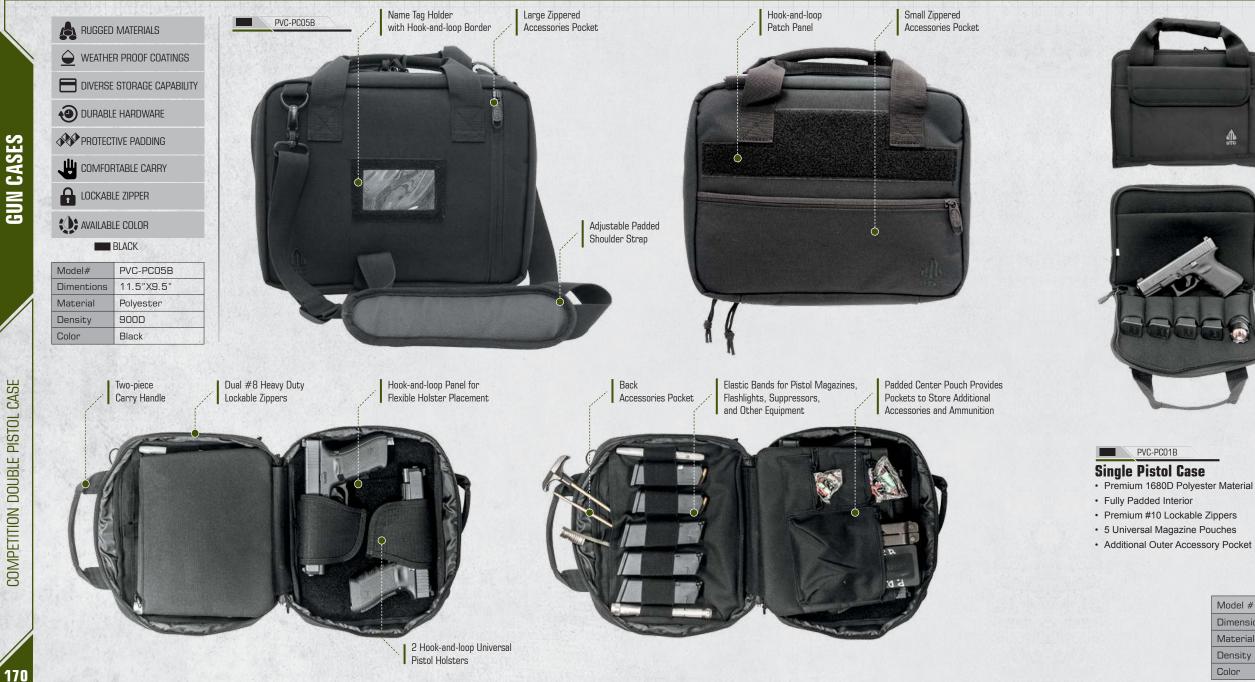

AND MUST HAVE PRODUCTS FOR 2019





Weather Proof Coatings

**Protective Padding** 



# ABC SERIES - ALPHA BATTLE CARRIER SLING PACKS DISCREET AND SPORTERIZED CARRY OF YOUR FIREARMS

**Quick Pull & Deployment** 



Polyester

900D

Black/Grey

Flat Dark Earth

Black/Navy

- Universal Pistol Holster
- · Large Accessories Pocket
- Removable Padded Center Divider
- Dual #10 Heavy Duty Lockable Zippers

**GUN CASES** 

Material

Density

Black

Black/Navy

Color



# MC SERIES - HOMELAND SECURITY GUN CASES





# Universal Pistol Holster

Fully Padded Interior

# KIS 38" GUN CASE KEEP-IT-SIMPLE



Polyester

600D

Black

Material

Density

Color

# DC SERIES - TACTICAL GUN CASES





# RC COMBAT OPERATION WEB CASE

RC COMBAT OPERATION WEB CASE

# COMPETITION SHOOTER'S DOUBLE PISTOL CASE





# DELUXE PISTOL CASES









#### PVC-PC02B

#### **Double Pistol Case**

- Premium 1680D Polyester Material
- Fully Padded Interior
- Premium #10 Lockable Zippers
- 6 Universal Magazine Pouches
- Additional Outer Accessory Pocket





#### **Armorer's Tool Case**

- Fully Padded Interior
- Premium Lockable #10 Lockable Zippers
- Additional Outer Pocket for Quick Access to Frequently Used Tools and Accessories
- Multiple Individual Pockets of Various Sizes for Easy Organization of Tools and Accessories







#### PVC-PC380

#### **Discreet Handgun Case**

- For Pocket/Sub-compact Pistols/Revolvers
- Reinforced Front and Back Panels for Improved Durability and Shape Integrity
- Dual #8 Heavy Duty Lockable Zippers

| Model #    | PVC-PC01B | PVC-PC02B | PVC-PC03G | PVC-PC380 |
|--------