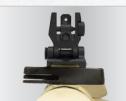

a Matte Black Anodized Finish
- Push-button Activated Sight Tower Automatically Locks into the Upward Position when Deployed
- Standard Elevation Adjustable A2 Front Sight Post is Interchangeable with Most Aftermarket Posts
- Utilizes a Single Locking Torx Screw and Square-shaped Integral Recoil Stops for a Secure Zero Hold and Return to Zero on Picatinny Rails





### UTG PRO® Spring-loaded Flip-up Rear Sight

- Precision Machined from Aircraft Aluminum with a Matte Black Anodized Finish
- Push-button Activated Sight Tower Automatically Locks into the Upward Position when Deployed
- Dual Aperture Rear Sight with Tool-free Windage Adjustment Whee
- Utilizes a Single Locking Torx Screw and Square-shaped Integral Recoil Stops for a Secure Zero Hold and Return to Zero on Picatinny Rails













ACCU-SYNC<sup>®</sup> 45 Degree Flip-up Front Sight

• 45 Degree Angled Offset Allows Access to Iron Sights

· Posi-lock Retention Plunger Locks Sight in Deployed

Tool-free Front Sight Post Elevation Adjustment Wheel

Simultaneously with Primary Mounted Magnified Optics

· Precision Machined from Aircraft Aluminum with

US PAT. 10030935

ATENT PENDING

a Matte Black Finish

MNT-745

Position



PATENT PENDING

MT-945

### ACCU-SYNC<sup>®</sup> 45 Degree Flip-up Rear Sight

- · Precision Machined from Aircraft Aluminum with a Matte Black Finish
- 45 Degree Angled Offset Allows Access to Iron Sights Simultaneously with Primary Mounted Magnified Optics
- Posi-lock Retention Plunger Locks Sight in Deployed Position
- Dual Aperture Rear Sight with Tool-free Windage Adjustment Wheel
-