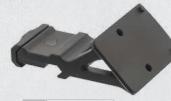

RMRAC    | MT-RMRXS    | RMRXS MT-RMRGL MT-T1AC MT-T113C | 1011-11136  | MT-MROAC    | MT-MR013C   | MT-MROXS    |             |
| Length / Width | 1.8" / 2.5" | 1.8" / 1.1" | 1.8" / 1.1" | 1.8" / 1.1" | -1.8" / 1.1"                    | 1.9" / 1.2" | 1.9" / 1.2" | 1.5" / 1.2" | 1.5" / 1.2" | 1.5" / 1.2" |
| Saddle Height  | N/A         | 0.95"       | 0.87"       | 0.40"       | 0.16"                           | 0.96"       | 1.06"       | 0.73"       | 0.86"       | 0.20"       |
| Weight         | 1.4 oz      | 1.6 oz      | 1.5 oz      | 1.4 oz      | 0.4 oz                          | 1.3 oz      | 1.3 oz      | 0.9 oz      | 0.9 oz      | 0.6 oz      |

## **M**RMR<sup>®</sup> | T1 | MRO<sup>®</sup> SUPER SLIM MOUNTS

RMR<sup>®</sup> | T1 | MRO<sup>®</sup> Super Slim Mounts



Mount



**45 Degree Angled** 

RMR





• Utilizes Locking Torx Screws and Square-shaped Integral Recoil Stops or Rear Sight Dovetail Insert for a Secure Zero Hold



MT-RMRKIT

2-In-1 Combo

















0.50"



MT-RSX8S & MT-RSX8L:



MT-RSX1S & MT-RSX1L:







Significant Lightening Cuts Reduce Overall Weight and Bulk (Medium and High Profile Only)



Utilizes Locking Torx Screws and

Square-shaped Integral Recoil

Stops for a Secure Zero Hold

Mode

Leng Sadd

Picat Weig

O.75" MT-RSX7S O.83" MT-RSX8S 1.00" MT-RSX1S 3 Slot















Scalloped Picatinny Slots for Snag Free Accessory Mounting

20MOA Compensation Maximizes Optic Elevation Adjustment for Zeroing at Long Range Distances



Laser Application

QD Lever Lock

| Model #         | MNT-RSQD403   | MNT-RSQD605   | MNT-RS05S2 |