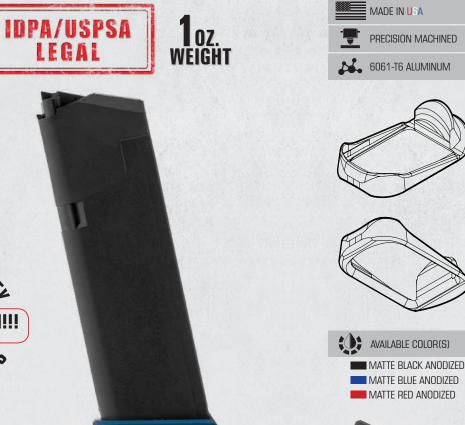

LT-EL268-A, LT-TL099PR2, LT-EL700,<br>LT-ELEDC01, LT-EL700HL | TL-PSTL099-A | 10"-21"                      |                | LT-EL228Q-A, LT-EL268-A,<br>ELP38Q-A, LT-ELP39Q-A,               |    |
| Insert 1 +Insert 2           |     | SCP-LS279, SCP-LS269                                         |              |                              | LT-EL202R-A    |                                                                  |    |
| (20mm)                       |     |                                                              | TL-PSLS268   | 10"-25"                      | SCP-LS268, LT  | I-ELP38Q-A, LT-ELP38                                             |    |

FLASHLIGHTS

AND LASERS









**Optimized Fixture Design and Layout** 













PUBGL01Z

PUBGL02Z

PUBCZ01Z

Z=Bronze



PUBWR01

• PPQ 9/40

PUBWR01B

PUBWR01R

PUBWR01Z

SMITH & WESSON WALTHER

PUBSW01

PUBSW01B

PUBSW01R

PUBSW01Z

PUBSG01R

PUBSG01Z

PUBSI01Z

PUBHK01Z

(double stack only)







# ULTRA SLIM GLOCK<sup>®</sup> MAGWELLS PROUDLY MADE IN U.S.A.

### UTG PRO® Ultra Slim Glock<sup>®</sup> Magwells

- 6061-T6 Aluminum Construction, Matte Anodized Finish, Lightweight, with an Ultra Slim Profile
- One-piece Construction for a Tailored Fit
- All Edges and Corners Chamfered and Dehorned
- Carry-oriented Funnel Height and Angle Corrects Misaligned Magazine Insertions for Faster Reloads



| ltem # 🗾 Black                            | PUMGL01                       | PUMGL02              | PUMGL03                   | PUMGL04              |
|-------------------------------------------|--------------