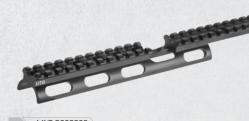

----------|
| Length / Width                                 | 5.5" / 0.4" | 5.5" / 0.4" | 6.1" / 0.8" | 7.5" / 1.9" | 13.7" / 2.3"                   |
| Top / Bottom / Left /<br>Right Picatinny Slots | T: 13       | T: 13       | T: 14       | T: 14       | T: 28 / B:20 /<br>L: 20 / R:20 |
| Net Weight                                     | 1.2 oz      | 1.4 oz      | 1.6 oz      | 5.5 oz      | 17 oz                          |

X12

## **M14 | M1 | 10/22 | BOLT ACTION MOUNTS**



## MNT-914V2

### 4-Point Locking M14/M1A Scope Mount

- Precision Machined from Aircraft Aluminum with a Matte Black Finish
- 6" Length with 15 Picatinny Top Slots
- 4-Point Locking System Interfaces with the Stripper Clip Guide and Three Different Points of the Receiver Providing a Rock Solid Foundation









### MNT-R22SS2

- Scout Rail for Ruger 10/22 Rifles • 11.7" Length with 26 Picatinny Top Slots
- Lightening Cuts for Weight Reduction
- Free Float Rail Does not Touch Barrel or Forend
- Compatible with Drilled and Tapped 10/22 Receivers



### MNT-RM700

### Scope Mount for Remington 700 Long Action Rifles

- Solid Steel Construction
- 6.3" Length with 6 Picatinny Top Slots
- · Clearance Cut for Reliable Case Ejection





### MNT-RM7005

### Scope Mount for Remington 700 Short Action Rifles

- Solid Steel Construction
- 5.47" Length with 6 Picatinny Top Slots
- Clearance Cut for Reliable Case Ejection





with a Matte Black Finish





### MNT-HK02

- MP5 | G3 Steel Claw Mount









### MTU030T22

### UTG PRO® Low Profile Scope Mount For Ruger 10/22 Rifles

- · Precision Machined fr