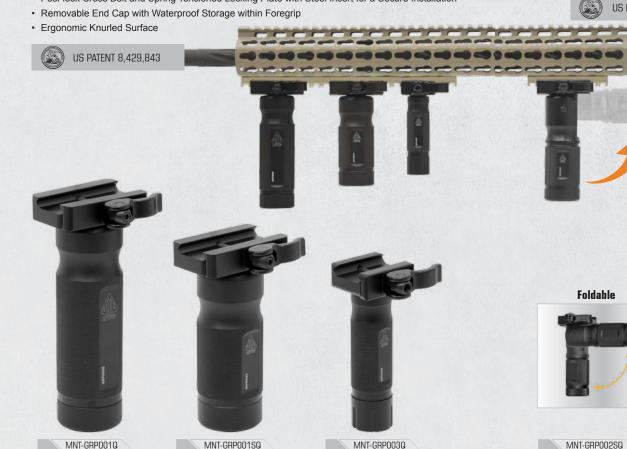

etention



Mount as a Barricade Rest to Provide Stable Support for more Accurate Shooting



Promotes Proper Support Hand Memory Placement and Retention

#### **Super Slim Aluminum Vertical Foregrips**

- Precision CNC Machined from Aircraft Aluminum Finished in a Matte Black Anodization
- · Removable Red and Blue Anodized Inserts for M-LOK® and Keymod Models Adds a Level of Personalization
- · Slim, lightweight, ergonomic, with dehorned corners and melted contours for a comfortable support hand grip



#### **Aluminum QD Vertical Foregrips**

- · Precision Machined from Aircraft Aluminum with a Matte Black Finish
- Quick Detachable Picatinny Lever Lock Mounting Base
- · Posi-lock Cross Bolt and Spring Tensioned Locking Plate with Steel Insert for a Secure Installation

4.1" QD Foregrip



3.6" QD Foregrip

5" QD Foregrip

# **POLYMER VERTICAL FOREGRIPS**



#### MNT-GRP002SQ Foldable 1.4" 4.60" 9.70oz Total Storage Space 1.04in<sup>3</sup>

Item # (Model)

Saddle Height

Operation

Width

Weight

BLACK RB-FGRP170B FLAT DARK EARTH RB-FGRP170D

#### **5 Position Foldable Foregrip**

- End Cap Provides Battery Storage and Mount Tension
- · Side Inserts Allow for Use of Pressure Switch
- Simple Slide-on Mounting Deck
- · Reinforced Locking Mechanism for Added Durability
- 5 Position Adjustable





Heavy Duty Full Metal Locking Built-in Battery Storage and Folding Mechanism Compartment



Side Inserts Allow for Use of Ergonomic Finger Grooves Pressure Switch

#### BLACK RB-FGRP168B

#### **Ambidextrous Vertical Foregrip**

- End Cap Provides Battery Storage and Mount Tension