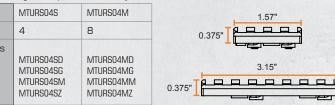

| 8         |        |
| Other Available Colors                                             |                                          |           | 3.15"  |
| D=FDE                                                              | MTURS09SD                                | MTURS09MD | 0.375" |
| and all all and and and and all all all all all all all all all al | 1.1.1.1.1.1.1.1.1.1.1.1.1.1.1.1.1.1.1.1. |           |        |



# **KEYMOD ACCESSORIES**

Ergonomic Contour Improves Firearm Handling



**Keymod Hand Stop/Barricade Rest Kit** · Promotes Proper Support Hand Memory Placement

#### **UTG PRO® Keymod Picatinny Rail Sections**

• Precision Machined from 6061-T6 Aircraft Aluminum with a Matte Black Anodization or

#### Continuous Rail Edge Design for Optimal Accessory Attachment





#### **Keymod Angled Foregrip**

- 6061-T6 Aluminum Construction Available in Matte Black, Blue, or Red Anodization
- Ergonomic Contour Improves Firearm Handing and Speeds Up Transitions [Also Refer to P.148]



TL-TRK01

#### **Keymod Angled Index Mount**

 Precision Machined from 6061-T6 Aluminum and Finished in a Matte Black Anodization

IN-HOUSE

Cerakote

 Provides an Additional Support Hand Indexing and Retention Point [Also Refer to P.148]



#### MT-FGK01

#### **Keymod Super Slim Foregrip**

- · Aircraft Aluminum Finished in a Matte Black Anodization
- Removable Red and Blue Anodized Inserts Add a Level of Personalization [Also Refer to P.148]



- for Quick and Effortless Bipod Deployment · Fully Adjustable Legs with Precut Extendable
- Lengths and Flexible In-between Positio