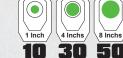

th a Matte Black Finish
- IPX7 Waterproof Rated



ASERS EEN

Model #

SCP-LS279S

SCP-LS279

SCP-LS289S

GR





Range

546.8vds

1093.6yds

(1,000m)

328.1yds

(300m)

(500m)

### SCP-LS289S

### Instant Target Aiming BullDot® **Compact Green Laser**

- Expanding Dot with 8" Dia. @ 50Yds Rapid Target Acquisition in High
- Stress Situations



Pressure Switch



Windage/Elevation

SCP-LS279

Adjustment

Resistance

**Compact Green Laser** 

· Precise Windage and Elevation

· Matte Black Anodized Finish for Wear

Momentary On/Off Pressure Switch Included



Ring Mount

Slide-on Picatinny

SCP-LS200

### Sub-compact Red Laser

- Sub-compact 1.2" Length



Windage/Elevation Mount Adjustment

| Model #   |  |
|-----------|--|
| SCP-LS200 |  |
| SCP-LS268 |  |

## Low Profile Picatinny Mount



6.3" (160mm) @ 50 yds (45.7m)







Pulse Dot.



4-point Design Featuring Double Coil Erector Return Springs Housed in a Super Compact Body with True Strength™ Platform to Achieve the Most Precise Windage/Elevation Adjustment

• Dual Operating Modes Solid Dot and Pulse Dot, Complete with 1-Click Memory



Low Profile Picatinny



### W/E Adjustable Compact Red Laser

- Precise Windage/Elevation Adjustment
- Powerful Long Range Beam with Pinpoint Accuracy
- Aircraft Aluminum Construction with a Matte Black Anodized Finish



Adjustment

Momentary On/off Pressure Switch Included

| Range              | Firearm Mount                    | Length/Width/Height                       | Weight with Battery | Beam Diameter                   | Battery Type & Quantity | Battery Operating Time | Pr