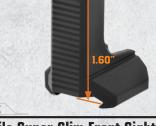

ustable A2 Front Sight Post, Fits on Picatinny Handguard or High Profile Gas Block Leveled with Flat Top Upper Receiver
- · Utilizes a Locking Torx Screw Side Plate and Integral Square-shaped Recoil Stop to Ensure a Secure Zero Hold
- CNC Machined 6061-T6 Aircraft Aluminum and Steel Construction with a Matte Black Finish





### MT-950RS03

### Super Slim Rear Sight (Designed to Match MT-754X Front Sight)

- Precision CNC Machined 6061-T6 Aircraft Aluminum Base with Steel A2 Sight Assembly
- · Slim and Lightweight Profile with a Durable Wear Resistant Matte Black Finish
- Tool-free Windage and Elevation Adjustment with Dual Apertures
- Utilizes a Single Locking Torx Screw and Square-shaped Integral Recoil Stop for a Secure Zero Hold and Return to Zero on MIL-STD-1913 Picatinny Rails







### HIGH PROFILE SIGHT FOR LOWERED OFFSET GAS BLOCK APPLICATIONS

LOW PROFILE SIGHT

FOR SAME PLANE APPLICATIONS

(Designed to Match MT-950RS03 Rear Sight)



### **Mil-Spec Compact A2 Rear Sight**

MNT-950CS

- Precision Machined from Aircraft Aluminum and Steel with a Matte Black Finish
- · Slim Profile and Base Uses Minimal Rail Space
- Tool-free Windage and Elevation Adjustment Steel A2 Sight Assembly with Dual Apertures
- Low Profile Locking Retention Thumb Wheel and Side Plate







- Thumb Wheels
- Complete with Dual Aiming Apertures





### MT-750X

### **High Profile Super Slim Front Sight**

- High Profile Front Sight with Adjustable A2 Front Sight Post, Fits Lowered Offset Picatinny Railed Gas Blocks
- · Utilizes a Locking Torx Screw Side Plate and Integral Square Shaped Rec