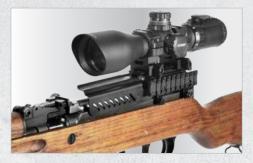

7 Slots to Provide Ample Space for Eye **Relief Adjustment**

MTU017

9.1"/2.1"

12.1 oz

TL-SDSK01

7.5" / 1.2"

2.1 oz

Removable 12 Slot Side Rails

Model #

Length / Width

Net Weight



MNT-MNTRO1

8.0" / 2.4"

9.2 oz



- UTG PRO® Reminaton 870 Optic Mount



### MNT-RM870A

- **Reminaton 870 Optic Mount**

- Fits 12 Ga Remington 870 Shotguns and Clones with Up to a 3" Chamber Precision Machined from Aircraft Aluminum with a Matte Black Finish · Locking Bolts Directly Replaces Original Receiver Pins

### TL-SDSK01

### **SKS Shell Deflector**

- Made from Spring Steel with a Matte Black Finish
- Deflects Ejecting Spent Cartridges Away from Optics that May be Mounted
- · Installation Screw Holes Compatible with UTG SKS Tri-Rail Mount, High Profile Mount, and Other Similar SKS Mounts







## SHOTGUN MOUNTS



- The Michigan Difference Enhanced Precision, Material Strength, and Quality Control
- Compatible with Drilled and Tapped Mossberg Shotguns
- NOTE: The Screws Included are for Mossberg 500s Made After 1998. For Earlier Versions, Please Contact



 Precision Machined from Aircraft Aluminum with a Matte Back Anodized Finish • Fits Drilled and Tapped Remington Model 870 / 1100 Shotguns and Clones





Two Different Top Rails Provided



Finish

| Model #                                        | MTU029SG    | MNT-MB500T  | MTU028SG    | MNT-RM870A  | MTU002                         |
|------------------------------------------------|-------------|-------------|-------------|-------------|--------------------------------|
| Length / Width