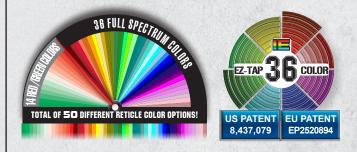

rovides the desirable flexibility to respond to windage and elevation adjustments and the optimal ability to hold zero under heavy recoil.

## 

- Reduces and Absorbs Recoil, Alleviating Potential Loss of Zero.
- · Fully Tested on Both Air Rifles and Firearms
- TS Technology Implemented in Every Leapers Scope

## **36 COLOR E**<sup>®</sup> **ILLUMINATION** ILLUMINATION INHANGING TECHNOLOGY

## 

- Low Profile Illumination Control Housing with Reinforced Circuitry Prevents Intermittent Reticle Illumination Even Under the Heaviest of
- Red & Green Dual-color and 36 Multi-color Modes to Accommodate All Weather & Light Conditions
- 1-click Illumination Memory Returns the User to the Last Color & Brightness Setting Used
- · Green Low Power Consumption Technology with Automatic 1 Hour Shut-off



# NTRODUCTION

**OPTICS** 





- The Most Advanced and User-friendly Windage and Elevation Adjustment System with Innovative Design, Precision Components, and Disciplined
- UTG<sup>®</sup>'s Leaf Spring System is Made from a Special Heat Treated Beryllium Bronze Alloy to Maintain Reliable and Consistent Long Term Tension
- ACCUSHOT<sup>®</sup> Models Equipped with a Rugged Coil Erector Return Spring System For Improved Zero Hold Under Heavy Recoil and Greater Windage/ Elevation Adjustment Range





## **RETICLE OPTIONS**



targets throughout the platform's effective range. **UBBLE LEVELER MIL-DOT** 

at any range.



5.56/.223 loadings in modern sporting rifles. The subtends to 1 milli-radian. The etched-glass reticle offers three thick posts draw the eye to the center for our discern