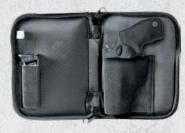

Universal Pistol Holster

Fully Padded Interior

# KIS 38" GUN CASE KEEP-IT-SIMPLE



Polyester

600D

Black

Material

Density

Color

# DC SERIES - TACTICAL GUN CASES





# RC COMBAT OPERATION WEB CASE

RC COMBAT OPERATION WEB CASE

# COMPETITION SHOOTER'S DOUBLE PISTOL CASE





# DELUXE PISTOL CASES









#### PVC-PC02B

#### **Double Pistol Case**

- Premium 1680D Polyester Material
- Fully Padded Interior
- Premium #10 Lockable Zippers
- 6 Universal Magazine Pouches
- Additional Outer Accessory Pocket





#### **Armorer's Tool Case**

- Fully Padded Interior
- Premium Lockable #10 Lockable Zippers
- Additional Outer Pocket for Quick Access to Frequently Used Tools and Accessories
- Multiple Individual Pockets of Various Sizes for Easy Organization of Tools and Accessories







#### PVC-PC380

#### **Discreet Handgun Case**

- For Pocket/Sub-compact Pistols/Revolvers
- Reinforced Front and Back Panels for Improved Durability and Shape Integrity
- Dual #8 Heavy Duty Lockable Zippers

| Model #    | PVC-PC01B | PVC-PC02B | PVC-PC03G | PVC-PC380 |
|------------|-----------|-----------|-----------|-----------|
| Dimensions | 11" X 8"  | 13" X 8"  | 12" X 8"  | 5"X7"     |
| Material   |           |           | Polyester |           |
| Density    | 1680D     | 1680D     | 600D      | 1680D     |
| Color      | Black     | Black     | OD Green  | Black     |

DELUXE PISTOL CASES

Leapers UTG® is proud to present our extensive roduct line of shooting sports oriented hard se gear. Confident in our thoughtful design and ecise execution, we encourage professional and at