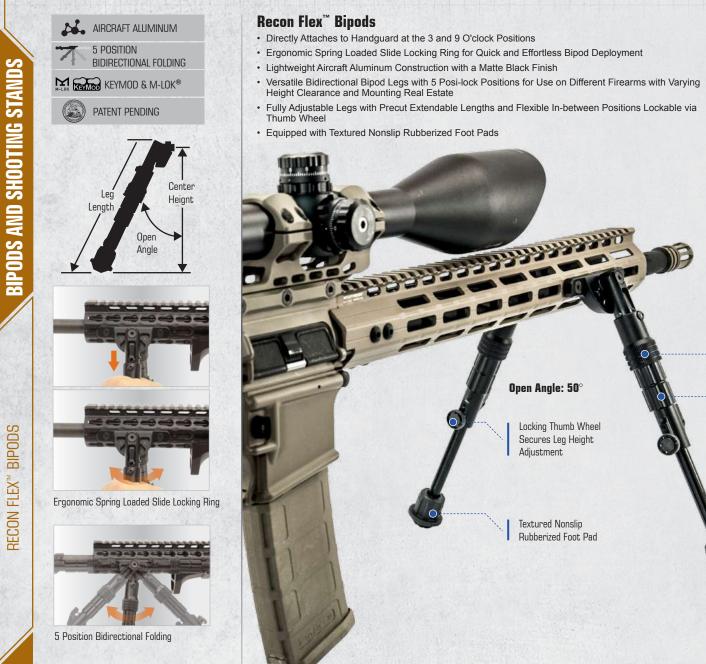

ers, our first ever USA made bipod is the next tier in our commit-

ment and dedication to provide our customers with improved product lines that are held to a higher degree of quality. Fully idealized, conceptualized,

and proven here in the USA, our UTG PRO® bipod specifically addresses shooters, their situations, and their disciplines in its features, materials,



World Class Manufacturing



Michigan Designed, Engineered, and Manufactured

functions, and quality.



Tension Adjustable 360° Panning and 13° Tilt Forward, Rearward, Left, and Right



5 Position Bidirectional Folding with Steel-on-Steel Lockup



90° Throw and Keyed Legs for Height Adjustment

Tension Adjustable 13° Tilt Forward, Rearward, Left and Right





## **IBNR™ BIPODS**







## BIG BORE FULL STABILITY BIPOD





- Fully Adjustable Legs with Precut Extendable Lengths and Flexible In-between Positions Lockable via
  Thumb Wheel





**RECON 360<sup>™</sup> BIPOD SERIES** 

8.12" - 11.97"

8.15" - 12.43"

Rubberized 15.3oz 360°





5 Position Bidirectional  $\sqrt{}$ 

Х

TL-BPO3

# GEN 2 D-GRIP® QUICK RELEASE DEPLOYABLE BIPOD

### MNT-DG02Q UTG Gen 2 D-Grip<sup>®</sup>



- · Durable Aircraft Aluminum and Steel Construction with a Matte Black Finish
- Contoured Foregrip with Nonslip and Heat-resistant Rubberized Inlays for a Secure and Repeatable Grip
- Ambidextrous Quick Release Deploys Foldable Impact-resistant Bipod Legs Instantly
- · Picatinny Quick-detach Lever-lock Mount for Fast Installation and Removal
- 5.61" Foregrip Length with an 8.55" Center Height and 65° Open Angle when Bipod is De