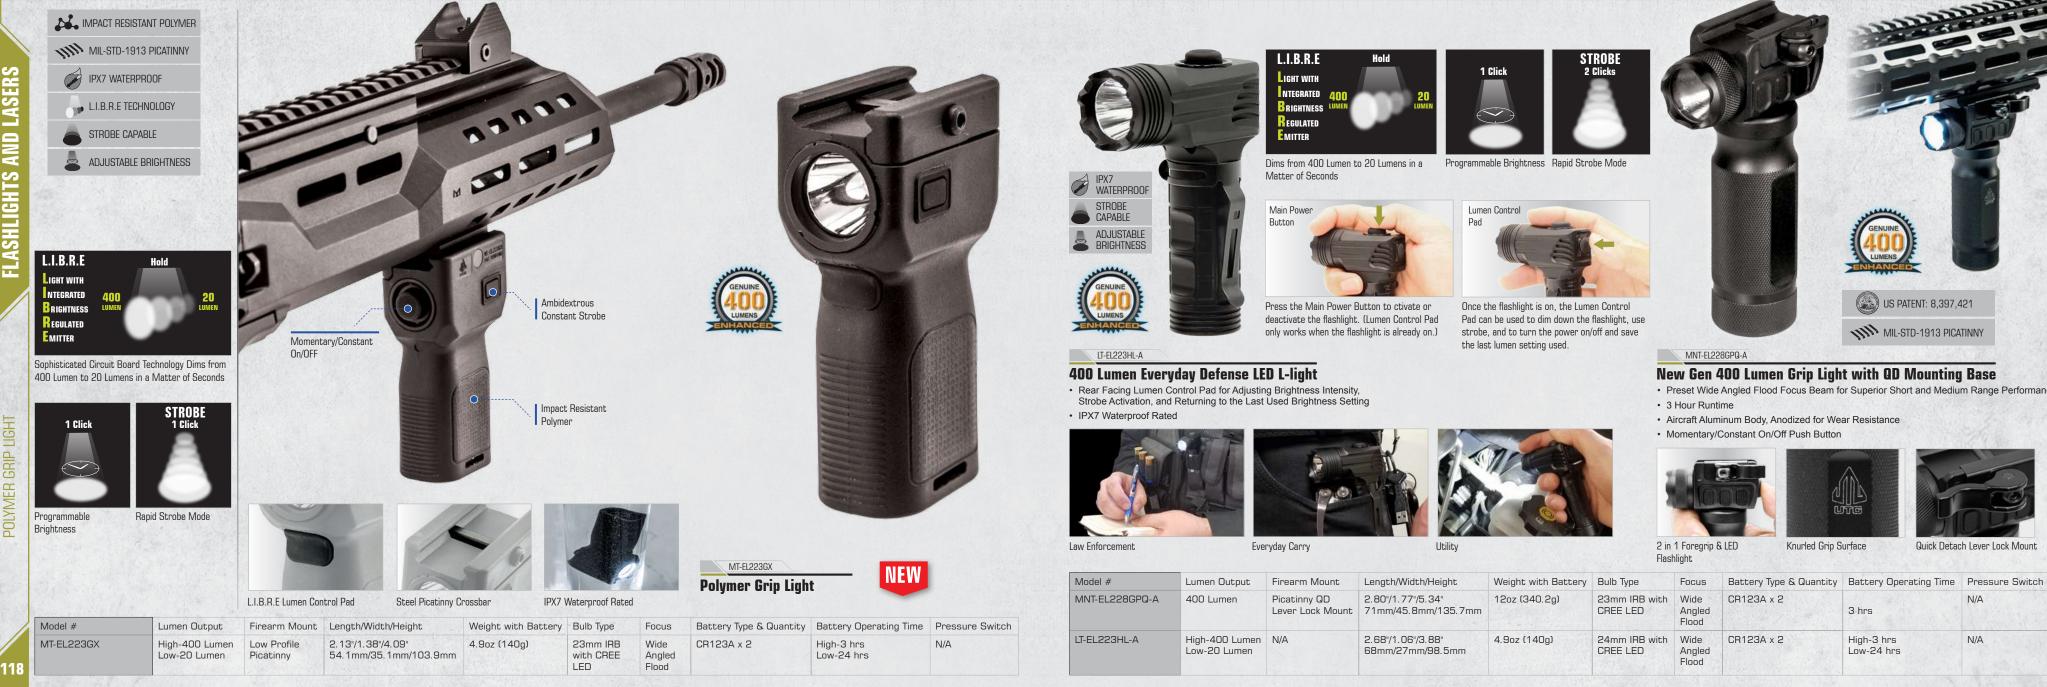

|                                                | V                                               |                                      | V                                                            |                                                            |                                                                         |                                                                                                     | LASER                                    |                          |                                                |                        |                          |                         | FLASHL                 |                      |                                                    |           |

 $\sqrt{-Compatible Item}$ 







## ALUMINUM GRIP LIGHTS













- Preset Wide Angled Flood Focus Beam for Superior Short and Medium Range Performance







Quick Detach Lever Lock Mount

HLIGHTS **AND LASERS** 





LT-ELP120R

### **400 Lumen QD Sub-compact LED Pistol Light**

- Ambidextrous Toggle Switch Operation with Momentary/Constant On/Off
- · Fits Flush on Compact Pistols
- IPX7 Waterproof Rated
- Precision CNC Machined Aircraft Aluminum







Low Profile Mount Ambidextrous Momentary/ Constant On/Off Toggle Cwitch

400 Lumen CREE LED

LT-ELP123R-A

Pistols

Picatinny Low Profile Mount

400 Lumen Compact Pistol Light



Switch

Centered Posi-lock Tab Offset Posi-lock Tab

Ambidextrous Momentary Constant On/Off Toggle



LT-ELP223Q-A

• 3 Hour Run Time



Ambidextrous On/Off Tail Cap with Momentary/Constan