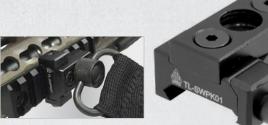

TE®
- · Lightweight, Low Profile Design Requires Minimal M-LOK® Rail Space while Retaining Optimum Mount Performance
- · Bidirectionally Mounts and Efficiently Utilizes Rail Real Estate by Mounting Either in One Slot or In-between Adjacent Slots on the Same Track
- Accepts Any Standard Quick Detach Sling Swivel with 0.37" Diameter Swivel Stud
- Designed with Quarter Turn Rotational Over Travel Stops to Restrict Swivel Movement and Prevent Sling Tangling



#### TIUSWOOZ

#### UTG PRO® Keymod QD Sling Swivel Adaptor

- Precision Machined from 6061-T6 Aircraft Aluminum with a Matte Black Anodization
- Accepts Any Standard Quick Detach Sling Swivel with 0.37" Diameter Swivel Stud
- Designed with Quarter Turn Rotational Over Travel Stops to Restrict Swivel Movement and Prevent Sling Tangling



#### **Picatinny/Keymod QD Sling Swivel Adaptor**

- Innovative, Compact, and Lightweight Design Adaptable for Installation on Both Picatinny or Keymod Rails
- Accepts Any Standard Quick Detach Sling Swivel with 0.37" Diameter Swivel Stud
- Precision Machined from Aircraft Aluminum with a Matte Black Finish



#### **Keymod QD Sling Swivel Adaptor**

- · Compact, Lightweight, Super Low Profile Keymod Base
- Accepts Any Standard Quick Detach Sling Swivel with 0.37" Diameter Swivel Stud
- Precision Machined from Aircraft Aluminum with a Matte Black Finish



#### TL-SWPM01

#### Low Profile Angled QD Sling Swivel **Picatinny Adaptor**

- Accepts Any Standard Quick Detach Sling Swivel with 0.37" Diameter Swivel Stud
- · Precision Machined from Aircraft Aluminum with a Matte Black Finish
- ·