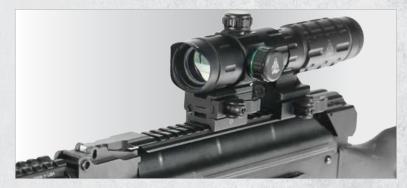

ail for Reduced Weight
- and Detachable 6 Slot Side Rail
- · Fits Most AKs and Clones with Side Optic Rail



### TL-M47SR

- **UTG AK Steel Side Plate**
- a Wide Variety of Side Optic Mounts
- Permanent Modification Required

## **AK SIDE MOUNT & LOW PROFILE OD RAIL SYSTEM**





Precision Machined from 6061-T6 Aircraft Aluminum with a Matte Black Anodization

· Equipped with a 16 Slot Picatinny Top Rail



 Durable Steel Construction with a Matte Black Finish · Fits Both Milled and Stamped AK Receivers and Accepts





### UTG PRO® AK QD Low Profile Top Rail System

- Low Profile 19 Slot Picatinny Top Rail
- Fits Romanian, Chinese, and US AKs or Clones, as well as, Saigas Equipped with Rear Sight Blade and Fixed Butt Stock
- NOTE: Does Not Work with Milled Receivers with a Slanted Tang





Precision Machined from 6061-T6 Aircraft Aluminum with a Matte Black Anodization



Low Profile Design



Quick Detachable for Ease of Disassembly and Maintenance



Complete with Back-up Windage-adjustable Rear Sight

**MOUNTING SYSTEMS** 



Convenient and Reliable Lock/Release Push Button

Adjustable Rear Block for

MOUNTS







922R COMPLIANT

MTU017

11111111111111

### UTG PRO® SKS Receiver Cover with Integrated **Picatinny Rail and Shell Deflector**

- · Precision Cast and Machined High-strength Stee Base
- Top Rail Precision Machined from 6061-T6 Aircraft Aluminum with a Matte Black Anodization
- Full Length 22 Slot Top Picatinny Rail
- Precise and Repeatable 4 Point Locking Engagement of Reciever







### MNT-MNTR01

### Mosin Nagant Tri-rail Mount

- Steel Base with Adapto