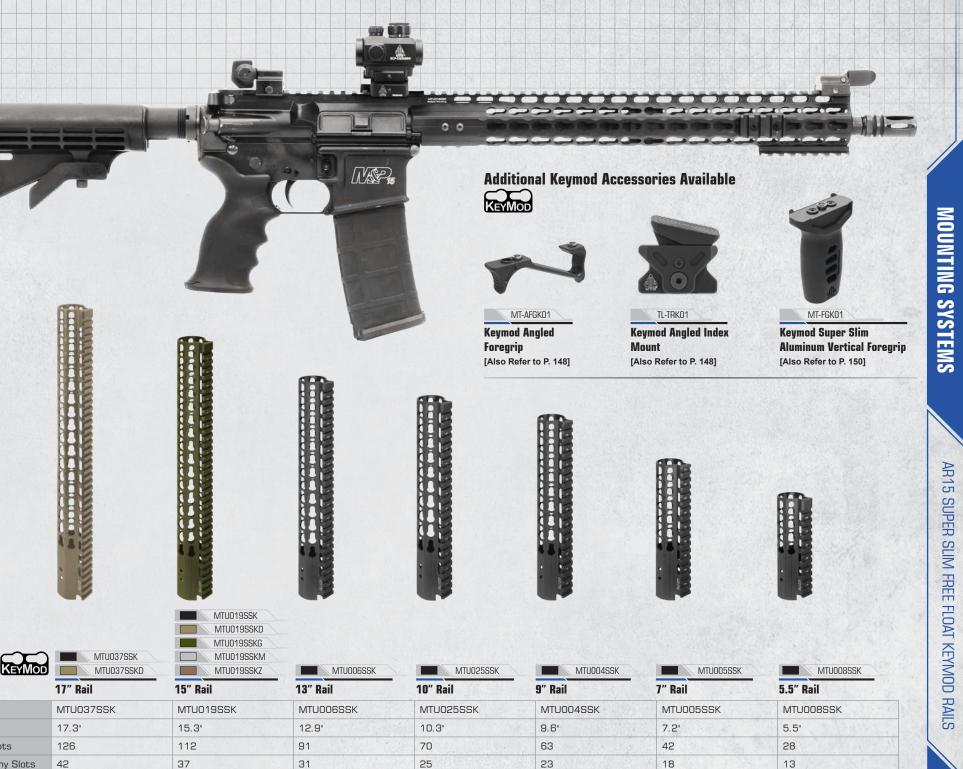

| MTU025SSM                    | MTUO08SSM                                                                               |
| 17.3"                                | 15.3"                               | 12.9"                                                      | 10.3"                        | 5.5"                                                                                    |
| CO                                   | EC                                  | 10                                                         | OF                           | 1.1                                                                                     |

35

25

10.2 oz

42

31

11.2 oz

**MOUNTING SYSTEMS** 

-6

14

13

7.3 oz

## AR15 SUPER SLIM FREE FLOAT KEYMOD RAIL SYSTEMS



**MOUNTING SYSTEMS** 



11.9 oz

13.1 oz

10.5 oz

9.7 oz

9.1 oz

8.1 oz

7.2 oz

## AR15 2-TONE SUPER SLIM FREE FLOAT M-LOK<sup>®</sup> | KEYMOD RAIL SYSTEMS





**MOUNTING SYSTEMS** 

2-TONE SUPER SLIM FREE FLOAT RAILS AR15

## AR15 SUPER SLIM FREE FLOAT RAIL SYSTEMS

**AR15** 

**SUPER** 

5

FREE

FLUAI

RAILS



074

AR15 DROP-IN QUAD RAIL SYSTEMS



MTU001

MTU001R



UTG PRO® AR15 Drop-In Quad Rail Systems

· Great Zero-retention for All Accessories Installed on Rails

Durable Finishes Provide Excellent Resistance to Corrosion and Wear

### UTG PRO® AR15 Drop-In Carbine Length Quad Rail

2-piece Design with Alignment Housing for a Perfect Fit with the Standard Barrel Nut/Delta Ring
Assembly and Round Front Handguard Cap



For Use with Round Front Handguard Cap

12 Pc. Rubber Rail Guards Included