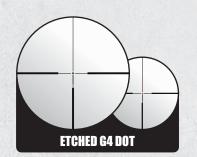

tor Return Spring System For Improved Zero Hold Under Heavy Recoil and Greater Windage/ Elevation Adjustment Range





## **RETICLE OPTIONS**



targets throughout the platform's effective range. **UBBLE LEVELER MIL-DOT** 

at any range.



5.56/.223 loadings in modern sporting rifles. The subtends to 1 milli-radian. The etched-glass reticle offers three thick posts draw the eye to the center for our discerning users the sharpest Mil-dot reticle for precise rapid acquisition at close range, while the drop range estimation.



a great tool for precision scope installation and adjustments and to rapidly calculate holds. The reticle's for 300fps crossbows. crosshair alignment to ensure accurate holdovers center crosshair can be illuminated to assist aiming under different light conditions.



The G4 Dot reticle is our take on the classic German #4 The Projectile Drop Compensation (PDC) reticle uses The Single Dot reticle consists of a single floating dot in design. Thick bars at the 3, 6, and 9 O'clock positions help different bars and circles arranged at designated heights the center of the lens with the least visual distraction. This the eye quickly locate the center of the reticle, yet allowing to aid in range estimation and serve as aiming points set allows for both eyes open aiming, giving the shooter the a less obstructed view. The fine horizontal and vertical lines at predetermined distances. This enables easy and rapid best situational awareness and cleanest sight picture. along with a 0.5 MOA center dot provide the ability for precise target engagement at multiple ra