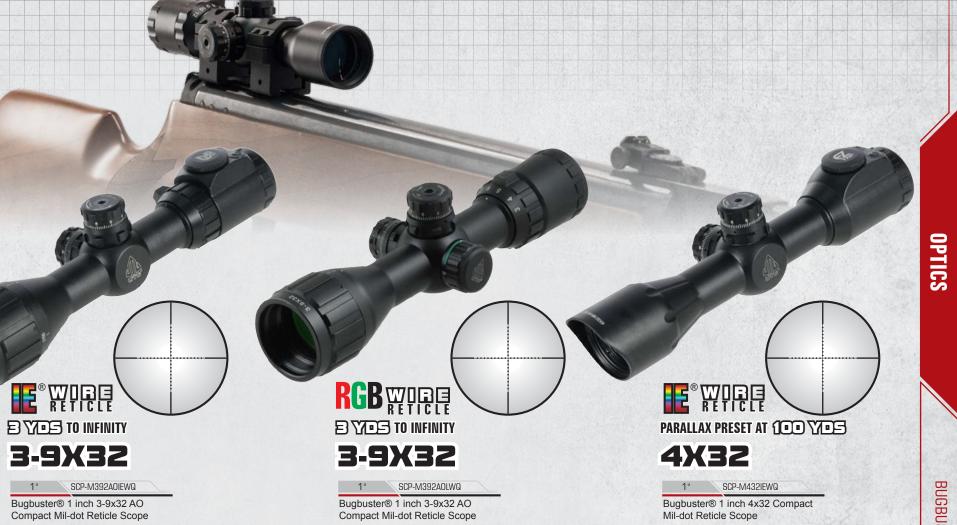

| CR1632                          | CR1632                          |





ACCUSHOT® TACTICAL SCOPE SERIES

**OPTICS** 

8.8"

16.8oz

100Yds

CR2032 3V

8.8"

RQ2W3104 (P055) RQ2W3104 (P055)

16.8oz

100Yds

CR2032 3V



11.1"

23.2oz

10Yds - Infinity

CR2032 3V

RG2W3154 (P.055)

11.1"

23.2oz

10Yds - Infinity

CR2032 3V

11.2"

21.8oz

RG2W3154 (P055) RG2W3154 (P055)

10Yds to Infinity

CR2032 3V

11.2"

21.8oz

10Yds to Infinity

CR2032 3V

RG2W3154 (P.055)

10.6"

21.9oz

10Yds - Infinity

CR2032 3V

RG2W3154 (P.055)

13.2"

22.8oz

100Yds

CR2032 3V

RG2W3154 (P.055)

13.2"

22.8oz

100Yds

CR2032 3V

RG2W3154 (P.055

**OPTICS** 



034



Side Wheel Adjustable Turret Models Compatible with Add-on Big Wheel (Sold Separately)





Compact 8 Inch Overall Length





| 1odel #                 | SCP-M312AOWQ     | SCP-M312AOD     | SCP-M392AOD     | SCP-M392AOIEWQ   | SCP-M392AOLWQ    | SCP-M432IEWQ     |
|-------------------------|------------------|-----------------|-----------------|------------------|------------------|------------------|
| lagnification           | 3x-12x           | 3x-12x          | 3x-9x           | 3x-9x            | 3x-9x            | 4x               |
| ube Diameter            | 1"               | 1"              | 1"              | 1"               | 1"               | 1"               |
| bjective Diameter       | 32mm             | 32mm            | 32mm            | 32mm             | 32mm             | 32mm             |
| ield of View @100 Yards | 31' - 10'        | 31' - 10'       | 36.6'-12.5'     | 37.7' - 14'