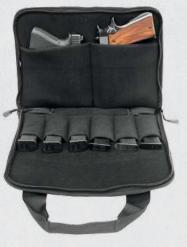

9





Weather Proof Coatings

**Protective Padding** 



# ABC SERIES - ALPHA BATTLE CARRIER SLING PACKS DISCREET AND SPORTERIZED CARRY OF YOUR FIREARMS

**Quick Pull & Deployment** 



Polyester

900D

Black/Grey

Flat Dark Earth

Black/Navy

- Universal Pistol Holster
- · Large Accessories Pocket
- Removable Padded Center Divider
- Dual #10 Heavy Duty Lockable Zippers

**GUN CASES** 

Material

Density

Black

Black/Navy

Color



# MC SERIES - HOMELAND SECURITY GUN CASES





# Universal Pistol Holster

Fully Padded Interior

# KIS 38" GUN CASE KEEP-IT-SIMPLE



Polyester

600D

Black

Material

Density

Color

# DC SERIES - TACTICAL GUN CASES





# RC COMBAT OPERATION WEB CASE

RC COMBAT OPERATION WEB CASE

# COMPETITION SHOOTER'S DOUBLE PISTOL CASE





# DELUXE PISTOL CASES









#### PVC-PC02B

#### **Double Pistol Case**

- Premium 1680D Polyester Material
- Fully Padded Interior
- Premium #10 Lockable Zippers
- 6 Universal Magazine Pouches
- Additional Outer Accessory Pocket





#### **Armorer's Tool Case**

- Fully Padded Interior
- Premium Lockable #10 Lockable Zippers
- Additional Outer Pocket for Quick Access to Frequently Used Tools and Accessories
- Multiple Individual Pockets of Various Sizes for Easy Organization of Tools and Accessories







#### PVC-PC380

#### **Discreet Handgun Case**

- For Pocket/Sub-compact Pistols/Revolvers
- Reinforced Front and Back Panels for Improved Durability and Shape Integrity
- Dual #8 Heavy Duty Lockable Zippers

| Model #    | PVC-PC01B | PVC-PC02B | PVC-PC03G | PVC-PC380 |
|------------|-----------|-----------|--