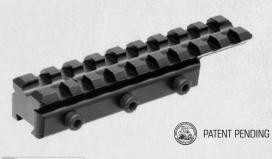

/A

1.8 oz

ø.75"-.1.10"

ø.75"-.1.10"

4.4 oz

ø.75"-.1.10"

ø.75"-.1.10"

6.3 oz

Compatible Barrel Diameter

Net Weight

Compatible Flashlight/Laser Diameter

## AIR RIFLE MOUNTS



· Precision Machined from Aircraft Aluminum with a Matte Black Finish · Compatible with 9mm-11mm Dovetail Rails





Upward at 30 Yds

Top Picatinny Slots

Net Weight

Optimized Interface to Fit Undersized, Repeatable Zero Hold and Standard, and Oversized Rounded Bidirectional Recoil Resistance



| MNT-DTW145  | MNT-PMTOWL-A | MNT-DNT06   |
|-------------|--------------|-------------|
| 5.7" / 0.8" | 3.9" / 0.9"  | 4.7" / 1.0" |
| N/A         | N/A          | 1.1/120     |
| N/A         | N/A          | 10"         |
| 14          | 9            | 11          |
| 2.4 oz      | 2.2 oz       | 3.8 oz      |



### MNT-PMTOWL-A

### **Dovetail to Picatinny Adaptor Mount**

- Precision Machined from Aircraft Aluminum with a Matte Black Finish
- 3.94" Scalloped 9 Slot Picatinny Rail with 0.59" Saddle Height
- Compatible with Flat Receivers Equipped with 9mm-11mm **Dovetail Rails**



Stop Pin to Prevent Forward and Rearward Movement from **Birectional Recoil** 







### **Compensation Mount for TOG Tigger Equipped RWS Diana Air Fifles**

- Precision Machined from Aircraft Aluminum with a Matte Black Finish
- Compensation to Bring the POI (Point Of Impact) Up 10 Inches at 30 Yards



Dual Stop Pins to Prevent Forward and Rearward Movement from **Birectional Recoil** 



### What's Barrel Droop ?



Barrel droop means that the barrel's bore is pointing downward in relation to the plane of the sco