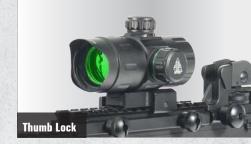

| 13       | 13       | 13          |  |
| ght          | 0.9 oz   | 0.9 oz   | 1.0 oz   | 1.0 oz   | 2.7 oz   | 2.7 oz   | 2.8 oz   | 2.8 oz   | 2.7 oz      |  |
|              |          |          |          |          |          |          |          |          |             |  |

086

UNIVERSAL SUPER SLIM RISER MOUNTS

UNIVERSAL RISER MOUNTS

**MOUNTING SYSTEMS** 

## **UNIVERSAL RISER MOUNTS**

### **Universal Riser Mounts**

 Precision Machined from Aircraft Aluminum with a Matte Black Finish Universal Riser Mount Fits All Picatinny Rails



0.59" MNT-RSQD403 3 Slot / QD Lever Lock

US PAT. 8397421

0.59" MNT-RSQD605 5 Slot / QD Lever Lock



2 Slot / Twist Lock 0.50" MNT-RS05S3

0.50" MNT-RS05S2

0.83" MNT-RS08S3 1.00" MNT-RS10S3

3 Slot / Twist Lock





**Optic Application** 















### MTU012AG7

### UTG PRO® AR15 Adjustable Micro Gas Block

- 12 Position Gas Port Adjustments
- Low Profile, Fits Underneath Most Free Float Handguards
- Precision Machined Steel to Exacting Tolerances for .750" Diameter Barrels at the Gas Port
- Durable and Corrosion Resistant Manganese Phosphate Finish
- Includes Gas Tube Roll Pin, Serrated Self-locking Set Screws, Adjustment Tool, and Installation Tool



Adjustments



Low Profile, Fits Underneath Most Free Float Handguards



Compatible with Direct Impingement Systems

| idel #      | MTU012AG7                    |
|-------------|------------------------------|
| er Diameter | 0.750"                       |
| ngth        | 1.2"                         |
| dth         | 0.9"                         |
| ight        | 1.3"