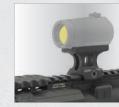

ts**

Lightening Cuts Reduce Overall Weight (Excludes Dovetail Models)



Utilizes Locking Torx Screws and Utilizes Locking Torx Screws and Steel Dovetail Insert for a Secure Zero Hold (RDM-20GL, RDM-20SIG, and RDM-20SW)



RDM20 RDM-20SW

Sight Mount

S&W M&P® Double Stack Rear





RED DOT SCP-RDM20R GREEN DOT SCP-RDM20G

### **Reflex Micro Dot**

- 4 MOA Illuminated Single Dot with 6 Variable Brightness Settings
- 1-Click Illumination Memory Feature Gets the User Right Back to the Brightness Setting Last Used
- Windage and Elevation Adjustable with 1 MOA/Click Adjustment at 100 Yds
- Adaptive Mount Base Includes Universal MIL-STD-1913 Picatinny Mount and is Compatible with Glock MOS #1, #5, S&W CORE™ #5 Plates, and Other Equivalently Manufactured Plates [Also Refer to P. 040]



## T1



Additionally Compatible with Aimpoint® H1. H2. T2, and CompM5

|                |             | MT-         | RMRKIT      |             |                                 |             |             |             |             |             |
|----------------|-------------|-------------|-------------|-------------|---------------------------------|-------------|-------------|-------------|-------------|-------------|
| Model #        | MT-RMR45    | MT-RMR13C   | MT-RMRAC    | MT-RMRXS    | RMRXS MT-RMRGL MT-T1AC MT-T113C | 1011-11136  | MT-MROAC    | MT-MR013C   | MT-MROXS    |             |
| Length / Width | 1.8" / 2.5" | 1.8" / 1.1" | 1.8" / 1.1" | 1.8" / 1.1" | -1.8" / 1.1"                    | 1.9" / 1.2" | 1.9" / 1.2" | 1.5" / 1.2" | 1.5" / 1.2" | 1.5" / 1.2" |
| Saddle Height  |