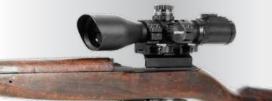

------------|
| Length / Width                                 | 5.5" / 0.4" | 5.5" / 0.4" | 6.1" / 0.8" | 7.5" / 1.9" | 13.7" / 2.3"                   |
| Top / Bottom / Left /<br>Right Picatinny Slots | T: 13       | T: 13       | T: 14       | T: 14       | T: 28 / B:20 /<br>L: 20 / R:20 |
| Net Weight                                     | 1.2 oz      | 1.4 oz      | 1.6 oz      | 5.5 oz      | 17 oz                          |

X12

## **M14 | M1 | 10/22 | BOLT ACTION MOUNTS**



## MNT-914V2

### 4-Point Locking M14/M1A Scope Mount

- Precision Machined from Aircraft Aluminum with a Matte Black Finish
- 6" Length with 15 Picatinny Top Slots
- 4-Point Locking System Interfaces with the Stripper Clip Guide and Three Different Points of the Receiver Providing a Rock Solid Foundation









### MNT-R22SS2

- Scout Rail for Ruger 10/22 Rifles • 11.7" Length with 26 Picatinny Top Slots
- Lightening Cuts for Weight Reduction
- Free Float Rail Does not Touch Barrel or Forend
- Compatible with Drilled and Tapped 10/22 Receivers



### MNT-RM700

### Scope Mount for Remington 700 Long Action Rifles

- Solid Steel Construction
- 6.3" Length with 6 Picatinny Top Slots
- · Clearance Cut for Reliable Case Ejection





### MNT-RM7005

### Scope Mount for Remington 700 Short Action Rifles

- Solid Steel Construction
- 5.47" Length with 6 Picatinny Top Slots
- Clearance Cut for Reliable Case Ejection





with a Matte Black Finish





### MNT-HK02

- MP5 | G3 Steel Claw Mount









### MTU030T22

### UTG PRO® Low Profile Scope Mount For Ruger 10/22 Rifles

- · Precision Machined