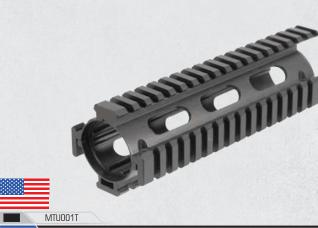

11.9 oz

13.1 oz

10.5 oz

9.7 oz

9.1 oz

8.1 oz

7.2 oz

## AR15 2-TONE SUPER SLIM FREE FLOAT M-LOK<sup>®</sup> | KEYMOD RAIL SYSTEMS





**MOUNTING SYSTEMS** 

2-TONE SUPER SLIM FREE FLOAT RAILS AR15

## AR15 SUPER SLIM FREE FLOAT RAIL SYSTEMS

**AR15** 

**SUPER** 

5

FREE

FLUAI

RAILS



074

AR15 DROP-IN QUAD RAIL SYSTEMS



MTU001

MTU001R



UTG PRO® AR15 Drop-In Quad Rail Systems

· Great Zero-retention for All Accessories Installed on Rails

Durable Finishes Provide Excellent Resistance to Corrosion and Wear

### UTG PRO® AR15 Drop-In Carbine Length Quad Rail

2-piece Design with Alignment Housing for a Perfect Fit with the Standard Barrel Nut/Delta Ring
Assembly and Round Front Handguard Cap



For Use with Round Front Handguard Cap

12 Pc. Rubber Rail Guards Included





### UTG PRO® AR15 Drop-In Carbine Length Quad Rail with Continuous Top Rail

- Extended Top Rail Provides a Continuous Unimpeded Flat Top
- 2-piece Design with Alignment Housing for a Perfect Fit with the Standard Barrel Nut/Delta Ring Assembly and Round Front Handguard Cap



Extended Top Rail Provides a Continuous Unimpeded Flat Top



For Use with Round 12 Pc. Rubber Rail Front Handguard Cap Guards Included







- Housing for Precise Fit
- Front Handguard Cap



For Use with Triangular Front Handguard Cap



| Nodel | # |  |
|-------|---|--|
|       |   |  |

Length Top / Bottom / L Right Picatinny

AR15 DROP-IN QUAD RAILS





### UTG PRO® AR15 Drop-In Carbine Length Quad Rail with Forward Extension

- 3-piece Design with Integral Spinal Cords/Alignment Housing for a Perfect Fit wi