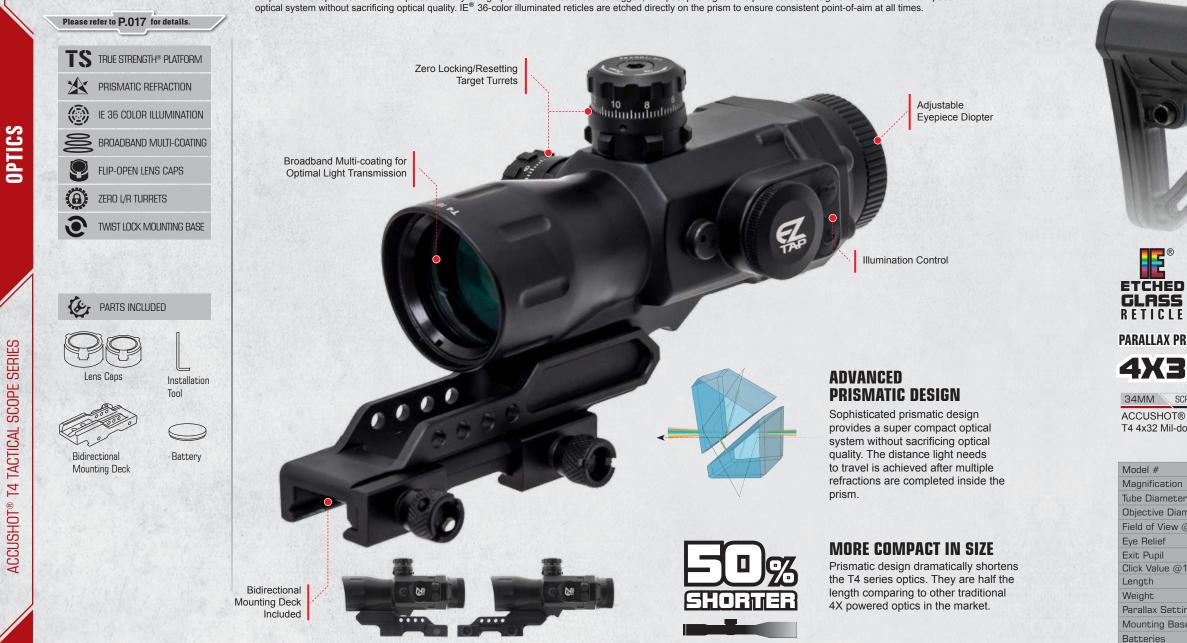

3.5"       | 4.1 - 3.5"       | 4.1 - 3.5"       |
|            | 26.5-3.4mm       | 26.5 - 3.4mm     | 26.5 - 3.4mm     | 22 - 2.7mm       | 22 - 2.7mm       | 22 - 2.7mm       |
| 100 Yards  | 1/2"             | 1/2"             | 1/2"             | 1/4"             | 1/4"             | 1/4"             |
|            | 10.25"           | 10.25"           | 10.25"           | 12.37"           | 12.37"           | 12.37"           |
|            | 18oz             | 18oz             | 18oz             | 22.6oz           | 22.6oz           | 22.6oz           |
| ng         | 100 Yds          | 100Yds           | 100Yds           | 10Yds - Infinity | 10Yds - Infinity | 10Yds - Infinity |
| -          | AIR32234 (P.051) | RQ2W3154 (P.055) |
|            | CR2032 3V        |

**OPTICS** 





T4 prismatic scopes combine an impressive array of high-performance features into rugged, compact packages. The prism-based design allows for a more compact





34MM SCP-T4IEMDQ

ACCUSHOT® Compact Prismatic T4 4x32 Mil-dot Reticle Scope

RETICLE PARALLAX PRESET AT 100 105 **4X32** 

ETCHED

GLASS

34MM SCP-T4IETDQ ACCUSHOT® Compact Prismatic T4 4x32 T-dot Reticle Scope

PARALLAX PRESET AT 100 MDE

 $(\bullet)$ 



Ε

ETCHED

GLASS

RETICLE

#### 34MM SCP-T4IECDQ

ACCUSHOT® Compact Prismatic T4 4x32 Circle Dot Reticle Scope

|            | SCP-T4IEMDQ                     | SCP-T4IECDQ                     | SCP-T4IETDQ                     |
|------------|---------------------------------|---------------------------------|---------------------------------|
|            | 4x