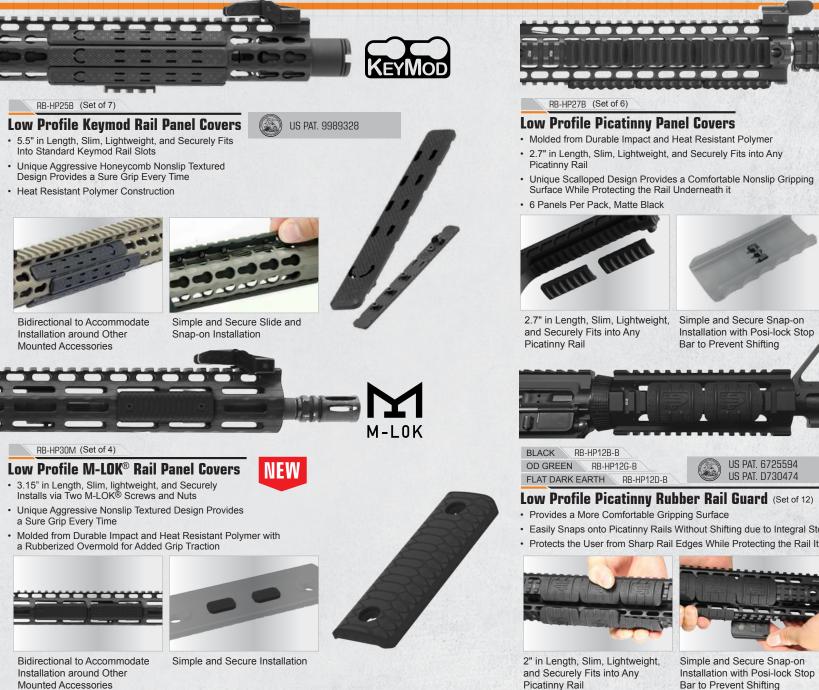

| Combat Sniper Pis                    | stol Grip                                                                       | Erg            | onomic Pisto                     | ol Grip         |

NGL A

Installation around Other Mounted Accessories







Installation with Posi-lock Stop



#### US PAT. 6725594 US PAT. D730474

- Easily Snaps onto Picatinny Rails Without Shifting due to Integral Stop Bar
- Protects the User from Sharp Rail Edges While Protecting the Rail Itself



Simple and Secure Snap-on Installation with Posi-lock Stop Bar to Prevent Shifting

ACCESSORIES AND PARTS



# **AK STOCK KITS & RECEIVER ADAPTOR**



#### UTG PRO<sup>®</sup> AK Mil-spec Collapsible Stock Kits

- End Plate Castle Nut and Mil-spec Receiver Extension Tube (TLU001) Machined from Aircraft Aluminum with a Matte Black Finish
- Mil-Spec 6 Position Stock Constructed from Impact Resistant High Strength Polymer



#### **AK Side Folding Stock Adaptor**

- Requires UTG AK Stock Adaptor (TL-A68747-AD1) for Conversion, Compatible with Most 4/6 Position AR