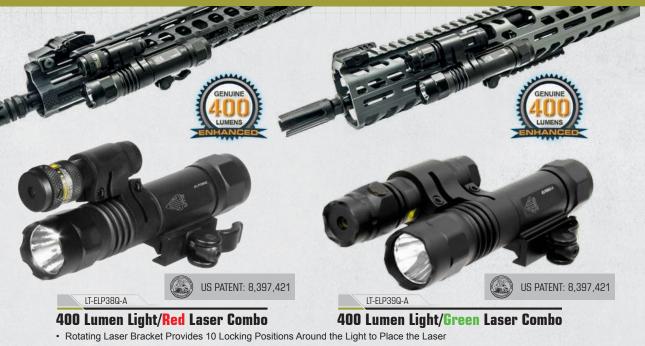

br>30.2mm/32.2mm/32.5mm | 1.3oz (36g)         | 1.1" (28mm) @<br>16.4 yds (15m) | LR48 (AG5) x 4          | 1 hr                   | N/A             |
| 546.8yds<br>(500m) | Slide-on Picatinny<br>Ring Mount | 65.8mm/20mm/20mm<br>2.59"/0.79"/0.79"     | 1.1oz (30g)         | 0.6" (16mm) @<br>16.4yds (15m)  | LR44 x 4                | 1.3 hrs                | Yes             |

HLIGHTS AND **LASERS** 

**RED LASERS** 





### LT-ELP28R

### Sub-compact Light/Red Laser Combo

- Long Range Red Laser with True Strength™ Smart Spherical Structure for Precise Windage and Elevation Adjustments
- 3 Settings: a) Dual Light and Laser Push Buttons, b) Pressure Switch Mode, c) Shut-off Mode Completely Deactivates the Unit



Constant On/off Push Buttons Quick Plug-in Momentary On/off Pressure Switch



FLASHLIGHT

- Dual-function Flashlight End Cap with Push-button Momentary On/Off or Constant Twist On/Off Activation
- · Flashlight and Laser Pressure Switches Included

### LASER



Operations

Constant On/off Push Buttons Momentary Push Button and Constant Twist On/Off



Picatinny QD Lever Lock Mount



Rotating Laser Bracket Provides 10 Locking Positions Around the

Light to Place the Laser

| Model #     | Flashlight<br>Lumen<br>Output | Firearm Mount                       | Light Bulb                   | Flashlight Focus | Laser<br>Range     | Beam<br>Diameter                       | Length/Width/Height                      | Weight with<br>Battery | Battery<br>Type &<br>Quantity<br>Light) | Battery<br>Operating<br>Time (Light) | Battery<br>Type &<br>Quantity<br>(Laser) | Battery<b