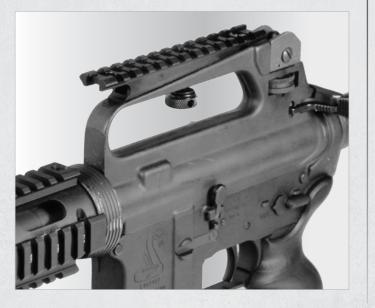

nderneath Most Free Float Handguards
- Precision Machined Steel to Exacting Tolerances for .750" Diameter Barrels at the Gas Port
- Durable and Corrosion Resistant Manganese Phosphate Finish
- Includes Gas Tube Roll Pin, Serrated Self-locking Set Screws, and Installation Tool



Precision Machined Steel to Exacting Tolerances



Low Profile, Fits Underneath Most Free Float Handguards

Model #

Length

Width

Height

Weight

Inner Diameter

Compatible with Direct Impingement Systems

> MNT-ARMGB01 0.750"

1.2" 0.9"

1.3"

1.5 oz







### MNT-993

### **AR15 Carry Handle Rail Mount**

- 12 Slot Top Picatinny Rail with Secondary Integral STANAG Mounting Base
- · Constructed from Aircraft Aluminum with a Matte Black Finish
- · Allows Use of Iron Sights Secured via Locking Knurled Thumb Nut



AR15 MICRO GAS BLOCKS



## AR15 CARRY HANDLE | BARREL | HANDGUARD RAIL MOUNTS





**STANAG Compatible** 



### **AR15 Tri-Rail Barrel Mount**

- AR15 Tri-rail Barrel Mount Compatible with A2 Front Sight with Bayonet Lug
- · Includes 2 Sets of Barrel Adaptors for Fitting on Standard, Bull, or Lightweight Barrel Profiles
- Integral Sling Swivel Housing for Installation of Optional QD Sling Swivel TL-QDSW28 [Also Refer to P. 157]





**Deluxe AR15 Handguard Picatinny Rails** 

Includes Two Picatinny Rails with 12 Slots each for Installation

Complete with Mounting Hardware, Swivel Stud Housing, and

Compatible with AR15 Standard 2-piece Plastic handquard

MNT-HGR16S

at the 12 and 6 O'Clock Positions

Swivel Stud Adaptor

Tapered Design Mates with the Top and Bottom Handguards

HANDGUAR