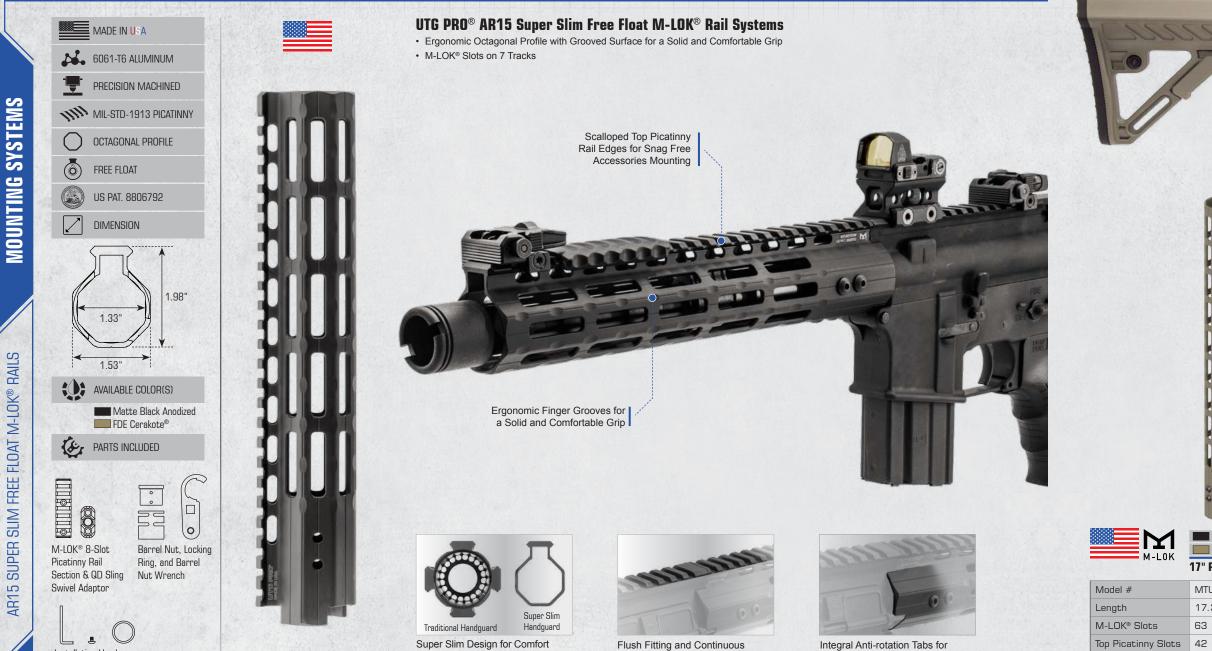

ndard Steel Barrel Nut
- Compatible with UTG PRO<sup>®</sup> USA Made AR15 Super Slim Free Float Handguards Only

## **Additional M-LOK® Accessories Available**





M-LOK<sup>®</sup> Angled Foregrip [Also Refer to P. 148]

TL-HSM01

Hand Stop

**M-LOK®** Ultra Slim

[Also Refer to P. 149]



M-LOK<sup>®</sup> Angled Index Mount [Also Refer to P. 148]



TL-TRM01

Low Profile M-LOK® Rail Panel Covers [Also Refer to P. 153]





M-LOK<sup>®</sup> Super Slim Aluminum Vertical Foregrip [Also Refer to P. 150]



UTG PRO<sup>®</sup> M-LOK<sup>®</sup> QD Sling Swivel Adaptor [Also Refer to P. 156]



MTU019SSM3T

**15" Rail** Titanium Barrel Nut MTU019SSM3

1.0

Steel Barrel Nut

# MTU019SSM3T MTU019SSM3 15.3" 15.3" 24 24 6 6 10.0 oz 11.5 oz



## AR15 SUPER SLIM FREE FLOAT M-LOK® RAIL SYSTEMS



with Upper Receiver

Accurate Alignment with Upper

Receiver

and Weight Reduction

Installation Hardware

AR15 SUPER SLIM FREE FLOAT M-LOK® RAILS

Net Weight

63

13.8 oz

56

37

12.5 oz

| -                                    |                                     | Additional I<br>M-LOK                                      | M-LOK® Accessories Available |                                                                                         |
|--------------------------------------|-------------------------------------|------------------------------------------------------------|------------------------------|-----------------------------------------------------------------------------------------|
|                                      |                                     | TL-HSM0