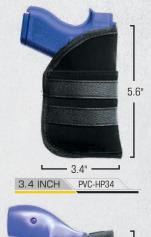

Firearm Away from the User's Shoulder

PVC-GB605

#### **Deluxe Universal Rifle Sling** • Adjustable Length from 44" to 52"



1.5" Wide Strap with Nonslip Grip Texture



Durable Sling Loops Keep Sling Securely Fastened

PVC-GB501

#### **3 Point Tactical Rifle Sling**

- Fully Adjustable with Nonslip Grip Texture and Quality Snap Hooks
- Included Sling Adaptors Provide Versatile Use Across Various Firearms and is Easily Configurable in More Ways than One
- Adjustable Length from 30.5" to 78.7"





Adaptor

Nylon Cord

Stock Adaptor Stock Adaptor #2 #1

Snap Hook

TACTICAL RIFLE SLINGS

TACTICAL GEAR







SHOULDER HOLSTERS

# **CONCEALED CARRY HOLSTERS**





#### **Pocket Holsters**

- · Ambidextrous with Closed Bottom
- Integral Nonslip Bands
- · Side Pocket for Card-sized Storage









└──── 3.9"──**─** 

3.9 INCH PVC-HP39



Calf

Hook-and-loop Calf Strap with Dual Vertical Support Straps for Carry Comfort

TACTICAL GEAR





TACTICAL GEAR



• Durable Composite Padding with Heavy Duty Quick Release Buckle



#### **Extreme Ops Tactical Thigh Holster**

- Adjustable Hook-and-loop Strap System Adapts Holster to Fit a Wide Variety of Light/Laser Bearing Compact to Full Size Pistols
- · Height Adjustable Thumb Break

PVC-H188B

- Two Fully Adjustable Nonslip Leg Straps Minimizes
   Unwanted Movement
- Adjustable Hook-and-loop Strap at Muzzle Adapts to Different Slide and or Barrel Lengths



#### PVC-H288B

#### **Ambidextrous Belt Holster**

- Universal Design with Open Bottom to Fit a Wider Variety of Compact to Full Size Pistols
- Adjustable Hook-and-loop and Sn