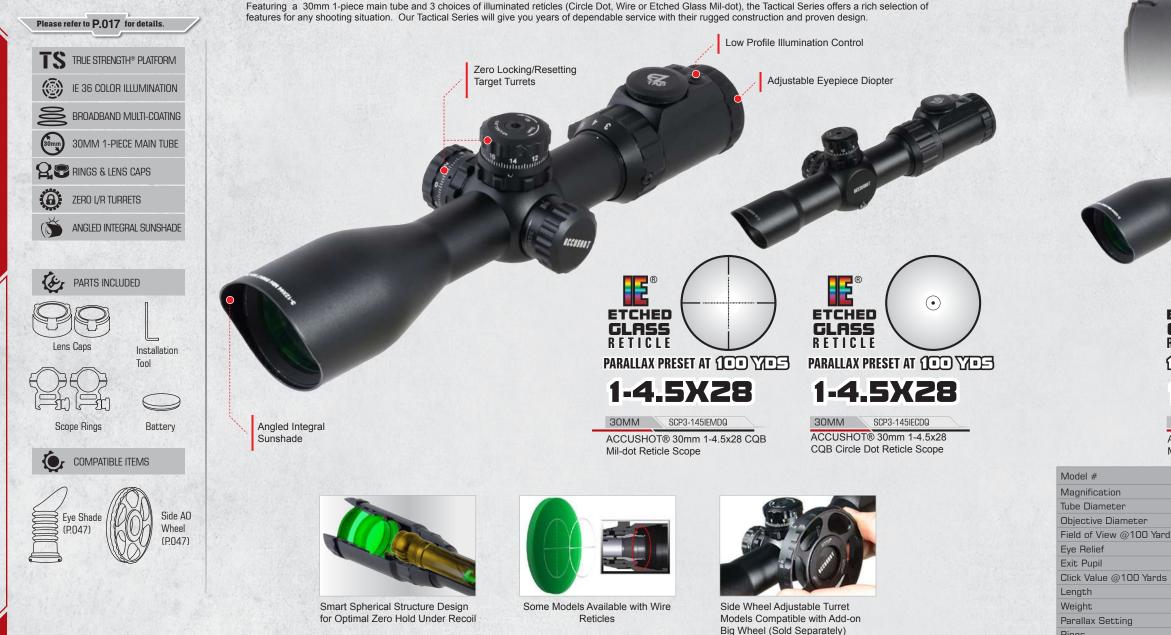

| 8mm                             | 8mm                             |
| 00 Yards   | 1/4"                            | 1/4"                            | 1/4"                            |
|            | 5.5"                            | 5.5"                            | 5.5"                            |
|            | 19.5oz                          | 19.5oz                          | 19.5oz                          |
| ıg         | 100Yds                          | 100Yds                          | 100Yds                          |
| e          | Bidirectional Integral QD Mount | Bidirectional Integral QD Mount | Bidirectional Integral QD Mount |
|            | CR1632                          | CR1632                          | CR1632                          |





ACCUSHOT® TACTICAL SCOPE SERIES

**OPTICS** 

8.8"

16.8oz

100Yds

CR2032 3V

8.8"

RQ2W3104 (P055) RQ2W3104 (P055)

16.8oz

100Yds

CR2032 3V



11.1"

23.2oz

10Yds - Infinity

CR2032 3V

RG2W3154 (P.055)

11.1"

23.2oz

10Yds - Infinity

CR2032 3V

11.2"

21.8oz

RG2W3154 (P055) RG2W3154 (P055)

10Yds to Infinity

CR2032 3V

11.2"

21.8oz

10Yds to Infinity

CR2032 3V

RG2W3154 (P.055)

10.6"

21.9oz

10Yds - Infinity

CR2032 3V

RG2W3154 (P.055)

13.2"

22.8oz

100Yds

CR2032 3V

RG2W3154 (P.055)

13.2"

22.8oz

100Yds

CR2032 3V

RG2W3154 (P.055

**OPTICS** 



034



Side Wheel Adjustable Turret Models Compatible with Add-on Big Wheel (Sold Separately)





Compact 8 Inch Overall Length





| 1odel #                 | SCP-M312AOWQ     | SCP-M312AOD     | SCP-M392AOD     | SCP-M39