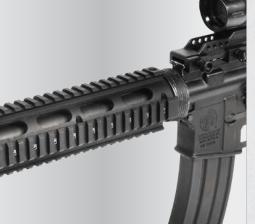

Spinal Cords/Alignment Housing for a Perfect Fit with
  the Standard Barrel Nut/Delta Ring Assembly and Round Front Handguard Cap
- Designed with Cutout to Accommodate Front Sight, Sling Swivel, and Bayonet Lug



For Use with Round Front Handguard Cap

Guards Included













**Picatinny Angled Foregrip** [Also Refer to P. 148]

MT-AFGP01



**Picatinny Super Slim Aluminum** Vertical Foregrip [Also Refer to P. 150]



RB-HP27B (6/PACK)

Low Profile Picatinny Panel Covers [Also Refer to P. 153]



### TL-SWPM01

Low Profile Angled QD Sling Swivel **Picatinny Adaptor** [Also Refer to P. 156]

### UTG PRO® AR15 Drop-In Mid-Length Quad Rail

· 2-piece Design with Integral Spinal Cords/Alignment

• Designed to be Compatible with Standard Triangular



18 Pc. Rubber Rail Guards Included





|                 | MTU001 / MTU001R          | MTUO01T                   | MTUO07                    | MTU015                    |
|-----------------|---------------------------|---------------------------|---------------------------|---------------------------|
|                 | 6.7"                      | 7.3"                      | 8.7"                      | 10.7"                     |
| .eft /<br>Slots | T:14 / B:14 / L:14 / R:14 | T:18 / B:17 / L:16 / R:16 | T:18 / B:18 / L:18 / R:18 | T:19 / B:22 / L:25 / R:25 |
|                 | 11.3 oz                   | 11.3 oz                   | 14.7 oz                   | 17.1 oz                   |

**MOUNTING SYSTEMS** 



AR308 SUPER SLIM FREE FLOAT M-LOK® RAILS

**MOUNTING SYSTEMS** 



## AR308 SUPER SLIM FREE FLOAT RAIL SYSTEMS