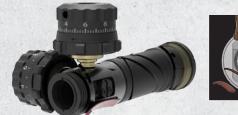

nation Even Under the Heaviest of
- Red & Green Dual-color and 36 Multi-color Modes to Accommodate All Weather & Light Conditions
- 1-click Illumination Memory Returns the User to the Last Color & Brightness Setting Used
- · Green Low Power Consumption Technology with Automatic 1 Hour Shut-off



# NTRODUCTION

**OPTICS** 





- The Most Advanced and User-friendly Windage and Elevation Adjustment System with Innovative Design, Precision Components, and Disciplined
- UTG<sup>®</sup>'s Leaf Spring System is Made from a Special Heat Treated Beryllium Bronze Alloy to Maintain Reliable and Consistent Long Term Tension
- ACCUSHOT<sup>®</sup> Models Equipped with a Rugged Coil Erector Return Spring System For Improved Zero Hold Under Heavy Recoil and Greater Windage/ Elevation Adjustment Range





## **RETICLE OPTIONS**



targets throughout the platform's effective range. **UBBLE LEVELER MIL-DOT** 

at any range.



5.56/.223 loadings in modern sporting rifles. The subtends to 1 milli-radian. The etched-glass reticle offers three thick posts draw the eye to the center for our discerning users the sharpest Mil-dot reticle for precise rapid acquisition at close range, while the drop range estimation.



a great tool for precision scope installation and adjustments and to rapidly calculate holds. The reticle's for 300fps crossbows. crosshair alignment to ensure accurate holdovers center crosshair can be illuminated to assist aiming under different light conditions.



The G4 Dot reticle is our take on the classic German #4 The Projectile Drop Compensation (PDC) reticle uses The Si