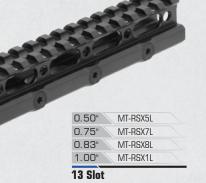

oz      | 1.4 oz      | 0.4 oz                          | 1.3 oz      | 1.3 oz      | 0.9 oz      | 0.9 oz      | 0.6 oz      |

## **M**RMR<sup>®</sup> | T1 | MRO<sup>®</sup> SUPER SLIM MOUNTS

RMR<sup>®</sup> | T1 | MRO<sup>®</sup> Super Slim Mounts



Mount



**45 Degree Angled** 

RMR





• Utilizes Locking Torx Screws and Square-shaped Integral Recoil Stops or Rear Sight Dovetail Insert for a Secure Zero Hold



MT-RMRKIT

2-In-1 Combo

















0.50"



MT-RSX8S & MT-RSX8L:



MT-RSX1S & MT-RSX1L:







Significant Lightening Cuts Reduce Overall Weight and Bulk (Medium and High Profile Only)



Utilizes Locking Torx Screws and

Square-shaped Integral Recoil

Stops for a Secure Zero Hold

Mode

Leng Sadd

Picat Weig

O.75" MT-RSX7S O.83" MT-RSX8S 1.00" MT-RSX1S 3 Slot















Scalloped Picatinny Slots for Snag Free Accessory Mounting

20MOA Compensation Maximizes Optic Elevation Adjustment for Zeroing at Long Range Distances



Laser Application

QD Lever Lock

| Model #         | MNT-RSQD403   | MNT-RSQD605   | MNT-RS05S2 | MNT-RS05S3 | MNT-RS08S3 | MNT-RS10S3 | MNT-RS05L  | MNT-RS08L  | MNT-RS10L  |
|-----------------|---------------|---------------|------------|------------|------------|------------|------------|------------|------------|
| Length          | 1.6"          | 2.4"          | 1.2"       | 1.6"       | 1.6"       | 1.6"       | 5.5"       | 5.5"       | 5.5"       |
| Saddle Height   | 0.59"         | 0.59"         | 0.50"      | 0.50"      | 0.83"      | 1.00"      | 0.50"      | 0.75"      | 0.83"      |
| Locking Method  | QD Lever