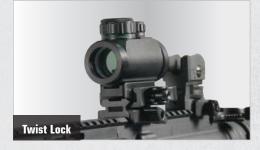

| 13       | 13       | 13          |  |
| ght          | 0.9 oz   | 0.9 oz   | 1.0 oz   | 1.0 oz   | 2.7 oz   | 2.7 oz   | 2.8 oz   | 2.8 oz   | 2.7 oz      |  |
|              |          |          |          |          |          |          |          |          |             |  |

086

UNIVERSAL SUPER SLIM RISER MOUNTS

UNIVERSAL RISER MOUNTS

**MOUNTING SYSTEMS** 

## **UNIVERSAL RISER MOUNTS**

### **Universal Riser Mounts**

 Precision Machined from Aircraft Aluminum with a Matte Black Finish Universal Riser Mount Fits All Picatinny Rails



0.59" MNT-RSQD403 3 Slot / QD Lever Lock

US PAT. 8397421

0.59" MNT-RSQD605 5 Slot / QD Lever Lock



2 Slot / Twist Lock 0.50" MNT-RS05S3

0.50" MNT-RS05S2

0.83" MNT-RS08S3 1.00" MNT-RS10S3

3 Slot / Twist Lock





**Optic Application** 















### MTU012AG7

### UTG PRO® AR15 Adjustable Micro Gas Block

- 12 Position Gas Port Adjustments
- Low Profile, Fits Underneath Most Free Float Handguards
- Precision Machined Steel to Exacting Tolerances for .750" Diameter Barrels at the Gas Port
- Durable and Corrosion Resistant Manganese Phosphate Finish
- Includes Gas Tube Roll Pin, Serrated Self-locking Set Screws, Adjustment Tool, and Installation Tool



Adjustments



Low Profile, Fits Underneath Most Free Float Handguards



Compatible with Direct Impingement Systems

| idel #      | MTU012AG7                    |
|-------------|------------------------------|
| er Diameter | 0.750"                       |
| ngth        | 1.2"                         |
| dth         | 0.9"                         |
| ight        | 1.3