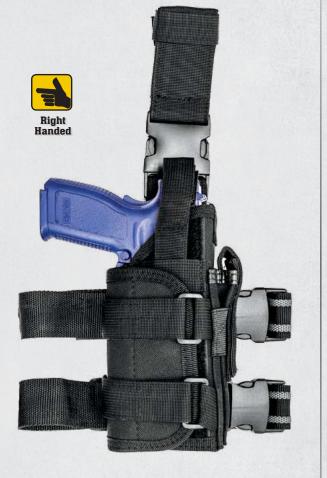

### **3 Point Tactical Rifle Sling**

- Fully Adjustable with Nonslip Grip Texture and Quality Snap Hooks
- Included Sling Adaptors Provide Versatile Use Across Various Firearms and is Easily Configurable in More Ways than One
- Adjustable Length from 30.5" to 78.7"





Adaptor

Nylon Cord

Stock Adaptor Stock Adaptor #2 #1

Snap Hook

TACTICAL RIFLE SLINGS

TACTICAL GEAR







SHOULDER HOLSTERS

# **CONCEALED CARRY HOLSTERS**





#### **Pocket Holsters**

- · Ambidextrous with Closed Bottom
- Integral Nonslip Bands
- · Side Pocket for Card-sized Storage









└──── 3.9"──**─** 

3.9 INCH PVC-HP39



Calf

Hook-and-loop Calf Strap with Dual Vertical Support Straps for Carry Comfort

TACTICAL GEAR





TACTICAL GEAR



• Durable Composite Padding with Heavy Duty Quick Release Buckle



#### **Extreme Ops Tactical Thigh Holster**

- Adjustable Hook-and-loop Strap System Adapts Holster to Fit a Wide Variety of Light/Laser Bearing Compact to Full Size Pistols
- · Height Adjustable Thumb Break

PVC-H188B

- Two Fully Adjustable Nonslip Leg Straps Minimizes
   Unwanted Movement
- Adjustable Hook-and-loop Strap at Muzzle Adapts to Different Slide and or Barrel Lengths



#### PVC-H288B

#### **Ambidextrous Belt Holster**

- Universal Design with Open Bottom to Fit a Wider Variety of Compact to Full Size Pistols
- Adjustable Hook-and-loop and Snap-on Thumb Break Retention Strap



#### **Belt Holster**

- · Designed to Fit most Compact to Full Size Pistols
- Adjustable Holster Strap Retention with Quick Release Buckle
- Built-in Magazine Pouch
- Durable Hook-and-loop Belt Ret