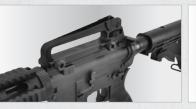

3 Rear Sight)



### **Mil-Spec Compact A2 Rear Sight**

MNT-950CS

- Precision Machined from Aircraft Aluminum and Steel with a Matte Black Finish
- · Slim Profile and Base Uses Minimal Rail Space
- Tool-free Windage and Elevation Adjustment Steel A2 Sight Assembly with Dual Apertures
- Low Profile Locking Retention Thumb Wheel and Side Plate







- Thumb Wheels
- Complete with Dual Aiming Apertures





### MT-750X

### **High Profile Super Slim Front Sight**

- High Profile Front Sight with Adjustable A2 Front Sight Post, Fits Lowered Offset Picatinny Railed Gas Blocks
- · Utilizes a Locking Torx Screw Side Plate and Integral Square Shaped Recoil Stop to Ensure a Secure Zero Hold
- CNC Machined 6061-T6 Aircraft Aluminum and Steel Construction with a Matte Black Finish



**AR15** 





## AR15 CARRY HANDLE SIGHTS AR15 CARRY HANDLE SIGHTS



### **UTG PRO® Mil-spec Forged Carry Handle Sight**

- Mil-spec Match Grade Detachable Carry Handle with A2 Sight Assembly Picatinny Mounting Base with Full Length Locking Plate and Dual Oversized Locking
- Forged 7075-T6 Aluminum and Steel Construction Finished in a Matte Black Anodization • Steel A2 Sight Assembly Provides Precise and Reliable Windage/Elevation Adjustment,

### MNT-910

### Sub-compact Rear Sight

- · Precision Machined Aircraft Aluminum with a Matte Black Finish
- Designed to Match MNT-722 & 716 Clamp-on Front Sights
- Optimally Sized Aiming Aperture
- Complete Windage/Elevation Adjustment in an Extremely Sub-compact and Lightweight Design
- · One Piece Integral Picatinny Mounting Base





MNT-722

### **Clamp-o