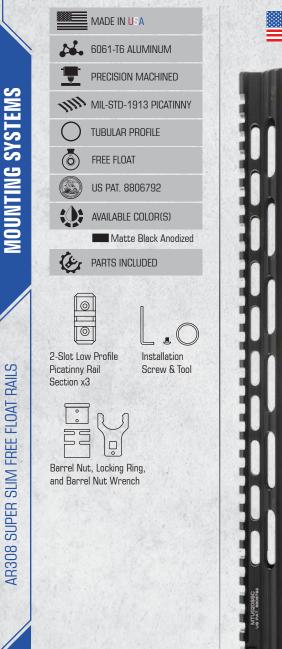

|                 | MTU001 / MTU001R          | MTUO01T                   | MTUO07                    | MTU015                    |
|-----------------|---------------------------|---------------------------|---------------------------|---------------------------|
|                 | 6.7"                      | 7.3"                      | 8.7"                      | 10.7"                     |
| .eft /<br>Slots | T:14 / B:14 / L:14 / R:14 | T:18 / B:17 / L:16 / R:16 | T:18 / B:18 / L:18 / R:18 | T:19 / B:22 / L:25 / R:25 |
|                 | 11.3 oz                   | 11.3 oz                   | 14.7 oz                   | 17.1 oz                   |

**MOUNTING SYSTEMS** 



AR308 SUPER SLIM FREE FLOAT M-LOK® RAILS

**MOUNTING SYSTEMS** 



## AR308 SUPER SLIM FREE FLOAT RAIL SYSTEMS



### UTG PRO® AR308 Super Slim Free Float Rail Systems

- 3 Versions with Included Precision Steel Barrel Nut to Fits Specific Models and Clones (See Details Below)
- · Lightweight Continuous with Upper Receiver
- Includes 3 User Configurable 2 Slot Rail Sections

ARMALITE® AR-10

### MTU020SSB

**DPMS LR-308 High Profile** 

MTU020SSC

S&W M&P10 / DPMS LR-308 Low Profile





Flush Fitting and Continuous with Upper Receiver

| lodel #            | MTU020SSA | MTU020SSB | MTU020SSC |
|--------------------|-----------|-----------|-----------|
| ength              | 12.7"     | 12.7"     | 12.7"     |
| op Picatinny Slots | 31        | 31        | 31        |
| let Weight         | 14.7 oz   | 14.7 oz   | 14.0 oz   |

Receiver

Integral Anti-rotation Tabs for Accurate Alignment with Upper