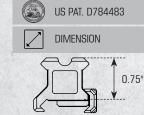

/ 1.1"                    | 1.9" / 1.2" | 1.9" / 1.2" | 1.5" / 1.2" | 1.5" / 1.2" | 1.5" / 1.2" |
| Saddle Height  | N/A         | 0.95"       | 0.87"       | 0.40"       | 0.16"                           | 0.96"       | 1.06"       | 0.73"       | 0.86"       | 0.20"       |
| Weight         | 1.4 oz      | 1.6 oz      | 1.5 oz      | 1.4 oz      | 0.4 oz                          | 1.3 oz      | 1.3 oz      | 0.9 oz      | 0.9 oz      | 0.6 oz      |

## **M**RMR<sup>®</sup> | T1 | MRO<sup>®</sup> SUPER SLIM MOUNTS

RMR<sup>®</sup> | T1 | MRO<sup>®</sup> Super Slim Mounts



Mount



**45 Degree Angled** 

RMR





• Utilizes Locking Torx Screws and Square-shaped Integral Recoil Stops or Rear Sight Dovetail Insert for a Secure Zero Hold



MT-RMRKIT

2-In-1 Combo

















0.50"



MT-RSX8S & MT-RSX8L:



MT-RSX1S & MT-RSX1L:







Significant Lightening Cuts Reduce Overall Weight and Bulk (Medium and High Profile Only)



Utilizes Locking Torx Screws and

Square-shaped Integral Recoil

Stops for a Secure Zero Hold

Mode

Leng Sadd

Picat Weig

O.75" MT-RSX7S O.83" MT-RSX8S 1.00" MT-RSX1S 3 Slot















Scalloped Picatinny Slots for Snag Free Accessory Mounting

20MOA Compensation Maximizes Optic Elevation Adjustment for Zeroing at Long Range Distances



Laser Application

QD Lever Lock

| Model #         | MNT-RSQD403   | MNT-RSQD605   | MNT-RS05S2 | MNT-RS05S3 | MNT-RS08S3 | MNT-RS10S3 | MNT-RS05L  | MNT-RS08L  | MNT-RS10L  |
|-----------------|---------------|---------------|------------|------------|------------|------------|------------|------------|-