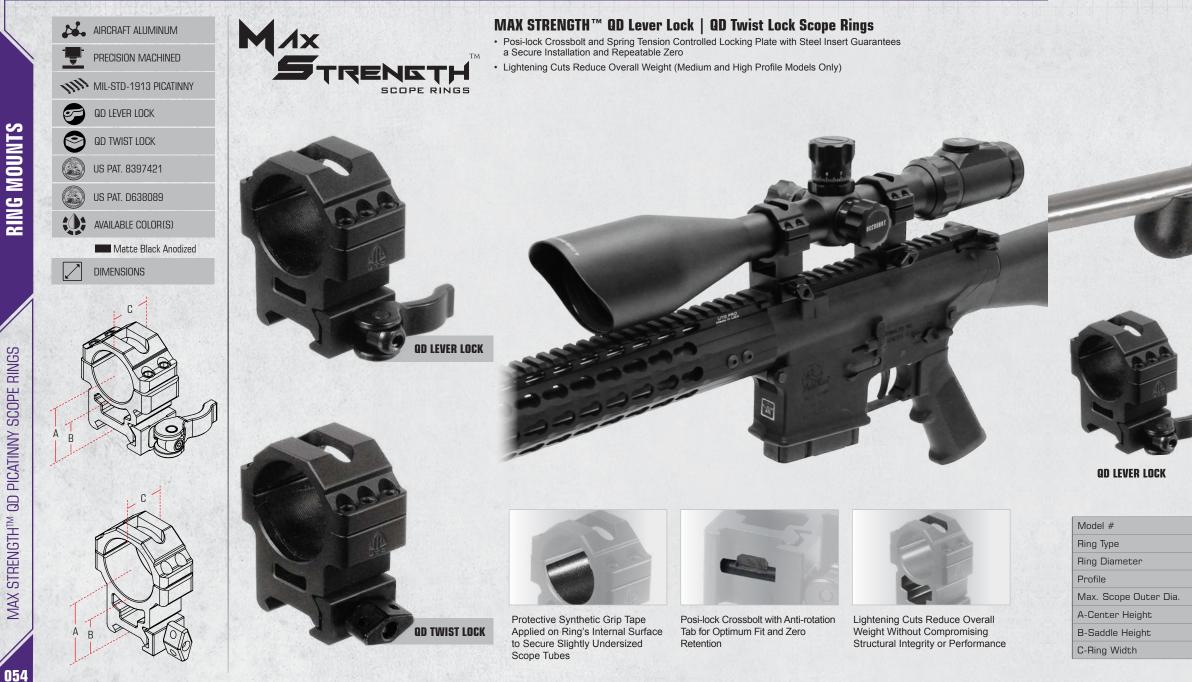

32mm         37mm           10mm         15mm         20mm         10mm         15mm         22mm         15mm         20mm | Picatinny Iset of 2]         Normal Solution         So | Picatinny Iset of 21         Picatinny | Picatinny         Picatinny         Set of 21         Set of 21 <t< td=""><td>Picatinny Uset of 21         Picatinny Uset of 21         Image: Constraint of the state of 21         Image: Constraint of 21         Image: Constrait of 21         Image: Constraint of 21         <t< td=""></t<></td></t<> | Picatinny Uset of 21         Picatinny Uset of 21         Image: Constraint of the state of 21         Image: Constraint of 21         Image: Constrait of 21         Image: Constraint of 21 <t< td=""></t<> |

## MAX STRENGTH™ QUICK DETACH PICATINNY SCOPE RINGS







Quick Detach Lever Lock with Tension Adjustment Screw for a Fine Tuned Installation



QD TWIST LOCK



Twist Lock for an Easy Installation with Allen Holes to Apply Recommended Torque



LOW PROFILE

**MEDIUM PROFILE** 

| RQ2W1104 | RQ2W1154 | RQ2W1204        | RQ2W3104        | RQ2W3154 | RQ2W3224 | RG2W1104 | RG2W1154 | RG2W1204       | RG2W3104        | RG2W3154 | RG2W3224 |
|----------|----------|-----------------|-----------------|----------|----------|----------|----------|----------------|-----------------|----------|----------|
|          | Q        | D Lever Lock Pi | catinny [set of | 2]       |          |          | Q        | D Twist Lock P | catinny [set of | 2]       |          |
| 1 "      | 1"       | 1"              | 30mm            | 30mm     | 30mm     | 1"