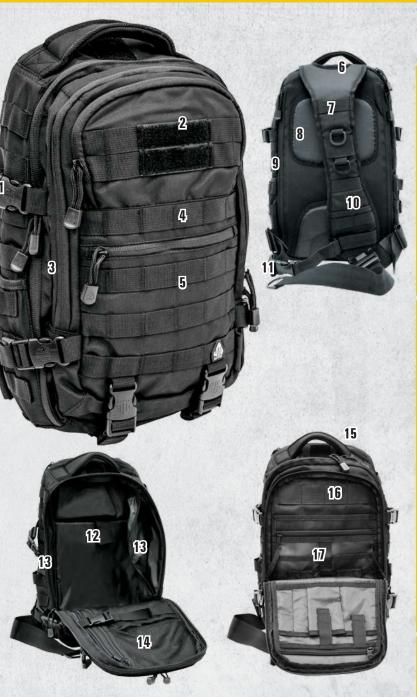

ntion point

#### VITAL SLING PACK

#### PVC-SP247B

- 1. Adjustable Buckle Straps Provide an Extra Layer of Retention Around the Pack
- 2. Upper Front Pocket with Internal Storage Pockets
- 3. Quick Access Side Wall Pockets
- 4. Lower Front Pocket with Internal Storage Pockets
- MOLLE WebbingAllows the Attachment of Additional Accessories
- Fleece-lined Top Pocket for 6 Evewear
- Ambidextrous Padded Shoulder Strap
- 8. Thickly Padded, and Breathable Back Panel
- 9. Spacious Rear Compartment
- 10. Additional MOLLE Webbing
- 11. Ambidextrous QD Retention Strap to Increase Stability During Carry
- 12. Large Capacity Main Pocket
- 13. Side Wall Pockets
- 14. Mesh Pockets
- 15. Carry Handle
- 16. Miscellaneous Elastic Loops
- 17. Front Compartment with Multiple Pockets and Organized Layout





# **FACTICAL** GEAR

VITAL SLING PACK



Closure

Texture

All-in-one Range/Utility Go Bags

· Reinforced Wraparound Carry Handles Thickly Padded Bottom with Rubber Foot Pads

Zippered Side Pocket and Retention

Adjustable Water Bottle Pouch

· Ample Storage Capacity and Unique Layout Designed

Organization, Versatile Use, and Comfortable Carry Two Padded Front Pockets with MOLLE Webbing

Open Top with Clear Zippered Pocket and Dual Zipper

• Large Capacity Main Compartment with 2 Inside Wall Pockets

• Removable Dividers, 2 Pistol Cases, and 1 Brass Bag Included

• Fully Adjustable Shoulder Strap with D-ring Pull and Nonslip Grip

to Meet Different Application Demands for Simple





Two Zippered Side Pockets with ID Holders, and a Retention Adjustable Water Bottle Pouch



Fully Adjust