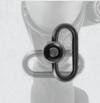

Finish



#### TL-SWPM01

#### Low Profile Angled QD Sling Swivel **Picatinny Adaptor**

- Accepts Any Standard Quick Detach Sling Swivel with 0.37" Diameter Swivel Stud
- · Precision Machined from Aircraft Aluminum with a Matte Black Finish
- · Low Profile and Lightweight Design with 45 Degree Offset
- Designed with Quarter-turn Rotational Over Travel Stops to Restrict Swivel Movement and Prevent Sling Tangling





#### **AR15 QD Receiver End Plate**

- Compatible with Standard Mil-spec AR15 Lower Receiver
- · Solid Steel Construction with a Matte Black Finish
- Accepts Any Standard Quick Detach Sling Swivel with 0.37" Diameter Swivel Stud
- Designed with Quarter Turn Rotational Over Travel Stops to Restrict Swivel Movement and Prevent Binding Against the Buffer Tube and Sling Tangling



Quarter Turn Rotational Over Travel Stops Restrict Swivel Movement and Prevent Sling Tangling



TI-QDSW38 with 1.38" Loop



#### **AR15 Collapsible Stock Receiver End Plate**

- Steel Construction with a Matte Black Finish
- · Left and Right Sling Loops Accommodate Most Strap and Hook Type Sling Applications
- · Compatible with both Mil-spec and Commercial-spec Receiver Extension Tubes



Standard Push Button QD Sling Swivel with 1.09" Loop



# **MA QUICK DETACH SLING SWIVELS & SLING SWIVEL MOUNT**





| ltem # (Model)          | TL-QDSW38 | TL-QDSW18 | TL-QDSW28 | TL-QDSW08A | TL-QDSW08B | TL-QDSW08C |
|-------------------------|-----------|-----------|-----------|------------|------------|------------|
| A-Loop Width            | 1.38"     | 1.38"     | 1.38"     | 1.09"      | 1.2