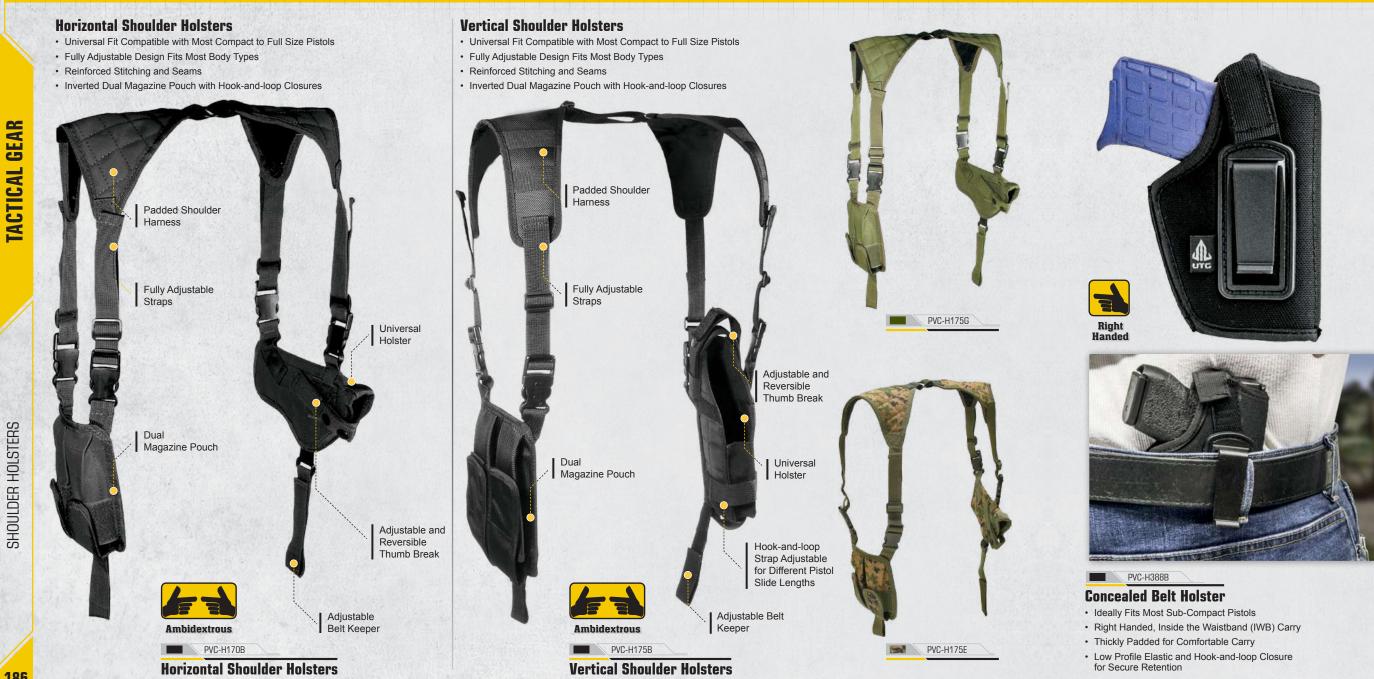

Sling**  Heavy Duty 1.5" Webbing and Elastic Construction · Adjustable from 42" to 58" to Accommodate Various Body Types





System Reduces Fatigue by Relieving the Felt Weight of the Firearm Away from the User's Shoulder

PVC-GB605

#### **Deluxe Universal Rifle Sling** • Adjustable Length from 44" to 52"



1.5" Wide Strap with Nonslip Grip Texture



Durable Sling Loops Keep Sling Securely Fastened

PVC-GB501

#### **3 Point Tactical Rifle Sling**

- Fully Adjustable with Nonslip Grip Texture and Quality Snap Hooks
- Included Sling Adaptors Provide Versatile Use Across Various Firearms and is Easily Configurable in More Ways than One
- Adjustable Length from 30.5" to 78.7"





Adaptor

Nylon Cord

Stock Adaptor Stock Adaptor #2 #1

Snap Hook

TACTICAL RIFLE SLINGS

TACTICAL GEAR







SHOULDER HOLSTERS

# **CONCEALED CARRY HOLSTERS**





#### **Pocket Holsters**

- · Ambidextrous with Closed Bottom
- Integral Nonslip Bands
- · Side Pocket for Card-sized Storage









└──── 3.9"──**─** 

3.9 INCH PVC-HP39



Calf

Hook-and-loop Calf Strap with Dual Vertical Support Straps for Carry Comfort

TACTICAL GEAR





TACTICAL GEAR



• Durable Composite Padding with Heavy Duty Quick Release Buckle



#### **Extreme Ops Tactical Thigh Holster**

- Adjustable Hook-and-loop Strap System Adapts Holster to Fit a Wide Variety of Light/Laser Bearing Compact to Full Size Pistols
- · Height Adjustable Thumb Break

PVC-H188B

- Two Fully Adjustable Nonslip Leg Straps Minimizes
   Unwanted Movement
- Adjustable Hook-and-loop Strap at Muzzle Adapts to Different Slide and or Barrel Len