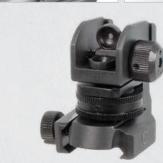

Plate and Integral Square-shaped Recoil Stop to Ensure a Secure Zero Hold
- CNC Machined 6061-T6 Aircraft Aluminum and Steel Construction with a Matte Black Finish





### MT-950RS03

### Super Slim Rear Sight (Designed to Match MT-754X Front Sight)

- Precision CNC Machined 6061-T6 Aircraft Aluminum Base with Steel A2 Sight Assembly
- · Slim and Lightweight Profile with a Durable Wear Resistant Matte Black Finish
- Tool-free Windage and Elevation Adjustment with Dual Apertures
- Utilizes a Single Locking Torx Screw and Square-shaped Integral Recoil Stop for a Secure Zero Hold and Return to Zero on MIL-STD-1913 Picatinny Rails







### HIGH PROFILE SIGHT FOR LOWERED OFFSET GAS BLOCK APPLICATIONS

LOW PROFILE SIGHT

FOR SAME PLANE APPLICATIONS

(Designed to Match MT-950RS03 Rear Sight)



### **Mil-Spec Compact A2 Rear Sight**

MNT-950CS

- Precision Machined from Aircraft Aluminum and Steel with a Matte Black Finish
- · Slim Profile and Base Uses Minimal Rail Space
- Tool-free Windage and Elevation Adjustment Steel A2 Sight Assembly with Dual Apertures
- Low Profile Locking Retention Thumb Wheel and Side Plate







- Thumb Wheels
- Complete with Dual Aiming Apertures





### MT-750X

### **High Profile Super Slim Front Sight**

- High Profile Front Sight with Adjustable A2 Front Sight Post, Fits Lowered Offset Picatinny Railed Gas Blocks
- · Utilizes a Locking Torx Screw Side Plate and Integral Square Shaped Recoil Stop to Ensure a Secure Zero Hold
- CNC Machined 6061-T6 Aircraft Aluminum and Steel Construction with a Matte Black Finish



**AR15** 





## AR15 CARRY