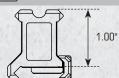

1.2" | 1.5" / 1.2" | 1.5" / 1.2" | 1.5" / 1.2" |
| Saddle Height  | N/A         | 0.95"       | 0.87"       | 0.40"       | 0.16"                           | 0.96"       | 1.06"       | 0.73"       | 0.86"       | 0.20"       |
| Weight         | 1.4 oz      | 1.6 oz      | 1.5 oz      | 1.4 oz      | 0.4 oz                          | 1.3 oz      | 1.3 oz      | 0.9 oz      | 0.9 oz      | 0.6 oz      |

## **M**RMR<sup>®</sup> | T1 | MRO<sup>®</sup> SUPER SLIM MOUNTS

RMR<sup>®</sup> | T1 | MRO<sup>®</sup> Super Slim Mounts



Mount



**45 Degree Angled** 

RMR





• Utilizes Locking Torx Screws and Square-shaped Integral Recoil Stops or Rear Sight Dovetail Insert for a Secure Zero Hold



MT-RMRKIT

2-In-1 Combo

















0.50"



MT-RSX8S & MT-RSX8L:



MT-RSX1S & MT-RSX1L:







Significant Lightening Cuts Reduce Overall Weight and Bulk (Medium and High Profile Only)



Utilizes Locking Torx Screws and

Square-shaped Integral Recoil

Stops for a Secure Zero Hold

Mode

Leng Sadd

Picat Weig

O.75" MT-RSX7S O.83" MT-RSX8S 1.00" MT-RSX1S 3 Slot















Scalloped Picatinny Slots for Snag Free Accessory Mounting

20MOA Compensation Maximizes Optic Elevation Adjustment for Zeroing at Long Range Distances



Laser Application

QD Lever Lock

| Model #         | MNT-RSQD403   | MNT-RSQD605   | MNT-RS05S2 | MNT-RS05S3 | MNT-RS08S3 | MNT-RS10S3 | MNT-RS05L  | MNT-RS08L  | MNT-RS10L  |
|-----------------|---------------|---------------|------------|------------|------------|------------|------------|------------|------------|
| Length          | 1.6"          | 2