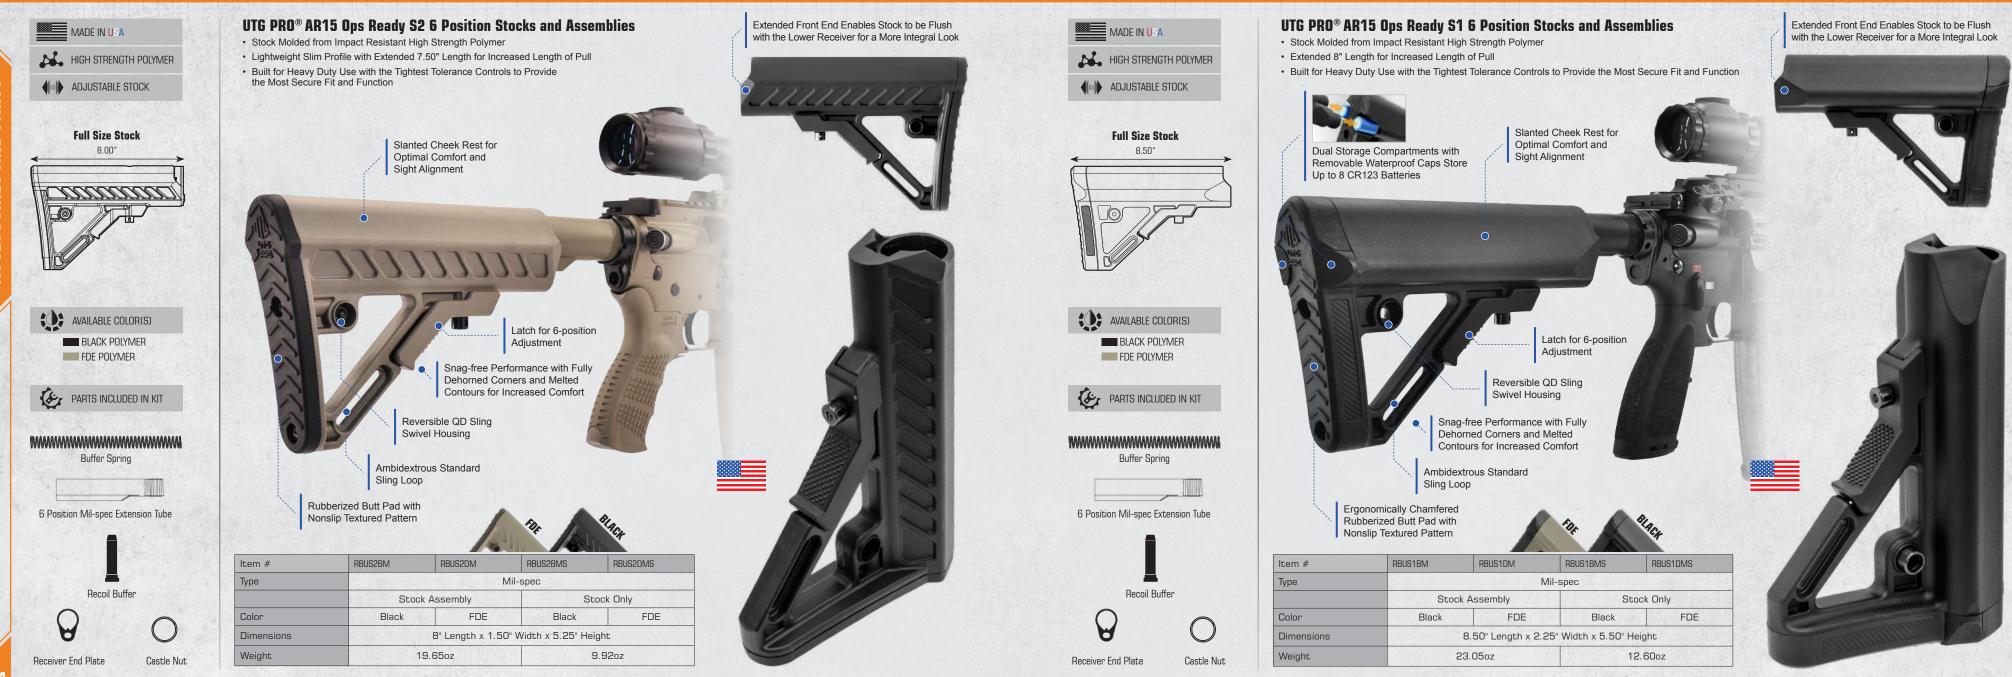

|
|-------------------------------------------|-------------------------------|----------------------|---------------------------|----------------------|
| Make/Model                                | Glock® 17, 22, 34 Gen. 3 or 4 | Glock® 17, 34 Gen. 5 | Glock® 19, 23 Gen. 3 or 4 | Glock® 19 Gen. 5     |
| Weight                                    | .4oz                          | .4oz                 | .4oz                      | .4oz                 |
| Other Available Colors<br>B=Blue<br>R=Red | PUMGL01B<br>PUMGL01R          | PUMGL02B<br>PUMGL02R | PUMGL03B<br>PUMGL03R      | PUMGL04B<br>PUMGL04R |

ACCESSORIES PARTS



# AR15 OPS READY S4 4 POSITION STOCKS & ASSEMBLIES PROUDLY MADE IN U.S.A.





# AR15 OPS READY S3 6 POSITION STOCKS & ASSEMBLIES PROUDLY MADE IN U.S.A.







# AR15 OPS READY S1 6 POSITION STOCKS AND ASSEMBLIES PROUDLY MADE IN U.S.A.







## AR15 & AR308 STANDARD BUTT STOCK ASSEMBLIES

Storage Compartment

### UTG PRO® AR15 Ops Ready U6 6 Position Stock

- Stock Molded from Impact Resistant Polymer with Reinforced Stress
- Built for Heavy Duty Use with the Tightest Tolerance Controls to
  Provide the Most Secure Fit and Function
- · Lightweight Design with a Classic Look and Feel





Castle Nut 6 Position Receiver End Plate Extension Tube





## **AR15 Standard A2 Fixed Butt Stock Assembly**

Stock Molded from Impact Resistant High Strength Polymer

### **AR308 Standard A2 Fixed Butt Stock Assembly**

- Stock Molded from Impact Resistant High Strength Polymer
- Compatible with Armalite AR-10, DPMS LR-308, S&W M&P10 and Other Clones





S