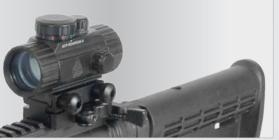

| 13       | 13       | 13       | 13       | 13          |  |
| ght          | 0.9 oz   | 0.9 oz   | 1.0 oz   | 1.0 oz   | 2.7 oz   | 2.7 oz   | 2.8 oz   | 2.8 oz   | 2.7 oz      |  |
|              |          |          |          |          |          |          |          |          |             |  |

086

UNIVERSAL SUPER SLIM RISER MOUNTS

UNIVERSAL RISER MOUNTS

**MOUNTING SYSTEMS** 

## **UNIVERSAL RISER MOUNTS**

### **Universal Riser Mounts**

 Precision Machined from Aircraft Aluminum with a Matte Black Finish Universal Riser Mount Fits All Picatinny Rails



0.59" MNT-RSQD403 3 Slot / QD Lever Lock

US PAT. 8397421

0.59" MNT-RSQD605 5 Slot / QD Lever Lock



2 Slot / Twist Lock 0.50" MNT-RS05S3

0.50" MNT-RS05S2

0.83" MNT-RS08S3 1.00" MNT-RS10S3

3 Slot / Twist Lock





**Optic Application** 















### MTU012AG7

### UTG PRO® AR15 Adjustable Micro Gas Block

- 12 Position Gas Port Adjustments
- Low Profile, Fits Underneath Most Free Float Handguards
- Precision Machined Steel to Exacting Tolerances for .750" Diameter Barrels at the Gas Port
- Durable and Corrosion Resistant Manganese Phosphate Finish
- Includes Gas Tube Roll Pin, Serrated Self-locking Set Screws, Adjustment Tool, and Installation Tool



Adjustments



Low Profile, Fits Underneath Most Free Float Handguards



Compatible with Direct Impingement Systems

| idel #      | MTU012AG7                    |
|-------------|------------------------------|
| er Diameter | 0.750"                       |
| ngth        | 1.2"                         |
| dth         | 0.9"