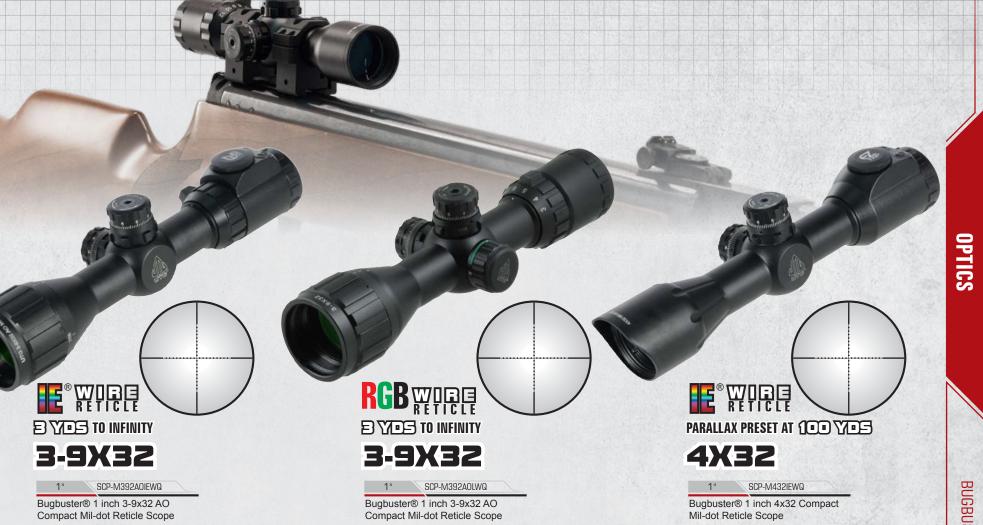

| CR1632                          | CR1632                          |





ACCUSHOT® TACTICAL SCOPE SERIES

**OPTICS** 

8.8"

16.8oz

100Yds

CR2032 3V

8.8"

RQ2W3104 (P055) RQ2W3104 (P055)

16.8oz

100Yds

CR2032 3V



11.1"

23.2oz

10Yds - Infinity

CR2032 3V

RG2W3154 (P.055)

11.1"

23.2oz

10Yds - Infinity

CR2032 3V

11.2"

21.8oz

RG2W3154 (P055) RG2W3154 (P055)

10Yds to Infinity

CR2032 3V

11.2"

21.8oz

10Yds to Infinity

CR2032 3V

RG2W3154 (P.055)

10.6"

21.9oz

10Yds - Infinity

CR2032 3V

RG2W3154 (P.055)

13.2"

22.8oz

100Yds

CR2032 3V

RG2W3154 (P.055)

13.2"

22.8oz

100Yds

CR2032 3V

RG2W3154 (P.055

**OPTICS** 



034



Side Wheel Adjustable Turret Models Compatible with Add-on Big Wheel (Sold Separately)





Compact 8 Inch Overall Length





| 1odel #                 | SCP-M312AOWQ     | SCP-M312AOD     | SCP-M392AOD     | SCP-M392AOIEWQ   | SCP-M392AOLWQ    | SCP-M432IEWQ     |
|-------------------------|------------------|-----------------|-----------------|------------------|------------------|------------------|
| lagnification           | 3x-12x           | 3x-12x          | 3x-9x           | 3x-9x            | 3x-9x            | 4x               |
| ube Diameter            | 1"               | 1"              | 1"              | 1"               | 1"               | 1"               |
| bjective Diameter       | 32mm             | 32mm            | 32mm            | 32mm             | 32mm             | 32mm             |
| ield of View @100 Yards | 31' - 10'        | 31' - 10'       | 36.6'-12.5'     | 37.7' - 14'