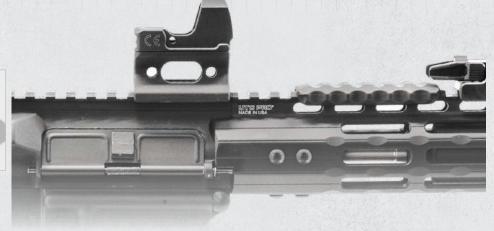

y Rail Section

- Matte Black Anodized or Cerakote<sup>®</sup> Finish



AR308 SUPER SLIM FREE FLOAT RAILS

MTU020SSA

## AR308 DROP-IN QUAD RAIL



**MOUNTING SYSTEMS** 



tinny Slots Net Weight 14.7 oz S&W M&P10



For Use with Round Front Handguard Cap

16 Pc. Rubber Rai Guards Included



PRECISION MACHINED

Matte Black Anodized

REAR SIGHT DOVETAIL

## **RDM20 REFLEX MICRO DOT SUPER SLIM MOUNTS**

















Square-shaped Integral Recoil

Stops for a Secure Zero Hold

(RDM-2045 & RDM-20AC)







RDM20 RDM-20SIG





### **RDM20 Reflex Micro Dot Super Slim Mounts**

Lightening Cuts Reduce Overall Weight (Excludes Dovetail Models)



Utilizes Locking Torx Screws and Utilizes Locking Torx Screws and Steel Dovetail Insert for a Secure Zero Hold (RDM-20GL, RDM-20SIG, and RDM-20SW)



RDM20 RDM-20SW

Sight Mount

S&W M&P® Double Stack Rear





RED DOT SCP-RDM20R GREEN DOT SCP-RDM20G

### **Reflex Micro Dot**

- 4 MOA Illuminated Single Dot with 6 Variable Brightness Settings
- 1-Click Illumination Memory Feature Gets the User Right Back to the Brightness Setting Last Used
- Windage and Elevation Adjustable with 1 MOA/Click Adjustment at 100 Yds
- Adaptive Mount Base Includes Universal MIL-STD-1913 Picatinny Mount and is Compatible with Glock MOS #1, #5, S&W CORE™ #5 Plates, and Other Equivalently Manufactured Plates [Also Refer to P. 040]



## T1



Additionally Compatible with Aimpoint® H1. H2. T2, and CompM5

|                |             | MT-         | RMRKIT      |             |                                 |             |             |             |