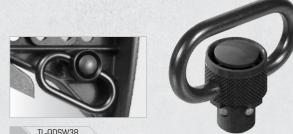

s Any Standard Quick Detach Sling Swivel with 0.37" Diameter Swivel Stud
- · Precision Machined from Aircraft Aluminum with a Matte Black Finish
- · Low Profile and Lightweight Design with 45 Degree Offset
- Designed with Quarter-turn Rotational Over Travel Stops to Restrict Swivel Movement and Prevent Sling Tangling





#### **AR15 QD Receiver End Plate**

- Compatible with Standard Mil-spec AR15 Lower Receiver
- · Solid Steel Construction with a Matte Black Finish
- Accepts Any Standard Quick Detach Sling Swivel with 0.37" Diameter Swivel Stud
- Designed with Quarter Turn Rotational Over Travel Stops to Restrict Swivel Movement and Prevent Binding Against the Buffer Tube and Sling Tangling



Quarter Turn Rotational Over Travel Stops Restrict Swivel Movement and Prevent Sling Tangling



TI-QDSW38 with 1.38" Loop



#### **AR15 Collapsible Stock Receiver End Plate**

- Steel Construction with a Matte Black Finish
- · Left and Right Sling Loops Accommodate Most Strap and Hook Type Sling Applications
- · Compatible with both Mil-spec and Commercial-spec Receiver Extension Tubes



Standard Push Button QD Sling Swivel with 1.09" Loop



# **MA QUICK DETACH SLING SWIVELS & SLING SWIVEL MOUNT**





| ltem # (Model)          | TL-QDSW38 | TL-QDSW18 | TL-QDSW28 | TL-QDSW08A | TL-QDSW08B | TL-QDSW08C |
|-------------------------|-----------|-----------|-----------|------------|------------|------------|
| A-Loop Width            | 1.38"     | 1.38"     | 1.38"     | 1.09"      | 1.25"      | 1.29"      |
| B-Loop Thickness        | 0.18"     | 0.17"     | 0.17"     | 0.13"