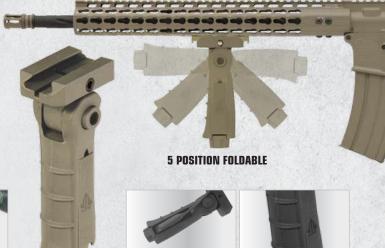

e Black Finish
- Quick Detachable Picatinny Lever Lock Mounting Base
- · Posi-lock Cross Bolt and Spring Tensioned Locking Plate with Steel Insert for a Secure Installation

4.1" QD Foregrip



3.6" QD Foregrip

5" QD Foregrip

# **POLYMER VERTICAL FOREGRIPS**



#### MNT-GRP002SQ Foldable 1.4" 4.60" 9.70oz Total Storage Space 1.04in<sup>3</sup>

Item # (Model)

Saddle Height

Operation

Width

Weight

BLACK RB-FGRP170B FLAT DARK EARTH RB-FGRP170D

#### **5 Position Foldable Foregrip**

- End Cap Provides Battery Storage and Mount Tension
- · Side Inserts Allow for Use of Pressure Switch
- Simple Slide-on Mounting Deck
- · Reinforced Locking Mechanism for Added Durability
- 5 Position Adjustable





Heavy Duty Full Metal Locking Built-in Battery Storage and Folding Mechanism Compartment



Side Inserts Allow for Use of Ergonomic Finger Grooves Pressure Switch

#### BLACK RB-FGRP168B

#### **Ambidextrous Vertical Foregrip**

- End Cap Provides Battery Storage and Mount Tension
- Side Inserts Allow for Use of Pressure Switch
- Simple Slide-on Mounting Deck
- Ergonomic Finger Grooves and Nonslip Grip Texture
- Molded from Impact Resistant Polymer



Built-in Battery Storage Compartment

ltem # Opera

Color

Lengt Saddle

Weigh







#### BLACK RB-FGRP172B

#### **Ambidextrous Contured Foregrip**

- · Contoured Finger Grooves for a Solid and Repeatable Grip
- Symmetrically Shaped Palm Swell with Nonslip Texture
- · Removable End Cap with Storage Compartment within Foregrip
- · Molded from Impact Resistant Polymer





Nonslip Textured Finger Grooves and Back Strap

Built-in S