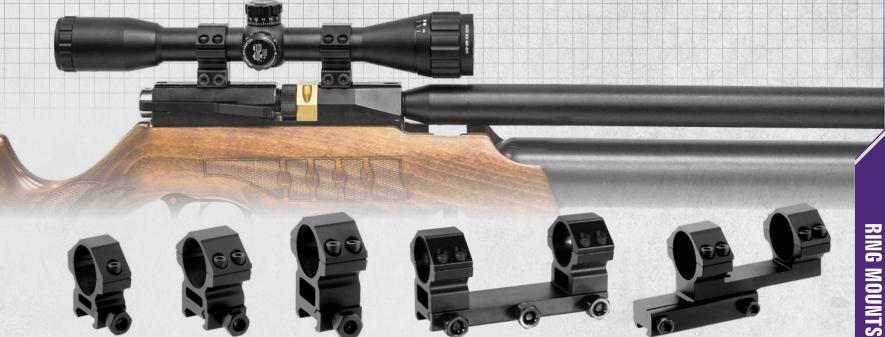

| Low      | Medium   | High           | Low             | Medium   | High     |
| 45mm     | 55mm     | 65mm            | 49mm            | 59mm     | 73mm     | 45mm     | 55mm     | 65mm           | 49mm            | 59mm     | 73mm     |
| 23mm     | 28mm     | 33mm            | 25mm            | 30mm     | 37mm     | 23mm     | 28mm     | 33mm           | 25mm            | 30mm     | 37mm     |
| 10mm     | 15mm     | 20mm            | 10mm            | 15mm     | 22mm     | 10mm     | 15mm     | 20mm           | 10mm            | 15mm     | 22mm     |
| 18mm     | 22mm     | 22mm            | 22mm            | 22mm     | 22mm     | 18mm     | 22mm     | 22mm           | 22mm            | 22mm     | 22mm     |



## ACCUSHOT® PICATINNY | DOVETAIL SCOPE RINGS



**RING MOUNTS** 







RGPM-2

1"

Mediur

53mm

27mm

14mm

21mm

N/A

N/A





**INTEGRAL RING** 



**LOW PROFILE** 

**MEDIUM PROFILE** 

**HIGH PROFILE** 

#### **INTEGRAL OFFSET RING**

Model # RGWM-25L2 RGWM-25M4 RGWM-25H4 RGWM-30L4 RGWM-30M4 RGWM-30H4 RGWM2PA-25M4 RGWMOFS38-25H4 Ring Type Picatinny Single Rings [set of 2] Picatinny Integral Rings [set of 1] 1" 1" Ring Diameter 1" 30mm 30mm 30mm Profile Medium High Low Medium High Medium High Low 57mm 73mm 61mm Max. Scope Outer Dia. 45mm 53mm 61mm 47mm 61mm 23mm 27mm 31mm 24mm 29mm 37mm 31mm 31mm A-Center Height 10mm 14mm 18mm 22mm 18mm 18mm B-Saddle Height 9mm 14mm 21mm 21mm 18mm C-Ring Width 16mm 21mm 21mm 21mm 21mm 58mm N/A N/A N/A N/A N/A N/A 39mm D-Ring Distance E-Integral Base Length N/A N/A N/A N/A N/A N/A 100mm 62mm N/A Offset Distance



Mo