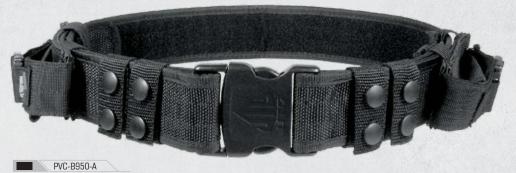

nd-loop Strap at Muzzle Adapts to Different Slide and or Barrel Lengths



#### PVC-H288B

#### **Ambidextrous Belt Holster**

- Universal Design with Open Bottom to Fit a Wider Variety of Compact to Full Size Pistols
- Adjustable Hook-and-loop and Snap-on Thumb Break Retention Strap



#### **Belt Holster**

- · Designed to Fit most Compact to Full Size Pistols
- Adjustable Holster Strap Retention with Quick Release Buckle
- Built-in Magazine Pouch
- Durable Hook-and-loop Belt Retention Strap







Front View



#### Rear View

#### PVC-B998B

#### Crime-buster Law Enforcement Complete Modular Equipment System

- Modular Design with Versatile Features
- Premium Composite Material and Workmanship
- Easily Attach and Remove Components
- Great Field Gear for Law Enforcement and Security





#### Law Enforcement & Security Duty Belt



Detachable Belt Keepers



Hook-and-Loop Adjustment Two Horizontal Pistol

Magazine Pouches



Heavy Duty Quick Release Buckle



NYL-ZA950 Heavy Duty Web Belt

- 2" Wide Belt with Hook-and-loop System Fits Up to a 48" Waist
- · Adjustable with Quick Release Buckle



Durable Hook-and-loop Panel for Adjustment Up to 48" Waist



#### **Dual Pistol Mag Pouch**

- Vertically Attaches Using ALICE Clips or Horizontally Via Hook-and-loop Straps
- Fits Most Double Stack Pistol Magazines

TACTICAL BELTS







#### PVC-CLMAT01

#### **Universal Firearm Cleaning Mat**

- Durable Solvent and Chemical Resistant Padded Construction for Long Lasting Performance
- 14.75"x52", 3mm Thick

PVC-SHL16



4" Wide Side Pocket with Zippered Closure



Nonslip Rubb