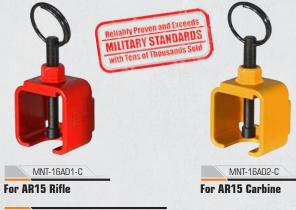

Forend Removal and Installation Compatible with Remington<sup>®</sup> 870<sup>™</sup>, Mossberg<sup>®</sup>

TL-EX223

TL-S00'

.223/5.56 Broken Shell Extractor

7.62X39 Broken Shell Extractor



**Universal Shotgun Forend Wrench** 

User Friendly with Ergonomic Handles for Easy

Nickel Plated Steel Construction



#### **Chamber Safety Flag**

TL-SHWR01

- Bright Orange for High Visibility and Reliable Confirmation of an Unloaded Firearm
- Molded from Impact Resistant Polymer with Reinforced Head for Maximum Durability
- Ideal for Cold Range Use and Mass Produced Firearms





#### **AR15 Receiver Wedge**

- Snugly Fits Behind Rear Take Down Pin
- Keeps the Upper Snug and Tight Against the Lower
- Prevents Upper and Lower Receiver Rattle





#### TL-A041

#### .223/5.56mm Cleaning Kit



#### **AR15 Blank Firing Adaptor**

- Precision Machined High Strength Steel Construction
- · Color Coated for Protection and Discernibility
- Reinforced Frame Surpasses Military Standards
- · Ideal for Law Enforcement and Military Training
- · User Friendly Bolt Ring for Simple Installation and Removal

#### PVC-CLMAT01

- Nonslip Rubberized Backing
- Cleaning Tools and Small Parts
- Durable Solvent and Chemical Resistant Material for Long Lasting Performance [Also Refer to P.191]

MISC.



# **CLEANING KITS**



- Includes a 5-piece Extension Steel Cleaning Rod with Adaptor, Patch Loop, Bronze Bore Brush, Chamber Brush, Double-Ended Nylon Utility Brush, ½ oz Oil Bottle, and Cleaning Patches
- All Parts Conveniently Store within the Included OD Green Nylon Pouch with Belt Loop and ALICE