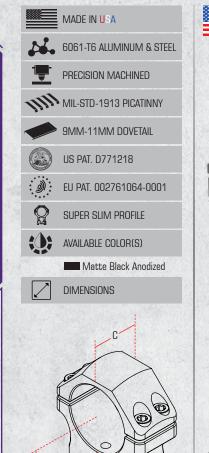

|
| AIR11834AB<br>AIR11834AR<br>AIR11834M<br>AIR11834M<br>AIR11834D<br>AIR11834G | AIR11850AB<br>AIR11850AR<br>AIR11850M<br>AIR11850D<br>AIR11850G | AIR12234AB<br>AIR12234AR<br>AIR12234M<br>AIR12234D<br>AIR12234D<br>AIR12234G | AIR12250AB<br>AIR12250AR<br>AIR12250M<br>AIR12250D<br>AIR12250G | AIR31834AB<br>AIR31834AR<br>AIR31834M<br>AIR31834M<br>AIR31834D<br>AIR31834G | AIR31850AB<br>AIR31850AR<br>AIR31850M<br>AIR31850D<br>AIR31850D<br>AIR31850G | AIR32234AB<br>AIR32234AR<br>AIR32234M<br>AIR32234D<br>AIR32234D<br>AIR32234G | AIR32250AB<br>AIR32250AR<br>AIR32250M<br>AIR32250D<br>AIR32250D<br>AIR32250G | AIR42250AB<br>AIR42250AR<br>AIR42250M<br>AIR42250D<br>AIR42250G | Air122SAB<br>Air122SAR | AIR322SAB<br>AIR322SAR | AIR422SAB<br>AIR422SAR |  |

## P.O.I ® PICATINNY | DOVETAIL SCOPE RINGS











## UTG PRO® Precision Optics Interface - P.O.I® Scope Rings

- The Michigan Difference Enhanced Precision, Material Strength, and Quality Control
- Snag Free Contoured Profile with Reduced Weight and Size

Precision Machined Inner Ring

Interfaces with Scope Tube to

Achieve a Seamless **Ring-to-Scope Interaction** 

- Interfaces with Scope Tube and Firearm Mounting Base at All Key Points
- Secure and Reliable Interface Possible Between Optic and Firearm



**PRECISION OPTICS INTERFACE (P.O.I®)** 

Steel Locking Side Plate Controlled by Dual Spring Loaded Guide Rods with Torx Screw Locking Ensures a Secure and Repeatable Zero Hold



Snag Free Contoured Profile with Reduced Weight and Size



PICATINNY

**RING MOUNTS** 





Square-shaped Integral Recoil Stop with Complete Surfac