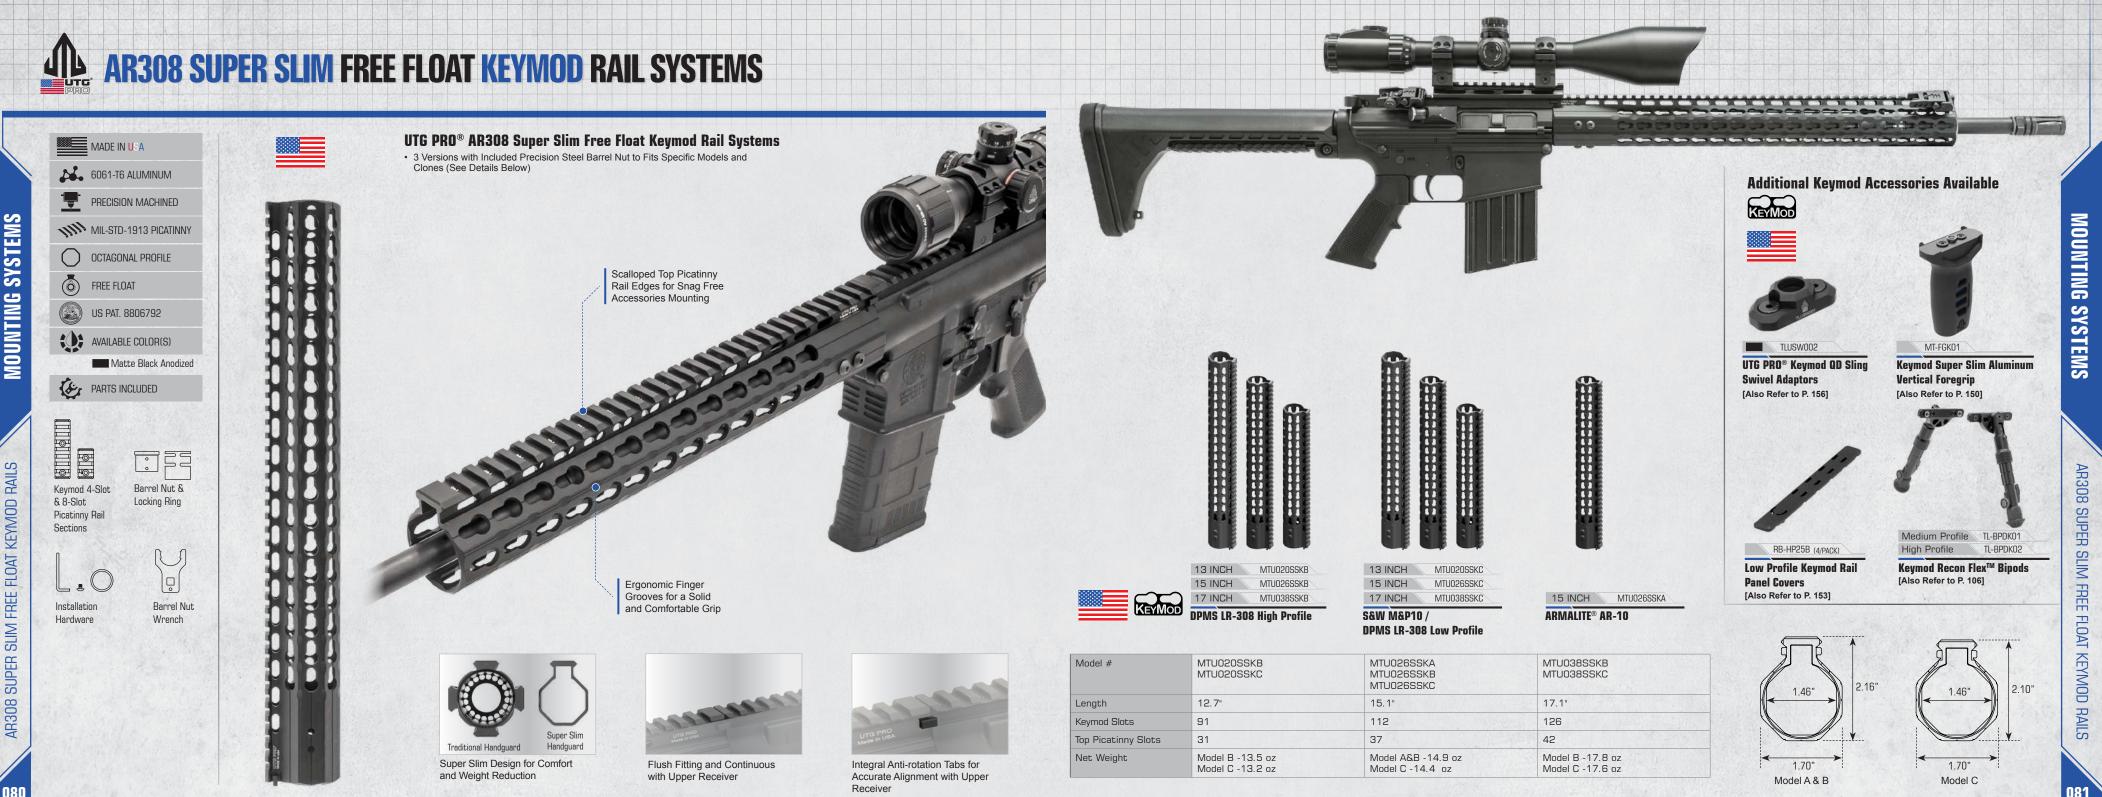

gular



18 Pc. Rubber Rail Guards Included





|                 | MTU001 / MTU001R          | MTUO01T                   | MTUO07                    | MTU015                    |
|-----------------|---------------------------|---------------------------|---------------------------|---------------------------|
|                 | 6.7"                      | 7.3"                      | 8.7"                      | 10.7"                     |
| .eft /<br>Slots | T:14 / B:14 / L:14 / R:14 | T:18 / B:17 / L:16 / R:16 | T:18 / B:18 / L:18 / R:18 | T:19 / B:22 / L:25 / R:25 |
|                 | 11.3 oz                   | 11.3 oz                   | 14.7 oz                   | 17.1 oz                   |

**MOUNTING SYSTEMS** 



AR308 SUPER SLIM FREE FLOAT M-LOK® RAILS

**MOUNTING SYSTEMS** 



## AR308 SUPER SLIM FREE FLOAT RAIL SYSTEMS



### UTG PRO® AR308 Super Slim Free Float Rail Systems

- 3 Versions with Included Precision Steel Barrel Nut to Fits Specific Models and Clones (See Details Below)
- · Lightweight Continuous with Upper Receiver
- Includes 3 User Configurable 2 Slot Rail Sections

ARMALITE® AR-10

### MTU020SSB

**DPMS LR-308 High Profile** 

MTU020SSC

S&W M&P10 / DPMS LR-308 Low Profile





Flush Fitting and Continuous with Upper Receiver

| lodel #            | MTU020SSA | MTU020SSB | MTU020SSC |
|--------------------|-----------|-----------|-----------|
| ength              | 12.7"     | 12.7"     | 12.7"     |
| op Picatinny Slots | 31        | 31        | 31        |
| let Weight         | 14.7 oz   | 14.7 oz   | 14.0 oz   |

Receiver

Integral Anti-ro