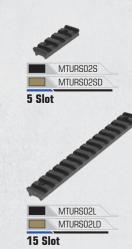

r
- Includes 3 User Configurable 2 Slot Rail Sections

ARMALITE® AR-10

### MTU020SSB

**DPMS LR-308 High Profile** 

MTU020SSC

S&W M&P10 / DPMS LR-308 Low Profile





Flush Fitting and Continuous with Upper Receiver

| lodel #            | MTU020SSA | MTU020SSB | MTU020SSC |
|--------------------|-----------|-----------|-----------|
| ength              | 12.7"     | 12.7"     | 12.7"     |
| op Picatinny Slots | 31        | 31        | 31        |
| let Weight         | 14.7 oz   | 14.7 oz   | 14.0 oz   |

Receiver

Integral Anti-rotation Tabs for Accurate Alignment with Upper

### **Additional Accessories Available**

Matte Black Anodized or Cerakote® Finish





MTURS019 MTURS01SD 2 Slot

### **UTG PRO®** Picatinny Rail Section

- Matte Black Anodized or Cerakote<sup>®</sup> Finish



AR308 SUPER SLIM FREE FLOAT RAILS

MTU020SSA

## AR308 DROP-IN QUAD RAIL



**MOUNTING SYSTEMS** 



tinny Slots Net Weight 14.7 oz S&W M&P10



For Use with Round Front Handguard Cap

16 Pc. Rubber Rai Guards Included



PRECISION MACHINED

Matte Black Anodized

REAR SIGHT DOVETAIL

## **RDM20 REFLEX MICRO DOT SUPER SLIM MOUNTS**

















Square-shaped Integral Recoil

Stops for a Secure Zero Hold

(RDM-2045 & RDM-20AC)







RDM20 RDM-20SIG





### **RDM20 Reflex Micro Dot Super Slim Mounts**

Lightening Cuts Reduce Overall Weight (Excludes Dovetail Models)



Utilizes Locking Torx Screws and Utilizes Locking Torx Screws and Steel Dovetail Insert for a Secure Zero Hold (RDM-20GL, RDM-20SIG, and RDM-20SW)



RDM20 RDM-20SW

Sight Mount

S&W M&P® Double Stack Rear





RED DOT