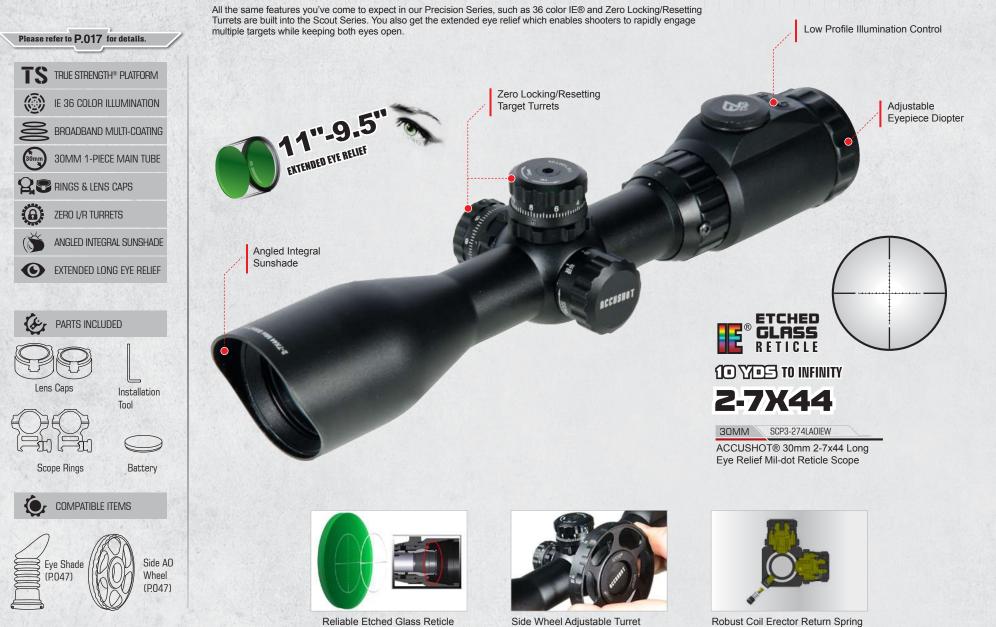

0"      | 3.3" - 3"           | 3.3" - 3"        |  |
| Exit Pupil               | 10.2 - 2.8mm     | 13.1 - 3.7mm        | 13.1 - 3.7mm     |  |
| Click Value @100 Yards   | 1/4"             | 1/4"                | 1/4"             |  |
| Length                   | 15.4"            | 14.0"               | 14.0"            |  |
| Weight                   | 23.4oz           | 22.7oz              | 22.7oz           |  |
| Parallax Setting         | 10Yds - Infinity | 10Yds - Infinity    | 10Yds - Infinity |  |
| Rings                    | RG2W3154 (P.055) | RG2W3154 (P.055)    | RG2W3154 (P.055) |  |
| Batteries                | CR2032 3V        | CR2032 3V CR2032 3V |                  |  |

025

ACCUSHOT® PRECISION SCOPE SERIES

## ACCUSHOT® SCOUTING SERIES EXTENDED LONG EYE RELIEF OPTICS



Models Compatible with Add-on

Big Wheel (Sold Separately)

Robust Coil Erector Return Spring System Providing Lasting Tension For Zero Hold

ACCUSHOT® SCOUTING SCOPE SERIES

**OPTICS** 



|   | G |   |
|---|---|---|
| U | 4 | L |

| <b>B</b>                                 | ETCHED<br>GLASS<br>RETICLE |  |
|------------------------------------------|----------------------------|--|
| 1.1.1.1.1.1.1.1.1.1.1.1.1.1.1.1.1.1.1.1. |                            |  |

PARALLAX PRESET AT 100 MDS

 $( \bullet )$ 



EXTENDED EVE RELIEF

30MM SCP3-14LIECDQ

ACCUSHOT® 30mm 1-4x28 Long Eye Relief Circle Dot Reticle Scope

| Model #                  | SCP3-274LAOIEW   | SCP3-14LIEMDQ    | SCP3-14LIECDQ    |
|--------------------------|------------------|------------------|------------------|
| Magnifi