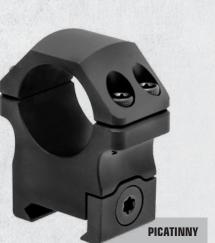

R11834AB<br>AIR11834AR<br>AIR11834M<br>AIR11834M<br>AIR11834D<br>AIR11834G | AIR11850AB<br>AIR11850AR<br>AIR11850M<br>AIR11850D<br>AIR11850G | AIR12234AB<br>AIR12234AR<br>AIR12234M<br>AIR12234D<br>AIR12234D<br>AIR12234G | AIR12250AB<br>AIR12250AR<br>AIR12250M<br>AIR12250D<br>AIR12250G | AIR31834AB<br>AIR31834AR<br>AIR31834M<br>AIR31834M<br>AIR31834D<br>AIR31834G | AIR31850AB<br>AIR31850AR<br>AIR31850M<br>AIR31850D<br>AIR31850D<br>AIR31850G | AIR32234AB<br>AIR32234AR<br>AIR32234M<br>AIR32234D<br>AIR32234D<br>AIR32234G | AIR32250AB<br>AIR32250AR<br>AIR32250M<br>AIR32250D<br>AIR32250D<br>AIR32250G | AIR42250AB<br>AIR42250AR<br>AIR42250M<br>AIR42250D<br>AIR42250G | Air122SAB<br>Air122SAR | AIR322SAB<br>AIR322SAR | AIR422SAB<br>AIR422SAR |  |

## P.O.I ® PICATINNY | DOVETAIL SCOPE RINGS











## UTG PRO® Precision Optics Interface - P.O.I® Scope Rings

- The Michigan Difference Enhanced Precision, Material Strength, and Quality Control
- Snag Free Contoured Profile with Reduced Weight and Size

Precision Machined Inner Ring

Interfaces with Scope Tube to

Achieve a Seamless **Ring-to-Scope Interaction** 

- Interfaces with Scope Tube and Firearm Mounting Base at All Key Points
- Secure and Reliable Interface Possible Between Optic and Firearm



**PRECISION OPTICS INTERFACE (P.O.I®)** 

Steel Locking Side Plate Controlled by Dual Spring Loaded Guide Rods with Torx Screw Locking Ensures a Secure and Repeatable Zero Hold



Snag Free Contoured Profile with Reduced Weight and Size



PICATINNY

**RING MOUNTS** 





Square-shaped Integral Recoil Stop with Complete Surface Cont