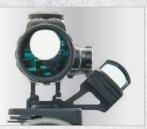

| 12.7"     | 12.7"     | 12.7"     |
| op Picatinny Slots | 31        | 31        | 31        |
| let Weight         | 14.7 oz   | 14.7 oz   | 14.0 oz   |

Receiver

Integral Anti-rotation Tabs for Accurate Alignment with Upper

### **Additional Accessories Available**

Matte Black Anodized or Cerakote® Finish





MTURS019 MTURS01SD 2 Slot

### **UTG PRO®** Picatinny Rail Section

- Matte Black Anodized or Cerakote<sup>®</sup> Finish



AR308 SUPER SLIM FREE FLOAT RAILS

MTU020SSA

## AR308 DROP-IN QUAD RAIL



**MOUNTING SYSTEMS** 



tinny Slots Net Weight 14.7 oz S&W M&P10



For Use with Round Front Handguard Cap

16 Pc. Rubber Rai Guards Included



PRECISION MACHINED

Matte Black Anodized

REAR SIGHT DOVETAIL

## **RDM20 REFLEX MICRO DOT SUPER SLIM MOUNTS**

















Square-shaped Integral Recoil

Stops for a Secure Zero Hold

(RDM-2045 & RDM-20AC)







RDM20 RDM-20SIG





### **RDM20 Reflex Micro Dot Super Slim Mounts**

Lightening Cuts Reduce Overall Weight (Excludes Dovetail Models)



Utilizes Locking Torx Screws and Utilizes Locking Torx Screws and Steel Dovetail Insert for a Secure Zero Hold (RDM-20GL, RDM-20SIG, and RDM-20SW)



RDM20 RDM-20SW

Sight Mount

S&W M&P® Double Stack Rear





RED DOT SCP-RDM20R GREEN DOT SCP-RDM20G

### **Reflex Micro Dot**

- 4 MOA Illuminated Single Dot with 6 Variable Brightness Settings
- 1-Click Illumination Memory Feature Gets the User Right Back to the Brightness Setting Last Used
- Windage and Elevation Adjustable with 1 MOA/Click Adjustment at 100 Yds
- Adaptive Mount Base Includes Universal MIL-STD-