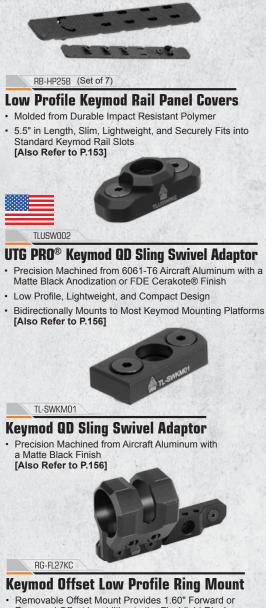

inum Construction Available in Matte Black, Blue, or Red Anodization
- Ergonomic Contour Improves Firearm Handing and Speeds Up Transitions [Also Refer to P.148]



TL-TRK01

#### **Keymod Angled Index Mount**

 Precision Machined from 6061-T6 Aluminum and Finished in a Matte Black Anodization

IN-HOUSE

Cerakote

 Provides an Additional Support Hand Indexing and Retention Point [Also Refer to P.148]



#### MT-FGK01

#### **Keymod Super Slim Foregrip**

- · Aircraft Aluminum Finished in a Matte Black Anodization
- Removable Red and Blue Anodized Inserts Add a Level of Personalization [Also Refer to P.148]



- for Quick and Effortless Bipod Deployment · Fully Adjustable Legs with Precut Extendable
- Lengths and Flexible In-between Positions Lockable via Thumb Wheel [Also Refer to P.106]



- Rearward Offset in addition to the Flashlight Ring's 1.12" Vertical or Downward Offset
- Complete with 2 Spacers to Accept 27mm, 25.4mm (1"), or 20mm Flashlight Tube Diameters [Also Refer to P.59]

#### **BROKEN SHELL EXTRACTORS & OTHER ACCESSORIES**





#### **Broken Shell Extractor**

Removes Broken Shell Casings from a Jammed Chamber

- Threaded Two-piece Design to Adjust Overall Length, Compatible with Bolt Action and Semi-automatic Rifles
- · Precision Machined from Steel

TL-GLK01

**California DOJ Approved** 

· Certified by California Department of Justice

Universal Design Compatible with Most Long Guns and Pistols

Plastic Wrap Prevents Cable from Scratching Firearm Finishes

• Locking Cable is 0.21"(5.3mm) in Diameter and 15"(381mm) in Length

**Firearm Cable Lock** 

· Kee