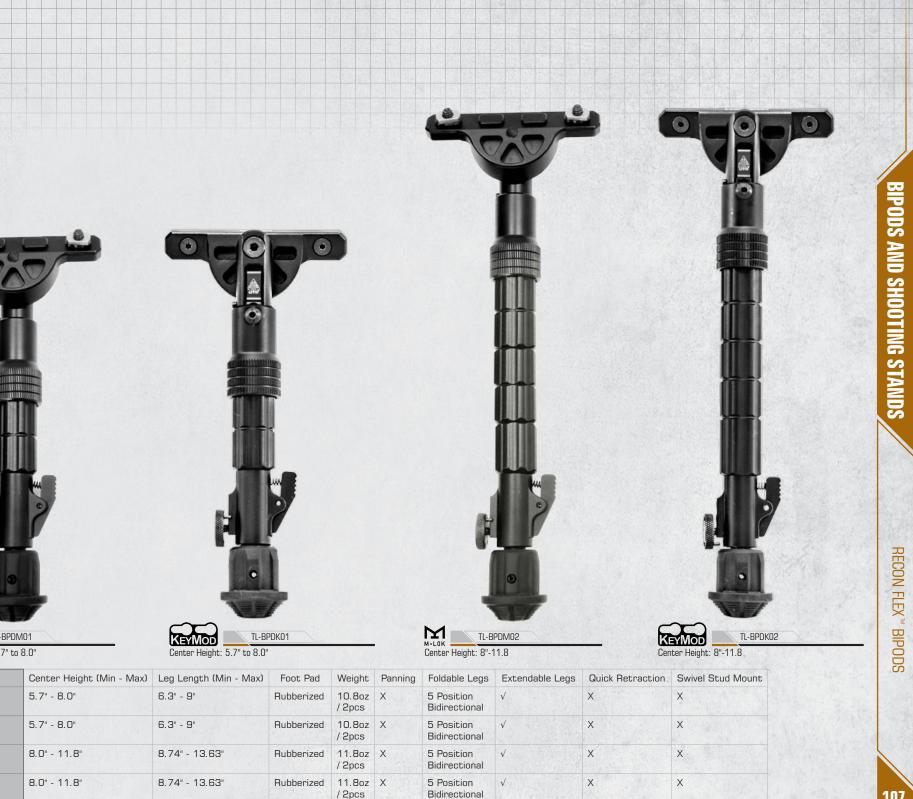

roved product lines that are held to a higher degree of quality. Fully idealized, conceptualized,

and proven here in the USA, our UTG PRO® bipod specifically addresses shooters, their situations, and their disciplines in its features, materials,



World Class Manufacturing



Michigan Designed, Engineered, and Manufactured

functions, and quality.



Tension Adjustable 360° Panning and 13° Tilt Forward, Rearward, Left, and Right



5 Position Bidirectional Folding with Steel-on-Steel Lockup



90° Throw and Keyed Legs for Height Adjustment

Tension Adjustable 13° Tilt Forward, Rearward, Left and Right





## **IBNR™ BIPODS**







## BIG BORE FULL STABILITY BIPOD





- Fully Adjustable Legs with Precut Extendable Lengths and Flexible In-between Positions Lockable via
  Thumb Wheel





**RECON 360<sup>™</sup> BIPOD SERIES** 

8.12" - 11.97"

8.15" - 12.43"

Rubberized 15.3oz 360°





5 Position Bidirectional  $\sqrt{}$ 

Х

TL-BPO3

# GEN 2 D-GRIP® QUICK RELEASE DEPLOYABLE BIPOD

### MNT-DG02Q UTG Gen 2 D-Grip<sup>®</sup>



- · Durable Aircraft Aluminum and Steel Construction with a Matte Black Finish
- Contoured Foregrip with Nonslip and Heat-resistant Rubberized Inlays for a Secure and Repeatable Grip
- Ambidextrous Quick Release Deploys Foldable Impact-resistant Bipod Legs Instantly
- · Picatinny Quick-detach Lever-lock Mount for Fast Installation and Removal
- 5.61" Foregrip Length with an 8.55" Center Height and 65° Open Angle when Bipod is Deployed





| Model #   | Grip Height | Bipod Height | Weight  | Foot Pad |
|-----------|-------------|--------------|---