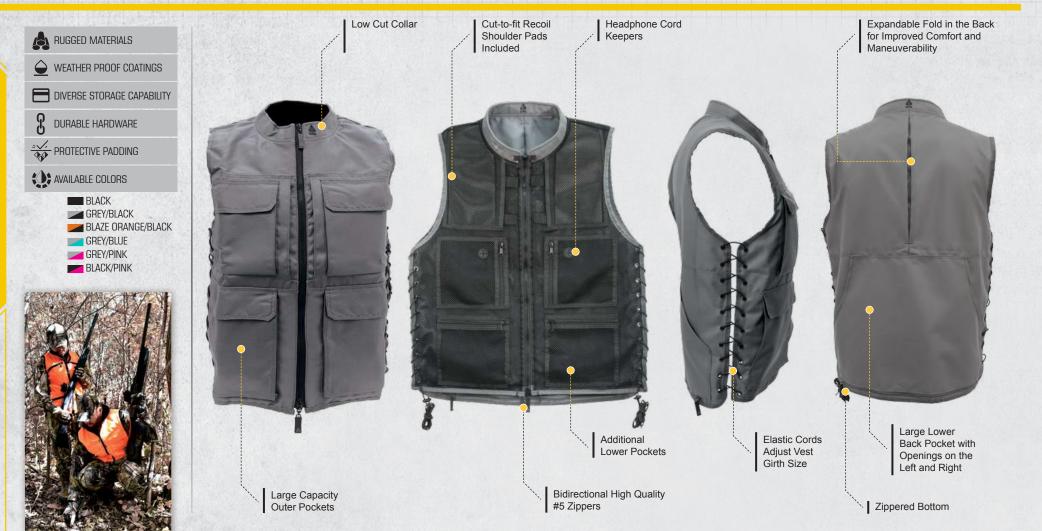

| PVC-P768BM   | PVC-P807B     | PVC-P807R    |
|---------------------|-----------------------|---------------|--------------|--------------|---------------|--------------|
| Length/Width/Height | Service Press         | 21"x9"x8"     |              | 23"x16"x8"   | 36            | "x12"x12"    |
| Material            | and the second second |               | Pol          | yester       | Contra Contra |              |
| Density             | Charles States States | 600D          |              | 900D         | 600D          |              |
| Color               | Black                 | Black/Crimson | Black/Violet | Black/Silver | Black         | Army Digital |

## TRUE HUNTER<sup>™</sup> & TRUE HUNTRESS® SPORTING VESTS COMFORTABLE WEAR FOR HUNTING, SHOOTING, AND OUTDOOR ACTIVITIES



|                  | True Hunter™ Vests |            |                |                        |                        | True Huntress® Vests |            |             |            |                        |            |            |
|------------------|--------------------|------------|----------------|------------------------|------------------------|----------------------|------------|-------------|------------|------------------------|------------|------------|
| Model#           | PVC-VM32BB         | PVC-VM36BB | PVC-VM36GB     | PVC-VM320B             | PVC-VM360B             | PVC-VF18BB           | PVC-VF21BB | PVC-VF24BB  | PVC-VF21GP | PVC-VF210B             | PVC-VF21BP | PVC-VF21GB |
| Length           | 27"                | 28.50"     | 28.50"         | 27"