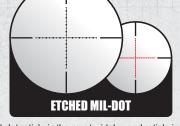

tions
- 1-click Illumination Memory Returns the User to the Last Color & Brightness Setting Used
- · Green Low Power Consumption Technology with Automatic 1 Hour Shut-off



# NTRODUCTION

**OPTICS** 





- The Most Advanced and User-friendly Windage and Elevation Adjustment System with Innovative Design, Precision Components, and Disciplined
- UTG<sup>®</sup>'s Leaf Spring System is Made from a Special Heat Treated Beryllium Bronze Alloy to Maintain Reliable and Consistent Long Term Tension
- ACCUSHOT<sup>®</sup> Models Equipped with a Rugged Coil Erector Return Spring System For Improved Zero Hold Under Heavy Recoil and Greater Windage/ Elevation Adjustment Range





## **RETICLE OPTIONS**



targets throughout the platform's effective range. **UBBLE LEVELER MIL-DOT** 

at any range.



5.56/.223 loadings in modern sporting rifles. The subtends to 1 milli-radian. The etched-glass reticle offers three thick posts draw the eye to the center for our discerning users the sharpest Mil-dot reticle for precise rapid acquisition at close range, while the drop range estimation.



a great tool for precision scope installation and adjustments and to rapidly calculate holds. The reticle's for 300fps crossbows. crosshair alignment to ensure accurate holdovers center crosshair can be illuminated to assist aiming under different light conditions.



The G4 Dot reticle is our take on the classic German #4 The Projectile Drop Compensation (PDC) reticle uses The Single Dot reticle consists of a single floating dot in design. Thick bars at the 3, 6, and 9 O'clock positions help different