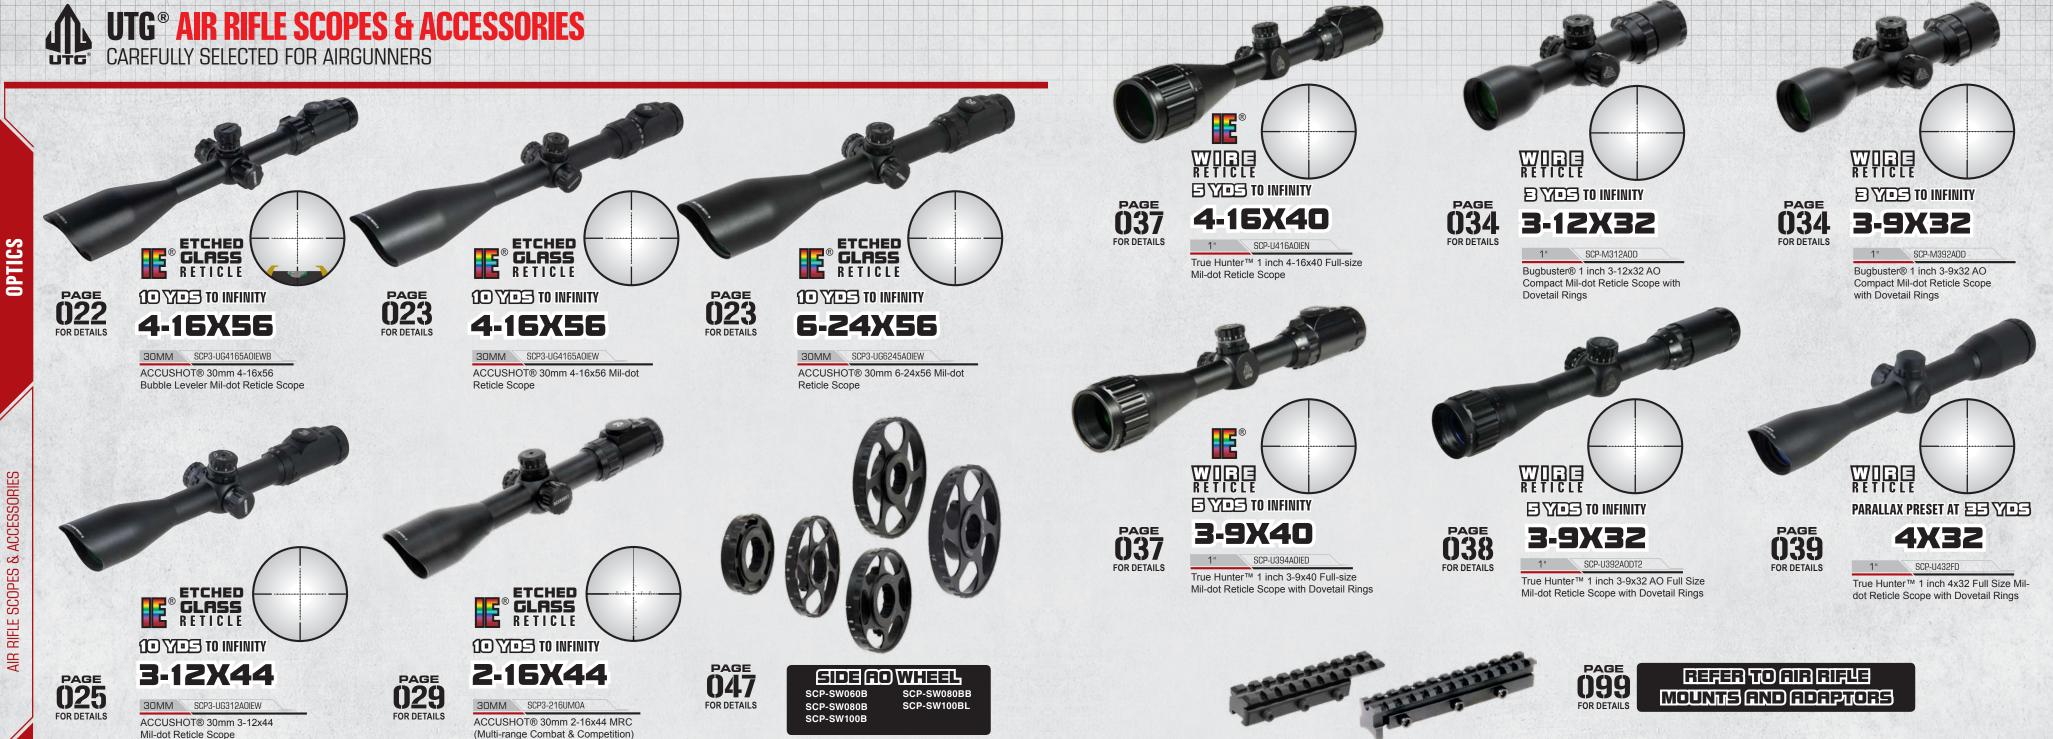

Equivalently Manufactured Plates
- · Multi-applicative Towards a Wide Variety of Different Firearms



Compatible with Glock MOS #1, #5, and S&W CORE™ #5 Plates, and Other Equivalently Manufactured Plates

Windage

Removable Universal

MIL-STD-1913 Picatinny Mount

Adjustment

Elevation Adjustment

## **RED 4 MOA** SINGLE DOT

SCP-RDM20R 2.0" Reflex Micro Dot with Red Single Dot & Adaptive Mounting Base

## **GREEN 4 MOA** SINGLE DOT

SCP-RDM20G 2.0" Reflex Micro Dot with Green Single Dot & Adaptive Mounting Base

## RG CIRCLE DOT

Circle Dot & Integral Twist Lock Mount Base

#### Model # Magnification Tube Diameter Objective Diameter Field of View @100 Yards Eve Relief Exit Pupil Click Value @100 Yards Center Height Length Weight Batteries

Ŵ

040







**OPTICS** 

DOT SIGHT SERIES





UMOA Reticle Scope

AIR RIFLE SCOPES & ACCESSORIES

**OPTICS** 





# UTG<sup>®</sup> SCOPE ACCESSORIES ESSENTIAL TOOLS AND ADD-ONS

## FINE TUNING PARALLAX ADJUSTMENT

An excellent tool to help easily adjust and fine tune parallax adjustment to reach the optimal setting. Small, medium, and large wheels provide users more choices according to their preference. Compatible with all Leapers UTG® scopes with Side Wheel Adjustable Parallax Turret



#### Quick Reference AO Numbers

SCP-SW080B 80mm Side Wheel



SCP-SW100B 100mm Side Wheel Add-on



100mm Side Wheel Add-on for Bubble Leveler Scope



SCP-SW080BB

80mm Side Wheel Add-on for Bugbuster® Scopes with SWAT

OP-SW080 80mm Side Wheel Add-on for OP3 Series Scopes

## LENS GLARE PROTECTION

Reduces incoming glare and improves your sigh