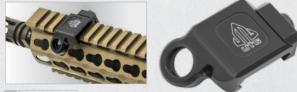

t Aluminum with a Matte Black Anodization
- Accepts Any Standard Quick Detach Sling Swivel with 0.37" Diameter Swivel Stud
- Designed with Quarter Turn Rotational Over Travel Stops to Restrict Swivel Movement and Prevent Sling Tangling



#### **Picatinny/Keymod QD Sling Swivel Adaptor**

- Innovative, Compact, and Lightweight Design Adaptable for Installation on Both Picatinny or Keymod Rails
- Accepts Any Standard Quick Detach Sling Swivel with 0.37" Diameter Swivel Stud
- Precision Machined from Aircraft Aluminum with a Matte Black Finish



#### **Keymod QD Sling Swivel Adaptor**

- · Compact, Lightweight, Super Low Profile Keymod Base
- Accepts Any Standard Quick Detach Sling Swivel with 0.37" Diameter Swivel Stud
- Precision Machined from Aircraft Aluminum with a Matte Black Finish



#### TL-SWPM01

#### Low Profile Angled QD Sling Swivel **Picatinny Adaptor**

- Accepts Any Standard Quick Detach Sling Swivel with 0.37" Diameter Swivel Stud
- · Precision Machined from Aircraft Aluminum with a Matte Black Finish
- · Low Profile and Lightweight Design with 45 Degree Offset
- Designed with Quarter-turn Rotational Over Travel Stops to Restrict Swivel Movement and Prevent Sling Tangling





#### **AR15 QD Receiver End Plate**

- Compatible with Standard Mil-spec AR15 Lower Receiver
- · Solid Steel Construction with a Matte Black Finish
- Accepts Any Standard Quick Detach Sling Swivel with 0.37" Diameter Swivel Stud
- Designed with Quarter Turn Rotational Over Travel Stops to Restrict Swivel Movement and Prevent Binding Against the Buffer Tube and Sling Tangling



Quarte