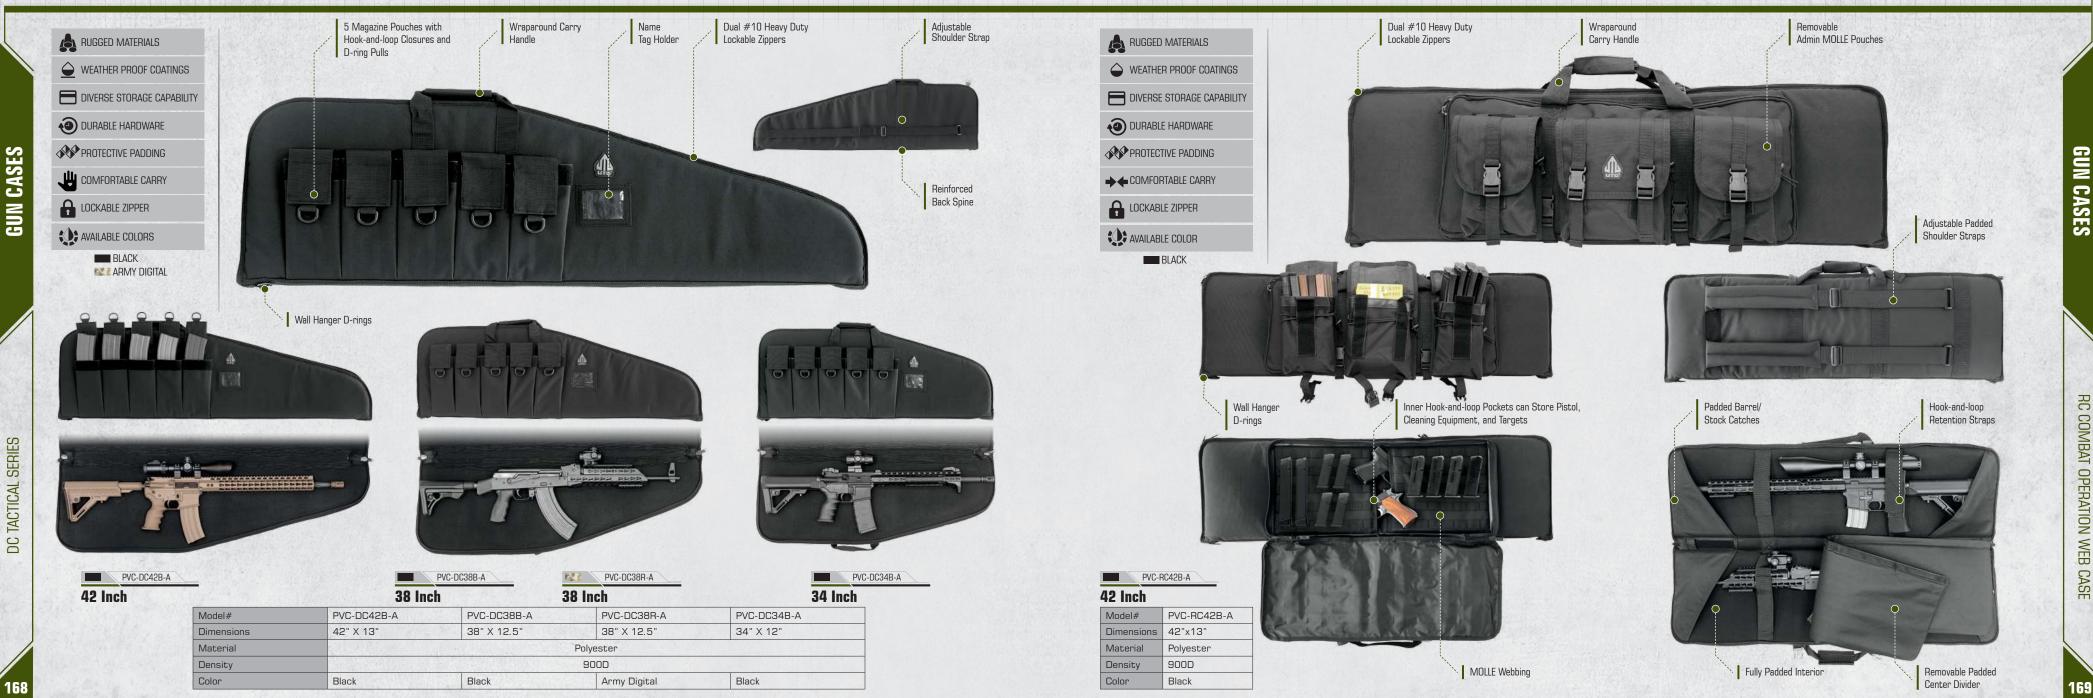

ntelligent Storage Capability



**Comfortable Carry** 

**COMPETITION SHOOTER'S DOUBLE PISTOL CASE** 



#### AND MUST HAVE PRODUCTS FOR 2019





Weather Proof Coatings

**Protective Padding** 



# ABC SERIES - ALPHA BATTLE CARRIER SLING PACKS DISCREET AND SPORTERIZED CARRY OF YOUR FIREARMS

**Quick Pull & Deployment** 



Polyester

900D

Black/Grey

Flat Dark Earth

Black/Navy

- Universal Pistol Holster
- · Large Accessories Pocket
- Removable Padded Center Divider
- Dual #10 Heavy Duty Lockable Zippers

**GUN CASES** 

Material

Density

Black

Black/Navy

Color



# MC SERIES - HOMELAND SECURITY GUN CASES





# Universal Pistol Holster

Fully Padded Interior

# KIS 38" GUN CASE KEEP-IT-SIMPLE



Polyester

600D

Black

Material

Density

Color

# DC SERIES - TACTICAL GUN CASES





# RC COMBAT OPERATION WEB CASE

RC COMBAT OPERATION WEB CASE

# COMPETITION SHOOTER'S DOUBLE PISTOL CASE





# DELUXE PISTOL CASES









#### PVC-PC02B

#### **Double Pistol Case**

- Premium 1680D Polyester Material
- Fully Padded Interior
- Premium #10 Lockable Zippers
- 6 Universal Magazine Pouches
- Additional Outer Accessory Pocket





#### **Armorer's Tool Case**

- Fully Padded Interior
- Premium Lockable #10 Lockable Zippers
- Additional Outer Pocket for Quick Access to Frequently Used Tools and Accessories
- Multiple Individual Pockets of Various Sizes for Easy Organization of Tools and Accessories







#### PVC-PC380

#### **Discreet Handgun Case**

- For Pocket/Sub-compact Pistols/Revolvers
- Reinforced Front and Back Panels for Improved Durability and Shape Integrity
-