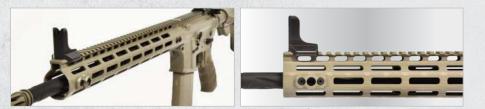

orx Screw and Square-shaped Integral Recoil Stops for a Secure Zero Hold and Return to Zero on Picatinny Rails













### Low Profile Flip-up Rear Sight

MNT-955

- · Aluminum/Steel Construction with a Matte Black Finish
- Dual Aperture Rear Sight with Tool-free Windage Adjustment Wheel
- Low Profile 3mm Locking Bolt and Mounting Deck Securely Attaches to any Picatinny Rail







## MT-754X

### Low Profile Super Slim Front Sight

- Low Profile Front Sight with Adjustable A2 Front Sight Post, Fits on Picatinny Handguard or High Profile Gas Block Leveled with Flat Top Upper Receiver
- · Utilizes a Locking Torx Screw Side Plate and Integral Square-shaped Recoil Stop to Ensure a Secure Zero Hold
- CNC Machined 6061-T6 Aircraft Aluminum and Steel Construction with a Matte Black Finish





### MT-950RS03

### Super Slim Rear Sight (Designed to Match MT-754X Front Sight)

- Precision CNC Machined 6061-T6 Aircraft Aluminum Base with Steel A2 Sight Assembly
- · Slim and Lightweight Profile with a Durable Wear Resistant Matte Black Finish
- Tool-free Windage and Elevation Adjustment with Dual Apertures
- Utilizes a Single Locking Torx Screw and Square-shaped Integral Recoil Stop for a Secure Zero Hold and Return to Zero on MIL-STD-1913 Picatinny Rails







### HIGH PROFILE SIGHT FOR LOWERED OFFSET GAS BLOCK APPLICATIONS

LOW PROFILE SIGHT

FOR SAME PLANE APPLICATIONS

(Designed to Match MT-950RS03 Rear Sight)



### **Mil-Spec Compact A2 Rear Sight**

MNT-950CS

- Precision Machined from Aircraft Aluminum and Steel with a Matte Black Finish
- · Slim Profile and Base Uses M