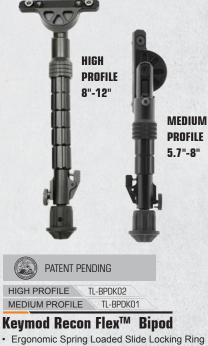

from 6061-T6 Aircraft Aluminum with a Matte Black Anodization or

#### Continuous Rail Edge Design for Optimal Accessory Attachment





#### **Keymod Angled Foregrip**

- 6061-T6 Aluminum Construction Available in Matte Black, Blue, or Red Anodization
- Ergonomic Contour Improves Firearm Handing and Speeds Up Transitions [Also Refer to P.148]



TL-TRK01

#### **Keymod Angled Index Mount**

 Precision Machined from 6061-T6 Aluminum and Finished in a Matte Black Anodization

IN-HOUSE

Cerakote

 Provides an Additional Support Hand Indexing and Retention Point [Also Refer to P.148]



#### MT-FGK01

#### **Keymod Super Slim Foregrip**

- · Aircraft Aluminum Finished in a Matte Black Anodization
- Removable Red and Blue Anodized Inserts Add a Level of Personalization [Also Refer to P.148]



- for Quick and Effortless Bipod Deployment · Fully Adjustable Legs with Precut Extendable
- Lengths and Flexible In-between Positions Lockable via Thumb Wheel [Also Refer to P.106]



- Rearward Offset in addition to the Flashlight Ring's 1.12" Vertical or Downward Offset
- Complete with 2 Spacers to Accept 27mm, 25.4mm (1"), or 20mm Flashlight Tube Diameters [Also Refer to P.59]

#### **BROKEN SHELL EXTRACTORS & OTHER ACCESSORIES**





#### **Broken Shell Extractor**

Removes Broken Shell Casings from a Jammed Chamber

- Threaded Two-piece Design to Adjust Overall Length, Compatible with Bolt Action and Semi-automatic Rifles
- · Precision Machined from Steel

TL-GLK01

**California DOJ Approved** 

· Certified by California Department of Justice

Universal Design Compatible with Most