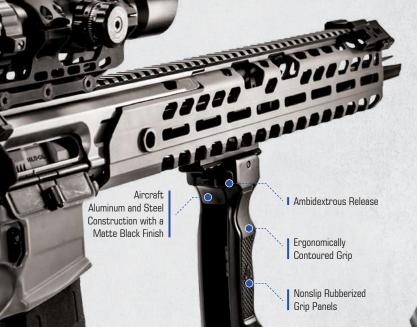

y Adjustable Legs with Precut Extendable Lengths and Flexible In-between Positions Lockable via
  Thumb Wheel





**RECON 360<sup>™</sup> BIPOD SERIES** 

8.12" - 11.97"

8.15" - 12.43"

Rubberized 15.3oz 360°





5 Position Bidirectional  $\sqrt{}$ 

Х

TL-BPO3

# GEN 2 D-GRIP® QUICK RELEASE DEPLOYABLE BIPOD

### MNT-DG02Q UTG Gen 2 D-Grip<sup>®</sup>



- · Durable Aircraft Aluminum and Steel Construction with a Matte Black Finish
- Contoured Foregrip with Nonslip and Heat-resistant Rubberized Inlays for a Secure and Repeatable Grip
- Ambidextrous Quick Release Deploys Foldable Impact-resistant Bipod Legs Instantly
- · Picatinny Quick-detach Lever-lock Mount for Fast Installation and Removal
- 5.61" Foregrip Length with an 8.55" Center Height and 65° Open Angle when Bipod is Deployed





| Model #   | Grip Height | Bipod Height | Weight  | Foot Pad |
|-----------|-------------|--------------|---------|----------|
| MNT-DG02Q | 5.61"       | 8.55"        | 12.15oz | Aluminum |

**OUICK RELEASE DEPLOYABLE BIPOD** 

eploys with eas







Bidirectional

## SPRING LOADED BIPOD SERIES

| Cencer Height tivin - Max | Ley Length tivini - Max | FUUL Fau   | weight | Fairing | Foldable Legs | Excentiable Legs | GUICK NELL'ACLIUIT | awiver acuu iviouric | Biull'eccional Folding |
|---------------------------|-------------------------|------------|--------|---------|---------------|------------------|--------------------|----------------------|------------------------|
| 6.0" - 8.5"               | 5.5" - 8"               | Rubberized | 13.8oz | 15°     | V             | V