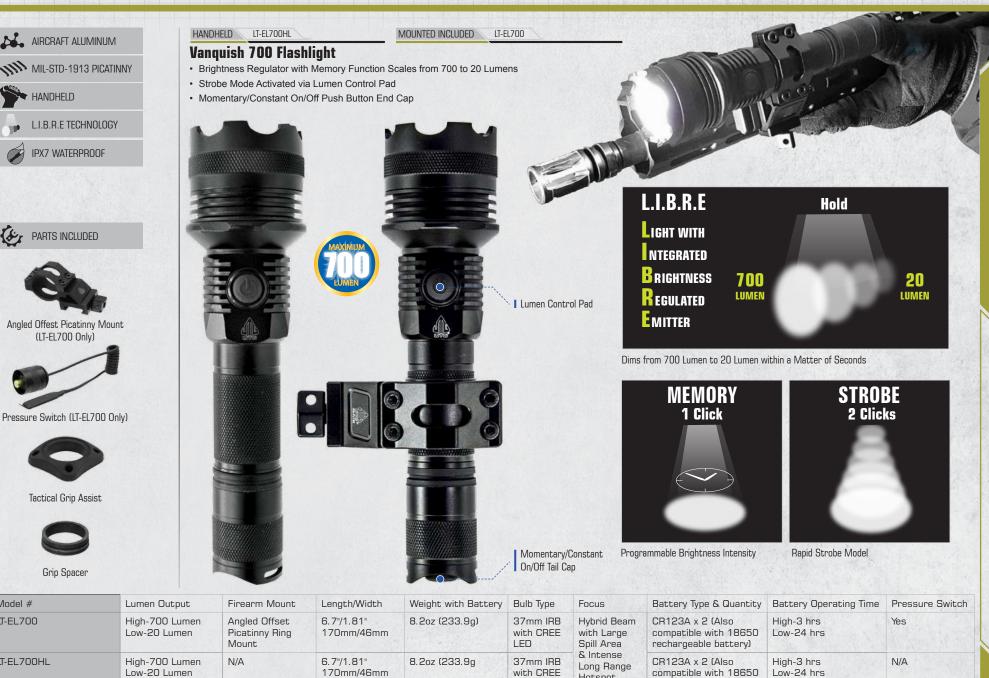

On/Off
- · Fits Flush on Compact Pistols
- IPX7 Waterproof Rated
- Precision CNC Machined Aircraft Aluminum







Low Profile Mount Ambidextrous Momentary/ Constant On/Off Toggle Cwitch

400 Lumen CREE LED

LT-ELP123R-A

Pistols

Picatinny Low Profile Mount

400 Lumen Compact Pistol Light



Switch

Centered Posi-lock Tab Offset Posi-lock Tab

Ambidextrous Momentary Constant On/Off Toggle



LT-ELP223Q-A

• 3 Hour Run Time



Ambidextrous On/Off Tail Cap with Momentary/Constant On/Off Operation

· Removable Centered and Offset Posi-lock tabs for Increased Compatibility

400 Lumen QD Pistol Light

Across a Larger Variety of Pistols



Centered Posi-lock Tab Offset Posi-lock Tab

US PATENT: 8,397,421

400 Lumen CREE LED



Ambidextrous **On/Off Toggle Switch** 

Momentary/Constant Mount









compatible with 18650

rechargeable battery

Hotspot

LED

Low-24 hrs



| Model #    |
|------------|
| LT-EL700   |
| LT-EL700HL |

|             |              | OWILLII                          |                                           | 300                 | LGII                         |                 | UI/UI                   | i loggie awitch        |                 |
|-------------|--------------|----------------------------------|-------------------------------------------|---------------------|------------------------------|-----------------|-------------------------|------------------------|-----------------|
| Model #     | Lumen Output | Firearm Mount                    | Length/Width/Height                       | Weight with Battery | Bulb Type