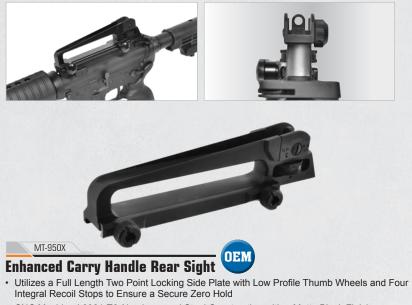

sistant Matte Black Finish
- Tool-free Windage and Elevation Adjustment with Dual Apertures
- Utilizes a Single Locking Torx Screw and Square-shaped Integral Recoil Stop for a Secure Zero Hold and Return to Zero on MIL-STD-1913 Picatinny Rails







### HIGH PROFILE SIGHT FOR LOWERED OFFSET GAS BLOCK APPLICATIONS

LOW PROFILE SIGHT

FOR SAME PLANE APPLICATIONS

(Designed to Match MT-950RS03 Rear Sight)



### **Mil-Spec Compact A2 Rear Sight**

MNT-950CS

- Precision Machined from Aircraft Aluminum and Steel with a Matte Black Finish
- · Slim Profile and Base Uses Minimal Rail Space
- Tool-free Windage and Elevation Adjustment Steel A2 Sight Assembly with Dual Apertures
- Low Profile Locking Retention Thumb Wheel and Side Plate







- Thumb Wheels
- Complete with Dual Aiming Apertures





### MT-750X

### **High Profile Super Slim Front Sight**

- High Profile Front Sight with Adjustable A2 Front Sight Post, Fits Lowered Offset Picatinny Railed Gas Blocks
- · Utilizes a Locking Torx Screw Side Plate and Integral Square Shaped Recoil Stop to Ensure a Secure Zero Hold
- CNC Machined 6061-T6 Aircraft Aluminum and Steel Construction with a Matte Black Finish



**AR15** 





## AR15 CARRY HANDLE SIGHTS AR15 CARRY HANDLE SIGHTS



### **UTG PRO® Mil-spec Forged Carry Handle Sight**

- Mil-spec Match Grade Detachable Carry Handle with A2 Sight Assembly Picatinny Mounting Base with Full Length Locking Plate and Dual Oversized Locking
- Forged 7075-T6 Aluminum and Steel Construction Finished in a Matte Black Anodization • Steel A2 Sight Assembly Provides Precise and Reliable W