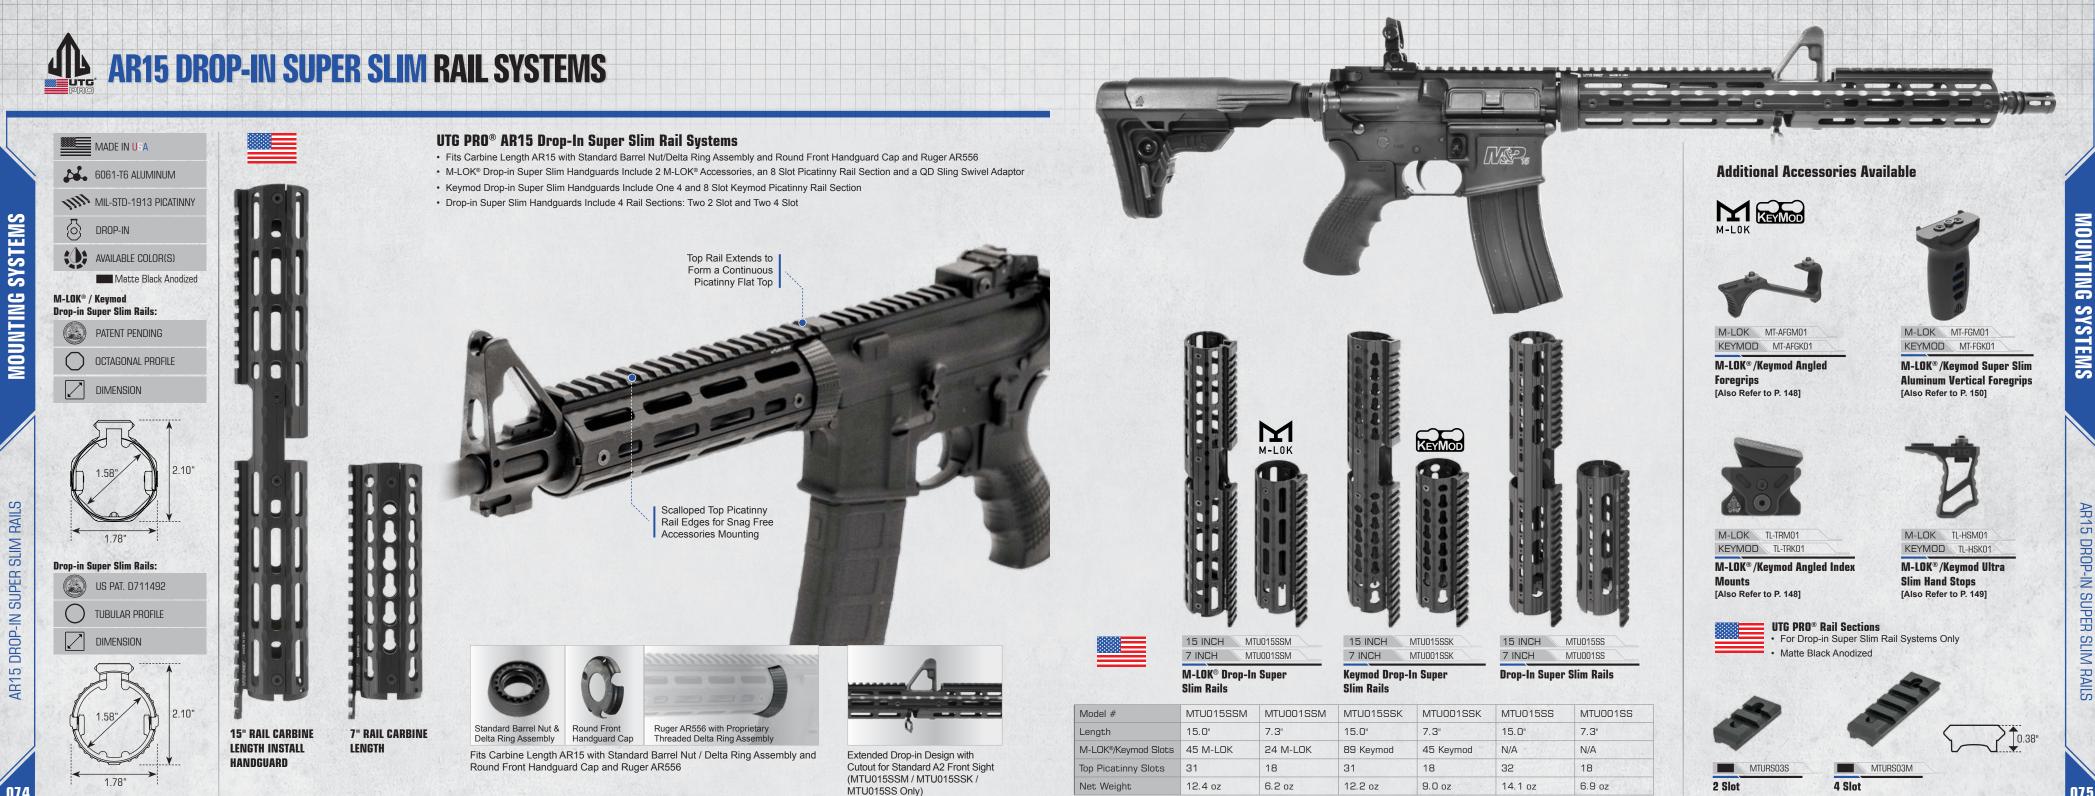

5"                                                                                    |
| CO                                   | EC                                  | 10                                                         | OF                           | 1.1                                                                                     |

35

25

10.2 oz

42

31

11.2 oz

**MOUNTING SYSTEMS** 

-6

14

13

7.3 oz

## AR15 SUPER SLIM FREE FLOAT KEYMOD RAIL SYSTEMS



**MOUNTING SYSTEMS** 



11.9 oz

13.1 oz

10.5 oz

9.7 oz

9.1 oz

8.1 oz

7.2 oz

## AR15 2-TONE SUPER SLIM FREE FLOAT M-LOK<sup>®</sup> | KEYMOD RAIL SYSTEMS





**MOUNTING SYSTEMS** 

2-TONE SUPER SLIM FREE FLOAT RAILS AR15

## AR15 SUPER SLIM FREE FLOAT RAIL SYSTEMS

**AR15** 

**SUPER** 

5

FREE

FLUAI

RAILS



074

AR15 DROP-IN QUAD RAIL SYSTEMS



MTU001

MTU001R



UTG PRO® AR15 Drop-In Quad Rail Systems

· Great Zero-retention for All Accessories Installed on Rails

Durable Finishes Provide Excellent Resistance to Corrosion and Wear

### UTG PRO® AR15 Drop-In Carbine Length Quad Rail

2-piece Design with Alignment Housing for a Perfect Fit with the Standard Barrel Nut/Delta Ring
Assembly and Round Front Handguard Cap



For Use with Round Front Handguard Cap

12 Pc. Rubber Rail Guards Included





### UTG PRO® AR15 Drop-In Carbine Length Quad Rail with Continuous Top Rail

- Extended Top Rail Provides a Continuous Unimpeded Flat Top
- 2-piece Design with Alignment Housing for a Perfect Fit with the Standard Barrel Nut/Delta Ring Assembly and Round Front Handguard Cap



Extended Top Rail P