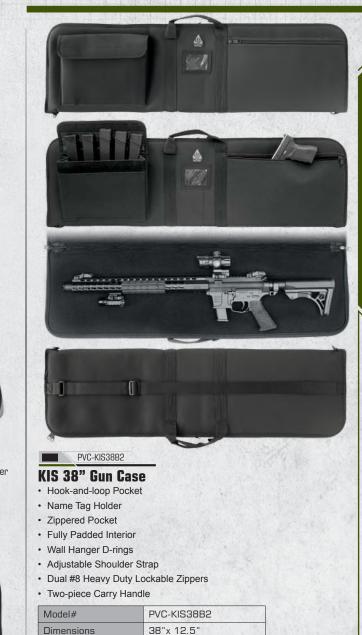

the most complete product line with the best value.



**ABC SLING PACKS** 











Intelligent Storage Capability



**Comfortable Carry** 

**COMPETITION SHOOTER'S DOUBLE PISTOL CASE** 



#### AND MUST HAVE PRODUCTS FOR 2019





Weather Proof Coatings

**Protective Padding** 



# ABC SERIES - ALPHA BATTLE CARRIER SLING PACKS DISCREET AND SPORTERIZED CARRY OF YOUR FIREARMS

**Quick Pull & Deployment** 



Polyester

900D

Black/Grey

Flat Dark Earth

Black/Navy

- Universal Pistol Holster
- · Large Accessories Pocket
- Removable Padded Center Divider
- Dual #10 Heavy Duty Lockable Zippers

**GUN CASES** 

Material

Density

Black

Black/Navy

Color



# MC SERIES - HOMELAND SECURITY GUN CASES





# Universal Pistol Holster

Fully Padded Interior

# KIS 38" GUN CASE KEEP-IT-SIMPLE



Polyester

600D

Black

Material

Density

Color

# DC SERIES - TACTICAL GUN CASES





# RC COMBAT OPERATION WEB CASE

RC COMBAT OPERATION WEB CASE

# COMPETITION SHOOTER'S DOUBLE PISTOL CASE





# DELUXE PISTOL CASES









#### PVC-PC02B

#### **Double Pistol Case**

- Premium 1680D Polyester Material
- Fully Padded Interior
- Premium #10 Lockable Zippers
- 6 Universal Magazine Pouches
- Additional Outer Accessory Pocket





#### **Armorer's Tool Case**

- Fully Padded Interior
- Premium Lockable #10 Lockable Zippers
- Additional Outer Pocket for Quick Access to Frequently Used Tools and Accessories
- Multiple Individual Pockets of Various Sizes for Easy Organization of Tools and Accessories







#### PVC-PC380

#### **Discreet Handgun Case**

- For Pocket/Sub-compact Pistols/Re