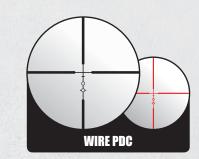

ticle is the most widely used reticle in our intuitive to use and features ballistic drop scopes, which provides range estimating capability. The rifle scopes, which provides range estimating capability. compensation and rangefinder markings out to crosshair has dots and dashes spread equally along the The crosshair has multiple dots spread equally along the 600 yards. The ballistic data is based on common | X and Y axis. The distance between two adjacent marks | X and Y axis. The distance between two adjacent marks subtends to 1 milli-radian. The traditional wire reticle is arranged at the 3, 6, and 9 O'clock positions. The posts robust and holds up against strong recoil and offers a clear are very guickly picked up by the eye, framing your target, aiming reference without compromise.







The T-Dot reticle is ideally used for fast center mass and T-zone aiming applications where getting shots on target quickly is the priority. The reticle consists of a single dot in the center as the aiming point with three floating posts while the single dot provides precision aiming.



The Bubble Level reticle combines our popular The UMOA reticle features hash marks at minute of The Pro 5-step reticle is designed for crossbows. The The Circle Dot reticle includes a floating circle and a dot in glass-etched Mil-dot with a precision built-in angle increments for precise range estimation and bullet reticle consists of five horizontal lines and a vertical line, the center, which is ideal for shotguns, as well as, tactical bubble leveling system. The internal bubble drop and wind drift c