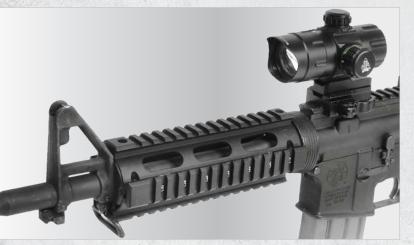

* 



11.9 oz

13.1 oz

10.5 oz

9.7 oz

9.1 oz

8.1 oz

7.2 oz

## AR15 2-TONE SUPER SLIM FREE FLOAT M-LOK<sup>®</sup> | KEYMOD RAIL SYSTEMS





**MOUNTING SYSTEMS** 

2-TONE SUPER SLIM FREE FLOAT RAILS AR15

## AR15 SUPER SLIM FREE FLOAT RAIL SYSTEMS

**AR15** 

**SUPER** 

5

FREE

FLUAI

RAILS



074

AR15 DROP-IN QUAD RAIL SYSTEMS



MTU001

MTU001R



UTG PRO® AR15 Drop-In Quad Rail Systems

· Great Zero-retention for All Accessories Installed on Rails

Durable Finishes Provide Excellent Resistance to Corrosion and Wear

### UTG PRO® AR15 Drop-In Carbine Length Quad Rail

2-piece Design with Alignment Housing for a Perfect Fit with the Standard Barrel Nut/Delta Ring
Assembly and Round Front Handguard Cap



For Use with Round Front Handguard Cap

12 Pc. Rubber Rail Guards Included





### UTG PRO® AR15 Drop-In Carbine Length Quad Rail with Continuous Top Rail

- Extended Top Rail Provides a Continuous Unimpeded Flat Top
- 2-piece Design with Alignment Housing for a Perfect Fit with the Standard Barrel Nut/Delta Ring Assembly and Round Front Handguard Cap



Extended Top Rail Provides a Continuous Unimpeded Flat Top



For Use with Round 12 Pc. Rubber Rail Front Handguard Cap Guards Included







- Housing for Precise Fit
- Front Handguard Cap



For Use with Triangular Front Handguard Cap



| Nodel | # |  |
|-------|---|--|
|       |   |  |

Length Top / Bottom / L Right Picatinny

AR15 DROP-IN QUAD RAILS





### UTG PRO® AR15 Drop-In Carbine Length Quad Rail with Forward Extension

- 3-piece Design with Integral Spinal Cords/Alignment Housing for a Perfect Fit