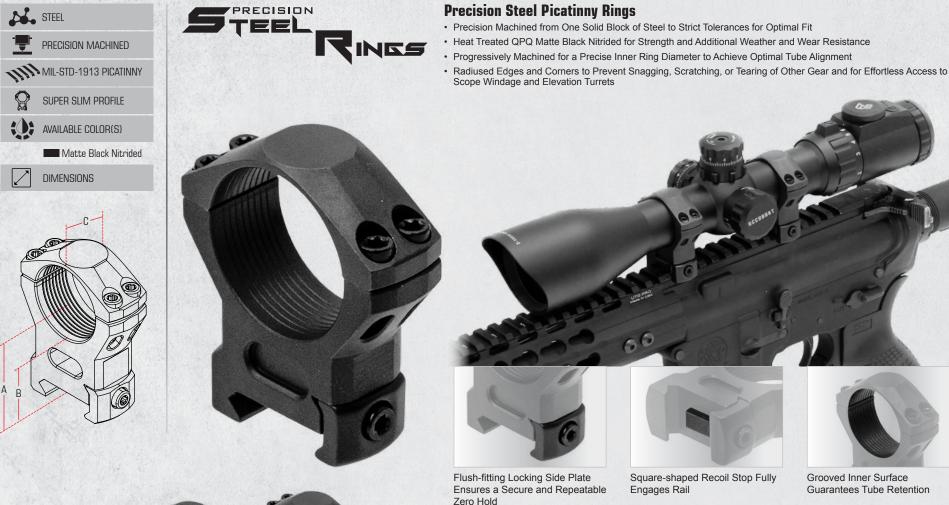

| 34mm         | 34mm                 | 29mm         | 36mm         |
| n    | 21mm            | 14mm             | 21mm        | 14mm         | 21mm         | 21mm                 | 14mm         | 21mm         |
| n    | 21mm            | 21mm             | 21mm        | 21mm         | 21mm         | 21mm                 | 21mm         | 21mm         |
|      | N/A             | N/A              | N/A         | 58mm         | 58mm         | 39mm                 | 58mm         | 58mm         |
|      | N/A             | N/A              | N/A         | 100mm        | 100mm        | 62mm                 | 100mm        | 100mm        |
|      | N/A             | N/A              | N/A         | N/A          | N/A          | 38mm                 | N/A          | N/A          |









Model #

Profile

Ring Type

Ring Diameter

A-Center Height

B-Saddle Height

C-Ring Width

Fits Scope Outer Obj. Up to



30mm

Medium

59mm

30mm

15mm

30mm

49mm

25mm

10mm

Low

RSW1104 RSW1154

Low

45mm

23mm

10mm

16mm

1"

Medium

55mm

28mm

15mm

High

65mm

33mm

20mm



34mm

63mm

33mm

20mm

16mm

Medium

34mm

73mm

37mm

20mm

16mm

High

30mm

High

73mm

37mm

22mm



M RG-FL27MC **Offset Flashlight Ring Mounts** 

- Bore Alignment
- · Snag-free Low Profile Design
- [Also Refer to P.129]



- RG-FL138 **Angled Offset Ring Mount**
- Offset Angle for Optimal Close to Bore Alignment
- · Twist-lock Mount to Fit on any Picatinny Rail
- [Also Refer to P.129]

**RING MOUNTS** 





LOW PROFILE





**HIGH PROFILE** 



**MEDIUM PROFILE** 

## **OFFSET | FTS RING MOUNTS & DO