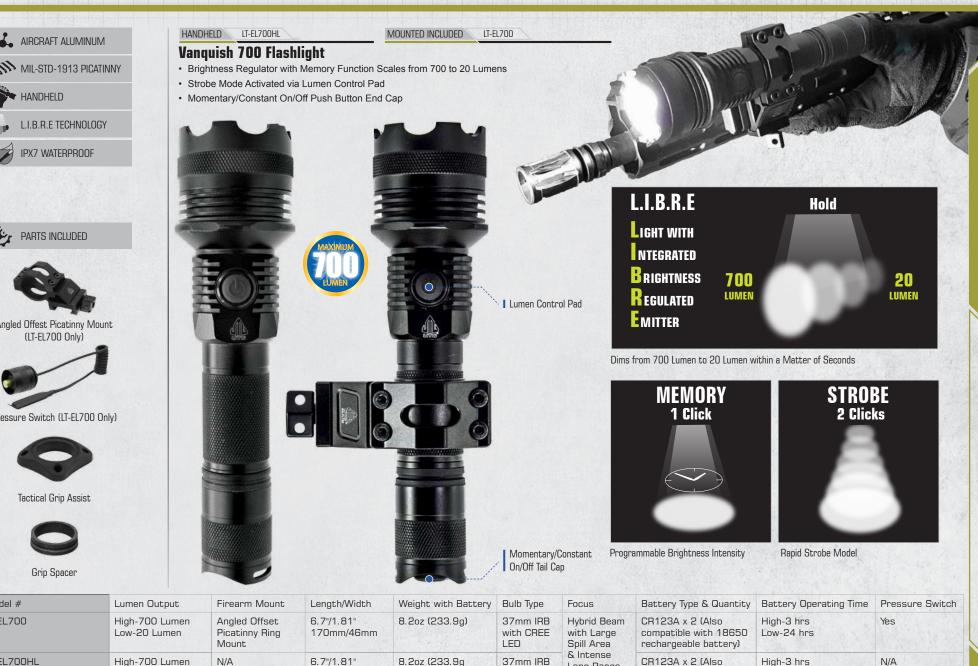

ff
- · Fits Flush on Compact Pistols
- IPX7 Waterproof Rated
- Precision CNC Machined Aircraft Aluminum







Low Profile Mount Ambidextrous Momentary/ Constant On/Off Toggle Cwitch

400 Lumen CREE LED

LT-ELP123R-A

Pistols

Picatinny Low Profile Mount

400 Lumen Compact Pistol Light



Switch

Centered Posi-lock Tab Offset Posi-lock Tab

Ambidextrous Momentary Constant On/Off Toggle



LT-ELP223Q-A

• 3 Hour Run Time



Ambidextrous On/Off Tail Cap with Momentary/Constant On/Off Operation

· Removable Centered and Offset Posi-lock tabs for Increased Compatibility

400 Lumen QD Pistol Light

Across a Larger Variety of Pistols



Centered Posi-lock Tab Offset Posi-lock Tab

US PATENT: 8,397,421

400 Lumen CREE LED



Ambidextrous **On/Off Toggle Switch** 

Momentary/Constant Mount









compatible with 18650

rechargeable battery

Hotspot

LED

Low-24 hrs



| Model #    |
|------------|
| LT-EL700   |
| LT-EL700HL |

|             |              | OWILLII                          |                                           | 300                 | LGII                         |                 | UI/UI                   | i loggie awitch        |                 |
|-------------|--------------|----------------------------------|-------------------------------------------|---------------------|------------------------------|-----------------|-------------------------|------------------------|-----------------|
| Model #     | Lumen Output | Firearm Mount                    | Length/Width/Height                       | Weight with Battery | Bulb Type                    | F