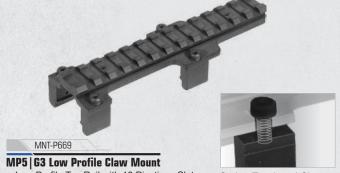

Length with 15 Picatinny Top Slots
- 4-Point Locking System Interfaces with the Stripper Clip Guide and Three Different Points of the Receiver Providing a Rock Solid Foundation









### MNT-R22SS2

- Scout Rail for Ruger 10/22 Rifles • 11.7" Length with 26 Picatinny Top Slots
- Lightening Cuts for Weight Reduction
- Free Float Rail Does not Touch Barrel or Forend
- Compatible with Drilled and Tapped 10/22 Receivers



### MNT-RM700

### Scope Mount for Remington 700 Long Action Rifles

- Solid Steel Construction
- 6.3" Length with 6 Picatinny Top Slots
- · Clearance Cut for Reliable Case Ejection





### MNT-RM7005

### Scope Mount for Remington 700 Short Action Rifles

- Solid Steel Construction
- 5.47" Length with 6 Picatinny Top Slots
- Clearance Cut for Reliable Case Ejection





with a Matte Black Finish





### MNT-HK02

- MP5 | G3 Steel Claw Mount









### MTU030T22

### UTG PRO® Low Profile Scope Mount For Ruger 10/22 Rifles

- · Precision Machined from Aircraft Aluminum with a Matte
- · Compatible with Drilled and Tapped Receivers









### Black Anodized Finish

• 4.67" Length with 11 Picatinny Slots



- M14,

10/22, & BOLT ACTION MOUNTS



 Low Profile Top Rail with 13 Picatinny Slots Precision Machined from Aircraft Aluminum

Spring-Tensioned Claws and Receiver Set Screws for a Solid Installation





Complete with Detachable Steel Top Picatinny Rail and Secondary STANAG Mounting Base



### MNT-G3601

### G36 | SL8 Carry Handle Scope Mount Precision CNC Machined from Aircraft

- Aluminum with a Matte Black Finish
- 11.45" Length with 27 Picatinn