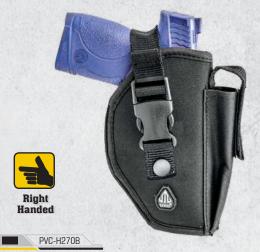

H PVC-HP39



Calf

Hook-and-loop Calf Strap with Dual Vertical Support Straps for Carry Comfort

TACTICAL GEAR





TACTICAL GEAR



• Durable Composite Padding with Heavy Duty Quick Release Buckle



#### **Extreme Ops Tactical Thigh Holster**

- Adjustable Hook-and-loop Strap System Adapts Holster to Fit a Wide Variety of Light/Laser Bearing Compact to Full Size Pistols
- · Height Adjustable Thumb Break

PVC-H188B

- Two Fully Adjustable Nonslip Leg Straps Minimizes
   Unwanted Movement
- Adjustable Hook-and-loop Strap at Muzzle Adapts to Different Slide and or Barrel Lengths



#### PVC-H288B

#### **Ambidextrous Belt Holster**

- Universal Design with Open Bottom to Fit a Wider Variety of Compact to Full Size Pistols
- Adjustable Hook-and-loop and Snap-on Thumb Break Retention Strap



#### **Belt Holster**

- · Designed to Fit most Compact to Full Size Pistols
- Adjustable Holster Strap Retention with Quick Release Buckle
- Built-in Magazine Pouch
- Durable Hook-and-loop Belt Retention Strap







Front View



#### Rear View

#### PVC-B998B

#### Crime-buster Law Enforcement Complete Modular Equipment System

- Modular Design with Versatile Features
- Premium Composite Material and Workmanship
- Easily Attach and Remove Components
- Great Field Gear for Law Enforcement and Security





#### Law Enforcement & Security Duty Belt



Detachable Belt Keepers



Hook-and-Loop Adjustment Two Horizontal Pistol

Magazine Pouches



Heavy Duty Quick Release Buckle



NYL-ZA950 Heavy Duty Web Belt

- 2" Wide Belt with Hook-and-loop System Fits Up to a 48" Waist
- · Adjustable