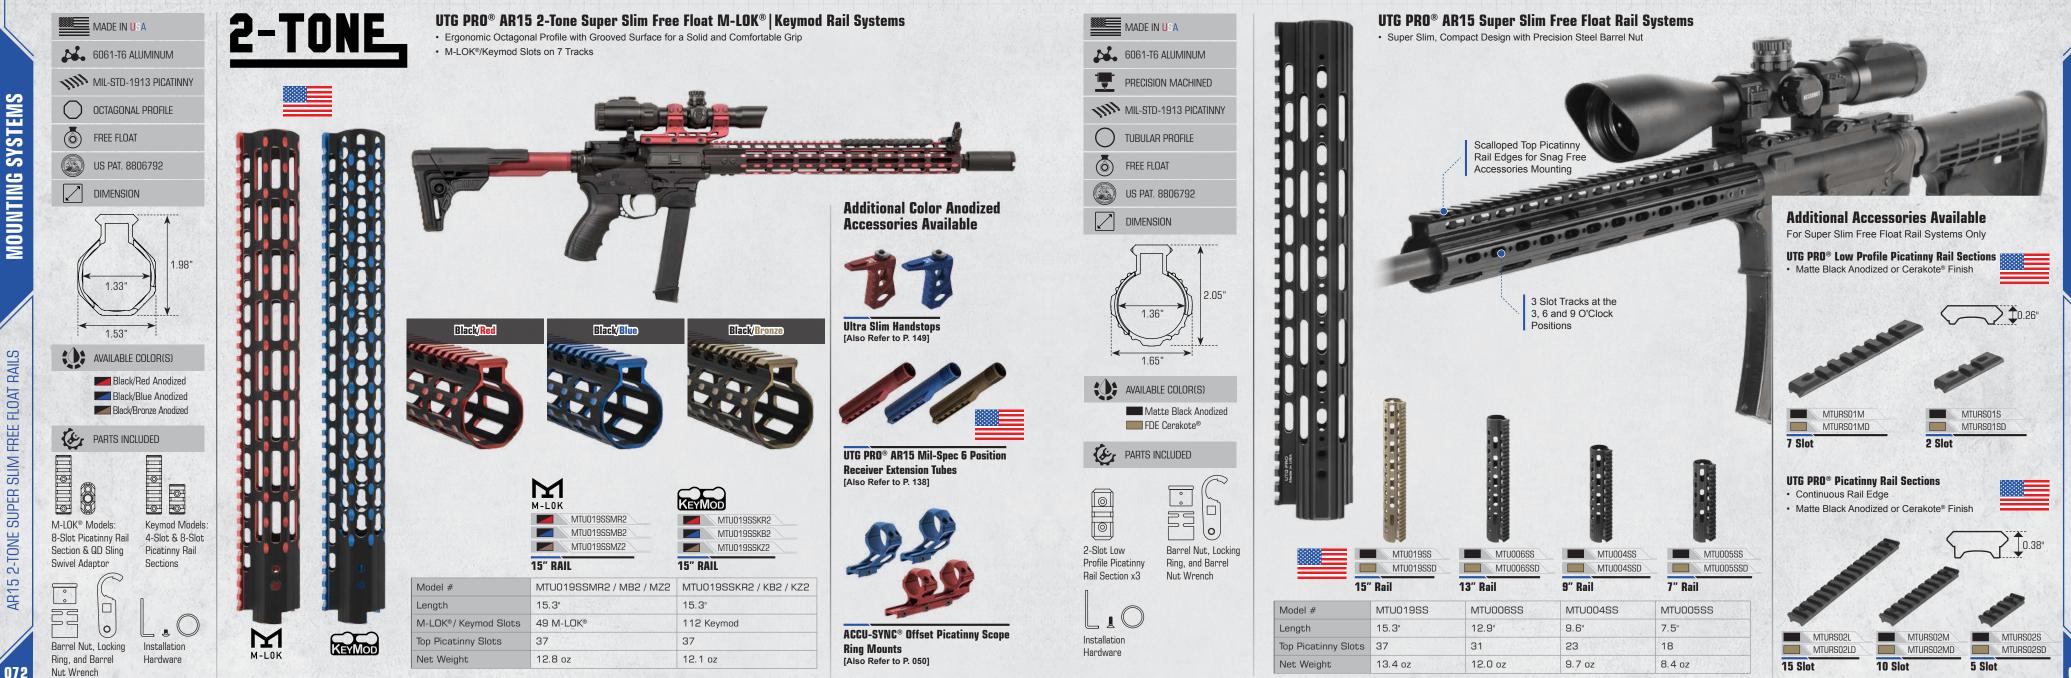

| 15.3"                               | 12.9"                                                      | 10.3"                        | 5.5"                                                                                    |
| CO                                   | EC                                  | 10                                                         | OF                           | 1.1                                                                                     |

35

25

10.2 oz

42

31

11.2 oz

**MOUNTING SYSTEMS** 

-6

14

13

7.3 oz

## AR15 SUPER SLIM FREE FLOAT KEYMOD RAIL SYSTEMS



**MOUNTING SYSTEMS** 



11.9 oz

13.1 oz

10.5 oz

9.7 oz

9.1 oz

8.1 oz

7.2 oz

## AR15 2-TONE SUPER SLIM FREE FLOAT M-LOK<sup>®</sup> | KEYMOD RAIL SYSTEMS





**MOUNTING SYSTEMS** 

2-TONE SUPER SLIM FREE FLOAT RAILS AR15

## AR15 SUPER SLIM FREE FLOAT RAIL SYSTEMS

**AR15** 

**SUPER** 

5

FREE

FLUAI

RAILS



074

AR15 DROP-IN QUAD RAIL SYSTEMS



MTU001

MTU001R



UTG PRO® AR15 Drop-In Quad Rail Systems

· Great Zero-retention for All Accessories Installed on Rails

Durable Finishes Provide Excellent Resistance to Corrosion and Wear

### UTG PRO® AR15 Drop-In Carbine Length Quad Rail

2-piece Design with Alignment Housing for a Perfect Fit with the Standard Barrel Nut/Delta Ring
Assembly and Round Front Handguard Cap



For Use with Round Front Handguard Cap

12 Pc. Rubber Rail Guards Included





### UTG PRO® AR15 Drop-In Carbine Length Quad Rail with Continuous Top Rail

- Extended Top Rail Provides a Continuous Unimpeded Flat Top
- 2