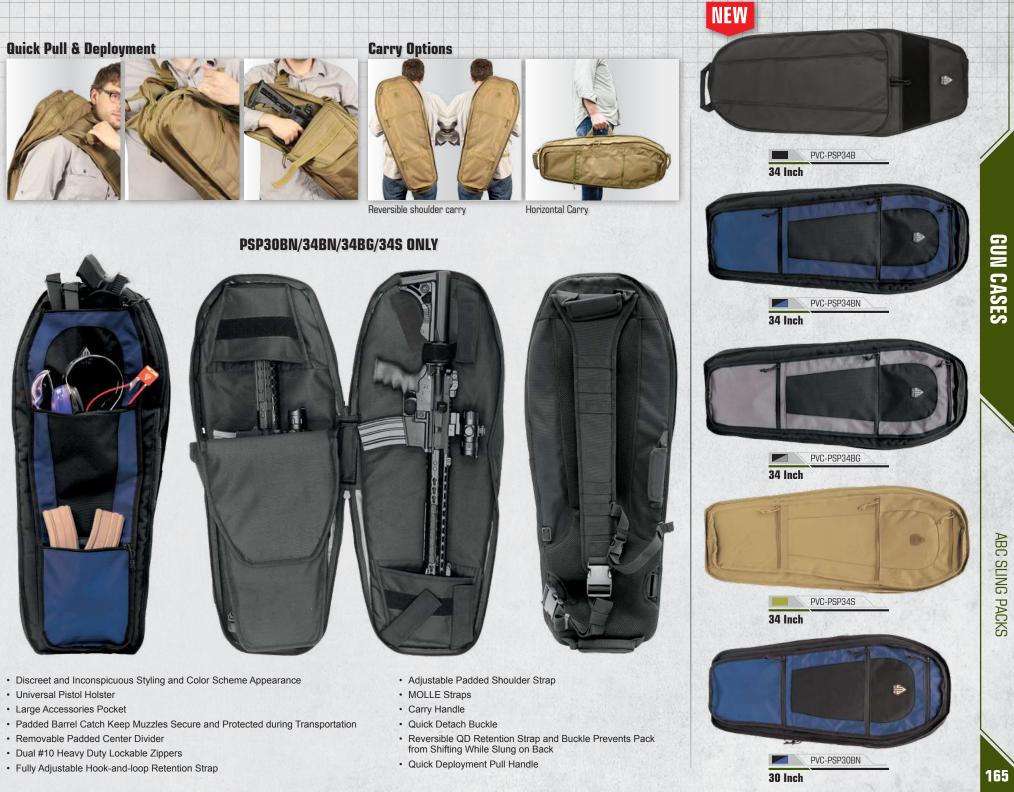

ergonomics are just some of its new features. Whether military, law enforcement, or the everyday recreational shooter, Leapers UTG has the most complete product line with the best value.



**ABC SLING PACKS** 











Intelligent Storage Capability



**Comfortable Carry** 

**COMPETITION SHOOTER'S DOUBLE PISTOL CASE** 



#### AND MUST HAVE PRODUCTS FOR 2019





Weather Proof Coatings

**Protective Padding** 



# ABC SERIES - ALPHA BATTLE CARRIER SLING PACKS DISCREET AND SPORTERIZED CARRY OF YOUR FIREARMS

**Quick Pull & Deployment** 



Polyester

900D

Black/Grey

Flat Dark Earth

Black/Navy

- Universal Pistol Holster
- · Large Accessories Pocket
- Removable Padded Center Divider
- Dual #10 Heavy Duty Lockable Zippers

**GUN CASES** 

Material

Density

Black

Black/Navy

Color



# MC SERIES - HOMELAND SECURITY GUN CASES





# Universal Pistol Holster

Fully Padded Interior

# KIS 38" GUN CASE KEEP-IT-SIMPLE



Polyester

600D

Black

Material

Density

Color

# DC SERIES - TACTICAL GUN CASES





# RC COMBAT OPERATION WEB CASE

RC COMBAT OPERATION WEB CASE

# COMPETITION SHOOTER'S DOUBLE PISTOL CASE





# DELUXE PISTOL CASES









#### PVC-PC02B

#### **Double Pistol Case**

- Premium 1680D Polyester Material
- Fully Padded Interior
- Premium #10 Lockable Zippers
- 6 Universal Magazine Pouches
- Additional Outer Accessory Pocket





#### **Armorer's Tool Case**

- Fully Padded Interior
- Premium Lockable #10 Lockable Zippers
- Additional Outer Pocket for Quick Access to Frequently Used Tools and Accessories
- Multiple Individual Pockets of Various Sizes fo