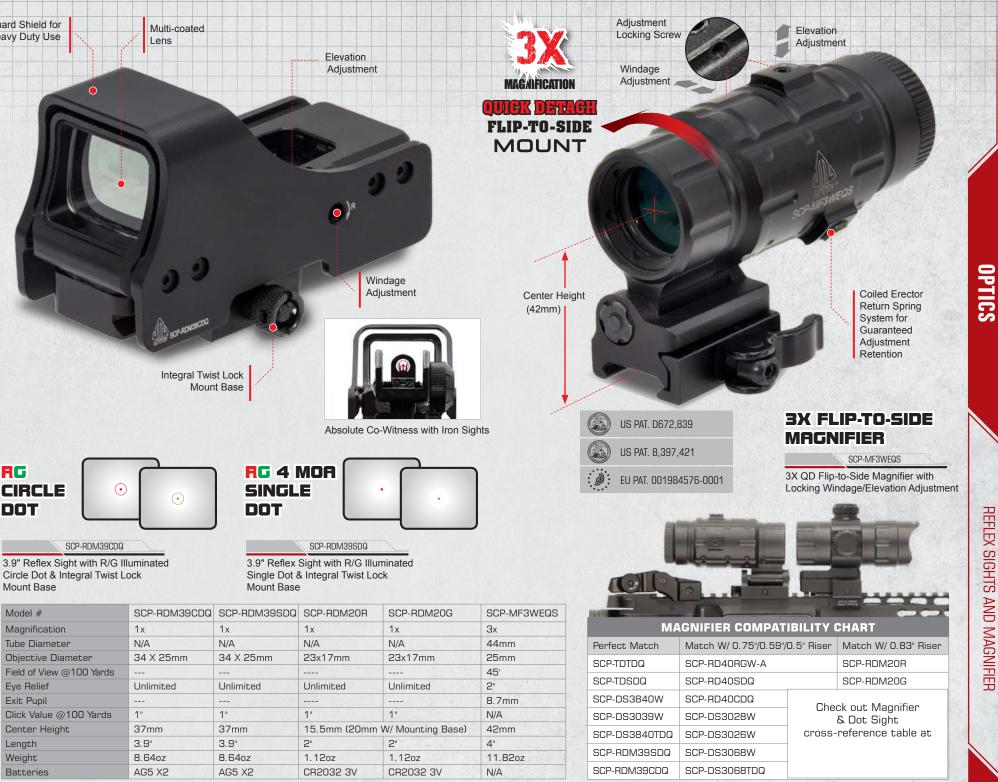

#1, #5, S&W CORE™ #5 Plates, and Other Equivalently Manufactured Plates
- · Multi-applicative Towards a Wide Variety of Different Firearms



Compatible with Glock MOS #1, #5, and S&W CORE™ #5 Plates, and Other Equivalently Manufactured Plates

Windage

Removable Universal

MIL-STD-1913 Picatinny Mount

Adjustment

Elevation Adjustment

## **RED 4 MOA** SINGLE DOT

SCP-RDM20R 2.0" Reflex Micro Dot with Red Single Dot & Adaptive Mounting Base

## **GREEN 4 MOA** SINGLE DOT

SCP-RDM20G 2.0" Reflex Micro Dot with Green Single Dot & Adaptive Mounting Base

## RG CIRCLE DOT

Circle Dot & Integral Twist Lock Mount Base

#### Model # Magnification Tube Diameter Objective Diameter Field of View @100 Yards Eve Relief Exit Pupil Click Value @100 Yards Center Height Length Weight Batteries

Ŵ

040







**OPTICS** 

DOT SIGHT SERIES





UMOA Reticle Scope

AIR RIFLE SCOPES & ACCESSORIES

**OPTICS** 





# UTG<sup>®</sup> SCOPE ACCESSORIES ESSENTIAL TOOLS AND ADD-ONS

## FINE TUNING PARALLAX ADJUSTMENT

An excellent tool to help easily adjust and fine tune parallax adjustment to reach the optimal setting. Small, medium, and large wheels provide users more choices according to their preference. Compatible with all Leapers UTG® scopes with Side Wheel Adjustable Parallax Turret



#### Quick Reference AO Numbers

SCP-SW080B 80mm Side Wheel



SCP-SW100B 100mm Side Wheel Add-on



100mm Side Wheel Add-on for Bubble Leveler Scope



SCP-SW080BB

80mm Side Wheel Add-on for Bugbuster® Scopes with SWAT

OP-SW080 80mm Side Wheel Add-on for OP3 Series Scopes

## LENS GLARE PROTECTION

Reduce