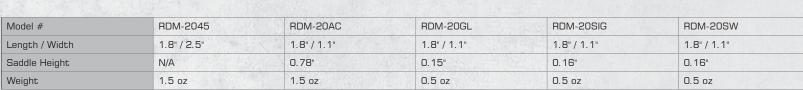

Weight         | 14.7 oz   | 14.7 oz   | 14.0 oz   |

Receiver

Integral Anti-rotation Tabs for Accurate Alignment with Upper

### **Additional Accessories Available**

Matte Black Anodized or Cerakote® Finish





MTURS019 MTURS01SD 2 Slot

### **UTG PRO®** Picatinny Rail Section

- Matte Black Anodized or Cerakote<sup>®</sup> Finish



AR308 SUPER SLIM FREE FLOAT RAILS

MTU020SSA

## AR308 DROP-IN QUAD RAIL



**MOUNTING SYSTEMS** 



tinny Slots Net Weight 14.7 oz S&W M&P10



For Use with Round Front Handguard Cap

16 Pc. Rubber Rai Guards Included



PRECISION MACHINED

Matte Black Anodized

REAR SIGHT DOVETAIL

## **RDM20 REFLEX MICRO DOT SUPER SLIM MOUNTS**

















Square-shaped Integral Recoil

Stops for a Secure Zero Hold

(RDM-2045 & RDM-20AC)







RDM20 RDM-20SIG





### **RDM20 Reflex Micro Dot Super Slim Mounts**

Lightening Cuts Reduce Overall Weight (Excludes Dovetail Models)



Utilizes Locking Torx Screws and Utilizes Locking Torx Screws and Steel Dovetail Insert for a Secure Zero Hold (RDM-20GL, RDM-20SIG, and RDM-20SW)



RDM20 RDM-20SW

Sight Mount

S&W M&P® Double Stack Rear





RED DOT SCP-RDM20R GREEN DOT SCP-RDM20G

### **Reflex Micro Dot**

- 4 MOA Illuminated Single Dot with 6 Variable Brightness Settings
- 1-Click Illumination Memory Feature Gets the User Right Back to the Brightness Setting Last Used
- Windage and Elevation Adjustable with 1 MOA/Click Adjustment at 100 Yds
- Adaptive Mount Base Includes Universal MIL-STD-1913 Picatinny Mount and is Compatible with Glock MOS #1, #5, S&W CORE™ #5 Plates, and Other Equivalently Manufac