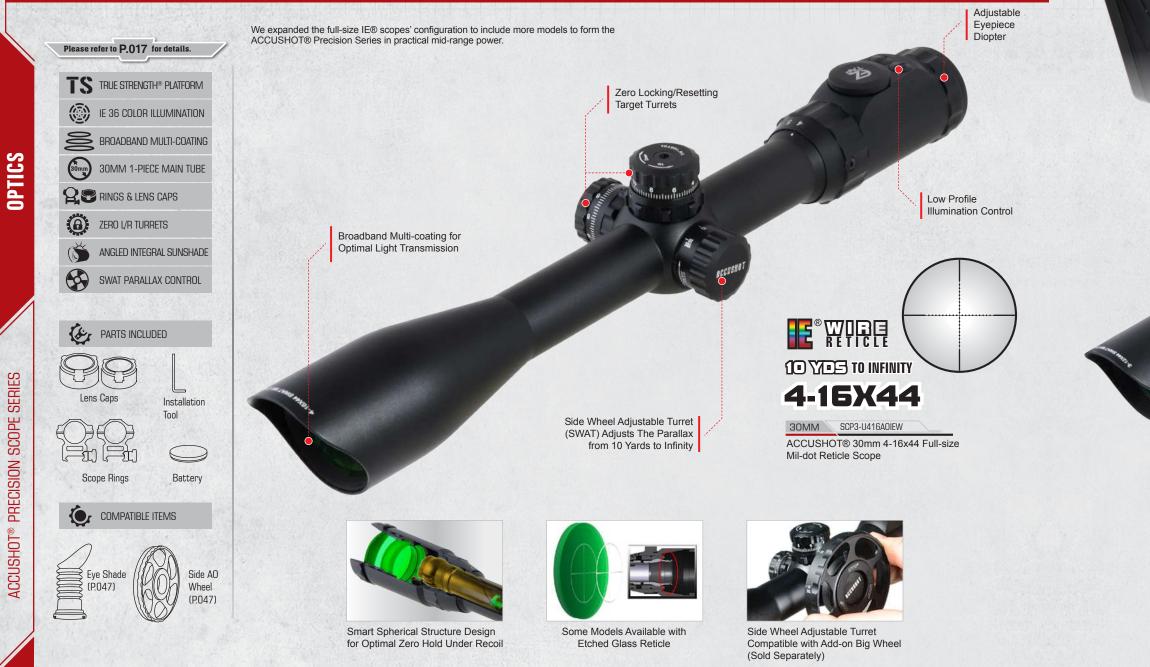

3.5mm       | 7.0 - 1.8mm      | 14 - 3.5mm       |
| ds   | 1/8"              | 1/8"             | 1/8"             | 1/8"             | 1/8"             | 1/8"             |
|      | 16.0"             | 17.52"           | 17.52"           | 16.0"            | 17.52"           | 16.0"            |
|      | 31.7oz            | 32.2oz           | 32.2oz           | 27.4oz           | 32.2oz           | 27.4oz           |
|      | 10Yds - Infinity  | 10Yds - Infinity | 10Yds - Infinity | 10Yds - Infinity | 10Yds - Infinity | 10Yds - Infinity |
|      | RG2W3224 (P.055)  | RG2W3224 (P.055) | RG2W3224 (P.055) | RG2W3224 (P.055) | RG2W3224 (P.055) | RG2W3224 (P.055) |
|      | CR2032 3V         | CR2032 3V        | CR2032 3V        | CR2032 3V        | CR2032 3V        | CR2032 3V        |







ETCHED

## 3-12X44

30MM SCP3-UG312A0IEW

ACCUSHOT® 30mm 3-12x44 Mil-dot Reticle Scope

## 10 YOS TO INFINITY 3-12X44

30MM SCP3-U312A0IEW

ACCUSHOT® 30mm 3-12x44 Full-size Mil-dot Reticle Scope

| Model # SCP3-U416AOIEW   |                  | SCP3-U312AOIEW      | SCP3-UG312AOIEW  |  |
|--------------------------|------------------|---------------------|------------------|--|
| Magnification            | 4x-16x           | 3x-12x              | 3x-12x           |  |
| Tube Diameter            | 30mm             | 30mm                | 30mm             |  |
| Objective Diameter       | 44mm             | 44mm                | 44mm             |  |
| Field of View @100 Yards | 24.4' - 6.8'     | 34.0' - 8.5'        | 34.0' - 8.5'     |  |
| Eye Relief               | 3.2" - 3.0"      |