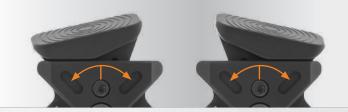

ength Buffer Tube, Carbine Buffer Tube

Steel Construction with Wear Resistant Finish for Long



1. Delta Ring Barrel Nut



3. Jam Nut - YHM® Compatible



5. AR15 Muzzle Device



2. 1/2" and or 3/8" Socket Adaptor



4. UTG PRO<sup>®</sup> Super Slim Barrel Nut



6. A2 Stock Extension Tube



7. AR308 Muzzle Device



9. 3-prong Muzzle Device



8. Castle Nut



T CES

7

-,-

RT

77

#### 10. Flat Head Screw Driver



TL-ARWR02

9

#### Mini AR15 Armorer's Wrench

· Provides the Tools to Install and Remove Parts Often Replaced and or Reinstalled on the AR15 Platforms such as: Standard A2 Flash Hider, Delta Ring Barrel Nut Assembly, Rifle Length Buffer Tube, Carbine Buffer Tube Castle Nut, and More

27

 Steel Construction with Wear Resistant Finish for Long Lasting Durability









Reversible Design for Installation at the 3 or 9 O'clock Handguard Positions

ltem # Black

Other Available Col

AB=Blue

AR=Red

Туре



#### M-LOK<sup>®</sup> & Keymod Ultra Slim Hand Stops

• 6061-T6 Aluminum Construction Available in Matte Black, Blue, or Red Anodization for M-LOK® or Keymod Modular Systems

M - I O K

 Weight Reduction Lightening Cuts, Ergonomic Contours, and Serrated Front, Bottom, and Rear Faces for Added Grip Retention Promotes Proper Support Hand Memory Placement and Retention

#### **Additional Colors Available**



|     | TL-HSM01               | TL-HSK01               |
|-----|------------------------|------------------------|
|     | M-LOK®                 | KEYMOD                 |
| ors | TL-HSM01B<br>TL-HSM01R | TL-HSK01B<br>TL-HSK01R |
|     |