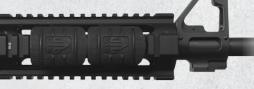

| Combat Sniper Pis                    | stol Grip                                                                       | Erg            | onomic Pisto                     | ol Grip         |

NGL A

Installation around Other Mounted Accessories







Installation with Posi-lock Stop



#### US PAT. 6725594 US PAT. D730474

- Easily Snaps onto Picatinny Rails Without Shifting due to Integral Stop Bar
- Protects the User from Sharp Rail Edges While Protecting the Rail Itself



Simple and Secure Snap-on Installation with Posi-lock Stop Bar to Prevent Shifting

ACCESSORIES AND PARTS



# **AK STOCK KITS & RECEIVER ADAPTOR**



#### UTG PRO<sup>®</sup> AK Mil-spec Collapsible Stock Kits

- End Plate Castle Nut and Mil-spec Receiver Extension Tube (TLU001) Machined from Aircraft Aluminum with a Matte Black Finish
- Mil-Spec 6 Position Stock Constructed from Impact Resistant High Strength Polymer



#### **AK Side Folding Stock Adaptor**

- Requires UTG AK Stock Adaptor (TL-A68747-AD1) for Conversion, Compatible with Most 4/6 Position AR15 Stocks and Extension Tubes
- Heavy