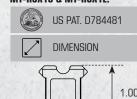

/ 1.2" | 1.5" / 1.2" | 1.5" / 1.2" | 1.5" / 1.2" |
| Saddle Height  | N/A         | 0.95"       | 0.87"       | 0.40"       | 0.16"                           | 0.96"       | 1.06"       | 0.73"       | 0.86"       | 0.20"       |
| Weight         | 1.4 oz      | 1.6 oz      | 1.5 oz      | 1.4 oz      | 0.4 oz                          | 1.3 oz      | 1.3 oz      | 0.9 oz      | 0.9 oz      | 0.6 oz      |

## **M**RMR<sup>®</sup> | T1 | MRO<sup>®</sup> SUPER SLIM MOUNTS

RMR<sup>®</sup> | T1 | MRO<sup>®</sup> Super Slim Mounts



Mount



**45 Degree Angled** 

RMR





• Utilizes Locking Torx Screws and Square-shaped Integral Recoil Stops or Rear Sight Dovetail Insert for a Secure Zero Hold



MT-RMRKIT

2-In-1 Combo

















0.50"



MT-RSX8S & MT-RSX8L:



MT-RSX1S & MT-RSX1L:







Significant Lightening Cuts Reduce Overall Weight and Bulk (Medium and High Profile Only)



Utilizes Locking Torx Screws and

Square-shaped Integral Recoil

Stops for a Secure Zero Hold

Mode

Leng Sadd

Picat Weig

O.75" MT-RSX7S O.83" MT-RSX8S 1.00" MT-RSX1S 3 Slot















Scalloped Picatinny Slots for Snag Free Accessory Mounting

20MOA Compensation Maximizes Optic Elevation Adjustment for Zeroing at Long Range Distances



Laser Application

QD Lever Lock

| Model #         | MNT-RSQD403   | MNT-RSQD605   | MNT-RS05S2 | MNT-RS05S3 | MNT-RS08S3 | MNT-RS10S3 | MNT-RS05L  | MNT-RS08L  | MNT-RS10L  |
|-----------------|---------------|---------------|------------|------------|------------|------------|------------|------------|------------|
| Length          | 1.6"          |