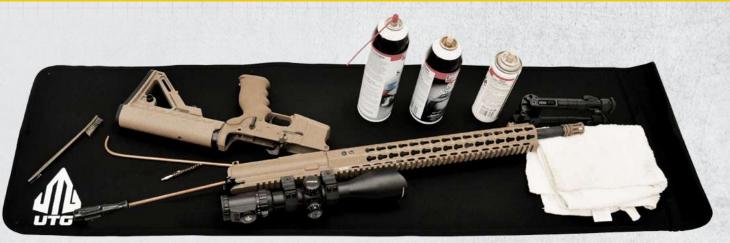

## Crime-buster Law Enforcement Complete Modular Equipment System

- Modular Design with Versatile Features
- Premium Composite Material and Workmanship
- Easily Attach and Remove Components
- Great Field Gear for Law Enforcement and Security





#### Law Enforcement & Security Duty Belt



Detachable Belt Keepers



Hook-and-Loop Adjustment Two Horizontal Pistol

Magazine Pouches



Heavy Duty Quick Release Buckle



NYL-ZA950 Heavy Duty Web Belt

- 2" Wide Belt with Hook-and-loop System Fits Up to a 48" Waist
- · Adjustable with Quick Release Buckle



Durable Hook-and-loop Panel for Adjustment Up to 48" Waist



#### **Dual Pistol Mag Pouch**

- Vertically Attaches Using ALICE Clips or Horizontally Via Hook-and-loop Straps
- Fits Most Double Stack Pistol Magazines

TACTICAL BELTS







#### PVC-CLMAT01

#### **Universal Firearm Cleaning Mat**

- Durable Solvent and Chemical Resistant Padded Construction for Long Lasting Performance
- 14.75"x52", 3mm Thick

PVC-SHL16



4" Wide Side Pocket with Zippered Closure



Nonslip Rubberized Backing Rolls Up into Pouch for Easy



Rolls Up into Pouch for Easy Storage and Transportation



ALICE Clips Attach to Most Belts

ALICE Clips or ALICE Clips or d-loop Straps Pistol Magazine:



Designed for AR15 Rifles



Zippered Bottom for Easy Removal of Spent Casings



TACTICAL GEAR

|            | 1                     | MNT-RS10L                   |     | MTU005SSK                |     | MTU039SSK      |     | PUBHK01R     |     | PVC-P768BM     |
|------------|-----------------------|-----------------------------|-----|-----------