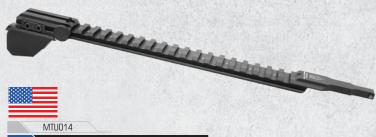

:15 / B:14 / L:14 / R:14 | T: 9 / B:15 / L:15 / R:15 |
| Net Weight                                 | 9.2 oz                    | 9.2 oz                    | 9.5 oz                    |



### UTG PRO® AK Quick Detach Side Mount

- Lightweight Design with U-cut Channel Top Rail for Reduced Weight
- and Detachable 6 Slot Side Rail
- · Fits Most AKs and Clones with Side Optic Rail



### TL-M47SR

- **UTG AK Steel Side Plate**
- a Wide Variety of Side Optic Mounts
- Permanent Modification Required

## **AK SIDE MOUNT & LOW PROFILE OD RAIL SYSTEM**





Precision Machined from 6061-T6 Aircraft Aluminum with a Matte Black Anodization

· Equipped with a 16 Slot Picatinny Top Rail



 Durable Steel Construction with a Matte Black Finish · Fits Both Milled and Stamped AK Receivers and Accepts





### UTG PRO® AK QD Low Profile Top Rail System

- Low Profile 19 Slot Picatinny Top Rail
- Fits Romanian, Chinese, and US AKs or Clones, as well as, Saigas Equipped with Rear Sight Blade and Fixed Butt Stock
- NOTE: Does Not Work with Milled Receivers with a Slanted Tang





Precision Machined from 6061-T6 Aircraft Aluminum with a Matte Black Anodization



Low Profile Design



Quick Detachable for Ease of Disassembly and Maintenance



Complete with Back-up Windage-adjustable Rear Sight

**MOUNTING SYSTEMS** 



Convenient and Reliable Lock/Release Push Button

Adjustable Rear Block for

MOUNTS







922R COMPLIANT

MTU017

11111111111111

### UTG PRO® SKS Receiver Cover with Integrated **Picatinny Rail and Shell Deflector**

- · Precision Cast and Machined High-strength Stee Base
-