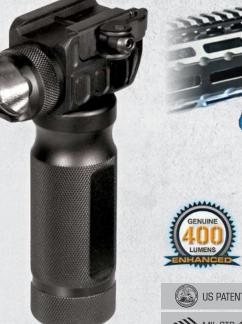

| V                                               |                                      | V                                                            |                                                            |                                                                         |                                                                                                     | LASER                                    |                          |                                                |                        |                          |                         | FLASHL                 |                      |                                                    |           |

 $\sqrt{-Compatible Item}$ 







## ALUMINUM GRIP LIGHTS













- Preset Wide Angled Flood Focus Beam for Superior Short and Medium Range Performance







Quick Detach Lever Lock Mount

HLIGHTS **AND LASERS** 





LT-ELP120R

### **400 Lumen QD Sub-compact LED Pistol Light**

- Ambidextrous Toggle Switch Operation with Momentary/Constant On/Off
- · Fits Flush on Compact Pistols
- IPX7 Waterproof Rated
- Precision CNC Machined Aircraft Aluminum







Low Profile Mount Ambidextrous Momentary/ Constant On/Off Toggle Cwitch

400 Lumen CREE LED

LT-ELP123R-A

Pistols

Picatinny Low Profile Mount

400 Lumen Compact Pistol Light



Switch

Centered Posi-lock Tab Offset Posi-lock Tab

Ambidextrous Momentary Constant On/Off Toggle



LT-ELP223Q-A

• 3 Hour Run Time



Ambidextrous On/Off Tail Cap with Momentary/Constant On/Off Operation

· Removable Cente