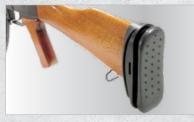

ped Receiver Adaptor with Adjustable Height up to 20mm (RBU47KT03)

**ADAPTOR** 

**ACCESSORIES AND PARTS** 

# AK/SKS ACCESSORIES



- An Essential Tool for Making Fine Front Sight Post Windage and Elevation Adjustments
- · Compatible with AK, SKS, MAK, and SLR95 Pattern Rifles



Windage Adjustment



**AK Precision Machined Steel Side Plate** Fits Both Milled and Stamped Receivers and Accepts a Wide Variety of Side Optic Mounts



#### **AK Dual Magazine Clamp**

- High Strength Spring Steel Construction with a Matte Black Finish
- Fits Classic 7.62X39mm Magazines





#### **AK/MAK Speed Loader**

- Magazine Loader Fits AK or MAK-90 Magazines
- Speed Loads Using 7.62x39mm Stripper Clips





#### **AK Butt Pad**

- Ergonomic Slip-on Design with Reinforced Outer Lip
- 1" LOP Extension





#### **Ergonomic AK Pistol Grip**

- Heavy Duty Polymer Construction with Rubberized
   Overmold
- Ergonomic Trigger Finger Swell Aids in Consistent
  Placement of Trigger Finger When Firing
- Storage Compartment with Removable End Cap



2

# **QUICK DETACH SLING SWIVEL ADAPTORS & PLATES**

IN-HOUSE

Cerakote



TI-SWMTPO

with 1.25" Loop

Slings on the Market

BLACK TLUSW001

FDE TIUSW001D

#### UTG PRO® M-LOK® QD Sling Swivel Adaptor

- · Precision Machined from 6061-T6 Aircraft Aluminum with a Matte Black Anodization or FDE CERAKOTE®
- · Lightweight, Low Profile Design Requires Minimal M-LOK® Rail Space while Retaining Optimum Mount Performance
- · Bidirectionally Mounts and Efficiently Utilizes Rail Real Estate by Mounting Either in One Slot or In-between Adjacent Slots on the Sam