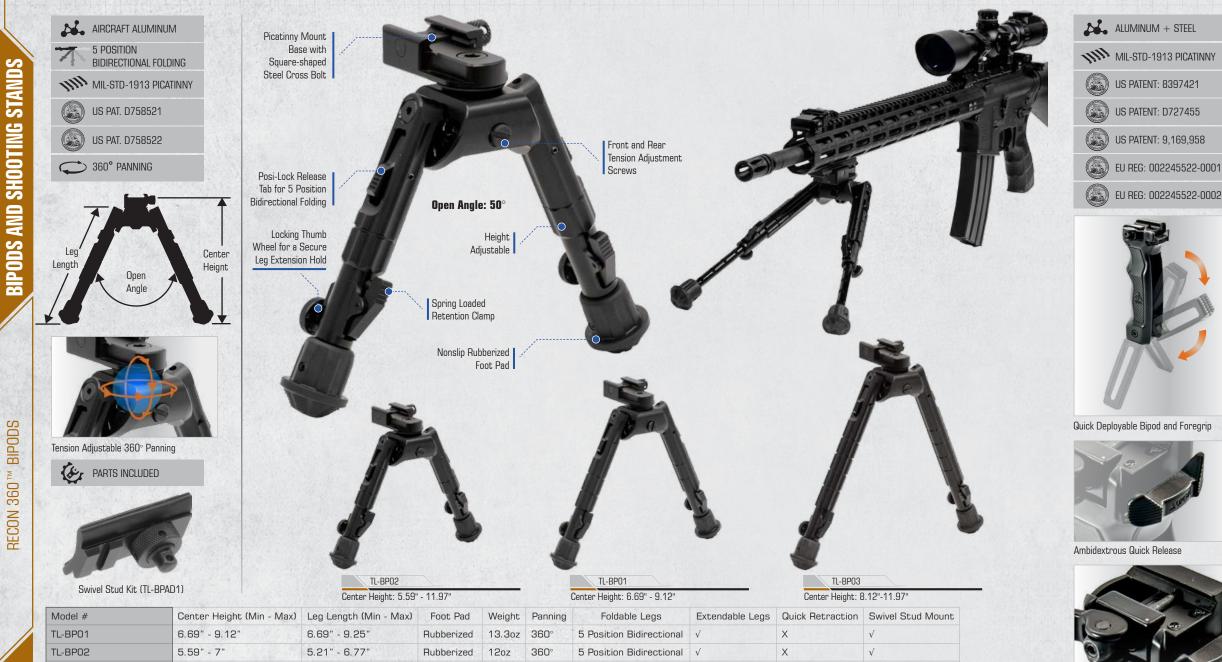

d proven here in the USA, our UTG PRO® bipod specifically addresses shooters, their situations, and their disciplines in its features, materials,



World Class Manufacturing



Michigan Designed, Engineered, and Manufactured

functions, and quality.



Tension Adjustable 360° Panning and 13° Tilt Forward, Rearward, Left, and Right



5 Position Bidirectional Folding with Steel-on-Steel Lockup



90° Throw and Keyed Legs for Height Adjustment

Tension Adjustable 13° Tilt Forward, Rearward, Left and Right





## **IBNR™ BIPODS**







## BIG BORE FULL STABILITY BIPOD





- Fully Adjustable Legs with Precut Extendable Lengths and Flexible In-between Positions Lockable via
  Thumb Wheel





**RECON 360<sup>™</sup> BIPOD SERIES** 

8.12" - 11.97"

8.15" - 12.43"

Rubberized 15.3oz 360°





5 Position Bidirectional  $\sqrt{}$ 

Х

TL-BPO3

# GEN 2 D-GRIP® QUICK RELEASE DEPLOYABLE BIPOD

### MNT-DG02Q UTG Gen 2 D-Grip<sup>®</sup>



- · Durable Aircraft Aluminum and Steel Construction with a Matte Black Finish
- Contoured Foregrip with Nonslip and Heat-resistant Rubberized Inlays for a Secure and Repeatable Grip
- Ambidextrous Quick Release Deploys Foldable Impact-resistant Bipod Legs Instantly
- · Picatinny Quick-detach Lever-lock Mount for Fast Installation and Removal
- 5.61" Foregrip Length with an 8.55" Center Height and 65° Open Angle when Bipod is Deployed





| Model #   | Grip Height | Bipod Height | Weight  | Foot Pad |
|-----------|-------------|--------------|---------|----------|
| MNT-DG02Q | 5.61"       | 8.55"        | 12.15oz | Aluminum |

**OUICK RELEASE D