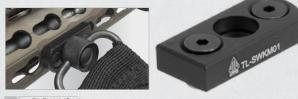

with 0.37" Diameter Swivel Stud
- Designed with Quarter Turn Rotational Over Travel Stops to Restrict Swivel Movement and Prevent Sling Tangling



#### TIUSWOOZ

#### UTG PRO® Keymod QD Sling Swivel Adaptor

- Precision Machined from 6061-T6 Aircraft Aluminum with a Matte Black Anodization
- Accepts Any Standard Quick Detach Sling Swivel with 0.37" Diameter Swivel Stud
- Designed with Quarter Turn Rotational Over Travel Stops to Restrict Swivel Movement and Prevent Sling Tangling



#### **Picatinny/Keymod QD Sling Swivel Adaptor**

- Innovative, Compact, and Lightweight Design Adaptable for Installation on Both Picatinny or Keymod Rails
- Accepts Any Standard Quick Detach Sling Swivel with 0.37" Diameter Swivel Stud
- Precision Machined from Aircraft Aluminum with a Matte Black Finish



#### **Keymod QD Sling Swivel Adaptor**

- · Compact, Lightweight, Super Low Profile Keymod Base
- Accepts Any Standard Quick Detach Sling Swivel with 0.37" Diameter Swivel Stud
- Precision Machined from Aircraft Aluminum with a Matte Black Finish



#### TL-SWPM01

#### Low Profile Angled QD Sling Swivel **Picatinny Adaptor**

- Accepts Any Standard Quick Detach Sling Swivel with 0.37" Diameter Swivel Stud
- · Precision Machined from Aircraft Aluminum with a Matte Black Finish
- · Low Profile and Lightweight Design with 45 Degree Offset
- Designed with Quarter-turn Rotational Over Travel Stops to Restrict Swivel Movement and Prevent Sling Tangling





#### **AR15 QD Receiver End Plate**

- Compatible with Standard Mil-spec AR15 Lower Receiver
- · Solid Steel Construction with a Matte B