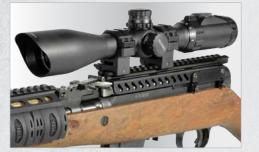

Butt Stock
- NOTE: Does Not Work with Milled Receivers with a Slanted Tang





Precision Machined from 6061-T6 Aircraft Aluminum with a Matte Black Anodization



Low Profile Design



Quick Detachable for Ease of Disassembly and Maintenance



Complete with Back-up Windage-adjustable Rear Sight

**MOUNTING SYSTEMS** 



Convenient and Reliable Lock/Release Push Button

Adjustable Rear Block for

MOUNTS







922R COMPLIANT

MTU017

11111111111111

### UTG PRO® SKS Receiver Cover with Integrated **Picatinny Rail and Shell Deflector**

- · Precision Cast and Machined High-strength Stee Base
- Top Rail Precision Machined from 6061-T6 Aircraft Aluminum with a Matte Black Anodization
- Full Length 22 Slot Top Picatinny Rail
- Precise and Repeatable 4 Point Locking Engagement of Reciever







### MNT-MNTR01

### Mosin Nagant Tri-rail Mount

- Steel Base with Adaptors to Fit the Rear Sight Housing of Full or Carbine Length Rifles
- Tri-rail Made from Aircraft Aluminum with a Matte Black Finish
- Extended Top Rail with 17 Slots to Provide Ample Space for Eye **Relief Adjustment**

MTU017

9.1"/2.1"

12.1 oz

TL-SDSK01

7.5" / 1.2"

2.1 oz

Removable 12 Slot Side Rails

Model #

Length / Width

Net Weight



MNT-MNTRO1

8.0" / 2.4"

9.2 oz



- UTG PRO® Reminaton 870 Optic Mount



### MNT-RM870A

- **Reminaton 870 Optic Mount**

- Fits 12 Ga Remington 870 Shotguns and Clones with Up to a 3" Chamber Precision Machined from Aircraft Aluminum with a Matte Black Finish · Locking Bolts Directly Replaces Original Receiver Pins

### TL-SDSK01

### **SKS Shell Deflector**

- Made fro