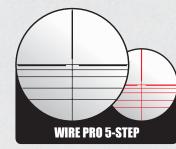

reticle is the most widely used reticle in our intuitive to use and features ballistic drop scopes, which provides range estimating capability. The rifle scopes, which provides range estimating capability. compensation and rangefinder markings out to crosshair has dots and dashes spread equally along the The crosshair has multiple dots spread equally along the 600 yards. The ballistic data is based on common | X and Y axis. The distance between two adjacent marks | X and Y axis. The distance between two adjacent marks subtends to 1 milli-radian. The traditional wire reticle is arranged at the 3, 6, and 9 O'clock positions. The posts robust and holds up against strong recoil and offers a clear are very guickly picked up by the eye, framing your target, aiming reference without compromise.







The T-Dot reticle is ideally used for fast center mass and T-zone aiming applications where getting shots on target quickly is the priority. The reticle consists of a single dot in the center as the aiming point with three floating posts while the single dot provides precision aiming.



The Bubble Level reticle combines our popular The UMOA reticle features hash marks at minute of The Pro 5-step reticle is designed for crossbows. The The Circle Dot reticle includes a floating circle and a dot in glass-etched Mil-dot with a precision built-in angle increments for precise range estimation and bullet reticle consists of five horizontal lines and a vertical line, the center, which is ideal for shotguns, as well as, tactical bubble leveling system. The internal bubble drop and wind drift