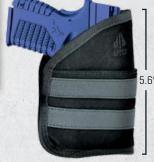

rm Away from the User's Shoulder

PVC-GB605

#### **Deluxe Universal Rifle Sling** • Adjustable Length from 44" to 52"



1.5" Wide Strap with Nonslip Grip Texture



Durable Sling Loops Keep Sling Securely Fastened

PVC-GB501

#### **3 Point Tactical Rifle Sling**

- Fully Adjustable with Nonslip Grip Texture and Quality Snap Hooks
- Included Sling Adaptors Provide Versatile Use Across Various Firearms and is Easily Configurable in More Ways than One
- Adjustable Length from 30.5" to 78.7"





Adaptor

Nylon Cord

Stock Adaptor Stock Adaptor #2 #1

Snap Hook

TACTICAL RIFLE SLINGS

TACTICAL GEAR







SHOULDER HOLSTERS

# **CONCEALED CARRY HOLSTERS**





#### **Pocket Holsters**

- · Ambidextrous with Closed Bottom
- Integral Nonslip Bands
- · Side Pocket for Card-sized Storage









└──── 3.9"──**─** 

3.9 INCH PVC-HP39



Calf

Hook-and-loop Calf Strap with Dual Vertical Support Straps for Carry Comfort

TACTICAL GEAR





TACTICAL GEAR



• Durable Composite Padding with Heavy Duty Quick Release Buckle



#### **Extreme Ops Tactical Thigh Holster**

- Adjustable Hook-and-loop Strap System Adapts Holster to Fit a Wide Variety of Light/Laser Bearing Compact to Full Size Pistols
- · Height Adjustable Thumb Break

PVC-H188B

- Two Fully Adjustable Nonslip Leg Straps Minimizes
   Unwanted Movement
- Adjustable Hook-and-loop Strap at Muzzle Adapts to Different Slide and or Barrel Lengths



#### PVC-H288B

#### **Ambidextrous Belt Holster**

- Universal Design with Open Bottom to Fit a Wider Variety of Compact to Full Size Pistols
- Adjustable Hook-and-loop and Snap-on