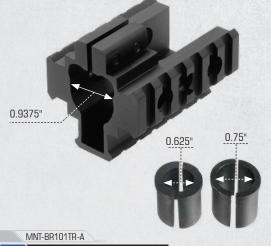

els at the Gas Port
- Durable and Corrosion Resistant Manganese Phosphate Finish
- Includes Gas Tube Roll Pin, Serrated Self-locking Set Screws, and Installation Tool



Precision Machined Steel to Exacting Tolerances



Low Profile, Fits Underneath Most Free Float Handguards

Model #

Length

Width

Height

Weight

Inner Diameter

Compatible with Direct Impingement Systems

> MNT-ARMGB01 0.750"

1.2" 0.9"

1.3"

1.5 oz







### MNT-993

### **AR15 Carry Handle Rail Mount**

- 12 Slot Top Picatinny Rail with Secondary Integral STANAG Mounting Base
- · Constructed from Aircraft Aluminum with a Matte Black Finish
- · Allows Use of Iron Sights Secured via Locking Knurled Thumb Nut



AR15 MICRO GAS BLOCKS



## AR15 CARRY HANDLE | BARREL | HANDGUARD RAIL MOUNTS





**STANAG Compatible** 



### **AR15 Tri-Rail Barrel Mount**

- AR15 Tri-rail Barrel Mount Compatible with A2 Front Sight with Bayonet Lug
- · Includes 2 Sets of Barrel Adaptors for Fitting on Standard, Bull, or Lightweight Barrel Profiles
- Integral Sling Swivel Housing for Installation of Optional QD Sling Swivel TL-QDSW28 [Also Refer to P. 157]





**Deluxe AR15 Handguard Picatinny Rails** 

Includes Two Picatinny Rails with 12 Slots each for Installation

Complete with Mounting Hardware, Swivel Stud Housing, and

Compatible with AR15 Standard 2-piece Plastic handquard

MNT-HGR16S

at the 12 and 6 O'Clock Positions

Swivel Stud Adaptor

Tapered Design Mates with the Top and Bottom Handguards

HANDGUARD

NUUNIS







AK SUPER SLIM KEYMOD RAIL SYSTEMS

Keymod Hand Stop/Barricade



MTU027SSKC 13.5" Rail Compat