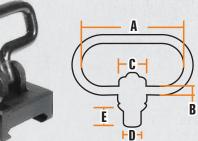

r
- · Solid Steel Construction with a Matte Black Finish
- Accepts Any Standard Quick Detach Sling Swivel with 0.37" Diameter Swivel Stud
- Designed with Quarter Turn Rotational Over Travel Stops to Restrict Swivel Movement and Prevent Binding Against the Buffer Tube and Sling Tangling



Quarter Turn Rotational Over Travel Stops Restrict Swivel Movement and Prevent Sling Tangling



TI-QDSW38 with 1.38" Loop



#### **AR15 Collapsible Stock Receiver End Plate**

- Steel Construction with a Matte Black Finish
- · Left and Right Sling Loops Accommodate Most Strap and Hook Type Sling Applications
- · Compatible with both Mil-spec and Commercial-spec Receiver Extension Tubes



Standard Push Button QD Sling Swivel with 1.09" Loop



# **MA QUICK DETACH SLING SWIVELS & SLING SWIVEL MOUNT**





| ltem # (Model)          | TL-QDSW38 | TL-QDSW18 | TL-QDSW28 | TL-QDSW08A | TL-QDSW08B | TL-QDSW08C |
|-------------------------|-----------|-----------|-----------|------------|------------|------------|
| A-Loop Width            | 1.38"     | 1.38"     | 1.38"     | 1.09"      | 1.25"      | 1.29"      |
| B-Loop Thickness        | 0.18"     | 0.17"     | 0.17"     | 0.13"      | 0.13"      | 0.13"      |
| C- Push Button Diameter | 0.64"     | 0.60"     | 0.17"     | 0.47"      | 0.47"      | 0.47"      |
| D-Stud Diameter         | 0.37"     | 0.37"     | 0.37"     | 0.37"      | 0.37"      | 0.37"      |
| E-Stud Height           | 0.35"     | 0.37"     | 0.47"     | 0.35"      | 0.35"      | 0.35"      |

#### **Picatinny Sling Swivel Mount**

· Precision Machined Aircraft Aluminu