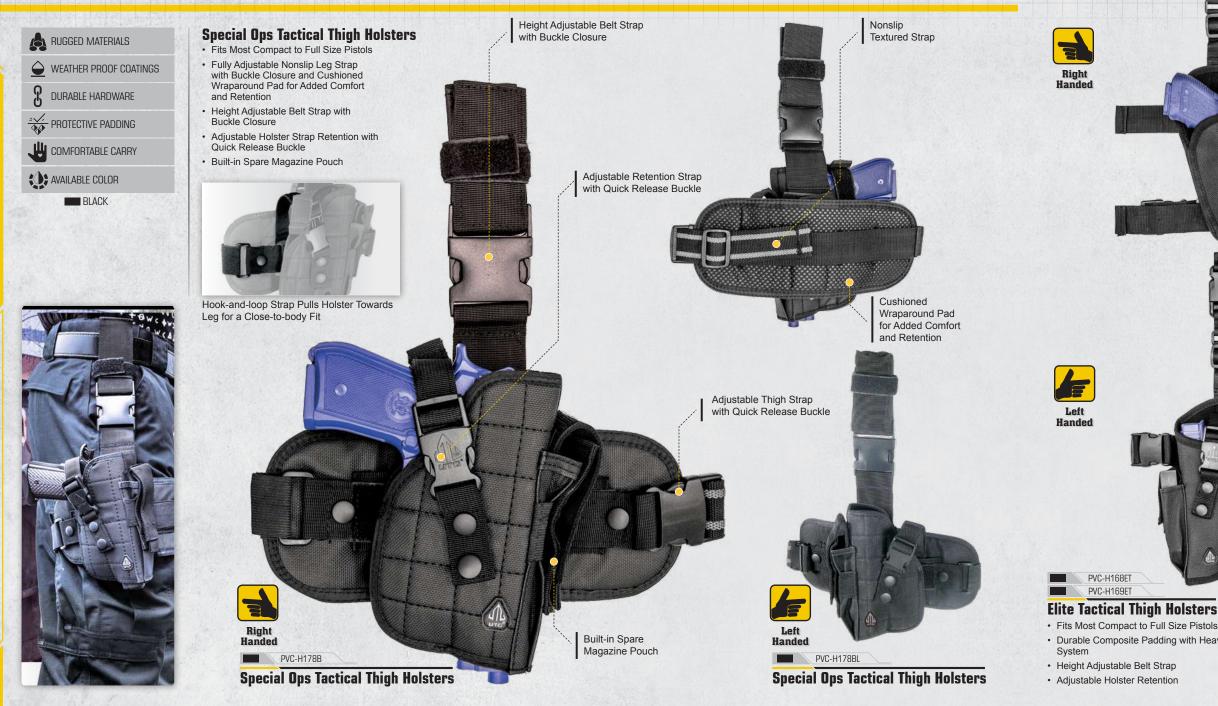

onslip Grip Texture



Durable Sling Loops Keep Sling Securely Fastened

PVC-GB501

#### **3 Point Tactical Rifle Sling**

- Fully Adjustable with Nonslip Grip Texture and Quality Snap Hooks
- Included Sling Adaptors Provide Versatile Use Across Various Firearms and is Easily Configurable in More Ways than One
- Adjustable Length from 30.5" to 78.7"





Adaptor

Nylon Cord

Stock Adaptor Stock Adaptor #2 #1

Snap Hook

TACTICAL RIFLE SLINGS

TACTICAL GEAR







SHOULDER HOLSTERS

# **CONCEALED CARRY HOLSTERS**





#### **Pocket Holsters**

- · Ambidextrous with Closed Bottom
- Integral Nonslip Bands
- · Side Pocket for Card-sized Storage









└──── 3.9"──**─** 

3.9 INCH PVC-HP39



Calf

Hook-and-loop Calf Strap with Dual Vertical Support Straps for Carry Comfort

TACTICAL GEAR





TACTICAL GEAR



• Durable Composite Padding with Heavy Duty Quick Release Buckle



#### **Extreme Ops Tactical Thigh Holster**

- Adjustable Hook-and-loop Strap System Adapts Holster to Fit a Wide Variety of Light/Laser Bearing Compact to Full Size Pistols
- · Height Adjustable Thumb Break

PVC-H188B

- Two Fully Adjustable Nonslip Leg Straps Minimizes
   Unwanted Movement
- Adjustable Hook-and-loop Strap at Muzzle Adapts to Different Slide and or Barrel Lengths



#### PVC-H288B

#### **Ambidextrous Belt Holster**

- Universal Design with Open Bottom to Fit a Wider Variety of Compact to Full Size Pistols
- Adjustable Hook-and-loop and Snap-on Thumb Break Retention Strap



#### **Belt Holster**

- · Designed to Fit most Compact to Full Size Pistols
- Adjustable Holster Strap Retention