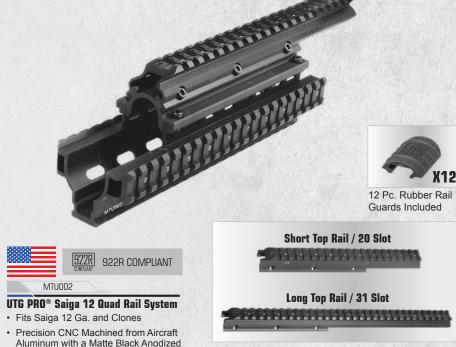

with a Matte Black Finish · Locking Bolts Directly Replaces Original Receiver Pins

### TL-SDSK01

### **SKS Shell Deflector**

- Made from Spring Steel with a Matte Black Finish
- Deflects Ejecting Spent Cartridges Away from Optics that May be Mounted
- · Installation Screw Holes Compatible with UTG SKS Tri-Rail Mount, High Profile Mount, and Other Similar SKS Mounts







## SHOTGUN MOUNTS



- The Michigan Difference Enhanced Precision, Material Strength, and Quality Control
- Compatible with Drilled and Tapped Mossberg Shotguns
- NOTE: The Screws Included are for Mossberg 500s Made After 1998. For Earlier Versions, Please Contact



 Precision Machined from Aircraft Aluminum with a Matte Back Anodized Finish • Fits Drilled and Tapped Remington Model 870 / 1100 Shotguns and Clones





Two Different Top Rails Provided



Finish

| Model #                                        | MTU029SG    | MNT-MB500T  | MTU028SG    | MNT-RM870A  | MTU002                         |
|------------------------------------------------|-------------|-------------|-------------|-------------|--------------------------------|
| Length / Width                                 | 5.5" / 0.4" | 5.5" / 0.4" | 6.1" / 0.8" | 7.5" / 1.9" | 13.7" / 2.3"                   |
| Top / Bottom / Left /<br>Right Picatinny Slots | T: 13       | T: 13       | T: 14       | T: 14       | T: 28 / B:20 /<br>L: 20 / R:20 |
| Net Weight                                     | 1.2 oz      | 1.4 oz      | 1.6 oz      | 5.5 oz      | 17 oz                          |

X12

## **M14 | M1 | 10/22 | BOLT ACTION MOUNTS**