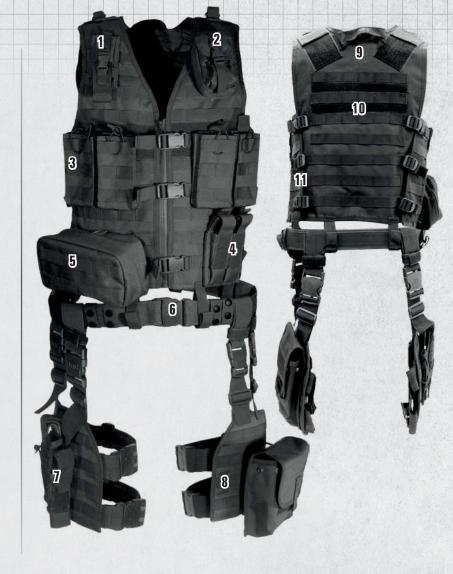

## AR15 2-TONE SUPER SLIM FREE FLOAT M-LOK<sup>®</sup> | KEYMOD RAIL SYSTEMS

**MOUNTING SYSTEMS** 

2-TONE SUPER SLIM FREE FLOAT RAILS AR15