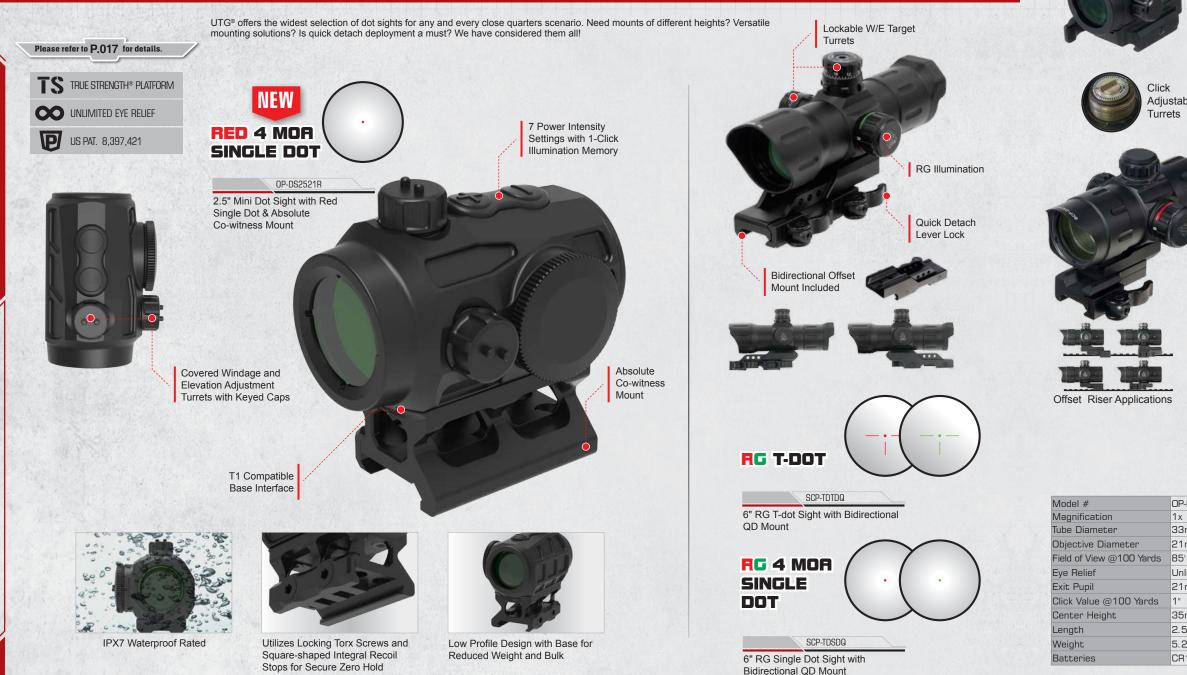

#5, S&W CORE™ #5 Plates, and Other Equivalently Manufactured Plates
- · Multi-applicative Towards a Wide Variety of Different Firearms



Compatible with Glock MOS #1, #5, and S&W CORE™ #5 Plates, and Other Equivalently Manufactured Plates

Windage

Removable Universal

MIL-STD-1913 Picatinny Mount

Adjustment

Elevation Adjustment

## **RED 4 MOA** SINGLE DOT

SCP-RDM20R 2.0" Reflex Micro Dot with Red Single Dot & Adaptive Mounting Base

## **GREEN 4 MOA** SINGLE DOT

SCP-RDM20G 2.0" Reflex Micro Dot with Green Single Dot & Adaptive Mounting Base

## RG CIRCLE DOT

Circle Dot & Integral Twist Lock Mount Base

#### Model # Magnification Tube Diameter Objective Diameter Field of View @100 Yards Eve Relief Exit Pupil Click Value @100 Yards Center Height Length Weight Batteries

Ŵ

040







**OPTICS** 

DOT SIGHT SERIES





UMOA Reticle Scope

AIR RIFLE SCOPES & ACCESSORIES

**OPTICS** 





# UTG<sup>®</sup> SCOPE ACCESSORIES ESSENTIAL TOOLS AND ADD-ONS

## FINE TUNING PARALLAX ADJUSTMENT

An excellent tool to help easily adjust and fine tune parallax adjustment to reach the optimal setting. Small, medium, and large wheels provide users more choices according to their preference. Compatible with all Leapers UTG® scopes with Side Wheel Adjustable Parallax Turret



#### Quick Reference AO Numbers

SCP-SW080B 80mm Side Wheel



SCP-SW100B 100mm Side Wheel Add-on



100mm Side Wheel Add-on for Bubble Leveler Scope



SCP-SW080BB

80mm Side Wheel Add-on for Bugbuster® Scopes with SWAT

OP-SW080 80mm Side Wheel Add-on for OP3 Series Scopes

## LENS GLARE PROTECTION

Reduces in