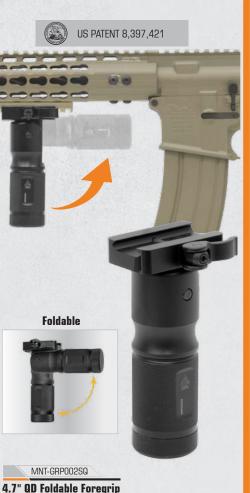

re Accurate Shooting



Promotes Proper Support Hand Memory Placement and Retention

#### **Super Slim Aluminum Vertical Foregrips**

- Precision CNC Machined from Aircraft Aluminum Finished in a Matte Black Anodization
- · Removable Red and Blue Anodized Inserts for M-LOK® and Keymod Models Adds a Level of Personalization
- · Slim, lightweight, ergonomic, with dehorned corners and melted contours for a comfortable support hand grip



#### **Aluminum QD Vertical Foregrips**

- · Precision Machined from Aircraft Aluminum with a Matte Black Finish
- Quick Detachable Picatinny Lever Lock Mounting Base
- · Posi-lock Cross Bolt and Spring Tensioned Locking Plate with Steel Insert for a Secure Installation

4.1" QD Foregrip



3.6" QD Foregrip

5" QD Foregrip

# **POLYMER VERTICAL FOREGRIPS**



#### MNT-GRP002SQ Foldable 1.4" 4.60" 9.70oz Total Storage Space 1.04in<sup>3</sup>

Item # (Model)

Saddle Height

Operation

Width

Weight

BLACK RB-FGRP170B FLAT DARK EARTH RB-FGRP170D

#### **5 Position Foldable Foregrip**

- End Cap Provides Battery Storage and Mount Tension
- · Side Inserts Allow for Use of Pressure Switch
- Simple Slide-on Mounting Deck
- · Reinforced Locking Mechanism for Added Durability
- 5 Position Adjustable





Heavy Duty Full Metal Locking Built-in Battery Storage and Folding Mechanism Compartment



Side Inserts Allow for Use of Ergonomic Finger Grooves Pressure Switch

#### BLACK RB-FGRP168B

#### **Ambidextrous Vertical Foregrip**

- End Cap Provides Battery Storage and Mount Tension
- Side Inserts Allow for Use of Pressure Switch
- Simple Slide-on Moun