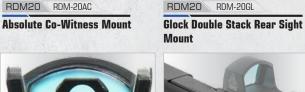

| 31        |
| let Weight         | 14.7 oz   | 14.7 oz   | 14.0 oz   |

Receiver

Integral Anti-rotation Tabs for Accurate Alignment with Upper

### **Additional Accessories Available**

Matte Black Anodized or Cerakote® Finish





MTURS019 MTURS01SD 2 Slot

### **UTG PRO®** Picatinny Rail Section

- Matte Black Anodized or Cerakote<sup>®</sup> Finish



AR308 SUPER SLIM FREE FLOAT RAILS

MTU020SSA

## AR308 DROP-IN QUAD RAIL



**MOUNTING SYSTEMS** 



tinny Slots Net Weight 14.7 oz S&W M&P10



For Use with Round Front Handguard Cap

16 Pc. Rubber Rai Guards Included



PRECISION MACHINED

Matte Black Anodized

REAR SIGHT DOVETAIL

## **RDM20 REFLEX MICRO DOT SUPER SLIM MOUNTS**

















Square-shaped Integral Recoil

Stops for a Secure Zero Hold

(RDM-2045 & RDM-20AC)







RDM20 RDM-20SIG





### **RDM20 Reflex Micro Dot Super Slim Mounts**

Lightening Cuts Reduce Overall Weight (Excludes Dovetail Models)



Utilizes Locking Torx Screws and Utilizes Locking Torx Screws and Steel Dovetail Insert for a Secure Zero Hold (RDM-20GL, RDM-20SIG, and RDM-20SW)



RDM20 RDM-20SW

Sight Mount

S&W M&P® Double Stack Rear





RED DOT SCP-RDM20R GREEN DOT SCP-RDM20G

### **Reflex Micro Dot**

- 4 MOA Illuminated Single Dot with 6 Variable Brightness Settings
- 1-Click Illumination Memory Feature Gets the User Right Back to the Brightness Setting Last Used
- Windage and Elevation Adjustable with 1 MOA/Click Adjustment at 100 Yds
- Adaptive Mount Base Includes Universal MIL-STD-1913 Picatinny Mount and is Compatible with Glock MOS #1, #5, S&W CORE™ #5 Plates, and O