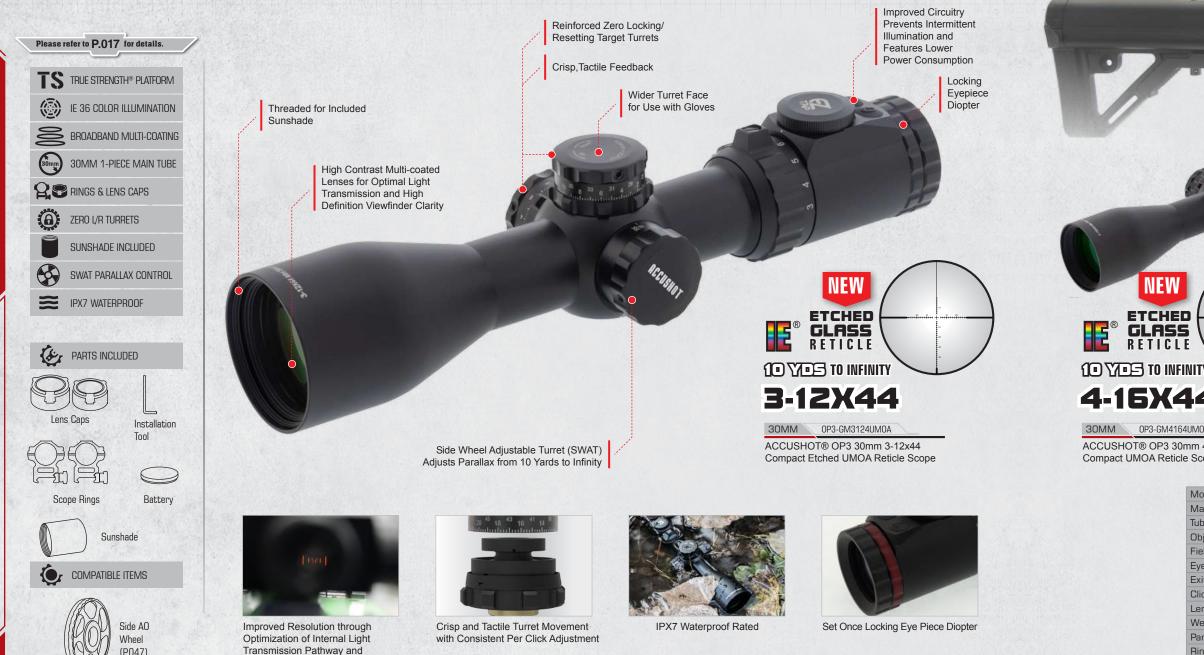

ase Included                                                                                                                                             | QD Lever Lock/Ring Base or Picatinny<br>Base Included                                                                                                                                                                  | Please Refer to Related Subcategories           | MS/ACCUSHOT <sup>®</sup> Lever Lock<br>/Twist Lock QD Rings Included                                                                                                                                                                                                                                                                                                   |



Lens Quality



**OPTICS** 

020

NEN ETCHED GLASS RETICLE 4-16X44

30MM 0P3-GM4164UM0A

ACCUSHOT® OP3 30mm 4-16X44 Compact UMOA Reticle Scope

NEW 10 YOS TO INFINITY 3-12X44

---------

-----

30MM 0P3-M3124A0IEW

ACCUSHOT® OP3 30mm 3-12x44 Compact Mil-dot Reticle Scope

|       | NEW           | $\left( \right)$ | $\bigcap$ |
|-------|---------------|------------------|-----------|
|       |               |                  |           |
|       | <b>6X4</b>    |                  |           |
| 30MM  | 0P3-M4164A0II | EW               |           |
| ACCUS | HOT® OP 30mm  |                  | 349.36    |

Compact Mil-dot Reticle Scope

| Model #                  | OP3-GM3124UMOA    | OP3-GM4164UMOA    | OP3-M3124AOIEW    | OP3-M4164AOIEW    |
|--------------------------|-------------------|----------