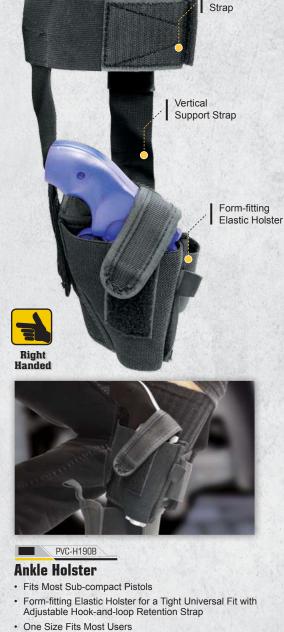

05

#### **Deluxe Universal Rifle Sling** • Adjustable Length from 44" to 52"



1.5" Wide Strap with Nonslip Grip Texture



Durable Sling Loops Keep Sling Securely Fastened

PVC-GB501

#### **3 Point Tactical Rifle Sling**

- Fully Adjustable with Nonslip Grip Texture and Quality Snap Hooks
- Included Sling Adaptors Provide Versatile Use Across Various Firearms and is Easily Configurable in More Ways than One
- Adjustable Length from 30.5" to 78.7"





Adaptor

Nylon Cord

Stock Adaptor Stock Adaptor #2 #1

Snap Hook

TACTICAL RIFLE SLINGS

TACTICAL GEAR







SHOULDER HOLSTERS

# **CONCEALED CARRY HOLSTERS**





#### **Pocket Holsters**

- · Ambidextrous with Closed Bottom
- Integral Nonslip Bands
- · Side Pocket for Card-sized Storage









└──── 3.9"──**─** 

3.9 INCH PVC-HP39



Calf

Hook-and-loop Calf Strap with Dual Vertical Support Straps for Carry Comfort

TACTICAL GEAR





TACTICAL GEAR



• Durable Composite Padding with Heavy Duty Quick Release Buckle



#### **Extreme Ops Tactical Thigh Holster**

- Adjustable Hook-and-loop Strap System Adapts Holster to Fit a Wide Variety of Light/Laser Bearing Compact to Full Size Pistols
- · Height Adjustable Thumb Break

PVC-H188B

- Two Fully Adjustable Nonslip Leg Straps Minimizes
   Unwanted Movement
- Adjustable Hook-and-loop Strap at Muzzle Adapts to Different Slide and or Barrel Lengths



#### PVC-H288B

#### **Ambidextrous Belt Holster**

- Universal Design with Open Bottom to Fit a Wider Variety of Compact to Full Size Pistols
- Adjustable Hook-and-loop and Snap-on Thumb Break Retention Strap



#### **Bel