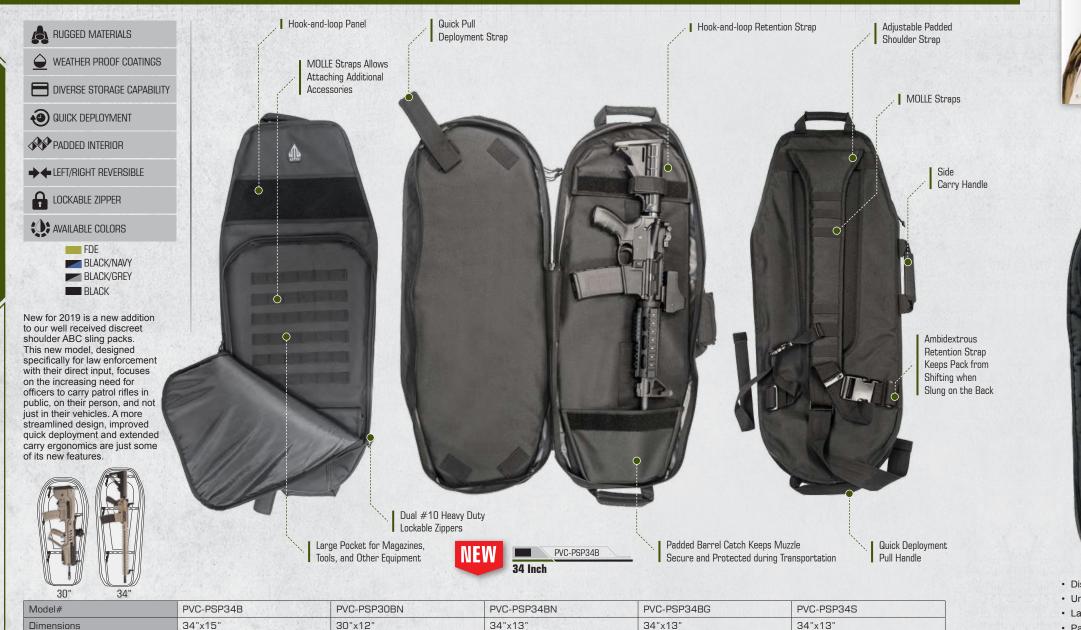

forcement with their direct input, focuses on the increasing need and popularity of officers to carry patrol rifles in public, on their person, and not just in their vehicles. A more streamlined design and improved quick deployment and extended carry ergonomics are just some of its new features. Whether military, law enforcement, or the everyday recreational shooter, Leapers UTG has the most complete product line with the best value.



**ABC SLING PACKS** 











Intelligent Storage Capability



**Comfortable Carry** 

**COMPETITION SHOOTER'S DOUBLE PISTOL CASE** 



#### AND MUST HAVE PRODUCTS FOR 2019





Weather Proof Coatings

**Protective Padding** 



# ABC SERIES - ALPHA BATTLE CARRIER SLING PACKS DISCREET AND SPORTERIZED CARRY OF YOUR FIREARMS

**Quick Pull & Deployment** 



Polyester

900D

Black/Grey

Flat Dark Earth

Black/Navy

- Universal Pistol Holster
- · Large Accessories Pocket
- Removable Padded Center Divider
- Dual #10 Heavy Duty Lockable Zippers

**GUN CASES** 

Material

Density

Black

Black/Navy

Color



# MC SERIES - HOMELAND SECURITY GUN CASES





# Universal Pistol Holster

Fully Padded Interior

# KIS 38" GUN CASE KEEP-IT-SIMPLE



Polyester

600D

Black

Material

Density

Color

# DC SERIES - TACTICAL GUN CASES





# RC COMBAT OPERATION WEB CASE

RC COMBAT OPERATION WEB CASE

# COMPETITION SHOOTER'S DOUBLE PISTOL CASE





# DELUXE PISTOL CASES









#### PVC-PC02B

#### **Double Pistol Case**

- Premium 1680D Polyester Material
- Fully Padded Interior
- Premium #10 Lockable Zippers
- 6 Universal Magazine Pouches
- Additional Oute