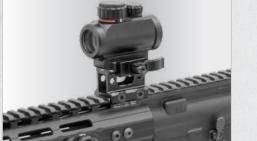

1.5 oz      | 1.4 oz      | 0.4 oz                          | 1.3 oz      | 1.3 oz      | 0.9 oz      | 0.9 oz      | 0.6 oz      |

## **M**RMR<sup>®</sup> | T1 | MRO<sup>®</sup> SUPER SLIM MOUNTS

RMR<sup>®</sup> | T1 | MRO<sup>®</sup> Super Slim Mounts



Mount



**45 Degree Angled** 

RMR





• Utilizes Locking Torx Screws and Square-shaped Integral Recoil Stops or Rear Sight Dovetail Insert for a Secure Zero Hold



MT-RMRKIT

2-In-1 Combo

















0.50"



MT-RSX8S & MT-RSX8L:



MT-RSX1S & MT-RSX1L:







Significant Lightening Cuts Reduce Overall Weight and Bulk (Medium and High Profile Only)



Utilizes Locking Torx Screws and

Square-shaped Integral Recoil

Stops for a Secure Zero Hold

Mode

Leng Sadd

Picat Weig

O.75" MT-RSX7S O.83" MT-RSX8S 1.00" MT-RSX1S 3 Slot















Scalloped Picatinny Slots for Snag Free Accessory Mounting

20MOA Compensation Maximizes Optic Elevation Adjustment for Zeroing at Long Range Distances



Laser Application

QD Lever Lock

| Model #         | MNT-RSQD403   | MNT-RSQD605   | MNT-RS05S2 | MNT-RS05S3 | MNT-RS08S3 | MNT-RS10S3 | MNT-RS05L  | MNT-RS08L  | MNT-RS10L  |
|-----------------|---------------|---------------|------------|------------|------------|------------|------------|------------|------------|
| Length          | 1.6"          | 2.4"          | 1.2"       | 1.6"       | 1.6"       | 1.6"       | 5.5"       | 5.5"       | 5.5"       |
| Saddle Height   | 0.59"         | 0.59"         | 0.50"      | 0.50"      | 0.83"      | 1.00"      | 0.50"      | 0.75"      | 0.83"      |
| Locking Method  | QD Le