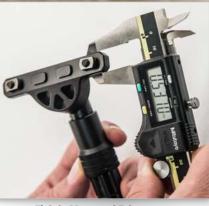

orward and Rearward Movement from **Birectional Recoil** 







### **Compensation Mount for TOG Tigger Equipped RWS Diana Air Fifles**

- Precision Machined from Aircraft Aluminum with a Matte Black Finish
- Compensation to Bring the POI (Point Of Impact) Up 10 Inches at 30 Yards



Dual Stop Pins to Prevent Forward and Rearward Movement from **Birectional Recoil** 



### What's Barrel Droop ?



Barrel droop means that the barrel's bore is pointing downward in relation to the plane of the scope base. Compensating meant cranking up the elevation knob to bring the pellet back up to where the crosshairs are at or inserting a shim. UTG's compensation mount takes care of this for you, and is designed with special slopes to compensate for the barrel droop of RWS Diana air rifles.















# 







Designed and manufactured in our Michigan based UTG PRO® facility and headquarters, our first ever USA made bipod is the next tier in our commit-

ment and dedication to provide our customers with improved product lines that are held to a higher degree of quality. Fully idealized, conceptualized,

and proven here in the USA, our UTG PRO® bipod specifically addresses shooters, their situations, and their disciplines in its features, materials,



World Class Manufacturing



Michigan Designed, Engineered, and Manufactured

functions, and quality.



Tension Adjustable 360° Panning and 13° Tilt Forward, Rearward, Left, and Right



5 Position Bidirectional Folding with Steel-on-Steel Lockup



90° Throw and Keyed Legs for Height Adjustment

Tension Adjustable 13° Tilt Forward,