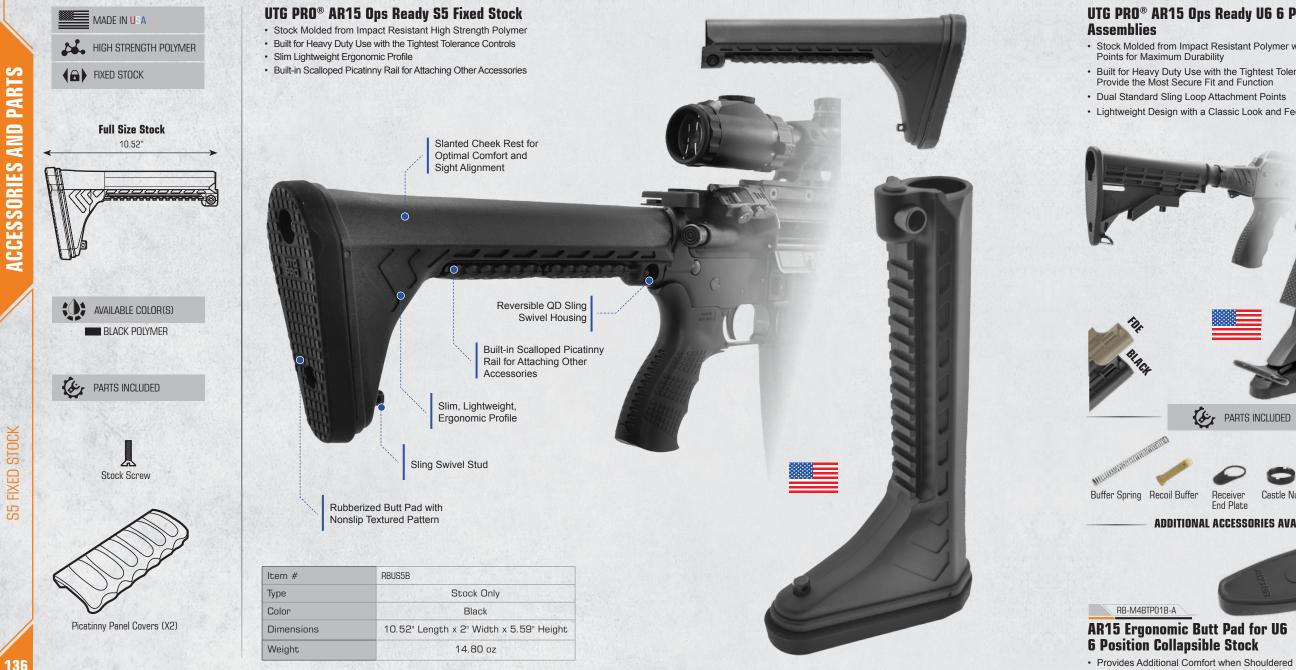

-----|----------------------|---------------------------|----------------------|
| Make/Model                                | Glock® 17, 22, 34 Gen. 3 or 4 | Glock® 17, 34 Gen. 5 | Glock® 19, 23 Gen. 3 or 4 | Glock® 19 Gen. 5     |
| Weight                                    | .4oz                          | .4oz                 | .4oz                      | .4oz                 |
| Other Available Colors<br>B=Blue<br>R=Red | PUMGL01B<br>PUMGL01R          | PUMGL02B<br>PUMGL02R | PUMGL03B<br>PUMGL03R      | PUMGL04B<br>PUMGL04R |

ACCESSORIES PARTS



# AR15 OPS READY S4 4 POSITION STOCKS & ASSEMBLIES PROUDLY MADE IN U.S.A.





# AR15 OPS READY S3 6 POSITION STOCKS & ASSEMBLIES PROUDLY MADE IN U.S.A.







# AR15 OPS READY S1 6 POSITION STOCKS AND ASSEMBLIES PROUDLY MADE IN U.S.A.







## AR15 & AR308 STANDARD BUTT STOCK ASSEMBLIES

Storage Compartment

### UTG PRO® AR15 Ops Ready U6 6 Position Stock

- Stock Molded from Impact Resistant Polymer with Reinforced Stress
- Built for Heavy Duty Use with the Tightest Tolerance Controls to
  Provide the Most Secure Fit and Function
- · Lightweight Design with a Classic Look and Feel





Castle Nut 6 Position Receiver End Plate Extension Tube





## **AR15 Standard A2 Fixed Butt Stock Assembly**

Stock Molded from Impact Resistant High Strength Polymer

### **AR308 Standard A2 Fixed Butt Stock Assembly**

- Stock Molded from Impact Resistant High Strength Polymer
- Compatible with Armalite AR-10, DPMS LR-308, S&W M&P10 and Other Clones





Storage Compartment





Buffer Spring Recoil Buffer Stock Screw Stock Spacer Rifle