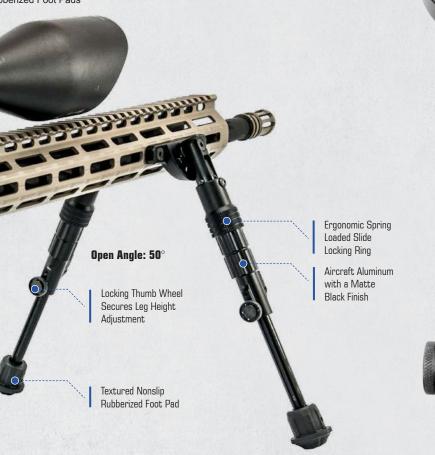

mproved product lines that are held to a higher degree of quality. Fully idealized, conceptualized,

and proven here in the USA, our UTG PRO® bipod specifically addresses shooters, their situations, and their disciplines in its features, materials,



World Class Manufacturing



Michigan Designed, Engineered, and Manufactured

functions, and quality.



Tension Adjustable 360° Panning and 13° Tilt Forward, Rearward, Left, and Right



5 Position Bidirectional Folding with Steel-on-Steel Lockup



90° Throw and Keyed Legs for Height Adjustment

Tension Adjustable 13° Tilt Forward, Rearward, Left and Right





## **IBNR™ BIPODS**







## BIG BORE FULL STABILITY BIPOD





- Fully Adjustable Legs with Precut Extendable Lengths and Flexible In-between Positions Lockable via
  Thumb Wheel





**RECON 360<sup>™</sup> BIPOD SERIES** 

8.12" - 11.97"

8.15" - 12.43"

Rubberized 15.3oz 360°





5 Position Bidirectional  $\sqrt{}$ 

Х

TL-BPO3

# GEN 2 D-GRIP® QUICK RELEASE DEPLOYABLE BIPOD

### MNT-DG02Q UTG Gen 2 D-Grip<sup>®</sup>



- · Durable Aircraft Aluminum and Steel Construction with a Matte Black Finish
- Contoured Foregrip with Nonslip and Heat-resistant Rubberized Inlays for a Secure and Repeatable Grip
- Ambidextrous Quick Release Deploys Foldable Impact-resistant Bipod Legs Instantly
- · Picatinny Quick-detach Lever-lock Mount for Fast Installation and Removal
- 5.61" Foregrip Length with an 8.55" Center Height and 65° Open Angle when Bipod is Deployed





| Model #   | Grip Height | Bipod Height | Weight  | Foot Pad |
|-----------|-------------|--------------|-