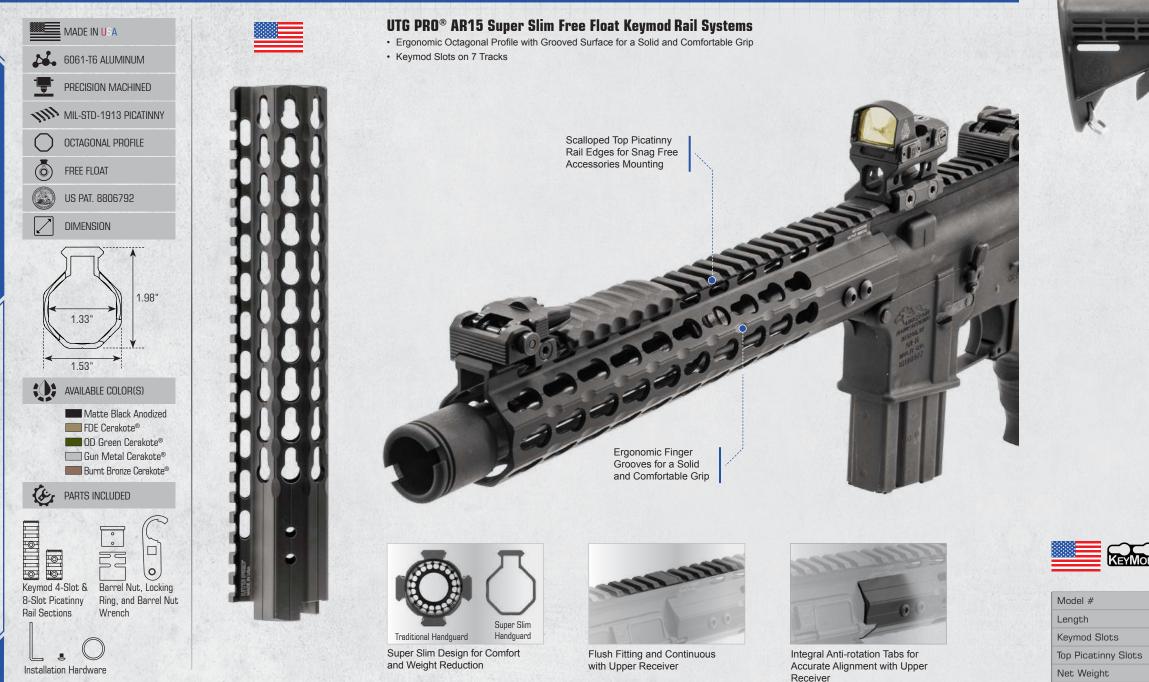

| MTU025SSM                    | MTUO08SSM                                                                               |
| 17.3"                                | 15.3"                               | 12.9"                                                      | 10.3"                        | 5.5"                                                                                    |
| CO                                   | EC                                  | 10                                                         | OF                           | 1.1                                                                                     |

35

25

10.2 oz

42

31

11.2 oz

**MOUNTING SYSTEMS** 

-6

14

13

7.3 oz

## AR15 SUPER SLIM FREE FLOAT KEYMOD RAIL SYSTEMS



**MOUNTING SYSTEMS** 



11.9 oz

13.1 oz

10.5 oz

9.7 oz

9.1 oz

8.1 oz

7.2 oz

## AR15 2-TONE SUPER SLIM FREE FLOAT M-LOK<sup>®</sup> | KEYMOD RAIL SYSTEMS





**MOUNTING SYSTEMS** 

2-TONE SUPER SLIM FREE FLOAT RAILS AR15

## AR15 SUPER SLIM FREE FLOAT RAIL SYSTEMS

**AR15** 

**SUPER** 

5

FREE

FLUAI

RAILS



074

AR15 DROP-IN QUAD RAIL SYSTEMS



MTU001

MTU001R



UTG PRO® AR15 Drop-In Quad Rail Systems

· Great Zero-retention for All Accessories Installed on Rails

Durable Finishes Provide Excellent Resistance to Corrosion and Wear

### UTG PRO® AR15 Drop-In Carbine Length Quad Rail

2-piece Design with Alignment Housing for a Perfect Fit with the Standard Barrel Nut/Delta Ring
Assembly and Round Front Handguard Cap



For Use with Round Front Handguard Cap

12 Pc. Rubber R