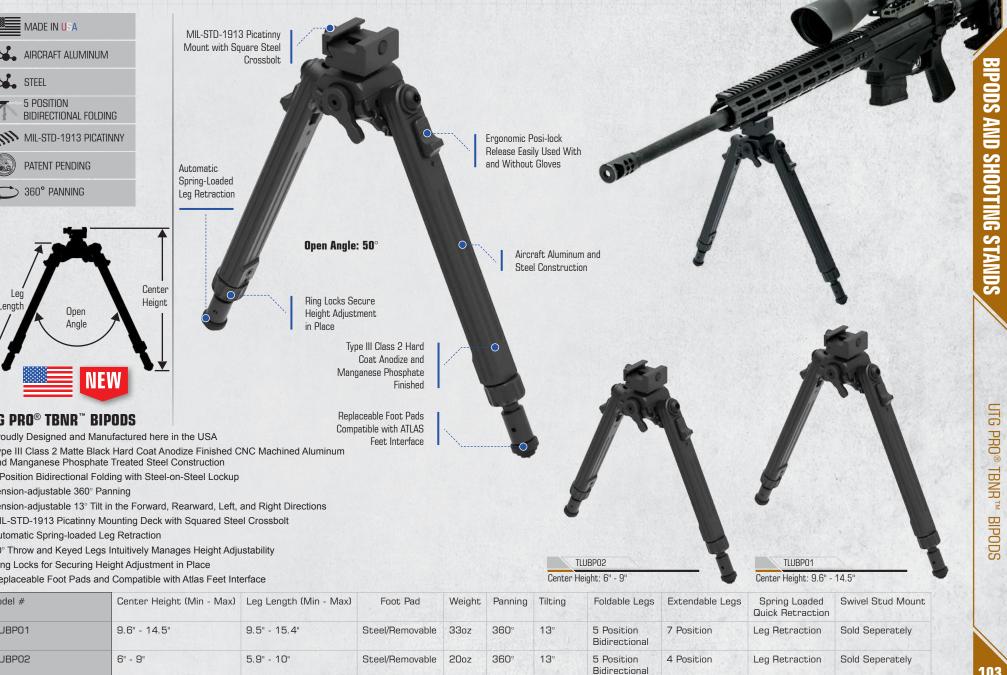

anufactured in our Michigan based UTG PRO® facility and headquarters, our first ever USA made bipod is the next tier in our commit-

ment and dedication to provide our customers with improved product lines that are held to a higher degree of quality. Fully idealized, conceptualized,

and proven here in the USA, our UTG PRO® bipod specifically addresses shooters, their situations, and their disciplines in its features, materials,



World Class Manufacturing



Michigan Designed, Engineered, and Manufactured

functions, and quality.



Tension Adjustable 360° Panning and 13° Tilt Forward, Rearward, Left, and Right



5 Position Bidirectional Folding with Steel-on-Steel Lockup



90° Throw and Keyed Legs for Height Adjustment

Tension Adjustable 13° Tilt Forward, Rearward, Left and Right





## **IBNR™ BIPODS**







## BIG BORE FULL STABILITY BIPOD





- Fully Adjustable Legs with Precut Extendable Lengths and Flexible In-between Positions Lockable via
  Thumb Wheel





**RECON 360<sup>™</sup> BIPOD SERIES** 

8.12" - 11.97"

8.15" - 12.43"

Rubberized 15.3oz 360°





5 Position Bidirectional  $\sqrt{}$ 

Х

TL-BPO3

# GEN 2 D-GRIP® QUICK RELEASE DEPLOYABLE BIPOD

### MNT-DG02Q UTG Gen 2 D-Grip<sup>®</sup>



- · Durable Aircraft Aluminum and Steel Construction with a Matte Black Finish
- Contoured Foregrip with Nonslip and Heat-resistant Rubberized Inlays for a Secure and Repeatable Grip
- Ambidextrous Quick Release Deploys Foldable Impact-resistant Bipod Legs Instantly
- · Picatinny Quick-detach Lever-lock Mount for Fast Installation and Removal
- 5.61" Foregrip Lengt