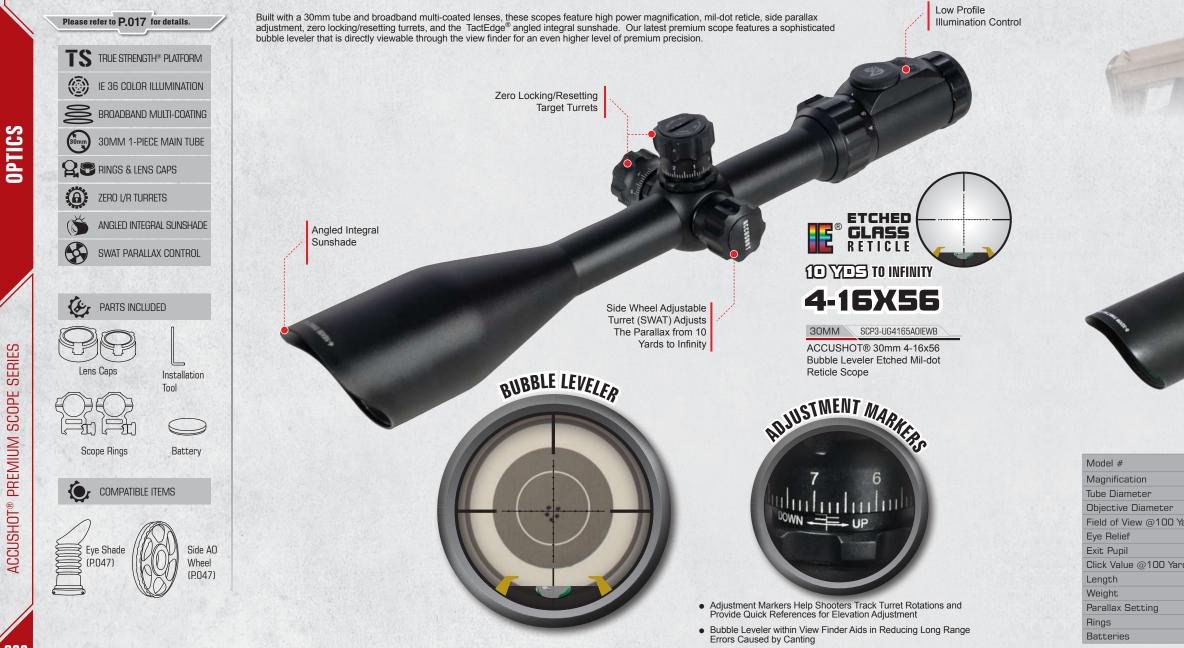

9mm      | 11 - 3mm          | 13.0 - 3.9mm      | 11 - 3mm          |
| Click Value @100 Yards   | 1/4"              | 1/4"              | 1/4"              | 1/4"              |
| Length                   | 10.1"             | 10.7"             | 10.1"             | 10.7"             |
| Weight                   | 21oz              | 21.5oz            | 21oz              | 21.5oz            |
| Parallax Setting         | 10Yds to Infinity | 10Yds to Infinity | 10Yds to Infinity | 10Yds to Infinity |
| Rings                    | RG2W3154 (P.055)  | RG2W3154 (P.055)  | RG2W3154 (P.055)  | RG2W3154 (P.055)  |
| Batteries                | CR2032 3V         | CR2032 3V         | CR2032 3V         | CR2032 3V         |

## ACCUSHOT® PREMIUM SERIES BIG GAME HUNTING & LONG RANGE COMPETITION ₩.



ACCUSHOT® PREMIUM SCOPE SERIES



|      | SCP3-UG4165A0IEWB | SCP3-UG832AOIEW  | SCP3-UG6245AOIEW | SCP3-UG4165A0IEW | SCP3-UG832G4     | SCP3-UG4165G4    |
|------|-------------------|------------------|------------------|------------------|------------------|------------------|
|      | 4x-16x            | 8x-32x           | 6x-24x           | 4x-16x           | 8x-32x           | 4x-16x           |
|      | 30mm              | 30mm             | 30mm             | 30mm             | 30mm             | 30mm             |
|      | 56mm              | 56mm             | 56mm             | 56mm             | 56mm             | 56mm             |
| árds | 24.4' - 6.8'      | 13.1' - 3.7'     | 14.7' - 4.7'     | 24.4' - 6.8'     | 13.1' - 3.7'     | 24.4' - 6.8'     |
|      | 3.2" - 3.0"