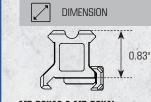

| 1.9" / 1.2" | 1.9" / 1.2" | 1.5" / 1.2" | 1.5" / 1.2" | 1.5" / 1.2" |
| Saddle Height  | N/A         | 0.95"       | 0.87"       | 0.40"       | 0.16"                           | 0.96"       | 1.06"       | 0.73"       | 0.86"       | 0.20"       |
| Weight         | 1.4 oz      | 1.6 oz      | 1.5 oz      | 1.4 oz      | 0.4 oz                          | 1.3 oz      | 1.3 oz      | 0.9 oz      | 0.9 oz      | 0.6 oz      |

## **M**RMR<sup>®</sup> | T1 | MRO<sup>®</sup> SUPER SLIM MOUNTS

RMR<sup>®</sup> | T1 | MRO<sup>®</sup> Super Slim Mounts



Mount



**45 Degree Angled** 

RMR





• Utilizes Locking Torx Screws and Square-shaped Integral Recoil Stops or Rear Sight Dovetail Insert for a Secure Zero Hold



MT-RMRKIT

2-In-1 Combo

















0.50"



MT-RSX8S & MT-RSX8L:



MT-RSX1S & MT-RSX1L:







Significant Lightening Cuts Reduce Overall Weight and Bulk (Medium and High Profile Only)



Utilizes Locking Torx Screws and

Square-shaped Integral Recoil

Stops for a Secure Zero Hold

Mode

Leng Sadd

Picat Weig

O.75" MT-RSX7S O.83" MT-RSX8S 1.00" MT-RSX1S 3 Slot















Scalloped Picatinny Slots for Snag Free Accessory Mounting

20MOA Compensation Maximizes Optic Elevation Adjustment for Zeroing at Long Range Distances



Laser Application

QD Lever Lock

| Model #         | MNT-RSQD403   | MNT-RSQD605   | MNT-RS05S2 | MNT-RS05S3 | MNT-RS08S3 | MNT-RS10S3 | MNT-RS05L  | MNT-RS08L  | MNT-RS10L  |
|-----------------|---------------|---------------|------------|------------|------------|------------|------------|------------|------------|
| Length