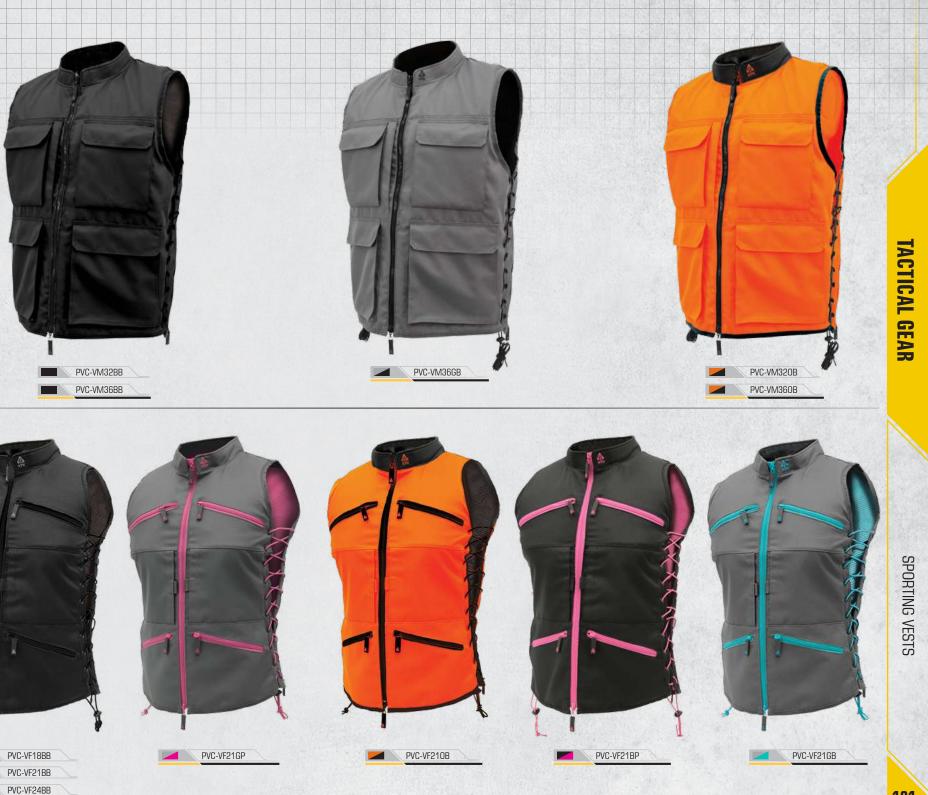

| 36" - 54"  | 36" - 54"  |
| Material         | 1.0                | a la angle | and a starting | State Carlo            |                        | Polyes               | ster       | Sec. Stands |            |                        |            |            |
| Density          | 1 Berlinger        |            |                |                        |                        | 600                  | סו         |             |            |                        |            |            |
| Color            | Black              | Black      | Gray/Black     | Blaze Orange/<br>Black | Blaze Orange/<br>Black | Black                | Black      | Black       | Gray/Pink  | Blaze Orange/<br>Black | Black/Pink | Gray/Blue  |

Irue Hunter™ Vests

True Huntress<sup>®</sup> Vests



<mark>181</mark>

### TACTICAL VESTS PRACTICAL FEATURES & OPTIMIZED LAYOUTS Ŵ



#### PVC-V548BL

#### **Law Enforcement** SWAT Vest

- 1. Elastic Rifle Cartridge Holder
- 2. Radio Pouch
- 3. Large ID Pouch with Elastic Shot Shell Holder
- 4. 2 Universal Pistol Mag Pouches
- 5. Rifle Mag Pouch with Elastic Retention
- 6. 2 Large Pouches
- 7. Thumb Break Pistol Holster
- 8. Rear Hook-and-loop Panel
- 9. Large Rear Miscellaneous Pouch
- 10. Elastic Cords to Adjust Vest Girth
- 11. One Side Fits Most with Length and Girth Adjustability



#### PVC-V747KTB

#### **10 Piece Complete Web Vest** & Drop Leg Platform Kits

- 1. Flashlight Pouch with Hook-and-loop and Buckle Secured Closure
- 2. Radio Pouch with Dual Zippered Compartment and Buckle Secured Closure
- Open Top AR15 Mag Pouches with