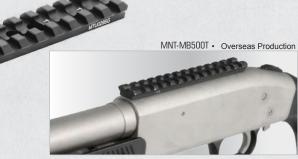

Space for Eye **Relief Adjustment**

MTU017

9.1"/2.1"

12.1 oz

TL-SDSK01

7.5" / 1.2"

2.1 oz

Removable 12 Slot Side Rails

Model #

Length / Width

Net Weight



MNT-MNTRO1

8.0" / 2.4"

9.2 oz



- UTG PRO® Reminaton 870 Optic Mount



### MNT-RM870A

- **Reminaton 870 Optic Mount**

- Fits 12 Ga Remington 870 Shotguns and Clones with Up to a 3" Chamber Precision Machined from Aircraft Aluminum with a Matte Black Finish · Locking Bolts Directly Replaces Original Receiver Pins

### TL-SDSK01

### **SKS Shell Deflector**

- Made from Spring Steel with a Matte Black Finish
- Deflects Ejecting Spent Cartridges Away from Optics that May be Mounted
- · Installation Screw Holes Compatible with UTG SKS Tri-Rail Mount, High Profile Mount, and Other Similar SKS Mounts







## SHOTGUN MOUNTS



- The Michigan Difference Enhanced Precision, Material Strength, and Quality Control
- Compatible with Drilled and Tapped Mossberg Shotguns
- NOTE: The Screws Included are for Mossberg 500s Made After 1998. For Earlier Versions, Please Contact



 Precision Machined from Aircraft Aluminum with a Matte Back Anodized Finish • Fits Drilled and Tapped Remington Model 870 / 1100 Shotguns and Clones





Two Different Top Rails Provided



Finish

| Model #                                        | MTU029SG    | MNT-MB500T  | MTU028SG    | MNT-RM870A  | MTU002                         |
|------------------------------------------------|-------------|-------------|-------------|-------------|--------------------------------|
| Length / Width                                 | 5.5" / 0.4" | 5.5" /