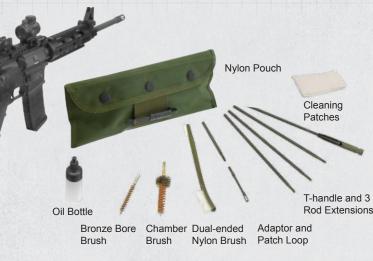

bility
- Ideal for Cold Range Use and Mass Produced Firearms





#### **AR15 Receiver Wedge**

- Snugly Fits Behind Rear Take Down Pin
- Keeps the Upper Snug and Tight Against the Lower
- Prevents Upper and Lower Receiver Rattle





#### TL-A041

#### .223/5.56mm Cleaning Kit



#### **AR15 Blank Firing Adaptor**

- Precision Machined High Strength Steel Construction
- · Color Coated for Protection and Discernibility
- Reinforced Frame Surpasses Military Standards
- · Ideal for Law Enforcement and Military Training
- · User Friendly Bolt Ring for Simple Installation and Removal

#### PVC-CLMAT01

- Nonslip Rubberized Backing
- Cleaning Tools and Small Parts
- Durable Solvent and Chemical Resistant Material for Long Lasting Performance [Also Refer to P.191]

MISC.



# **CLEANING KITS**



- Includes a 5-piece Extension Steel Cleaning Rod with Adaptor, Patch Loop, Bronze Bore Brush, Chamber Brush, Double-Ended Nylon Utility Brush, ½ oz Oil Bottle, and Cleaning Patches
- All Parts Conveniently Store within the Included OD Green Nylon Pouch with Belt Loop and ALICE Clip Attachment Point and Featuring Two Hook-and-loop Closure Pockets and External Snap Button Flap



#### **9mm Pistol Cleaning Kit**

- Conveniently Stows Away in Any Range Bag in Its Compact Polymer Case (4.63"x2.88"x1.50")
- Kit Includes an 8-32 Threaded Copper Alloy Cleaning Rod with the Following Threaded Cleaning Accessories: Patch Loop, Bronze and Nylon Brush, and a Cotton Mop

#### **Universal Firearm Cleaning Mat**

- 14.75"x52" Universal Firearm Cleaning Mat with
- 4" Wide Side Pocket with Zipper Closu