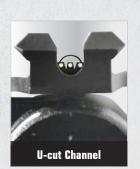

ed Butt Stock
- NOTE: Does Not Work with Milled Receivers with a Slanted Tang





Precision Machined from 6061-T6 Aircraft Aluminum with a Matte Black Anodization



Low Profile Design



Quick Detachable for Ease of Disassembly and Maintenance



Complete with Back-up Windage-adjustable Rear Sight

**MOUNTING SYSTEMS** 



Convenient and Reliable Lock/Release Push Button

Adjustable Rear Block for

MOUNTS







922R COMPLIANT

MTU017

11111111111111

### UTG PRO® SKS Receiver Cover with Integrated **Picatinny Rail and Shell Deflector**

- · Precision Cast and Machined High-strength Stee Base
- Top Rail Precision Machined from 6061-T6 Aircraft Aluminum with a Matte Black Anodization
- Full Length 22 Slot Top Picatinny Rail
- Precise and Repeatable 4 Point Locking Engagement of Reciever







### MNT-MNTR01

### Mosin Nagant Tri-rail Mount

- Steel Base with Adaptors to Fit the Rear Sight Housing of Full or Carbine Length Rifles
- Tri-rail Made from Aircraft Aluminum with a Matte Black Finish
- Extended Top Rail with 17 Slots to Provide Ample Space for Eye **Relief Adjustment**

MTU017

9.1"/2.1"

12.1 oz

TL-SDSK01

7.5" / 1.2"

2.1 oz

Removable 12 Slot Side Rails

Model #

Length / Width

Net Weight



MNT-MNTRO1

8.0" / 2.4"

9.2 oz



- UTG PRO® Reminaton 870 Optic Mount



### MNT-RM870A

- **Reminaton 870 Optic Mount**

- Fits 12 Ga Remington 870 Shotguns and Clones with Up to a 3" Chamber Precision Machined from Aircraft Aluminum with a Matte Black Finish · Locking Bolts Directly Replaces Original Receiver Pins

### TL-SDSK01

### **SKS Shell Deflector**

- Made f