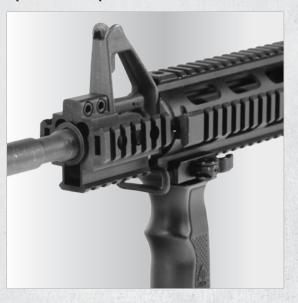

meter

Compatible with Direct Impingement Systems

> MNT-ARMGB01 0.750"

1.2" 0.9"

1.3"

1.5 oz







### MNT-993

### **AR15 Carry Handle Rail Mount**

- 12 Slot Top Picatinny Rail with Secondary Integral STANAG Mounting Base
- · Constructed from Aircraft Aluminum with a Matte Black Finish
- · Allows Use of Iron Sights Secured via Locking Knurled Thumb Nut



AR15 MICRO GAS BLOCKS



## AR15 CARRY HANDLE | BARREL | HANDGUARD RAIL MOUNTS





**STANAG Compatible** 



### **AR15 Tri-Rail Barrel Mount**

- AR15 Tri-rail Barrel Mount Compatible with A2 Front Sight with Bayonet Lug
- · Includes 2 Sets of Barrel Adaptors for Fitting on Standard, Bull, or Lightweight Barrel Profiles
- Integral Sling Swivel Housing for Installation of Optional QD Sling Swivel TL-QDSW28 [Also Refer to P. 157]





**Deluxe AR15 Handguard Picatinny Rails** 

Includes Two Picatinny Rails with 12 Slots each for Installation

Complete with Mounting Hardware, Swivel Stud Housing, and

Compatible with AR15 Standard 2-piece Plastic handquard

MNT-HGR16S

at the 12 and 6 O'Clock Positions

Swivel Stud Adaptor

Tapered Design Mates with the Top and Bottom Handguards

HANDGUARD

NUUNIS







AK SUPER SLIM KEYMOD RAIL SYSTEMS

Keymod Hand Stop/Barricade



MTU027SSKC 13.5" Rail Compatible with Chinese AKs or Clones with Gas Block Sling Loop

MTU027SSKA

Compatible with Romanian, Bulgarian AKs or Clones

Equipped with Handguard

Retainer Sling Loop

13.5" Rail

MTU009SSK 6" Rail Compatible with Romanian, Bulgarian, and Chinese AKs or Clones

| MTU027SSKA | MTU027SSKC | MTUOO9SSK |
|------------|-----------