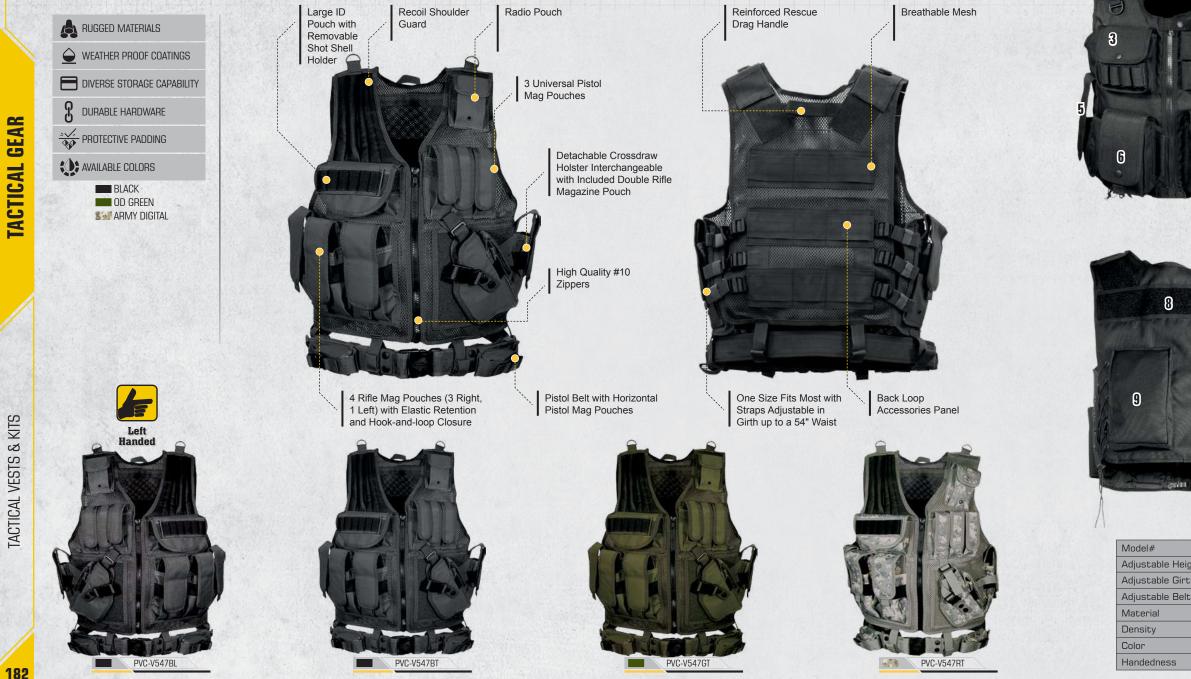

## AR15 2-TONE SUPER SLIM FREE FLOAT M-LOK<sup>®</sup> | KEYMOD RAIL SYSTEMS

**MOUNTING SYSTEMS** 

2-TONE SUPER SLIM FREE FLOAT RAILS AR15