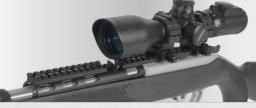

op Slots
- Lightening Cuts for Weight Reduction
- Free Float Rail Does not Touch Barrel or Forend
- Compatible with Drilled and Tapped 10/22 Receivers



### MNT-RM700

### Scope Mount for Remington 700 Long Action Rifles

- Solid Steel Construction
- 6.3" Length with 6 Picatinny Top Slots
- · Clearance Cut for Reliable Case Ejection





### MNT-RM7005

### Scope Mount for Remington 700 Short Action Rifles

- Solid Steel Construction
- 5.47" Length with 6 Picatinny Top Slots
- Clearance Cut for Reliable Case Ejection





with a Matte Black Finish





### MNT-HK02

- MP5 | G3 Steel Claw Mount









### MTU030T22

### UTG PRO® Low Profile Scope Mount For Ruger 10/22 Rifles

- · Precision Machined from Aircraft Aluminum with a Matte
- · Compatible with Drilled and Tapped Receivers









### Black Anodized Finish

• 4.67" Length with 11 Picatinny Slots



- M14,

10/22, & BOLT ACTION MOUNTS



 Low Profile Top Rail with 13 Picatinny Slots Precision Machined from Aircraft Aluminum

Spring-Tensioned Claws and Receiver Set Screws for a Solid Installation





Complete with Detachable Steel Top Picatinny Rail and Secondary STANAG Mounting Base



### MNT-G3601

### G36 | SL8 Carry Handle Scope Mount Precision CNC Machined from Aircraft

- Aluminum with a Matte Black Finish
- 11.45" Length with 27 Picatinny Slots
- · Lightweight and Low Profile, Securely Fits Into Standard G36/SL8 Carry Handle



### **G36** Picatinny Rail SetS

· Laser Engraved for Left, Right, and Bottom Designation and Accessory Placement



### MNT-P503

Set of 3

 One 6.08" Length Rail with 13 Picatinn