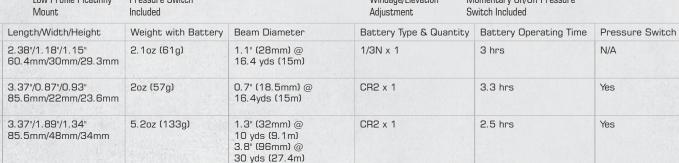

Strength<sup>™</sup> Platform with Smart Spherical Structure and 4 Point Retention for Precise Windage/Elevation Adjustment and Zero Retention
- Ambidextrous Momentary/Constant On/Off Operating Switches
- Aircraft Aluminum Construction with a Matte Black Finish
- IPX7 Waterproof Rated



ASERS EEN

Model #

SCP-LS279S

SCP-LS279

SCP-LS289S

GR





Range

546.8vds

1093.6yds

(1,000m)

328.1yds

(300m)

(500m)

### SCP-LS289S

### Instant Target Aiming BullDot® **Compact Green Laser**

- Expanding Dot with 8" Dia. @ 50Yds Rapid Target Acquisition in High
- Stress Situations



Pressure Switch



Windage/Elevation

SCP-LS279

Adjustment

Resistance

**Compact Green Laser** 

· Precise Windage and Elevation

· Matte Black Anodized Finish for Wear

Momentary On/Off Pressure Switch Included



Ring Mount

Slide-on Picatinny

SCP-LS200

### Sub-compact Red Laser

- Sub-compact 1.2" Length



Windage/Elevation Mount Adjustment

| Model #   |  |
|-----------|--|
| SCP-LS200 |  |
| SCP-LS268 |  |

## Low Profile Picatinny Mount



6.3" (160mm) @ 50 yds (45.7m)







Pulse Dot.



4-point Design Featuring Double Coil Erector Return Springs Housed in a Super Compact Body with True Strength™ Platform to Achieve the Most Precise Windage/Elevation Adjustment

• Dual Operating Modes Solid Dot and Pulse Dot, Complete with 1-Click Memory



Low Profile Picatinny



### W/E Adjustable Compact Red Laser

- Precise Windage/Elevation Adjustment
- Powerful Long Range Beam with Pinpoint Accuracy
- Aircraft Aluminum Construction with a Matte Black Anodized Finish



Adjustment

Momentary On/off