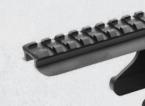

rated **Picatinny Rail and Shell Deflector**

- · Precision Cast and Machined High-strength Stee Base
- Top Rail Precision Machined from 6061-T6 Aircraft Aluminum with a Matte Black Anodization
- Full Length 22 Slot Top Picatinny Rail
- Precise and Repeatable 4 Point Locking Engagement of Reciever







### MNT-MNTR01

### Mosin Nagant Tri-rail Mount

- Steel Base with Adaptors to Fit the Rear Sight Housing of Full or Carbine Length Rifles
- Tri-rail Made from Aircraft Aluminum with a Matte Black Finish
- Extended Top Rail with 17 Slots to Provide Ample Space for Eye **Relief Adjustment**

MTU017

9.1"/2.1"

12.1 oz

TL-SDSK01

7.5" / 1.2"

2.1 oz

Removable 12 Slot Side Rails

Model #

Length / Width

Net Weight



MNT-MNTRO1

8.0" / 2.4"

9.2 oz



- UTG PRO® Reminaton 870 Optic Mount



### MNT-RM870A

- **Reminaton 870 Optic Mount**

- Fits 12 Ga Remington 870 Shotguns and Clones with Up to a 3" Chamber Precision Machined from Aircraft Aluminum with a Matte Black Finish · Locking Bolts Directly Replaces Original Receiver Pins

### TL-SDSK01

### **SKS Shell Deflector**

- Made from Spring Steel with a Matte Black Finish
- Deflects Ejecting Spent Cartridges Away from Optics that May be Mounted
- · Installation Screw Holes Compatible with UTG SKS Tri-Rail Mount, High Profile Mount, and Other Similar SKS Mounts







## SHOTGUN MOUNTS



- The Michigan Difference Enhanced Precision, Material Strength, and Quality Control
- Compatible with Drilled and Tapped Mossberg Shotguns
- NOTE: The Screws Included are for Mossberg 500s Made After 1998. For Earlier Versions, Please C