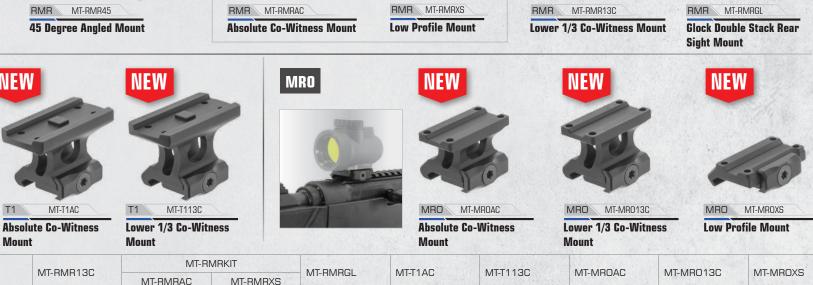

/ 1.1" | -1.8" / 1.1"                    | 1.9" / 1.2" | 1.9" / 1.2" | 1.5" / 1.2" | 1.5" / 1.2" | 1.5" / 1.2" |
| Saddle Height  | N/A         | 0.95"       | 0.87"       | 0.40"       | 0.16"                           | 0.96"       | 1.06"       | 0.73"       | 0.86"       | 0.20"       |
| Weight         | 1.4 oz      | 1.6 oz      | 1.5 oz      | 1.4 oz      | 0.4 oz                          | 1.3 oz      | 1.3 oz      | 0.9 oz      | 0.9 oz      | 0.6 oz      |

## **M**RMR<sup>®</sup> | T1 | MRO<sup>®</sup> SUPER SLIM MOUNTS

RMR<sup>®</sup> | T1 | MRO<sup>®</sup> Super Slim Mounts



Mount



**45 Degree Angled** 

RMR





• Utilizes Locking Torx Screws and Square-shaped Integral Recoil Stops or Rear Sight Dovetail Insert for a Secure Zero Hold



MT-RMRKIT

2-In-1 Combo

















0.50"



MT-RSX8S & MT-RSX8L:



MT-RSX1S & MT-RSX1L:







Significant Lightening Cuts Reduce Overall Weight and Bulk (Medium and High Profile Only)



Utilizes Locking Torx Screws and

Square-shaped Integral Recoil

Stops for a Secure Zero Hold

Mode

Leng Sadd

Picat Weig

O.75" MT-RSX7S O.83" MT-RSX8S 1.00" MT-RSX1S 3 Slot















Scalloped Picatinny Slots for Snag Free Accessory Mounting

20MOA Compensation Maximizes Optic Elevation Adjustment for Zeroing at Long Range Distances



Laser Application

QD Lever Lock

| Model #         | MNT-RSQD403   | MNT-RSQD605   | MNT-RS05S2 | MNT-RS05S3 | MNT-RS08S3 | MNT-RS10S3 | MNT-RS05L  | MNT-RS08L  | MNT-RS10L  |
|-----------------|---------------|---------------|------------|------------|------------|------------|------------