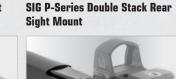

| 31        |
| let Weight         | 14.7 oz   | 14.7 oz   | 14.0 oz   |

Receiver

Integral Anti-rotation Tabs for Accurate Alignment with Upper

### **Additional Accessories Available**

Matte Black Anodized or Cerakote® Finish





MTURS019 MTURS01SD 2 Slot

### **UTG PRO®** Picatinny Rail Section

- Matte Black Anodized or Cerakote<sup>®</sup> Finish



AR308 SUPER SLIM FREE FLOAT RAILS

MTU020SSA

## AR308 DROP-IN QUAD RAIL



**MOUNTING SYSTEMS** 



tinny Slots Net Weight 14.7 oz S&W M&P10



For Use with Round Front Handguard Cap

16 Pc. Rubber Rai Guards Included



PRECISION MACHINED

Matte Black Anodized

REAR SIGHT DOVETAIL

## **RDM20 REFLEX MICRO DOT SUPER SLIM MOUNTS**

















Square-shaped Integral Recoil

Stops for a Secure Zero Hold

(RDM-2045 & RDM-20AC)







RDM20 RDM-20SIG





### **RDM20 Reflex Micro Dot Super Slim Mounts**

Lightening Cuts Reduce Overall Weight (Excludes Dovetail Models)



Utilizes Locking Torx Screws and Utilizes Locking Torx Screws and Steel Dovetail Insert for a Secure Zero Hold (RDM-20GL, RDM-20SIG, and RDM-20SW)



RDM20 RDM-20SW

Sight Mount

S&W M&P® Double Stack Rear





RED DOT SCP-RDM20R GREEN DOT SCP-RDM20G

### **Reflex Micro Dot**

- 4 MOA Illuminated Single Dot with 6 Variable Brightness Settings
- 1-Click Illumination Memory Feature Gets the User Right Back to the Brightness Setting Last Used
- Windage and Elevation Adjustable with 1 MOA/Click Adjustment at 100 Yds
- Adaptive Mount Base Includes Universal MIL-STD-1913 Picatinny Mount and is Compatible with Glock MOS #1, #5, S&W CORE™ #5 Plates, and Other