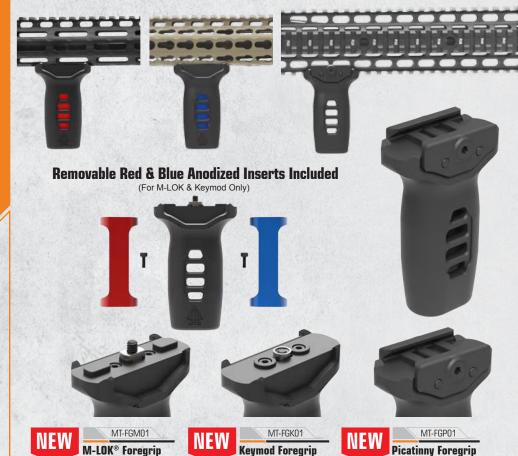

ymod Hand Stop/Barricade Rest Kit

- 6061-T6 Aircraft Aluminum Construction with a Matte Black Finish
- Compatible with UTG PRO® Super Slim AR15/AK Keymod Handguards

- Ergonomic Contour Improves Firearm Handling and Speeds Up Transitions
- Promotes Proper Support Hand Memory Placement and Retention



Mount as a Barricade Rest to Provide Stable Support for more Accurate Shooting



Promotes Proper Support Hand Memory Placement and Retention

#### **Super Slim Aluminum Vertical Foregrips**

- Precision CNC Machined from Aircraft Aluminum Finished in a Matte Black Anodization
- · Removable Red and Blue Anodized Inserts for M-LOK® and Keymod Models Adds a Level of Personalization
- · Slim, lightweight, ergonomic, with dehorned corners and melted contours for a comfortable support hand grip



#### **Aluminum QD Vertical Foregrips**

- · Precision Machined from Aircraft Aluminum with a Matte Black Finish
- Quick Detachable Picatinny Lever Lock Mounting Base
- · Posi-lock Cross Bolt and Spring Tensioned Locking Plate with Steel Insert for a Secure Installation

4.1" QD Foregrip



3.6" QD Foregrip

5" QD Foregrip

# **POLYMER VERTICAL FOREGRIPS**



#### MNT-GRP002SQ Foldable 1.4" 4.60" 9.70oz Total Storage Space 1.04in<sup>3</sup>

Item # (Model)

Saddle Height

Operation

Width

Weight

BLACK RB-FGRP170B FLAT DARK EARTH RB-FGRP170D

#### **5 Position Foldable Foregrip**

- End Cap Provides Battery Storage and Mount Tension
- · Side Inserts Allow for Use of Pressure Switch
- Simple Slide-on Mounting Deck
- · Reinforced Locking Mechanism for Added Durability
- 5 Position Adjust