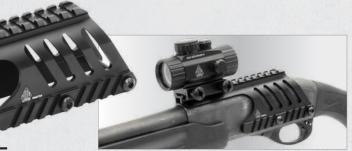

um with a Matte Black Finish · Locking Bolts Directly Replaces Original Receiver Pins

### TL-SDSK01

### **SKS Shell Deflector**

- Made from Spring Steel with a Matte Black Finish
- Deflects Ejecting Spent Cartridges Away from Optics that May be Mounted
- · Installation Screw Holes Compatible with UTG SKS Tri-Rail Mount, High Profile Mount, and Other Similar SKS Mounts







## SHOTGUN MOUNTS



- The Michigan Difference Enhanced Precision, Material Strength, and Quality Control
- Compatible with Drilled and Tapped Mossberg Shotguns
- NOTE: The Screws Included are for Mossberg 500s Made After 1998. For Earlier Versions, Please Contact



 Precision Machined from Aircraft Aluminum with a Matte Back Anodized Finish • Fits Drilled and Tapped Remington Model 870 / 1100 Shotguns and Clones





Two Different Top Rails Provided



Finish

| Model #                                        | MTU029SG    | MNT-MB500T  | MTU028SG    | MNT-RM870A  | MTU002                         |
|------------------------------------------------|-------------|-------------|-------------|-------------|--------------------------------|
| Length / Width                                 | 5.5" / 0.4" | 5.5" / 0.4" | 6.1" / 0.8" | 7.5" / 1.9" | 13.7" / 2.3"                   |
| Top / Bottom / Left /<br>Right Picatinny Slots | T: 13       | T: 13       | T: 14       | T: 14       | T: 28 / B:20 /<br>L: 20 / R:20 |
| Net Weight                                     | 1.2 oz      | 1.4 oz      | 1.6 oz      | 5.5 oz      | 17 oz                          |

X12

## **M14 | M1 | 10/22 | BOLT ACTION MOUNTS**