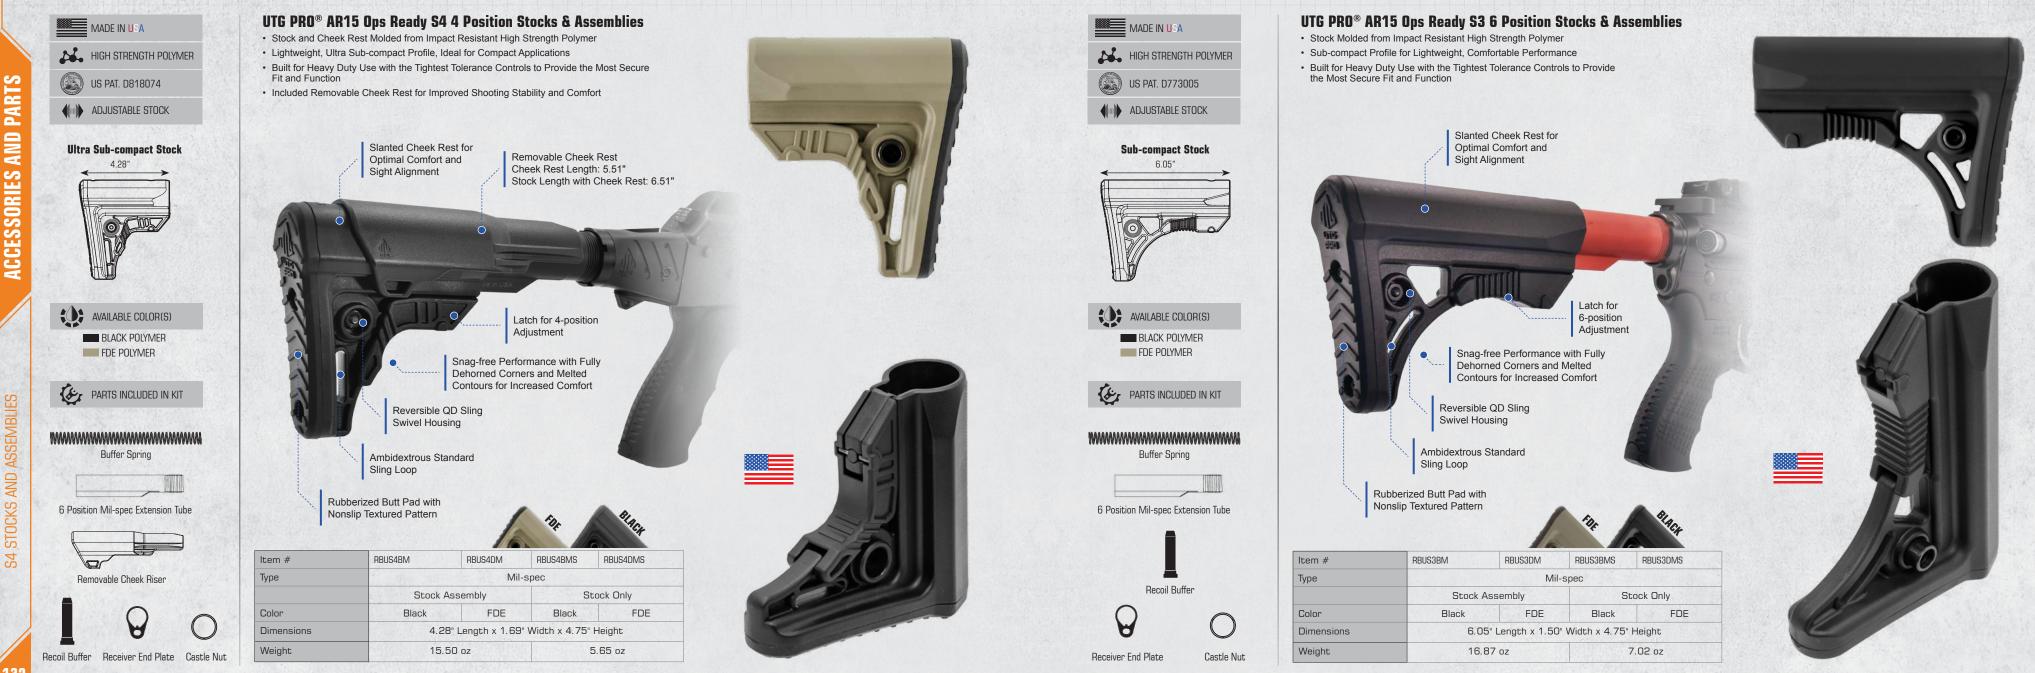

| PUMGL02              | PUMGL03                   | PUMGL04              |
|-------------------------------------------|-------------------------------|----------------------|---------------------------|----------------------|
| Make/Model                                | Glock® 17, 22, 34 Gen. 3 or 4 | Glock® 17, 34 Gen. 5 | Glock® 19, 23 Gen. 3 or 4 | Glock® 19 Gen. 5     |
| Weight                                    | .4oz                          | .4oz                 | .4oz                      | .4oz                 |
| Other Available Colors<br>B=Blue<br>R=Red | PUMGL01B<br>PUMGL01R          | PUMGL02B<br>PUMGL02R | PUMGL03B<br>PUMGL03R      | PUMGL04B<br>PUMGL04R |

ACCESSORIES PARTS



# AR15 OPS READY S4 4 POSITION STOCKS & ASSEMBLIES PROUDLY MADE IN U.S.A.





# AR15 OPS READY S3 6 POSITION STOCKS & ASSEMBLIES PROUDLY MADE IN U.S.A.







# AR15 OPS READY S1 6 POSITION STOCKS AND ASSEMBLIES PROUDLY MADE IN U.S.A.







## AR15 & AR308 STANDARD BUTT STOCK ASSEMBLIES

Storage Compartment

### UTG PRO® AR15 Ops Ready U6 6 Position Stock

- Stock Molded from Impact Resistant Polymer with Reinforced Stress
- Built for Heavy Duty Use with the Tightest Tolerance Controls to
  Provide the Most Secure Fit and Function
- · Lightweight Design with a Classic Look and Feel





Castle Nut 6 Position Receiver End Plate Extension Tube





## **AR15 Standard A2 Fixed Butt Stock Assembly**

Stock Molded from Impact Resistant High Strength Polymer

### **AR308 Standard A2 Fixed Butt Stock Assembly**

- Stock Molded from Impact Resistant High Strength Polymer