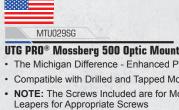

Slots to Provide Ample Space for Eye **Relief Adjustment**

MTU017

9.1"/2.1"

12.1 oz

TL-SDSK01

7.5" / 1.2"

2.1 oz

Removable 12 Slot Side Rails

Model #

Length / Width

Net Weight



MNT-MNTRO1

8.0" / 2.4"

9.2 oz



- UTG PRO® Reminaton 870 Optic Mount



### MNT-RM870A

- **Reminaton 870 Optic Mount**

- Fits 12 Ga Remington 870 Shotguns and Clones with Up to a 3" Chamber Precision Machined from Aircraft Aluminum with a Matte Black Finish · Locking Bolts Directly Replaces Original Receiver Pins

### TL-SDSK01

### **SKS Shell Deflector**

- Made from Spring Steel with a Matte Black Finish
- Deflects Ejecting Spent Cartridges Away from Optics that May be Mounted
- · Installation Screw Holes Compatible with UTG SKS Tri-Rail Mount, High Profile Mount, and Other Similar SKS Mounts







## SHOTGUN MOUNTS



- The Michigan Difference Enhanced Precision, Material Strength, and Quality Control
- Compatible with Drilled and Tapped Mossberg Shotguns
- NOTE: The Screws Included are for Mossberg 500s Made After 1998. For Earlier Versions, Please Contact



 Precision Machined from Aircraft Aluminum with a Matte Back Anodized Finish • Fits Drilled and Tapped Remington Model 870 / 1100 Shotguns and Clones





Two Different Top Rails Provided



Finish

| Model #                                        | MTU029SG    | MNT-MB500T  | MTU028SG    | MNT-RM870A  | MTU002                         |
|------------------------------------------------|-------------|-------------|-------------|-------------|--------------------------------|
| Length / Width