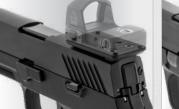

et Weight         | 14.7 oz   | 14.7 oz   | 14.0 oz   |

Receiver

Integral Anti-rotation Tabs for Accurate Alignment with Upper

### **Additional Accessories Available**

Matte Black Anodized or Cerakote® Finish





MTURS019 MTURS01SD 2 Slot

### **UTG PRO®** Picatinny Rail Section

- Matte Black Anodized or Cerakote<sup>®</sup> Finish



AR308 SUPER SLIM FREE FLOAT RAILS

MTU020SSA

## AR308 DROP-IN QUAD RAIL



**MOUNTING SYSTEMS** 



tinny Slots Net Weight 14.7 oz S&W M&P10



For Use with Round Front Handguard Cap

16 Pc. Rubber Rai Guards Included



PRECISION MACHINED

Matte Black Anodized

REAR SIGHT DOVETAIL

## **RDM20 REFLEX MICRO DOT SUPER SLIM MOUNTS**

















Square-shaped Integral Recoil

Stops for a Secure Zero Hold

(RDM-2045 & RDM-20AC)







RDM20 RDM-20SIG





### **RDM20 Reflex Micro Dot Super Slim Mounts**

Lightening Cuts Reduce Overall Weight (Excludes Dovetail Models)



Utilizes Locking Torx Screws and Utilizes Locking Torx Screws and Steel Dovetail Insert for a Secure Zero Hold (RDM-20GL, RDM-20SIG, and RDM-20SW)



RDM20 RDM-20SW

Sight Mount

S&W M&P® Double Stack Rear





RED DOT SCP-RDM20R GREEN DOT SCP-RDM20G

### **Reflex Micro Dot**

- 4 MOA Illuminated Single Dot with 6 Variable Brightness Settings
- 1-Click Illumination Memory Feature Gets the User Right Back to the Brightness Setting Last Used
- Windage and Elevation Adjustable with 1 MOA/Click Adjustment at 100 Yds
- Adaptive Mount Base Includes Universal MIL-STD-1913 Picatinny Mount and is Compatible with Glock MOS #1, #5, S&W CORE™ #5 Plates, and Other Equivalently Manuf