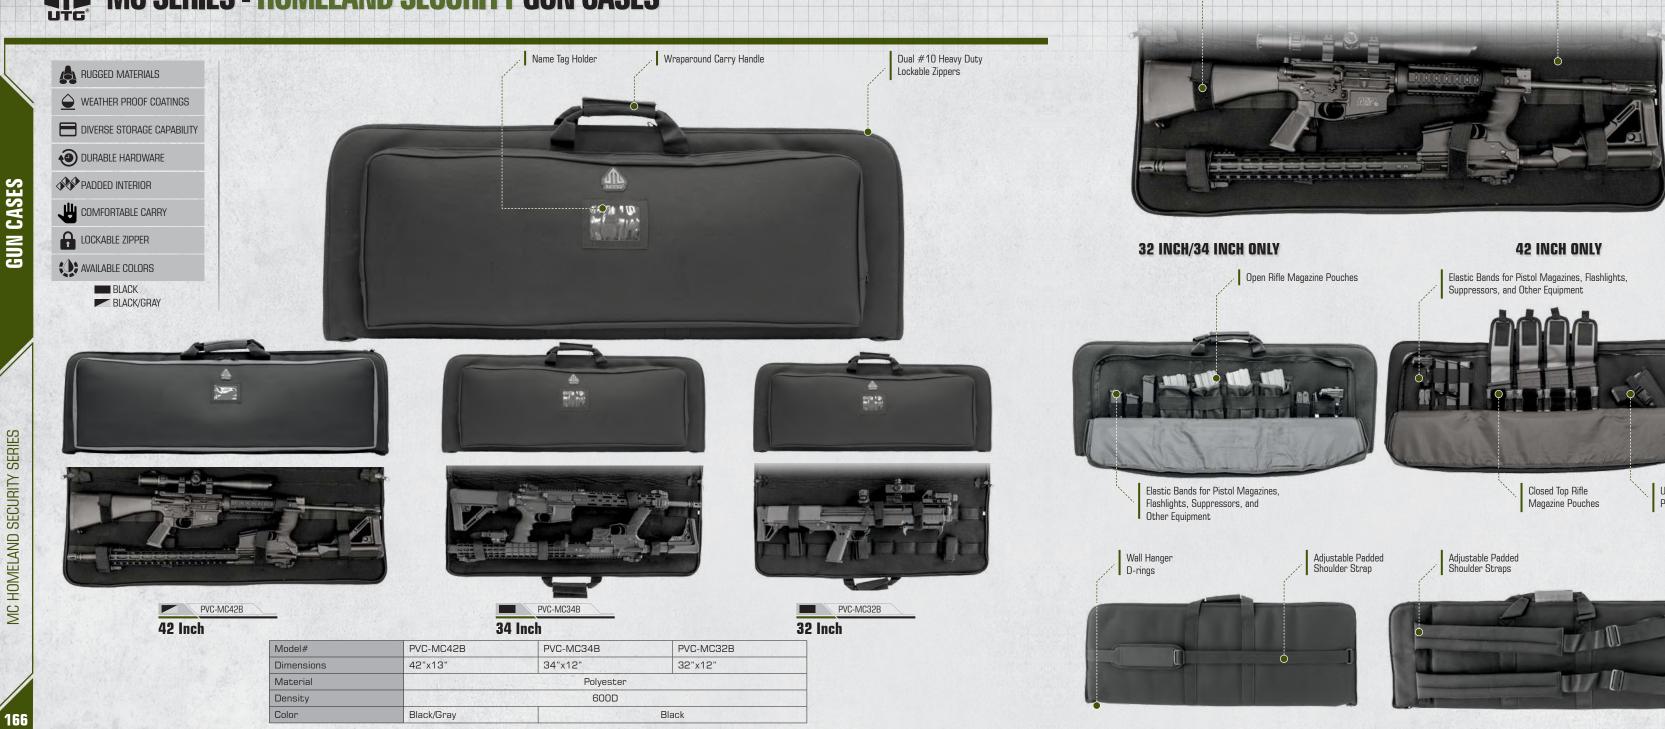

Whether military, law enforcement, or the everyday recreational shooter, Leapers UTG has the most complete product line with the best value.



**ABC SLING PACKS** 











Intelligent Storage Capability



**Comfortable Carry** 

**COMPETITION SHOOTER'S DOUBLE PISTOL CASE** 



#### AND MUST HAVE PRODUCTS FOR 2019





Weather Proof Coatings

**Protective Padding** 



# ABC SERIES - ALPHA BATTLE CARRIER SLING PACKS DISCREET AND SPORTERIZED CARRY OF YOUR FIREARMS

**Quick Pull & Deployment** 



Polyester

900D

Black/Grey

Flat Dark Earth

Black/Navy

- Universal Pistol Holster
- · Large Accessories Pocket
- Removable Padded Center Divider
- Dual #10 Heavy Duty Lockable Zippers

**GUN CASES** 

Material

Density

Black

Black/Navy

Color



# MC SERIES - HOMELAND SECURITY GUN CASES





# Universal Pistol Holster

Fully Padded Interior

# KIS 38" GUN CASE KEEP-IT-SIMPLE



Polyester

600D

Black

Material

Density

Color

# DC SERIES - TACTICAL GUN CASES





# RC COMBAT OPERATION WEB CASE

RC COMBAT OPERATION WEB CASE

# COMPETITION SHOOTER'S DOUBLE PISTOL CASE





# DELUXE PISTOL CASES









#### PVC-PC02B

#### **Double Pistol Case**

- Premium 1680D Polyester Material
- Fully Padded Interior
- Premium #10 Lockable Zippers
- 6 Universal Magazine Pouches
- Additional Outer Accessory Pocket





#### **Armorer's Tool Case**

- Fully Padded Interior
- Premium Lockable #10 Lockable Zippers
- Additional Outer Pocket for Quick Access to Frequently Used Tools and Accessories
- Multiple Individual Pockets of Various Sizes for Easy Organization of Tools and Accessories