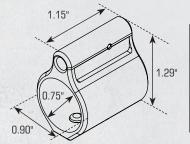

|
| dth         | 0.9"                         |
| ight        | 1.3"                         |
| eight       | 1.9 oz                       |
|             | CONTRACTOR CONTRACTOR DURING |



MNT-ARMGB01

### **AR15 Micro Gas Block**

- Low Profile, Fits Underneath Most Free Float Handguards
- Precision Machined Steel to Exacting Tolerances for .750" Diameter Barrels at the Gas Port
- Durable and Corrosion Resistant Manganese Phosphate Finish
- Includes Gas Tube Roll Pin, Serrated Self-locking Set Screws, and Installation Tool



Precision Machined Steel to Exacting Tolerances



Low Profile, Fits Underneath Most Free Float Handguards

Model #

Length

Width

Height

Weight

Inner Diameter

Compatible with Direct Impingement Systems

> MNT-ARMGB01 0.750"

1.2" 0.9"

1.3"

1.5 oz







### MNT-993

### **AR15 Carry Handle Rail Mount**

- 12 Slot Top Picatinny Rail with Secondary Integral STANAG Mounting Base
- · Constructed from Aircraft Aluminum with a Matte Black Finish
- · Allows Use of Iron Sights Secured via Locking Knurled Thumb Nut



AR15 MICRO GAS BLOCKS



## AR15 CARRY HANDLE | BARREL | HANDGUARD RAIL MOUNTS





**STANAG Compatible** 



### **AR15 Tri-Rail Barrel Mount**

- AR15 Tri-rail Barrel Mount Compatible with A2 Front Sight with Bayonet Lug
- · Includes 2 Sets of Barrel Adaptors for Fitting on Standard, Bull, or Lightweight Barrel Profiles
- Integral Sling Swivel Housing for Installation of Optional QD Sling Swivel TL-QDSW28 [Also Refer to P. 157]





**Deluxe AR15 Handguard Picatinny Rails** 

Includes Two Picatinny Rails with 12 Slots each fo