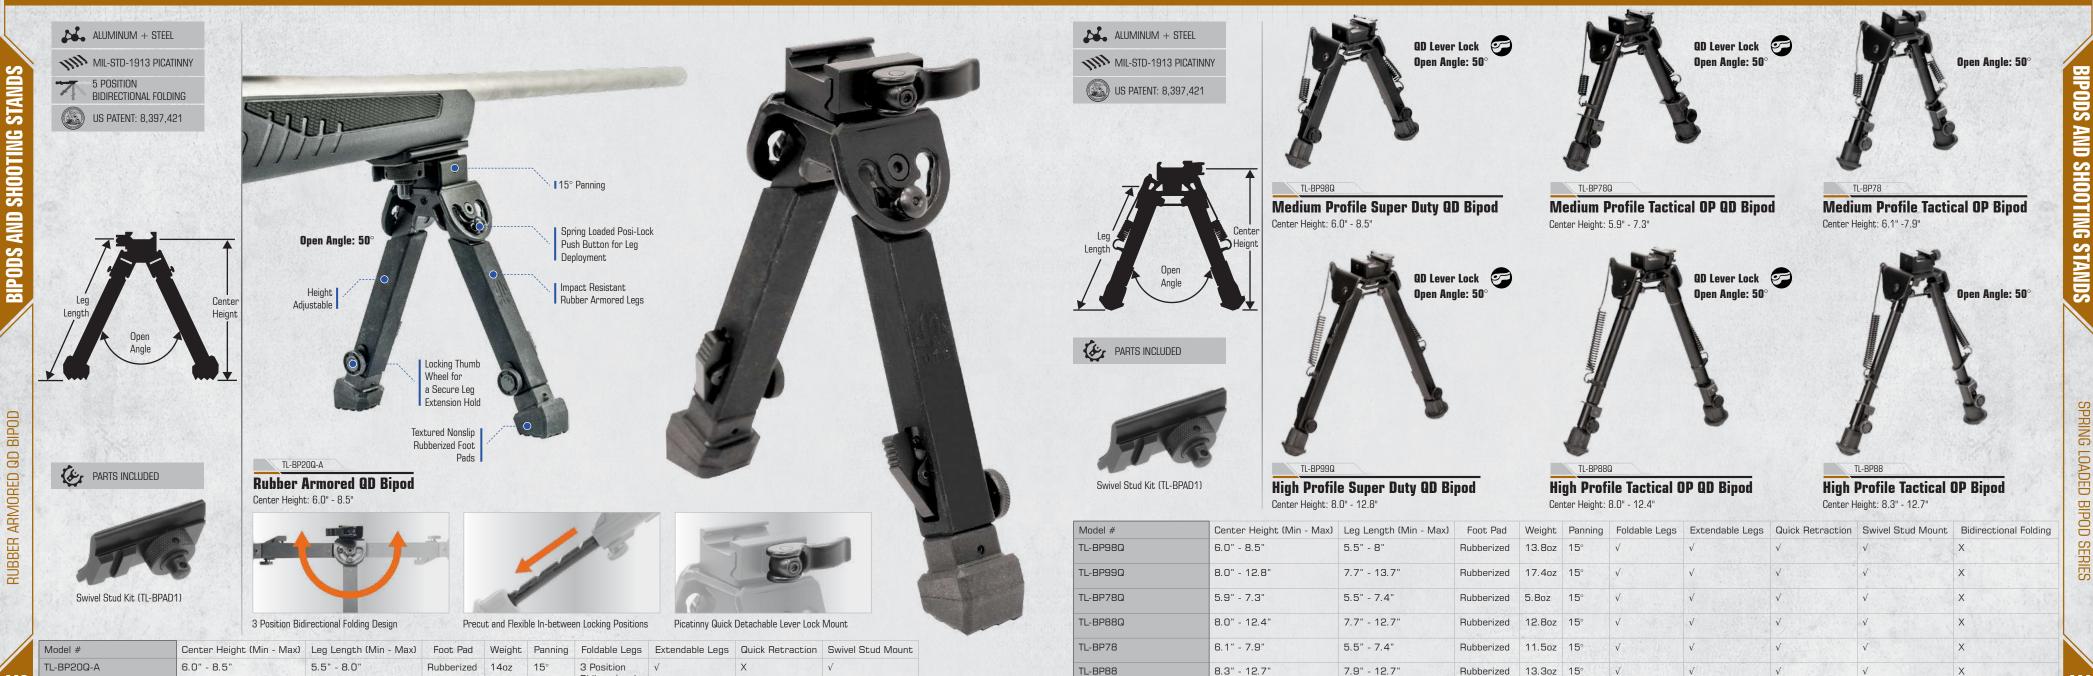

TL-BPO3

# GEN 2 D-GRIP® QUICK RELEASE DEPLOYABLE BIPOD

### MNT-DG02Q UTG Gen 2 D-Grip<sup>®</sup>



- · Durable Aircraft Aluminum and Steel Construction with a Matte Black Finish
- Contoured Foregrip with Nonslip and Heat-resistant Rubberized Inlays for a Secure and Repeatable Grip
- Ambidextrous Quick Release Deploys Foldable Impact-resistant Bipod Legs Instantly
- · Picatinny Quick-detach Lever-lock Mount for Fast Installation and Removal
- 5.61" Foregrip Length with an 8.55" Center Height and 65° Open Angle when Bipod is Deployed





| Model #   | Grip Height | Bipod Height | Weight  | Foot Pad |
|-----------|-------------|--------------|---------|----------|
| MNT-DG02Q | 5.61"       | 8.55"        | 12.15oz | Aluminum |

**OUICK RELEASE DEPLOYABLE BIPOD** 

eploys with eas







Bidirectional

## SPRING LOADED BIPOD SERIES

| Cencer Height tivin - Max | Ley Length tivini - Max | FUUL Fau   | weight | Fairing | Foldable Legs | Excentiable Legs | GUICK NELL'ACLIUIT | awiver acuu iviouric | Biull'eccional Folding |
|---------------------------|-------------------------|------------|--------|---------|---------------|------------------|--------------------|----------------------|------------------------|
| 6.0" - 8.5"               | 5.5" - 8"               | Rubberized | 13.8oz | 15°     | V             | V                | V                  | V                    | X                      |
| 8.0" - 12.8"              | 7.7" - 13.7"            | Rubberized | 17.4oz | 15°     | $\checkmark$  | $\checkmark$     | √                  | V                    | X