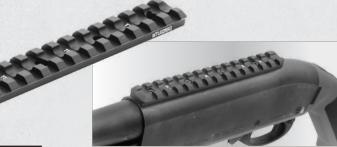

T-RM870A

- **Reminaton 870 Optic Mount**

- Fits 12 Ga Remington 870 Shotguns and Clones with Up to a 3" Chamber Precision Machined from Aircraft Aluminum with a Matte Black Finish · Locking Bolts Directly Replaces Original Receiver Pins

### TL-SDSK01

### **SKS Shell Deflector**

- Made from Spring Steel with a Matte Black Finish
- Deflects Ejecting Spent Cartridges Away from Optics that May be Mounted
- · Installation Screw Holes Compatible with UTG SKS Tri-Rail Mount, High Profile Mount, and Other Similar SKS Mounts







## SHOTGUN MOUNTS



- The Michigan Difference Enhanced Precision, Material Strength, and Quality Control
- Compatible with Drilled and Tapped Mossberg Shotguns
- NOTE: The Screws Included are for Mossberg 500s Made After 1998. For Earlier Versions, Please Contact



 Precision Machined from Aircraft Aluminum with a Matte Back Anodized Finish • Fits Drilled and Tapped Remington Model 870 / 1100 Shotguns and Clones





Two Different Top Rails Provided



Finish

| Model #                                        | MTU029SG    | MNT-MB500T  | MTU028SG    | MNT-RM870A  | MTU002                         |
|------------------------------------------------|-------------|-------------|-------------|-------------|--------------------------------|
| Length / Width                                 | 5.5" / 0.4" | 5.5" / 0.4" | 6.1" / 0.8" | 7.5" / 1.9" | 13.7" / 2.3"                   |
| Top / Bottom / Left /<br>Right Picatinny Slots | T: 13       | T: 13       | T: 14       | T: 14       | T: 28 / B:20 /<br>L: 20 / R:20 |
| Net Weight