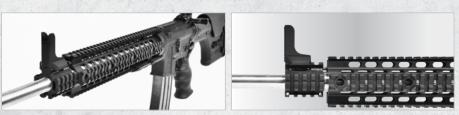

Match MT-950RS03 Rear Sight)



### **Mil-Spec Compact A2 Rear Sight**

MNT-950CS

- Precision Machined from Aircraft Aluminum and Steel with a Matte Black Finish
- · Slim Profile and Base Uses Minimal Rail Space
- Tool-free Windage and Elevation Adjustment Steel A2 Sight Assembly with Dual Apertures
- Low Profile Locking Retention Thumb Wheel and Side Plate







- Thumb Wheels
- Complete with Dual Aiming Apertures





### MT-750X

### **High Profile Super Slim Front Sight**

- High Profile Front Sight with Adjustable A2 Front Sight Post, Fits Lowered Offset Picatinny Railed Gas Blocks
- · Utilizes a Locking Torx Screw Side Plate and Integral Square Shaped Recoil Stop to Ensure a Secure Zero Hold
- CNC Machined 6061-T6 Aircraft Aluminum and Steel Construction with a Matte Black Finish



**AR15** 





## AR15 CARRY HANDLE SIGHTS AR15 CARRY HANDLE SIGHTS



### **UTG PRO® Mil-spec Forged Carry Handle Sight**

- Mil-spec Match Grade Detachable Carry Handle with A2 Sight Assembly Picatinny Mounting Base with Full Length Locking Plate and Dual Oversized Locking
- Forged 7075-T6 Aluminum and Steel Construction Finished in a Matte Black Anodization • Steel A2 Sight Assembly Provides Precise and Reliable Windage/Elevation Adjustment,

### MNT-910

### Sub-compact Rear Sight

- · Precision Machined Aircraft Aluminum with a Matte Black Finish
- Designed to Match MNT-722 & 716 Clamp-on Front Sights
- Optimally Sized Aiming Aperture
- Complete Windage/Elevation Adjustment in an Extremely Sub-compact and Lightweight Design
- · One Piece Integral Picatinny Mounting Base





MNT-722