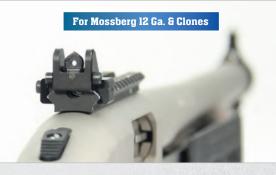

ck Finish



**AR15** 





## AR15 CARRY HANDLE SIGHTS AR15 CARRY HANDLE SIGHTS



### **UTG PRO® Mil-spec Forged Carry Handle Sight**

- Mil-spec Match Grade Detachable Carry Handle with A2 Sight Assembly Picatinny Mounting Base with Full Length Locking Plate and Dual Oversized Locking
- Forged 7075-T6 Aluminum and Steel Construction Finished in a Matte Black Anodization • Steel A2 Sight Assembly Provides Precise and Reliable Windage/Elevation Adjustment,

### MNT-910

### Sub-compact Rear Sight

- · Precision Machined Aircraft Aluminum with a Matte Black Finish
- Designed to Match MNT-722 & 716 Clamp-on Front Sights
- Optimally Sized Aiming Aperture
- Complete Windage/Elevation Adjustment in an Extremely Sub-compact and Lightweight Design
- · One Piece Integral Picatinny Mounting Base





MNT-722

### **Clamp-on Front Sight With Elevation Adjustable Front Sight Post**

- Fits Mossberg 12Ga. Shotgun and Clones Equipped with Front Sight Bead
- Designed to Match MNT-910 Sub-compact Rear Sight
- Complete with 2 in 1 Sight Adjustment Tool



Elevation Locking Set Screw



27

\_





PONENTS

CON

AR15

144

#### TL-ARCH01

- **Standard Charging Handle**
- Forged from Aircraft Aluminum Construction with a Matte Black Finish
- Compatible with Standard Mil-spec AR15 Upper Receivers



TLT-TKSCH

#### Ambi Charging Handle

- Minimalist Inspired, Unobtrusive, and Designed to Have a Classic Look and Feel Aircraft Aluminum Construction with a Matte
- Black Finish
- · Ambidextrous Design



#### **Adjustable Safety Selector**

- Changeable Between a 45 or 90 Degree Throw
- · Featur