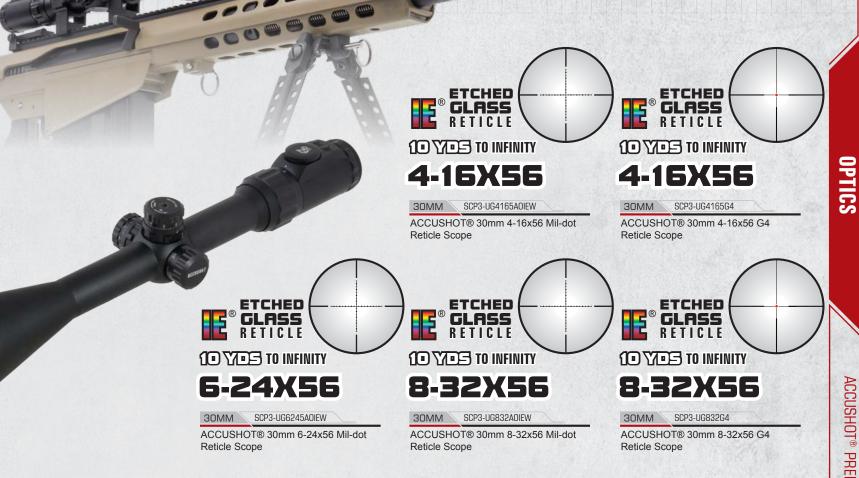

0 - 3.9mm      | 11 - 3mm          |
| Click Value @100 Yards   | 1/4"              | 1/4"              | 1/4"              | 1/4"              |
| Length                   | 10.1"             | 10.7"             | 10.1"             | 10.7"             |
| Weight                   | 21oz              | 21.5oz            | 21oz              | 21.5oz            |
| Parallax Setting         | 10Yds to Infinity | 10Yds to Infinity | 10Yds to Infinity | 10Yds to Infinity |
| Rings                    | RG2W3154 (P.055)  | RG2W3154 (P.055)  | RG2W3154 (P.055)  | RG2W3154 (P.055)  |
| Batteries                | CR2032 3V         | CR2032 3V         | CR2032 3V         | CR2032 3V         |

## ACCUSHOT® PREMIUM SERIES BIG GAME HUNTING & LONG RANGE COMPETITION ₩.



ACCUSHOT® PREMIUM SCOPE SERIES



|      | SCP3-UG4165A0IEWB | SCP3-UG832AOIEW  | SCP3-UG6245AOIEW | SCP3-UG4165A0IEW | SCP3-UG832G4     | SCP3-UG4165G4    |
|------|-------------------|------------------|------------------|------------------|------------------|------------------|
|      | 4x-16x            | 8x-32x           | 6x-24x           | 4x-16x           | 8x-32x           | 4x-16x           |
|      | 30mm              | 30mm             | 30mm             | 30mm             | 30mm             | 30mm             |
|      | 56mm              | 56mm             | 56mm             | 56mm             | 56mm             | 56mm             |
| árds | 24.4' - 6.8'      | 13.1' - 3.7'     | 14.7' - 4.7'     | 24.4' - 6.8'     | 13.1' - 3.7'     | 24.4' - 6.8'     |
|      | 3.2" - 3.0"       | 3.4" - 3.3"      | 3.4" -