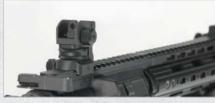

mbly
- · Slim and Lightweight Profile with a Durable Wear Resistant Matte Black Finish
- Tool-free Windage and Elevation Adjustment with Dual Apertures
- Utilizes a Single Locking Torx Screw and Square-shaped Integral Recoil Stop for a Secure Zero Hold and Return to Zero on MIL-STD-1913 Picatinny Rails







### HIGH PROFILE SIGHT FOR LOWERED OFFSET GAS BLOCK APPLICATIONS

LOW PROFILE SIGHT

FOR SAME PLANE APPLICATIONS

(Designed to Match MT-950RS03 Rear Sight)



### **Mil-Spec Compact A2 Rear Sight**

MNT-950CS

- Precision Machined from Aircraft Aluminum and Steel with a Matte Black Finish
- · Slim Profile and Base Uses Minimal Rail Space
- Tool-free Windage and Elevation Adjustment Steel A2 Sight Assembly with Dual Apertures
- Low Profile Locking Retention Thumb Wheel and Side Plate







- Thumb Wheels
- Complete with Dual Aiming Apertures





### MT-750X

### **High Profile Super Slim Front Sight**

- High Profile Front Sight with Adjustable A2 Front Sight Post, Fits Lowered Offset Picatinny Railed Gas Blocks
- · Utilizes a Locking Torx Screw Side Plate and Integral Square Shaped Recoil Stop to Ensure a Secure Zero Hold
- CNC Machined 6061-T6 Aircraft Aluminum and Steel Construction with a Matte Black Finish



**AR15** 





## AR15 CARRY HANDLE SIGHTS AR15 CARRY HANDLE SIGHTS



### **UTG PRO® Mil-spec Forged Carry Handle Sight**

- Mil-spec Match Grade Detachable Carry Handle with A2 Sight Assembly Picatinny Mounting Base with Full Length Locking Plate and Dual Oversized Locking
- Forged 7075-T6 Aluminum and Steel Construction Finished in a Matte Black Anodizati