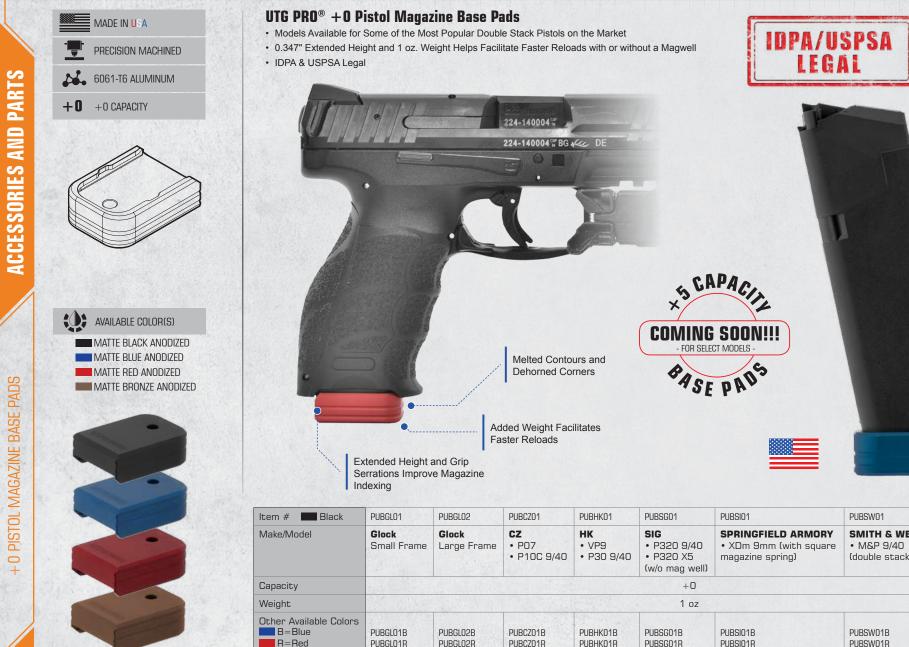

|
| Insert 2 (25.4mm)            |     | LT-EL268-A, LT-TL099PR2, LT-EL700,<br>LT-ELEDC01, LT-EL700HL | TL-PSTL099-A | 10"-21"                      |                | LT-EL228Q-A, LT-EL268-A,<br>ELP38Q-A, LT-ELP39Q-A,               |    |
| Insert 1 +Insert 2           |     | SCP-LS279, SCP-LS269                                         |              |                              | LT-EL202R-A    |                                                                  |    |
| (20mm)                       |     |                                                              | TL-PSLS268   | 10"-25"                      | SCP-LS268, LT  | I-ELP38Q-A, LT-ELP38                                             |    |

FLASHLIGHTS

AND LASERS









**Optimized Fixture Design and Layout** 













PUBGL01Z

PUBGL02Z

PUBCZ01Z

Z=Bronze



PUBWR01

• PPQ 9/40

PUBWR01B

PUBWR01R

PUBWR01Z

SMITH & WESSON WALTHER

PUBSW01

PUBSW01B

PUBSW01R

PUBSW01Z

PUBSG01R

PUBSG01Z

PUBSI01Z

PUBHK01Z

(double stack only)







# ULTRA SLIM GLOCK<sup>®</sup> MAGWELLS PROUDLY MADE IN U.S.A.

### UTG PRO® Ultra Slim Glock<sup>®</sup> Magwells

- 6061-T6 Aluminum Construction, Matte Anodized Finish, Lightweight, with an Ultra Slim Profile
- One-piece Construction for a Tailored Fit
- All Edges and Corners Chamfered and Dehorned
- Carry-oriented Funnel Height and Angle Corrects Misaligned Magazine Insertions for Faster Reloads



| ltem # 🗾 Black                            | PUMGL01                       | PUMGL02              | PUMGL03                   | PUMGL04              |
|----------------