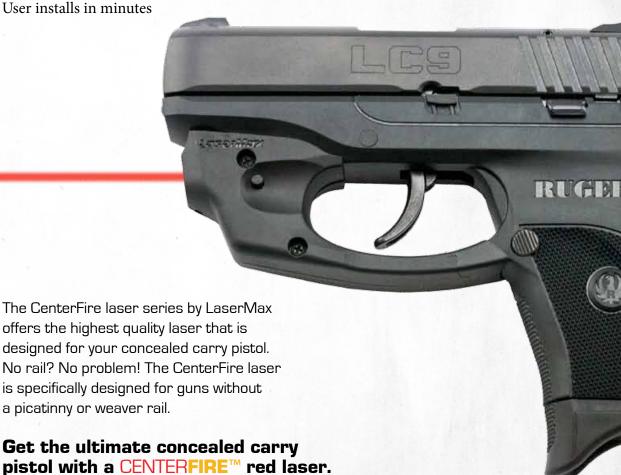

## **Features**

- Red laser with constant beam
- Custom designed to fit the Ruger LC9
- Mounts to the frame without changing out parts or altering your weapon
- Sits just under the bore for pinpoint accuracy
- Ambidextrous activation for right and left-handed shooters
- Distinct On/Off switch turns the laser on only when you need it
- User installs in minutes

## **Specification**

- Weight: 0.5 oz
- Wavelength: 650 nm (Red)
- Power output: 5mW
- Battery: 1/3 N Lithium (1)
- Battery Life: Over 4 hours
- Adjustment: Factory aligned at 10 yards, user adjustable for windage and elevation
- Warranty: 1 year