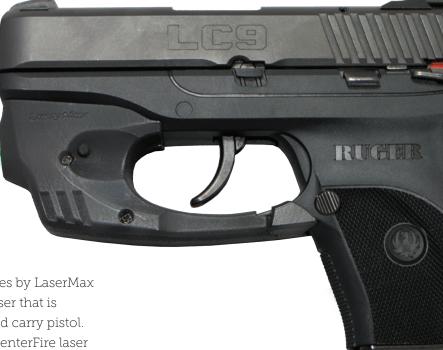

## CENTERFIRE® Laser Series

for Ruger® LC9™

## **Features**

- Green laser with constant beam
- Custom designed to fit the Ruger LC9
- Mounts to the frame without changing out parts or altering your weapon
- Sits just under the bore for pinpoint accuracy
- · Ambidextrous activation for right and left-handed shooters
- Controlled Activation™ lets you control your situation
- User installs in minutes

## Specification

• Weight: 0.5 oz

• Wavelength: 532 nm (Green) • Power Output: Up to 5mW

• Battery: 1/3 N Lithium (1)

• Battery Life: 1 hour

• Adjustment: Factory aligned at 10 yards, user adjustable for windage and elevation

• Warranty: 5 years

The CENTERFIRE laser series by LaserMax offers the highest quality laser that is designed for your concealed carry pistol. No rail? No problem! The CenterFire laser is specifically designed for guns without a picatinny or weaver rail.