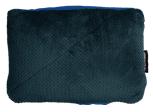

## Features:

- High-loft Fleece inside, Soft-touch Polyester ripstop outside
- Klymalite<sup>™</sup> synthetic loft insulation
- Stores easily in footbox, creating the perfect travel pillow
- Corner strap, shoulder wrap and footbox create the ideal warm weather sleep system

Pillow Mode

SKU 13VLBL01C