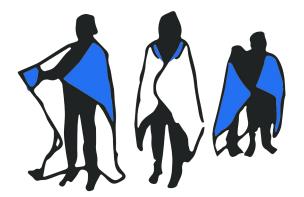

## Luxurious, packable, multi-use blanket for any adventure.

Everything you love about the award-winning Versa Blanket, now with a technical high-loft fleece inside. The blanket stores easily in the foot box, creating the perfect pillow. As a 58 x 80 inch blanket, it can completely surround one person, or be shared with a friend. Corner snaps, a cinch cord on one end and foot box on the other create a sleep system. Engineered to for versatility. The outside soft touch ripstop serves as a barrier for the elements, while the soft fleece keeps you warm and cozy.

## Features:

- High-loft Fleece inside, Soft-touch Polyester ripstop outside
- Klymalite<sup>™</sup> synthetic loft insulation
- Stores easily in footbox, creating the perfect travel pillow
- Corner strap, shoulder wrap and footbox create the ideal warm weather sleep system