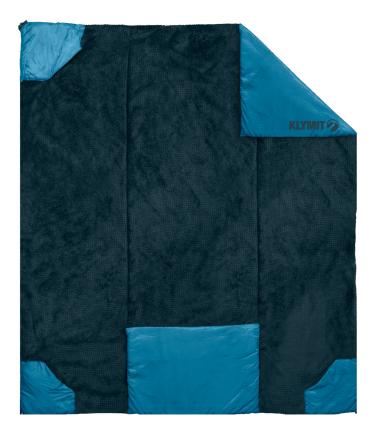

## Luxurious, packable, multi-use blanket for any adventure.

Everything you love about the award-winning Versa Blanket, now with a technical high-loft fleece inside. The blanket stores easily in the foot box, creating the perfect pillow. As a 58 x 80 inch blanket, it can completely surround one person, or be shared with a friend. Corner snaps, a cinch cord on one end and foot box on the other create a sleep system. Engineered to for versatility. The outside soft touch ripstop serves as a barrier for the elements, while the soft fleece keeps you warm and cozy.

## Features:

- High-loft Fleece inside, Soft-touch Polyester ripstop outside
- Klymalite<sup>™</sup> synthetic loft insulation
- Stores easily in footbox, creating the perfect travel pillow
- Corner strap, shoulder wrap and footbox create the ideal warm weather sleep system

## Product Specifications:

 $80 \times 58 \times 0.3$  in 203 x 147 x 0.8 cm Inflated Size

3.1 lb 1.4 kg Total Weight 16 x 8.5 in 41 x 22 cm **Pack Size** 

100% Polyester ripstop (Top) / High loft Fleece (bottom) **Materials**