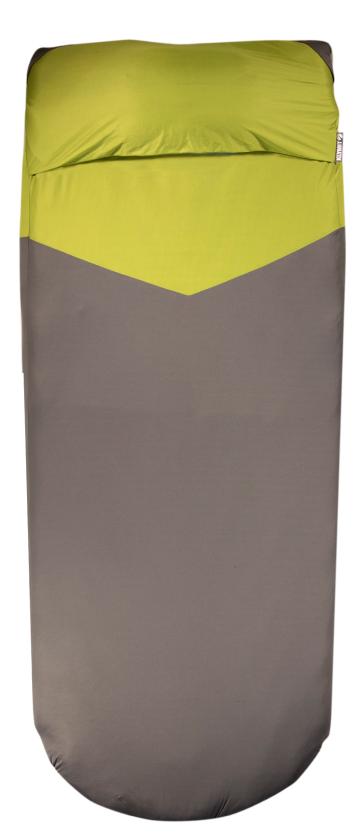

## V SHEET LUXE

## A washable, luxurious, fitted sheet for Klymit sleeping pads.

Bring the creature comforts of home with you. Made of a soft stretch polyester, the V Sheet provides additional comfort and has a built-in pocket that keeps your pillow in place throughout the night. Additionally, the sheet saves your sleeping pad from all the dirt, sweat, and tears of camping. When you get home, throw your V Sheet in the was and your gear is as good-as-new.

- Machine washable
- · Protects your pad from dirt and sweat
- Built-in pocket to keep your pillow in place

SKU 13PCGRLXD