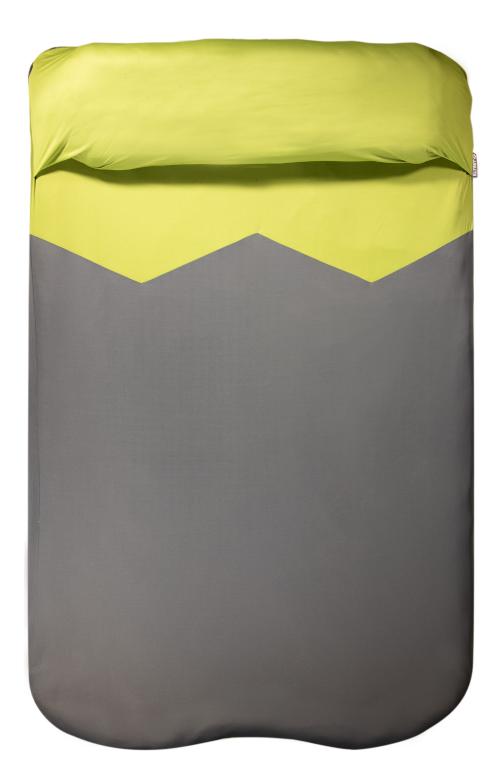

## V SHEET DOUBLE

## A washable, luxurious, fitted sheet for Klymit sleeping pads.

Bring the creature comforts of home with you. Made of a soft stretch polyester, the V Sheet provides additional comfort and has a built-in pocket that keeps your pillow in place throughout the night. Additionally, the sheet saves your sleeping pad from all the dirt, sweat, and tears of camping. When you get home, throw your V Sheet in the was and your gear is as good-asnew.

- Machine washable
- Protects your pad from dirt and sweat
- Built-in pocket to keep your pillow in place

**SKU** 13PCGRDVE