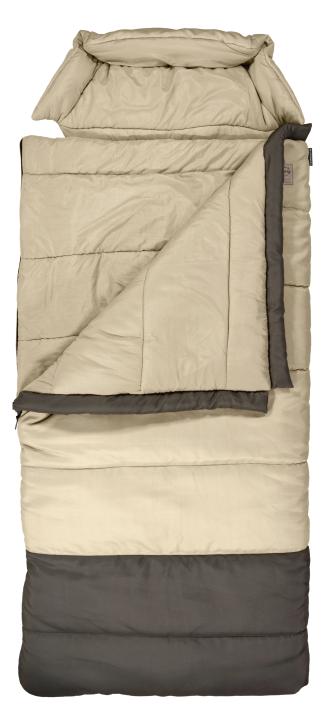

## Four-season canvas sleeping bag with plenty of room for comfort

The Big Cottonwood sleeping bag is designed for those unwilling to sacrifice comfort. You'll forget all about your bed at home in this oversized, rectangular sleeping bag with plenty of room to stretch out. Featuring a rugged, canvas exterior with a soft-touch polyester liner, the Big Cottonwood's high loft insulation will keep you warm in below freezing temperatures. A drawstring shoulder baffle seals in warmth and eliminates a cold draft. This ultra-comfortable sleeping bag is perfect for base camping, vans, RVs, trailers, and cabins.

Rugged, canvas exterior with a softtouch polyester liner

Rectangular design allows plenty of room

Detachable hood