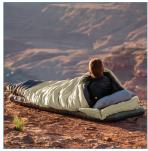

## Four-season canvas sleeping bag with plenty of room for comfort

The Big Cottonwood sleeping bag is designed for those unwilling to sacrifice comfort. You'll forget all about your bed at home in this oversized, rectangular sleeping bag with plenty of room to stretch out. Featuring a rugged, canvas exterior with a soft-touch polyester liner, the Big Cottonwood's high loft insulation will keep you warm in below freezing temperatures. A drawstring shoulder baffle seals in warmth and eliminates a cold draft. This ultra-comfortable sleeping bag is perfect for base camping, vans, RVs, trailers, and cabins.