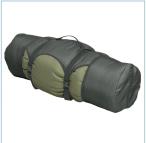

## **PRODUCT SPECIFICATIONS:**

Weight: 15.8 lbs / 7.1 kg

Temp Rating: OF / -18C

Pack Size: 40 x 14 in (102 x 36 cm)

**Dimensions:** 80 x 38 in (203 x 97 cm)

SKU: 13CTGROOD

Rectangular design allows plenty of room

Convenient carry bag

Insulation Type: 100% Polyester Hollow Fibre

Shoulder Girth: 76 in / 193 cm

Shell Fabric: 420D Poly Canvas

Liner Fabric: 190T Brushed Poly Pongee