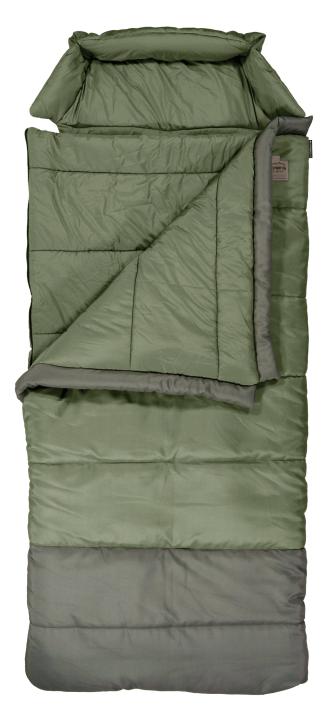

## Four-season canvas sleeping bag with plenty of room for comfort

The Big Cottonwood sleeping bag is designed for those unwilling to sacrifice comfort. You'll forget all about your bed at home in this oversized, rectangular sleeping bag with plenty of room to stretch out. Featuring a rugged, canvas exterior with a soft-touch polyester liner, the Big Cottonwood's high loft insulation will keep you warm in below freezing temperatures. A drawstring shoulder baffle seals in warmth and eliminates a cold draft. This ultra-comfortable sleeping bag is perfect for base camping, vans, RVs, trailers, and cabins.

Rugged, canvas exterior with a softtouch polyester liner

Detachable hood

## **PRODUCT SPECIFICATIONS:**

Weight: 15.8 lbs / 7.1 kg

Temp Rating: OF / -18C

Pack Size: 40 x 14 in (102 x 36 cm)

**Dimensions:** 80 x 38 in (203 x 97 cm)

SKU: 13CTGROOD

Rectangular design allows plenty of room