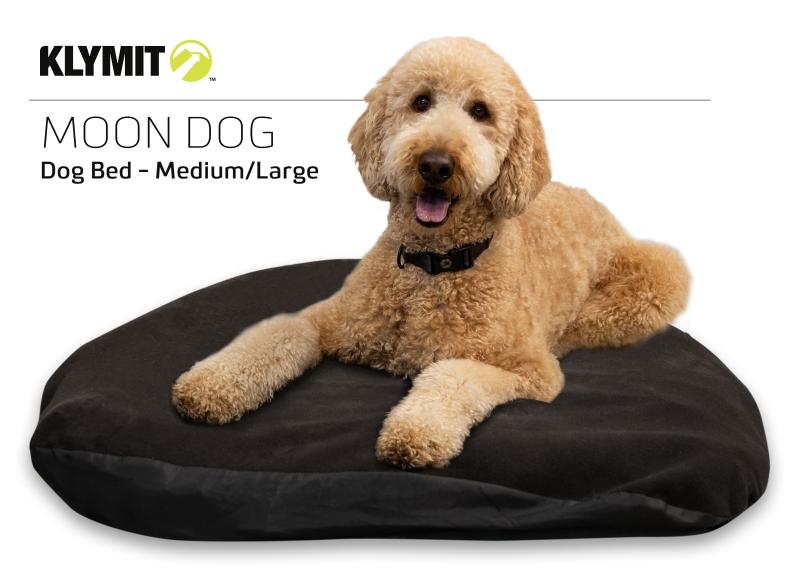

## Inflatable, durable dog bed with machine washable cover.

Stop sharing your Static V with your dog. Klymit's first ever dog bed features its signature body mapping technology with a raised side rail to create a lightweight, inflatable bed. Durable fabrics provide extra protection against abrasion and moisture. The machine washable bed cover has a puncture resistant bottom with a soft fleece top. The bed can be used with or without the cover. A small pack size ensures you can use the bed for every adventure from backpacking to car camping.

## **Product Specifications:**

30 x 42 x 2.5 in 11 x 6 in 76 x 107 x 6.4 cm 28 x 15 cm Inflated Size Pack Size

34 oz 210D polyester with 964 g laminated Coating **Total Weight** Materials