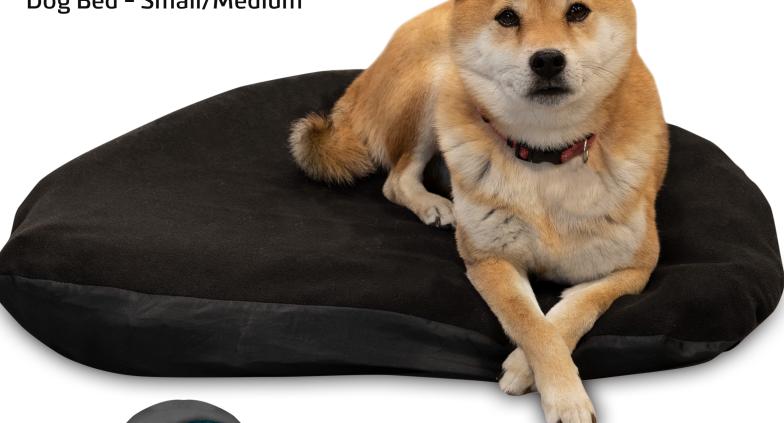

MOON DOG

Dog Bed - Small/Medium

Inflatable, durable dog bed with machine washable cover.

Stop sharing your Static V with your dog. Klymit's first ever dog bed features its signature body mapping technology with a raised side rail to create a lightweight, inflatable bed. Durable fabrics provide extra protection against abrasion and moisture. The machine washable bed cover has a puncture resistant bottom with a soft fleece top. The bed can be used with or without the cover. A small pack size ensures you can use the bed for every adventure from backpacking to car camping.

SKU 06MDGY01C