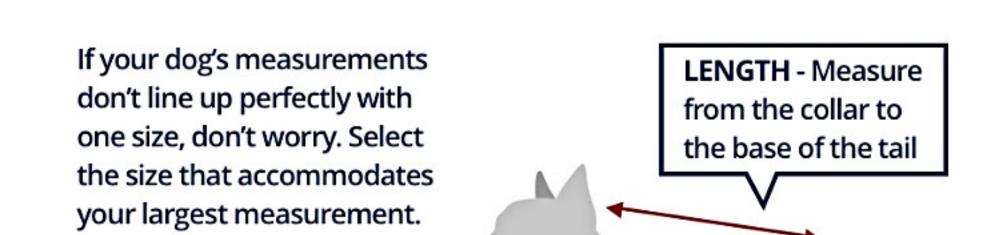

the size that accommodates your largest measurement. You can always add a Booster Block to make up

widest part of the dog's chest LENGTH **GIRTH** 13-17 in up to 27 in (33-43 cm) (69 cm)17-20 in up to 28 in (43-51 cm) (71 cm)

up to 31 in

(79 cm)

**GIRTH** - Measure around the

If your dog's measurements

don't line up perfectly with

one size, don't worry. Select

for lack of length.

20-23 in

(51-58 cm)

20-23 in

(51-58 cm)

up to 31 in

(79 cm)

**LENGTH** - Measure

from the collar to

Beagle, Corgi, French

Bulldog, Mini Golden

Doodle, Sheltie

**LENGTH** - Measure

from the collar to

the base of the tail

### the base of the tail the size that accommodates your largest measurement. You can always add a

LENGTH **GIRTH** 10-13 in up to 23 in (25-33 cm) (58 cm)13-17 in up to 27 in (33-43 cm) (69 cm)

If your dog's measurements

don't line up perfectly with

one size, don't worry. Select

Booster Block to make up

**GIRTH** - Measure around the

widest part of the dog's chest

for lack of length.