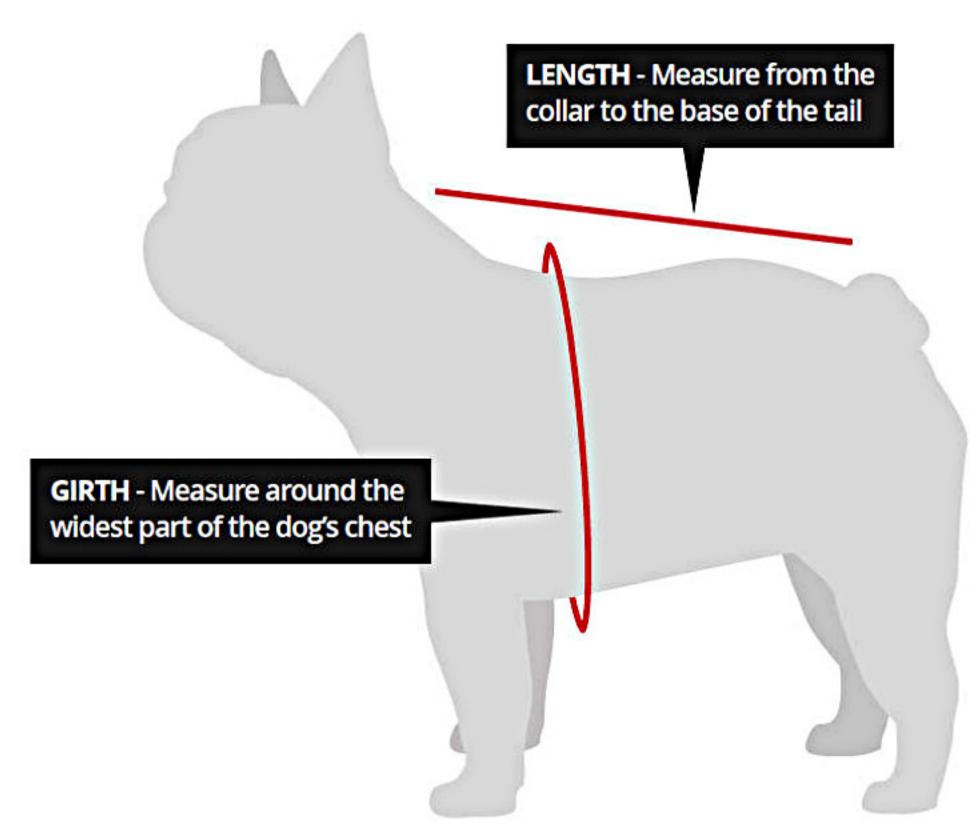

the size that accommodates your largest measurement. You can always add a Booster Block to make up

widest part of the dog's chest LENGTH **GIRTH** 13-17 in up to 27 in (33-43 cm) (69 cm)17-20 in up to 28 in (43-51 cm) (71 cm)

up to 31 in

(79 cm)

**GIRTH** - Measure around the

If your dog's measurements

don't line up perfectly with

one size, don't worry. Select

for lack of length.

20-23 in

(51-58 cm)

20-23 in

(51-58 cm)

up to 31 in

(79 cm)

**LENGTH** - Measure

from the collar to

Beagle, Corgi, French

Bulldog, Mini Golden

Doodle, Sheltie

**LENGTH** - Measure

from the collar to

the base of the tail

### the base of the tail the size that accommodates your largest measurement. You can always add a

LENGTH **GIRTH** 10-13 in up to 23 in (25-33 cm) (58 cm)13-17 in up to 27 in (33-43 cm) (69 cm)

If your dog's measurements

don't line up perfectly with

one size, don't worry. Select

Booster Block to make up

**GIRTH** - Measure around the

widest part of the dog's chest

for lack of length.