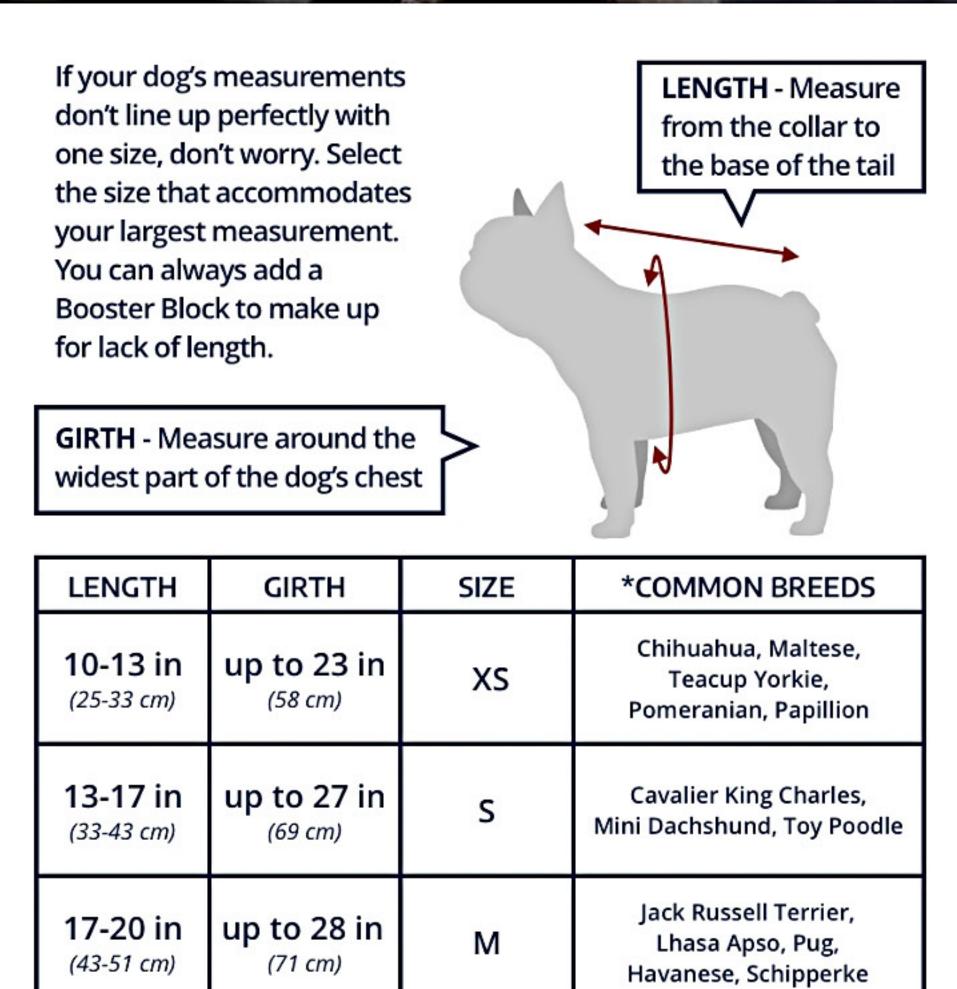

the size that accommodates your largest measurement. You can always add a Booster Block to make up

widest part of the dog's chest LENGTH **GIRTH** 13-17 in up to 27 in (33-43 cm) (69 cm)17-20 in up to 28 in (43-51 cm) (71 cm)

up to 31 in

(79 cm)

**GIRTH** - Measure around the

If your dog's measurements

don't line up perfectly with

one size, don't worry. Select

for lack of length.

20-23 in

(51-58 cm)

20-23 in

(51-58 cm)

up to 31 in

(79 cm)

**LENGTH** - Measure

from the collar to

Beagle, Corgi, French

Bulldog, Mini Golden

Doodle, Sheltie

**LENGTH** - Measure

from the collar to

the base of the tail

### the base of the tail the size that accommodates your largest measurement. You can always add a

LENGTH **GIRTH** 10-13 in up to 23 in (25-33 cm) (58 cm)13-17 in up to 27 in (33-43 cm) (69 cm)

If your dog's measurements

don't line up perfectly with

one size, don't worry. Select

Booster Block to make up

**GIRTH** - Measure around the

widest part of the dog's chest

for lack of length.

### 17-20 in up to 28 in (43-51 cm) (71 cm)20-23 in up to 31 in (51-58 cm) (79 cm)

only shown as a reference. Please measure your dog to ensure the correct fit.

You can always add a

for lack of length.

26-29 in