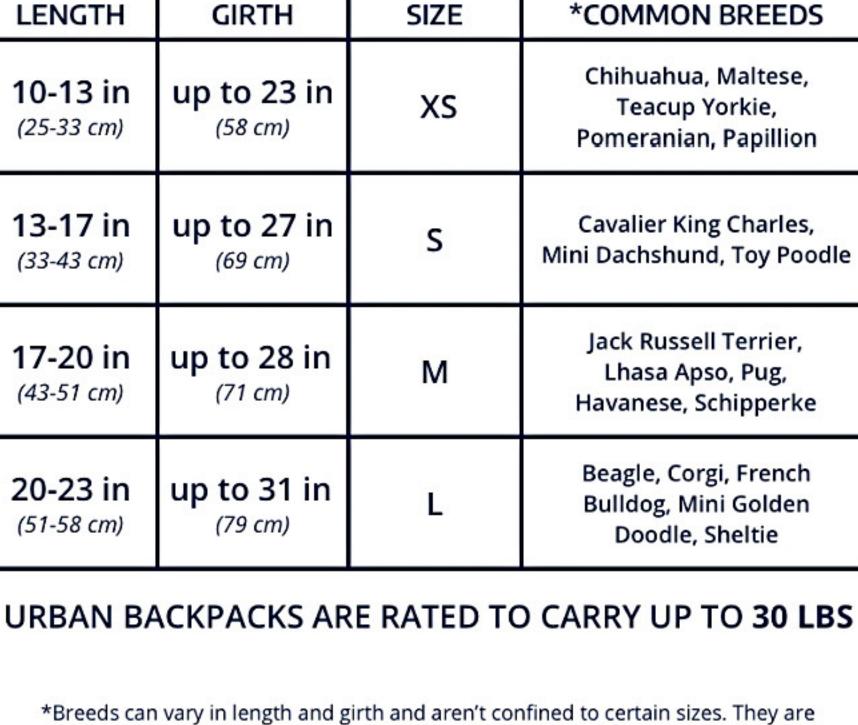

## **MEASURING GUIDE**

## **TRAINER**

SIZING CHARTS

## only shown as a reference. Please measure your dog to ensure the correct fit.

TRAINER BACKPACKS ARE RATED TO CARRY UP TO 30 LBS

\*Breeds can vary in length and girth and aren't confined to certain sizes. They are

the size that accommodates your largest measurement. You can always add a Booster Block to make up

widest part of the dog's chest LENGTH **GIRTH** 13-17 in up to 27 in (33-43 cm) (69 cm)17-20 in up to 28 in (43-51 cm) (71 cm)

up to 31 in

(79 cm)

**GIRTH** - Measure around the

If your dog's measurements

don't line up perfectly with

one size, don't worry. Select

for lack of length.

20-23 in

(51-58 cm)

20-23 in

(51-58 cm)

up to 31 in

(79 cm)

**LENGTH** - Measure

from the collar to

Beagle, Corgi, French

Bulldog, Mini Golden

Doodle, Sheltie

**LENGTH** - Measure

from the collar to

the base of the tail

### the base of the tail the size that accommodates your largest measurement. You can always add a

LENGTH **GIRTH** 10-13 in up to 23 in (25-33 cm) (58 cm)13-17 in up to 27 in (33-43 cm) (69 cm)

If your dog's measurements

don't line up perfectly with

one size, don't worry. Select

Booster Block to make up

**GIRTH** - Measure around the

widest part of the dog's chest

for lack of length.

### 17-20 in up to 28 in (43-51 cm) (71 cm)20-23 in up to 31 in (51-58 cm) (79 cm)

only shown as a reference. Please measure your dog to ensure the correct fit.

You can always add a

for lack of length.

26-29 in