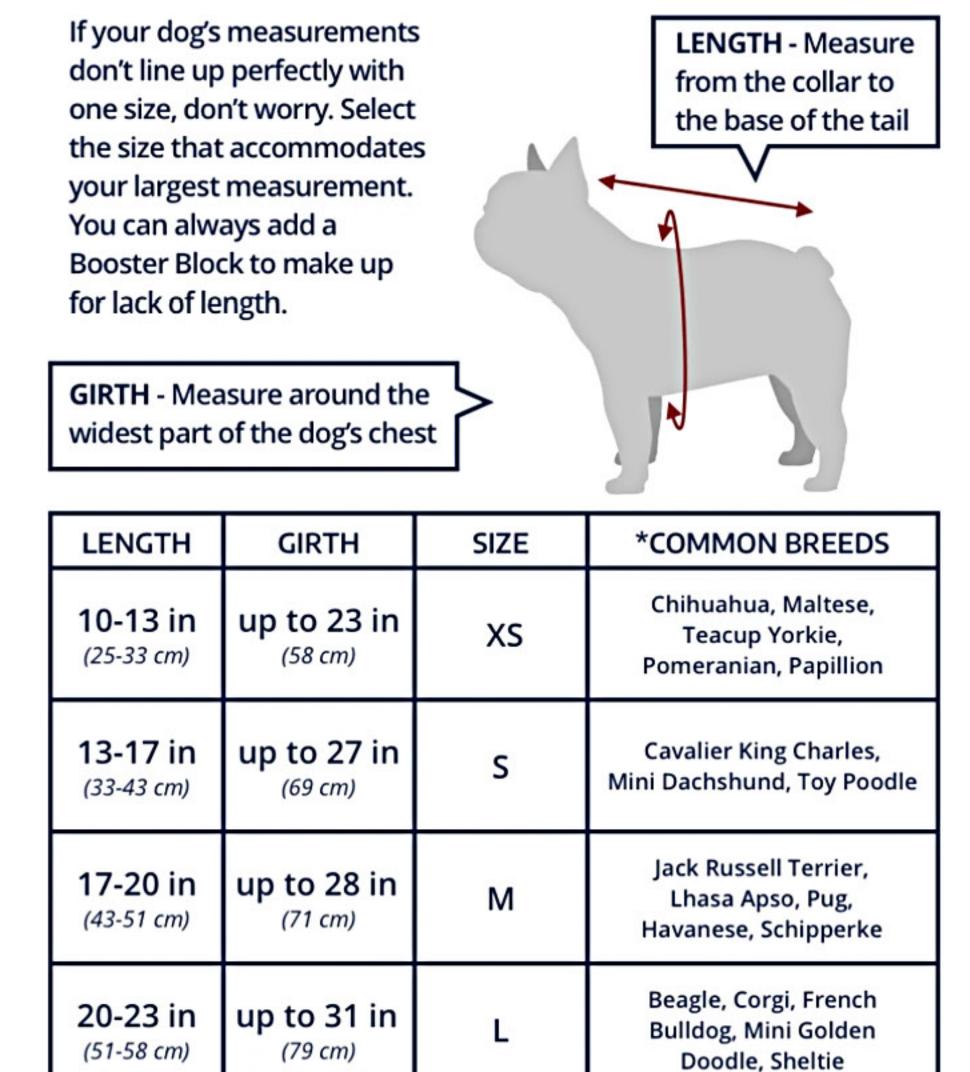

the size that accommodates your largest measurement. You can always add a Booster Block to make up

widest part of the dog's chest LENGTH **GIRTH** 13-17 in up to 27 in (33-43 cm) (69 cm)17-20 in up to 28 in (43-51 cm) (71 cm)

up to 31 in

(79 cm)

**GIRTH** - Measure around the

If your dog's measurements

don't line up perfectly with

one size, don't worry. Select

for lack of length.

20-23 in

(51-58 cm)

20-23 in

(51-58 cm)

up to 31 in

(79 cm)

**LENGTH** - Measure

from the collar to

Beagle, Corgi, French

Bulldog, Mini Golden

Doodle, Sheltie

**LENGTH** - Measure

from the collar to

the base of the tail

### the base of the tail the size that accommodates your largest measurement. You can always add a

LENGTH **GIRTH** 10-13 in up to 23 in (25-33 cm) (58 cm)13-17 in up to 27 in (33-43 cm) (69 cm)

If your dog's measurements

don't line up perfectly with

one size, don't worry. Select

Booster Block to make up

**GIRTH** - Measure around the

widest part of the dog's chest

for lack of length.

### 17-20 in up to 28 in (43-51 cm) (71 cm)20-23 in up to 31 in (51-58 cm) (79 cm)

only shown as a reference. Please measure your dog to ensure the correct fit.

You can always add a

for lack of length.

26-29 in