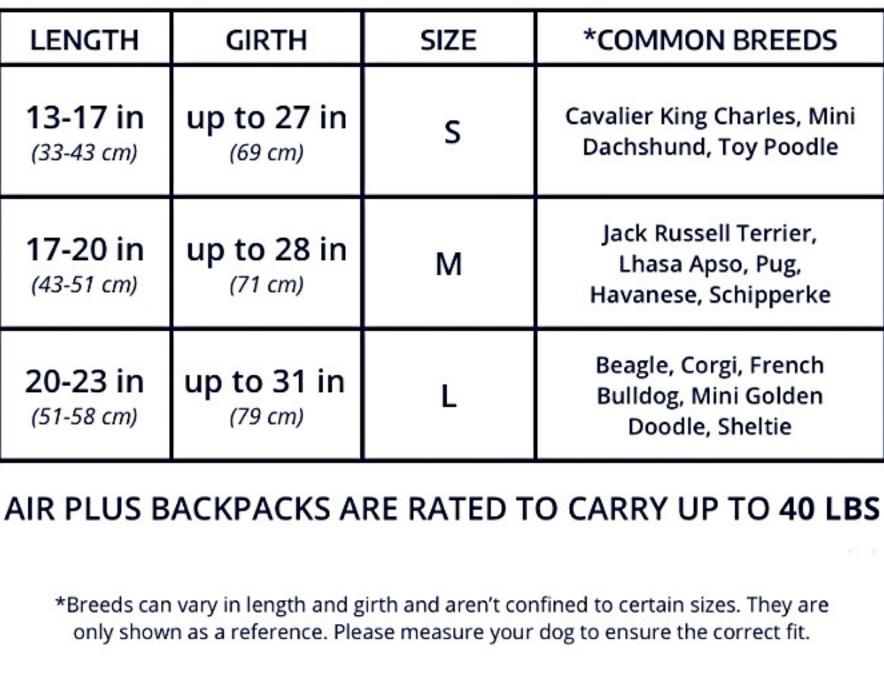

### 17-20 in up to 28 in (43-51 cm) (71 cm)20-23 in up to 31 in (51-58 cm) (79 cm)

only shown as a reference. Please measure your dog to ensure the correct fit.

You can always add a

for lack of length.

26-29 in

Booster Block to make up

| GIRTH - Measure around the widest part of the dog's chest |                        |      |                                                                    |
|-----------------------------------------------------------|------------------------|------|--------------------------------------------------------------------|
| LENGTH                                                    | GIRTH                  | SIZE | *COMMON BREEDS                                                     |
| 20-23 in<br>(51-58 cm)                                    | up to 34 in            | L    | Corgi, English Bulldog,<br>Brittany Spaniel,<br>Standard Schnauzer |
| 23-26 in<br>(58-66 cm)                                    | up to 37 in<br>(94 cm) | XL   | Boxer, Collie,<br>Portuguese Water Dog,<br>Husky, Whippet          |
| 26.20 in                                                  | un to 40 in            |      | Basset Hound,                                                      |

#### XXL Clumber Spaniel, (102 cm)(66-74 cm) Goldendoodle

up to 40 in

ROVER BACKPACKS ARE RATED TO CARRY UP TO 80 LBS