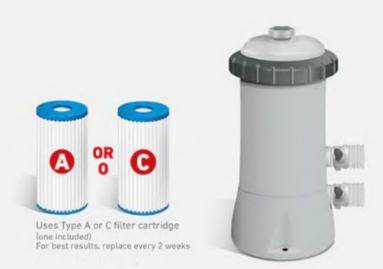

## KRYSTAL CLEAR<sup>™</sup> CARTRIDGE FILTER PUMP (110 – 120V)

- Pumps 530 gal (2,006L) per hour
- Water flow rate in pool (system flow rate): 475 gph (1,798 lph)
- Easy to clean filter cartridge
- Easy installation just hook up hoses and enjoy!
- · Conforms to UL and CSA standards