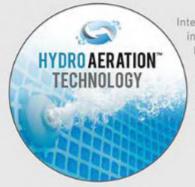

#### IMPROVED CIRCULATION AND FILTRATION

Fine particles in water clump together and settle to the bottom of the pool during the aeration process, making it easier to remove the sediment through the filtration system.

Intex® is proud to introduce our innovative Hydro Aeration<sup>™</sup> Technology – transforming the Above Ground Pool industry.

#### IMPROVED WATER CLARITY

By mixing air with water, the aeration process induces oxidation of iron and manganese. The result is sparkling pool water that looks and feels great!

#### INCREASED NEGATIVE IONS AT THE WATER SURFACE Increased negative ions improve the air freshness around the pool.

PUNCTURE-RESISTANT 3-PLY DURABLE MATERIAL

#### DUAL SUCTION OUTLET FITTINGS

Intex Above Ground Pools feature dual suction outlet fittings that improve water circulation resulting in better water hygiene and clarity.