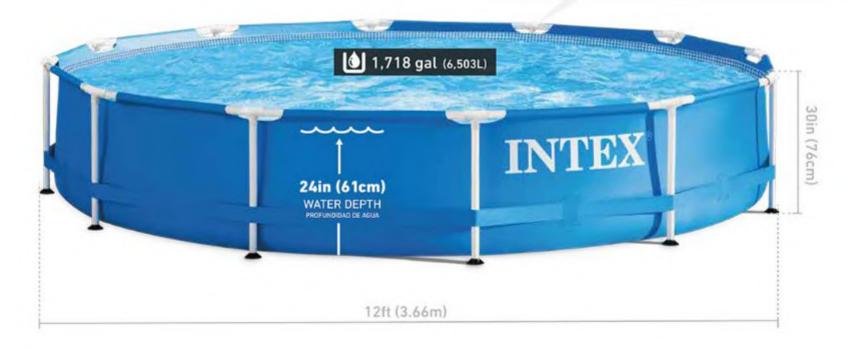

# METAL FRAME POOL SET

## 12ft x 30in (3.66m x 76cm)

Ready for water in approximately 30 minutes

#### DURABLE

Long-lasting UV stabilized polymer material. Snug fit minimizes moisture inside frame for improved rust protection.

Approximate Set-up Size