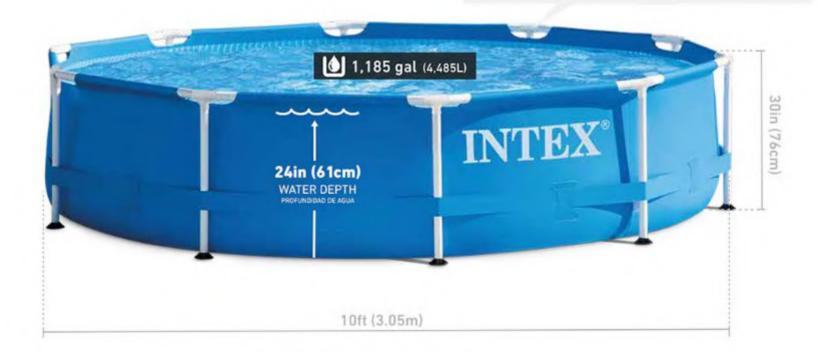

## METAL FRAME POOL SET

10ft x 30in (3.05m x 76cm)

Ready for water in approximately 30 minutes

Approximate Set-up Size