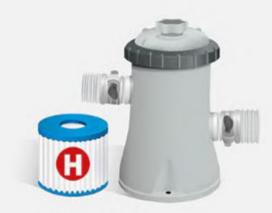

### POOL SET INCLUDES

Uses Type H filter cartridge (one included) For best results, replace every 2 weeks

# KRYSTAL CLEAR™ CARTRIDGE FILTER PUMP (110 – 120V)

- Pumps 330 gal (1,250L) per hour
- Water flow rate in pool (system flow rate): 300 gal/h (1,136L/h)
- · Easy to clean filter cartridge
- · Easy installation just hook up hoses and enjoy!
- . Conforms to UL and CSA standards