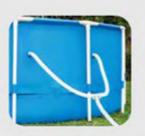

## METAL FRAME POOL SET

10ft x 30in (3.05m x 76cm)

Ready for water in approximately 30 minutes

Approximate Set-up Size