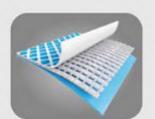

#### DURABLE

Long-lasting UV stabilized polymer material. Snug fit minimizes moisture inside frame for improved rust protection.

#### INCREASED NEGATIVE IONS AT THE WATER SURFACE

Increased negative ions improve the air freshness around the pool.

PUNCTURE-RESISTANT 3-PLY DURABLE MATERIAL