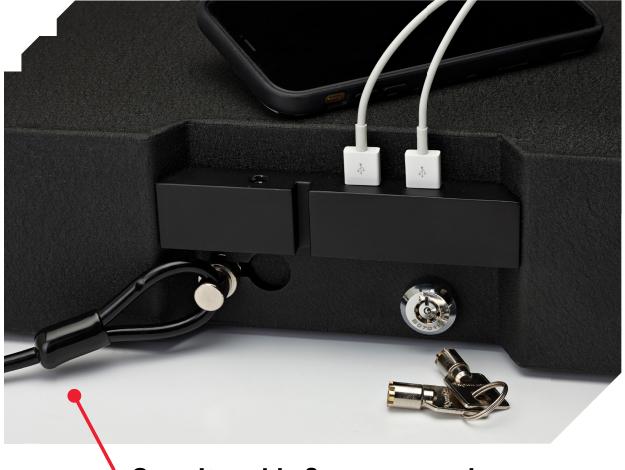

Discreet display panel and spring-assist drawer.

Alternate entry method includes programmable keypad.

USB ports, key backup and 1,500-lb. rated security cable.

Control all your RAPiD® Safes with the same RFID tag.

Two USB ports for charging cellphones

Security cable & power supply included

**RFID Key Fob** 

**RFID Watchband Tag** 

**RFID Adhesive Decal** 

RFID technology offers fast, dependable touch-free entry