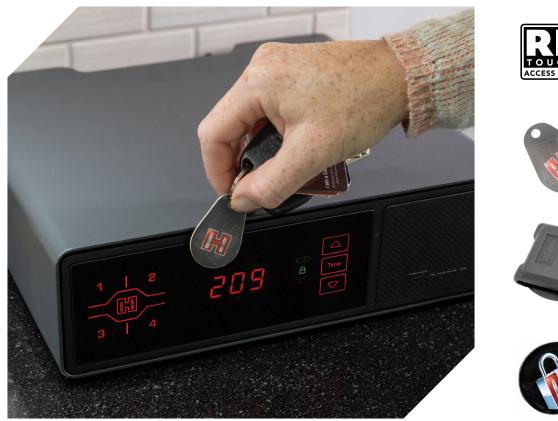

Discreet display panel and spring-assist drawer.

Alternate entry method includes programmable keypad.

USB ports, key backup and 1,500-lb. rated security cable.

Control all your RAPiD® Safes with the same RFID tag.

Two USB ports for charging cellphones

Security cable & power supply included

**RFID Key Fob** 

**RFID Watchband Tag** 

**RFID Adhesive Decal** 

RFID technology offers fast, dependable touch-free entry