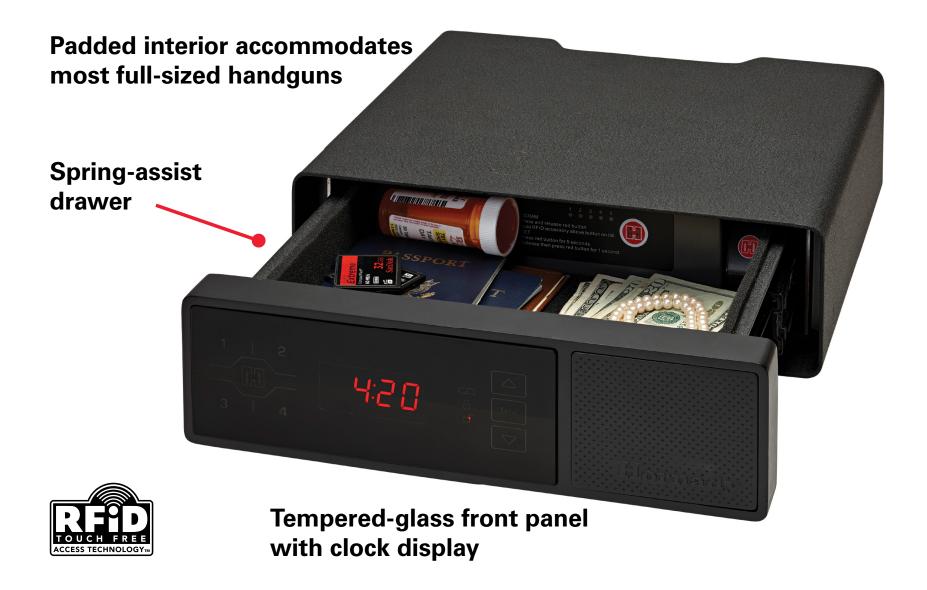

Discreet display panel and spring-assist drawer.

Alternate entry method includes programmable keypad.

USB ports, key backup and 1,500-lb. rated security cable.

Control all your RAPiD® Safes with the same RFID tag.

- Patented RFID technology
- Accommodates most full-size handguns
- Tempered glass front panel
- Digital clock display
- Access code keypad
- USB charging ports
- Spring-assist drawer with padded interior
- 1,500-pound-rated security cable
- Pre-drilled mounting holes