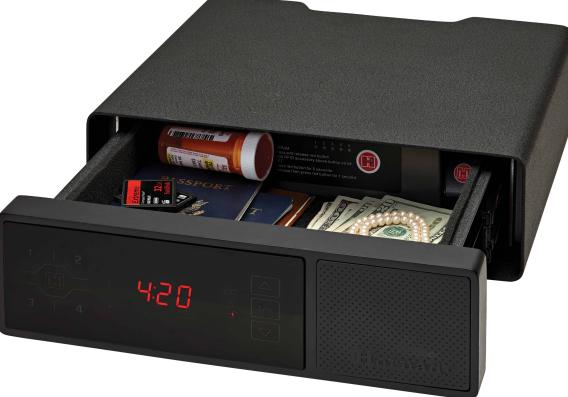

# RAPID<sup>®</sup> SAFE NIGHT GUARD<sup>™</sup>

The RAPiD® Safe Night Guard<sup>™</sup> hides in plain sight. Its size, shape and clock display make it look at home in any room. And its rugged construction and patented RFID technology keep your handgun secure and always close at hand.

Discreet display panel and spring-assist drawer.

Alternate entry method includes programmable keypad.

USB ports, key backup and 1,500-lb. rated security cable.

Control all your RAPiD® Safes with the same RFID tag.

- Patented RFID technology
- Accommodates most full-size handguns
- Tempered glass front panel
- Digital clock display
- Access code keypad
- USB charging ports
- Spring-assist drawer with padded interior
- 1,500-pound-rated security cable
- Pre-drilled mounting holes