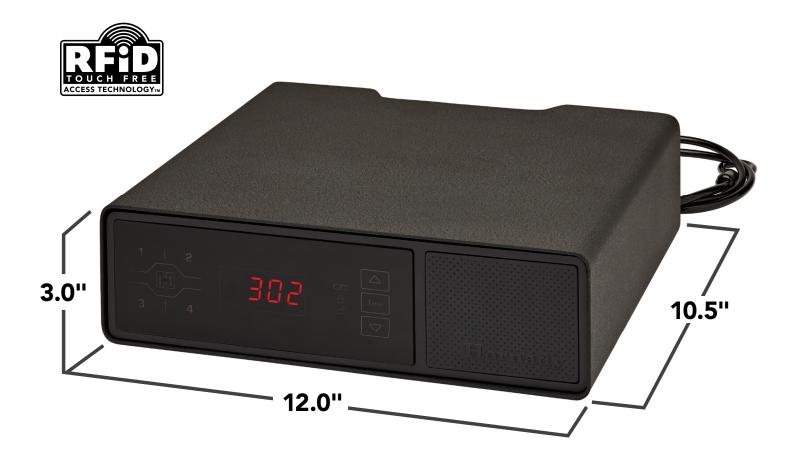

# RAPID<sup>®</sup> SAFE NIGHT GUARD<sup>™</sup>

The RAPiD® Safe Night Guard<sup>™</sup> hides in plain sight. Its size, shape and clock display make it look at home in any room. And its rugged construction and patented RFID technology keep your handgun secure and always close at hand.

Discreet display panel and spring-assist drawer.

Alternate entry method includes programmable keypad.

USB ports, key backup and 1,500-lb. rated security cable.

Control all your RAPiD® Safes with the same RFID tag.

- Patented RFID technology
- Accommodates most full-size handguns
- Tempered glass front panel
- Digital clock display
- Access code keypad
- USB charging ports
- Spring-assist drawer with padded interior
- 1,500-pound-rated security cable
- Pre-drilled mounting holes

Two USB ports for charging cellphones

Security cable & power supply included

**RFID Key Fob** 

**RFID Watchband Tag** 

**RFID Adhesive Decal** 

RFID technology offers fast, dependable touch-free entry