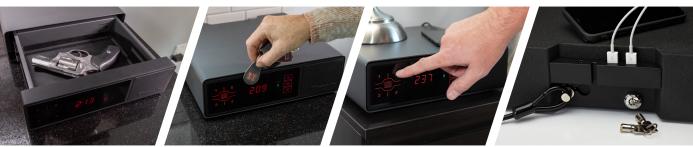

# RAPID<sup>®</sup> SAFE NIGHT GUARD<sup>™</sup>

The RAPiD® Safe Night Guard<sup>™</sup> hides in plain sight. Its size, shape and clock display make it look at home in any room. And its rugged construction and patented RFID technology keep your handgun secure and always close at hand.

Discreet display panel and spring-assist drawer.

Alternate entry method includes programmable keypad.

USB ports, key backup and 1,500-lb. rated security cable.

Control all your RAPiD® Safes with the same RFID tag.

- Patented RFID technology
- Accommodates most full-size handguns
- Tempered glass front panel
- Digital clock display
- Access code keypad
- USB charging ports
- Spring-assist drawer with padded interior
- 1,500-pound-rated security cable
- Pre-drilled mounting holes

Two USB ports for charging cellphones

Security cable & power supply included

**RFID Key Fob** 

**RFID Watchband Tag** 

**RFID Adhesive Decal** 

RFID technology offers fast, dependable touch-free entry