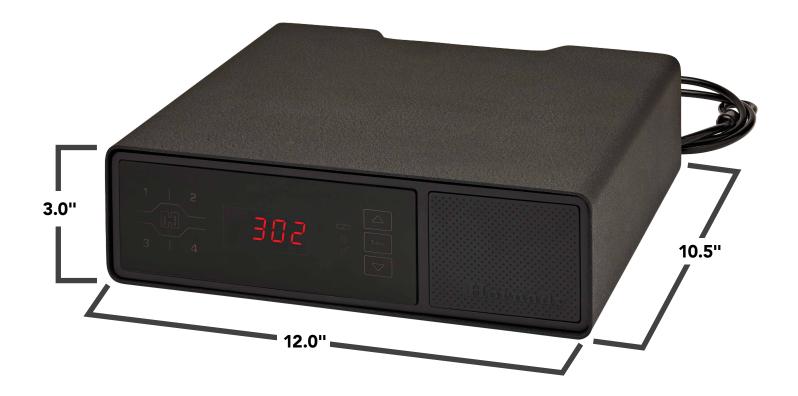

# RAPID<sup>®</sup> SAFE NIGHT GUARD<sup>™</sup>

The RAPiD® Safe Night Guard<sup>™</sup> hides in plain sight. Its size, shape and clock display make it look at home in any room. And its rugged construction and patented RFID technology keep your handgun secure and always close at hand.

- Patented RFID technology
- Accommodates most full-size handguns
- Tempered glass front panel
- Digital clock display
- Access code keypad
- USB charging ports
- Spring-assist drawer with padded interior
- 1,500-pound-rated security cable
- Pre-drilled mounting holes