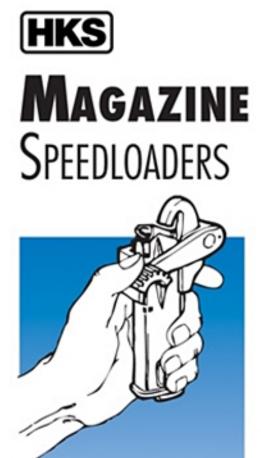

The HKS Mag loader is capable of loading 15 rounds in 18 seconds.

Faster and easier than ever before, our magazine speed loader quickly loads single or double stack magazines. It's this simple: magazine slips into loader and is held in by hand. Depress thumb lever and load. That's it!