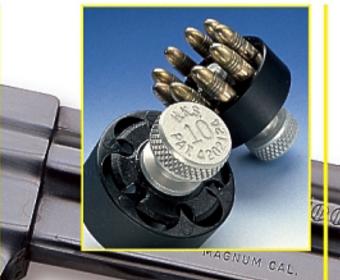

## HKS REVOLVER **S**PEEDLOADERS

Loads Cartridges into revolver instantly! Super-Fast, Super-Dependable!

Why load your revolver one cartridge at a time? With one slight twist, the HKS Speed Looder instantly loods all six cartridges into nearly any revolver. The principle is simple: strong metal points hold cartridges securely in the loader until you release them into the revolver with a turn of the speed loader knob.