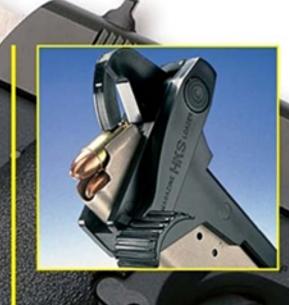

## HKS REVOLVER **S**PEEDLOADERS

Loads Cartridges into revolver instantly! Super-Fast, Super-Dependable!

Why load your revolver one cartridge at a time? With one slight twist, the HKS Speed Looder instantly loods all six cartridges into nearly any revolver. The principle is simple: strong metal points hold cartridges securely in the loader until you release them into the revolver with a turn of the speed loader knob.