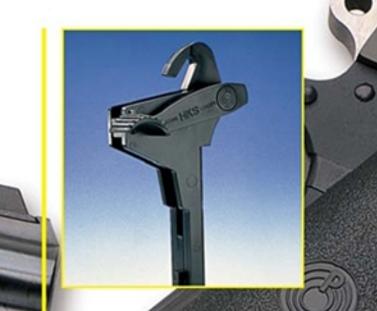

## HKS REVOLVER **S**PEEDLOADERS

Loads Cartridges into revolver instantly! Super-Fast, Super-Dependable!

Why load your revolver one cartridge at a time? With one slight twist, the HKS Speed Looder instantly loods all six cartridges into nearly any revolver. The principle is simple: strong metal points hold cartridges securely in the loader until you release them into the revolver with a turn of the speed loader knob.