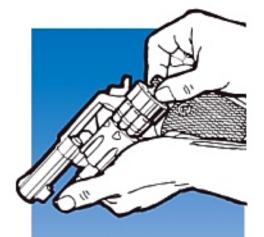

## HKS REVOLVER **S**PEEDLOADERS

Loads Cartridges into revolver instantly! Super-Fast, Super-Dependable!

Why load your revolver one cartridge at a time? With one slight twist, the HKS Speed Looder instantly loods all six cartridges into nearly any revolver. The principle is simple: strong metal points hold cartridges securely in the loader until you release them into the revolver with a turn of the speed loader knob.