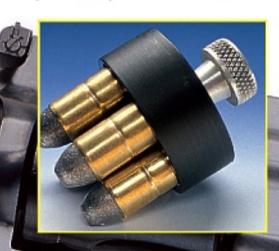

## HKS REVOLVER **S**PEEDLOADERS

Loads Cartridges into revolver instantly! Super-Fast, Super-Dependable!

Why load your revolver one cartridge at a time? With one slight twist, the HKS Speed Looder instantly loods all six cartridges into nearly any revolver. The principle is simple: strong metal points hold cartridges securely in the loader until you release them into the revolver with a turn of the speed loader knob.