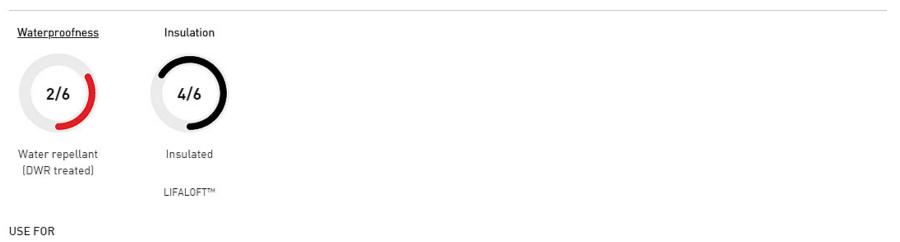

## WATERPROOFNESS

1: Quick dry - The material doesn't have any membrane or DWR treatment

2: Water repellent (DWR Treated) - The material doesn't have any membrane so it doesn't have any waterproofness but it is treated with DWR for water repellency

6: Extreme waterproofness - Waterproofness range is the Helly Tech Professional range +20000 mmH2O