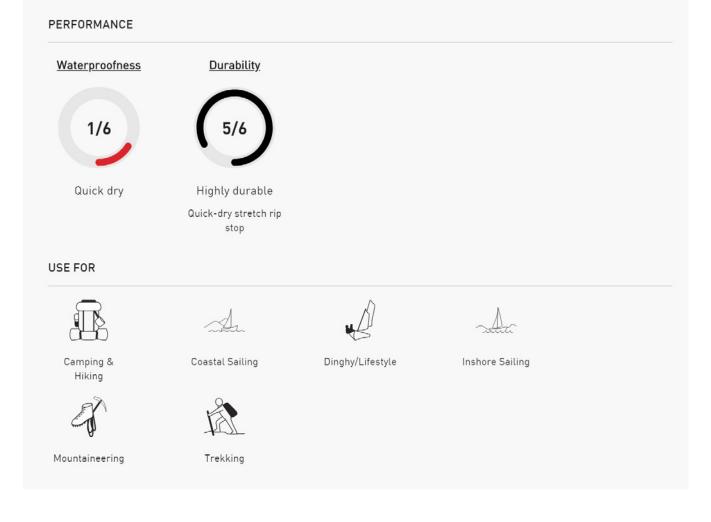

## WATERPROOFNESS

1: Quick dry - The material doesn't have any membrane or DWR treatment

2: Water repellent (DWR Treated) - The material doesn't have any membrane so it doesn't have any waterproofness but it is treated with DWR for water repellency

3: Waterproof fabrics - Hybrid apparel made with waterproof fabrics but seams are not taped

4: Medium waterproofness - Waterproofness range is the Helly Tech Protection range 5000 to < 10000 mmH2O

5: High waterproofness - Waterproofness range is Helly Tech Performance range 10000 to < 20000 mmH2O

6: Extreme waterproofness - Waterproofness range is the Helly Tech Professional range +20000 mmH2O

## DURABILITY

- 1-3: Durability level is not relevant
- 4: Durable The material has a good durability to physical wear and wash
- 5: Highly durable Highly durable to physical wear and wash
- 6: Heavy-duty durability Heavy duty with very good durability to physical wear and wash