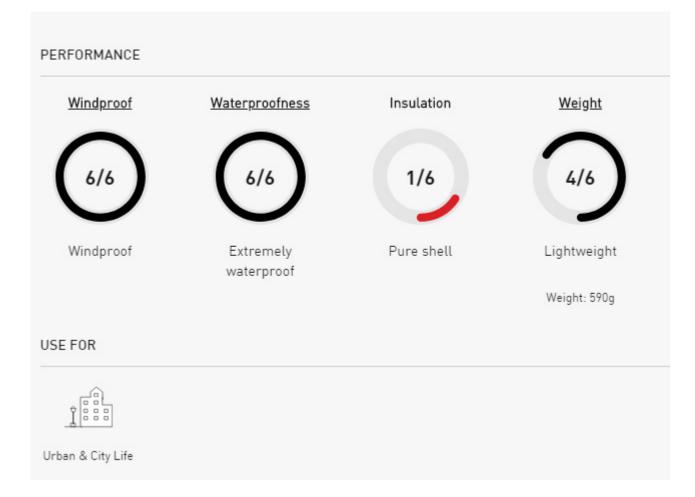

## WINDPROOF

- 0: Air permeable
- 1-3: Windproof level is not relevant
- 4: Slightly windproof 13-30 CFM Breathable and wind resistance for hiking use
- 5: Highly windproof 2-12 CFM Strong wind resistance for mountaineering
- 6: Windproof the fabric is fully windproof

## WATERPROOFNESS

- 1: Quick dry The material doesn't have any membrane or DWR treatment
- 2: Water repellent (DWR Treated) The material doesn't have any membrane so it doesn't have any waterproofness but it is treated with DWR for water repellency
- 3: Waterproof fabrics Hybrid apparel made with waterproof fabrics but seams are not taped
- 4: Medium waterproofness Waterproofness range is the Helly Tech Protection range 5000 to < 10000 mmH2O
- 5: High waterproofness Waterproofness range is Helly Tech Performance range 10000 to < 20000 mmH2O
- 6: Extreme waterproofness Waterproofness range is the Helly Tech Professional range +20000 mmH2O

## WEIGHT

- 1-3: Lightweight level is not relevant
- 4: Lightweight
- 5: Very lightweight
- 6: Extremely lightweight