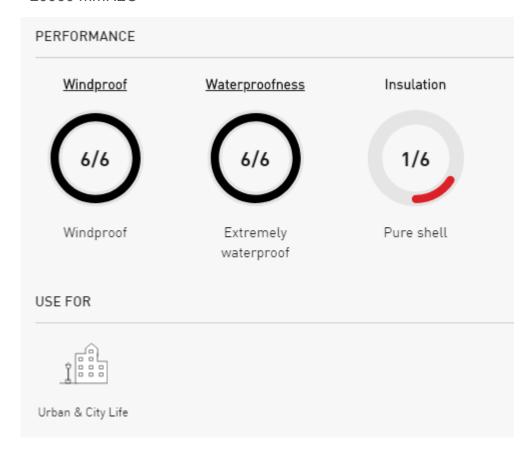

## WINDPROOF

- 0: Air permeable
- 1-3: Windproof level is not relevant
- 4: Slightly windproof 13-30 CFM Breathable and wind resistance for hiking use
- 5: Highly windproof 2-12 CFM Strong wind resistance for mountaineering
- 6: Windproof the fabric is fully windproof

## WATERPROOFNESS

- 1: Quick dry The material doesn't have any membrane or DWR treatment
- 2: Water repellent (DWR Treated) The material doesn't have any membrane so it doesn't have any waterproofness but it is treated with DWR for water repellency
- 3: Waterproof fabrics Hybrid apparel made with waterproof fabrics but seams are not taped
- 4: Medium waterproofness Waterproofness range is the Helly Tech Protection range 5000 to
- < 10000 mmH2O
- 5: High waterproofness Waterproofness range is Helly Tech Performance range 10000 to < 20000 mmH2O
- 6: Extreme waterproofness Waterproofness range is the Helly Tech Professional range +20000 mmH2O