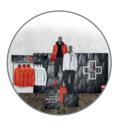

#### **SETUP INSTRUCTIONS**

- Install the LED structure and arrange the cable to the nearest plug as tidy and clean as possible.
   Cover the cable with a cable cover for security reasons as per picture here.
- Display the jacket on a wire frame torso and hang it in the center of the LED structure, accurately as per picture here. Use a thin cable, as invisble as possible.
- Hang the Lifaloft cross with thin cables.

# PRODUCTION ASSETS AVAILABLE ON BRANDMASTER:

- LED structure
- Cross
- Installation manual

Element 2: Campaign area

#### **SETUP INSTRUCTIONS**

- Keep the campaign area very sharp and tech-focused. Do not block the cross with the mannequins.
- Male outfit:34041\_147, 48300\_990, 33937\_980, 48305\_990, 11312\_147
- Female outfit: 34070\_001, 49329\_181, 34119\_980, 11316\_980

## PRODUCTION ASSETS AVAILABLE ON BRANDMASTER:

- Backdrop
- FSU header
- Table cover
- Podium covers