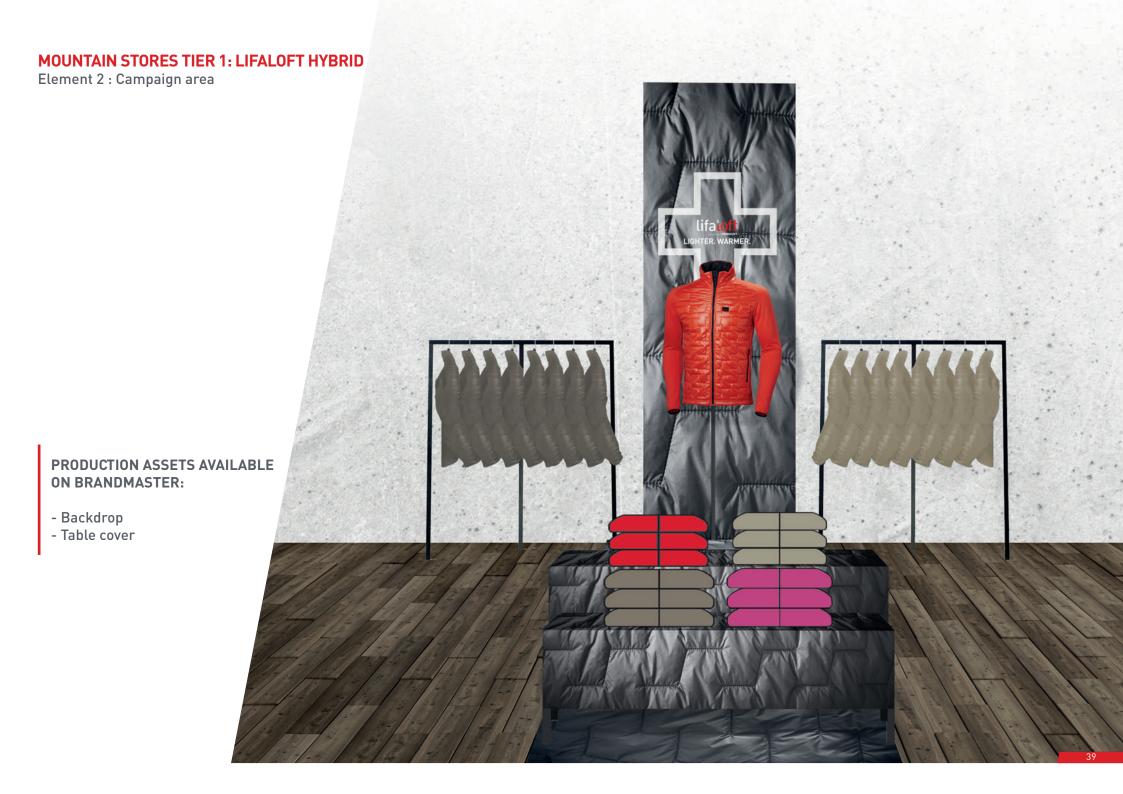

## **MOUNTAIN STORES TIER 1: LIFALOFT HYBRID**

ELEMENT 1 Windows

**ELEMENT 2**Campaign area

ELEMENT 3
POS

**ELEMENT 4**Technology
3D icon

**ELEMENT 5**Cardboard hanger overlay

**ELEMENT 6**Magnetic icon

ELEMENT 7
Tech book

#### **SETUP INSTRUCTIONS**

- Keep the campaign area very sharp and tech-focused. Do not block the cross with the mannequins.
- Male outfit:34041\_147, 48300\_990, 33937\_980, 48305\_990, 11312\_147
- Female outfit: 34070\_001, 49329\_181, 34119\_980, 11316\_980

## PRODUCTION ASSETS AVAILABLE ON BRANDMASTER:

- Backdrop
- FSU header
- Table cover
- Podium covers