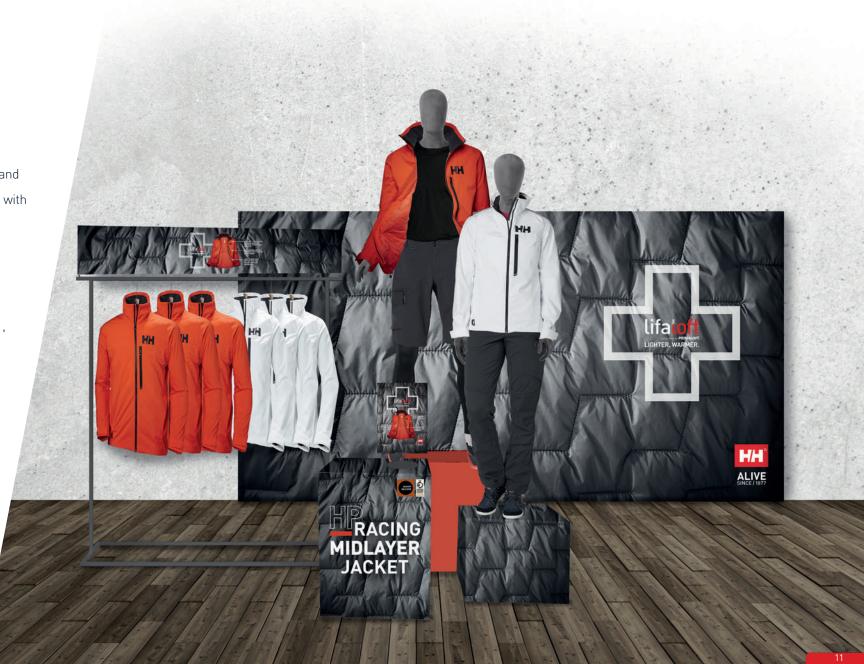

ELEMENT 4
Technology
3D icon

**ELEMENT 5**Cardboard hanger overlay

**ELEMENT 6**Magnetic icon

**ELEMENT 7**Tech book

Hero product: 34041\_147

**HP RACING MIDLAYER JACKET** 

20% LIGHTER AND STILL WARMER THAN

STANDARD INSULATION \_\_\_

WATERPROOF AND WINDPROOF

EXCLUSIVE TECHNOLOGY USING LIFA®

FIBERS, WHICH TRAPS MORE HEAT \_

Element 1: Window