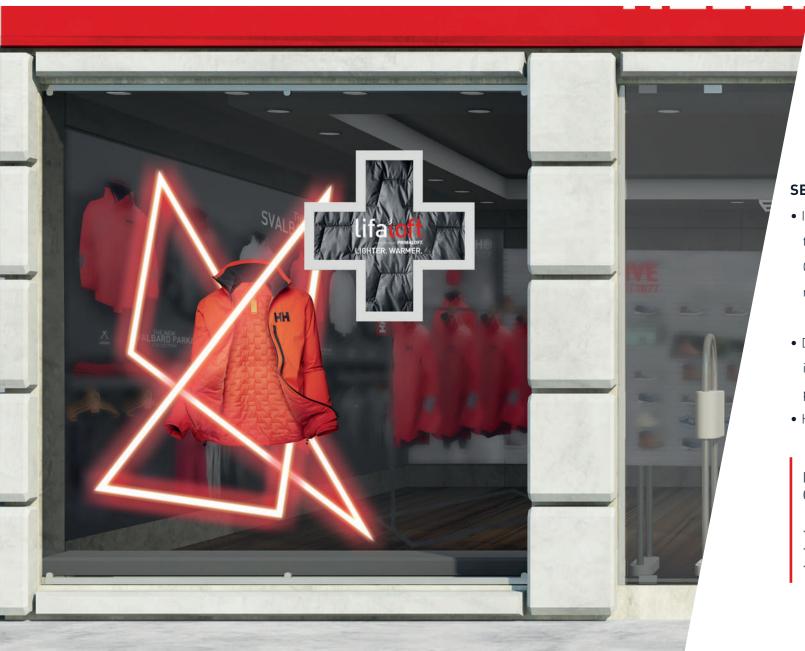

#### **SETUP INSTRUCTIONS**

- Install the LED structure and arrange the cable to the nearest plug as tidy and clean as possible.
   Cover the cable with a cable cover for security reasons as per picture here.
- Display the jacket on a wire frame torso and hang it in the center of the LED structure, accurately as per picture here. Use a thin cable, as invisble as possible.
- Hang the Lifaloft cross with thin cables.

# PRODUCTION ASSETS AVAILABLE ON BRANDMASTER:

- LED structure
- Cross
- Installation manual

Element 2: Campaign area

#### **SETUP INSTRUCTIONS**

- Keep the campaign area very sharp and tech-focused. Do not block the cross with the mannequins.
- Male outfit:34041\_147, 48300\_990, 33937\_980, 48305\_990, 11312\_147
- Female outfit: 34070\_001, 49329\_181, 34119\_980, 11316\_980

## PRODUCTION ASSETS AVAILABLE ON BRANDMASTER:

- Backdrop
- FSU header
- Table cover
- Podium covers