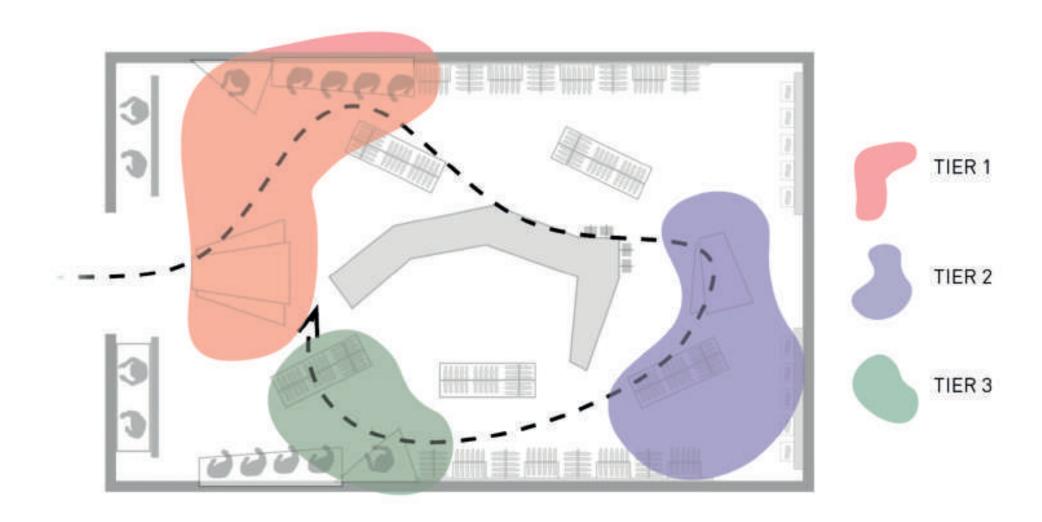

## **CUSTOMER JOURNEY**

1)

Attention-grabbing staging should intrigue customers and draw them further into the store

2)

Easy to navigate hero staging

3)

Staging expaining in more details the different HH technologies

4)

Ther 2 presenting another category of our collections

5)

Tier 3 presenting another category of our collections

ť

**ELEMENT 1**Windows

**ELEMENT 2**Campaign area

ELEMENT 3
POS