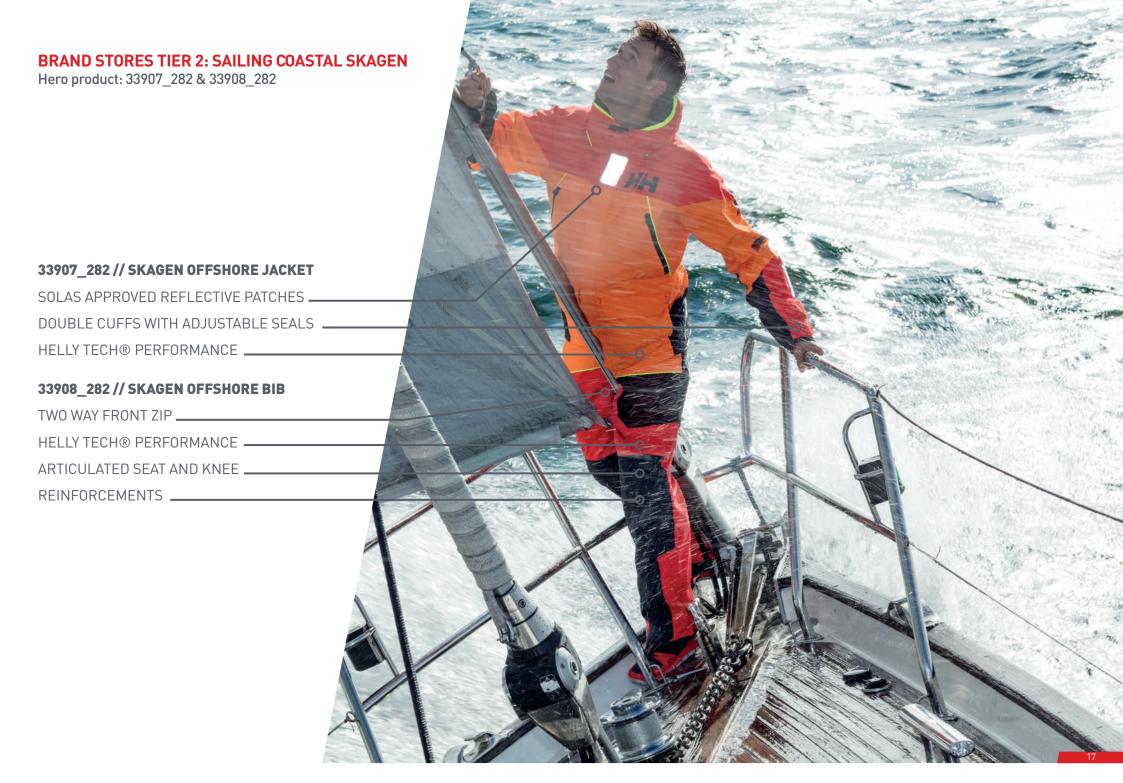

# BRAND STORES TIER 2: SAILING COASTAL SKAGEN

Wall execution

- Backdrop
- HellyTech® POS

**ELEMENT 1**Windows

**ELEMENT 2**Campaign area

ELEMENT 3
POS

ELEMENT 4
Technology
3D icon

**ELEMENT 5**Cardboard hanger overlay