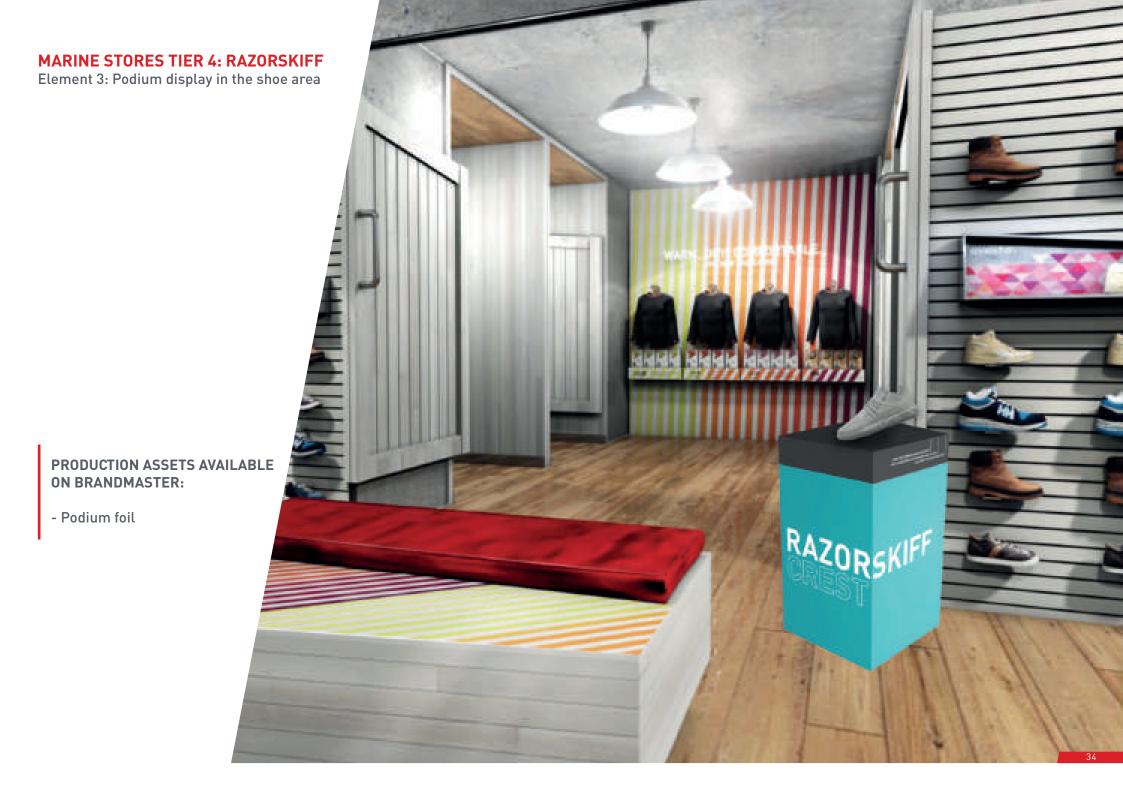

cket on a wire frame torso and hang it in the center of the LED structure, accurately as per picture here. Use a thin cable, as invisble as possible.
- Hang the Lifaloft cross with thin cables.

# PRODUCTION ASSETS AVAILABLE ON BRANDMASTER:

- LED structure
- Cross

Element 2: Campaign area

#### **SETUP INSTRUCTIONS**

- Keep the campaign area very sharp and tech-focused. Do not block the cross with the mannequins.
- Male outfit:34041\_147, 48300\_990, 33937\_980, 48305\_990, 11312\_147
- Female outfit: 34070\_001, 49329\_181, 34119\_980, 11316\_980

## PRODUCTION ASSETS AVAILABLE ON BRANDMASTER:

- Backdrop
- FSU header
- Table cover
- Podium covers















# MARINE STORES TIER 2: SAILING COASTAL SKAGEN

Wall execution



PRODUCTION ASSETS AVAILABLE ON BRANDMASTER:

- Backdrop







## **MOUNTAIN STORES TIER 1: LIFALOFT HYBRID**





ELEMENT 1 Windows



**ELEMENT 2**Campaign area



ELEMENT 3
POS



**ELEMENT 4**Technology
3D icon



**ELEMENT 5**Cardboard hanger overlay



**ELEMENT 6**Magnetic icon



ELEMENT 7
Tech book

**MOUNTAIN STORES TIER 1: LIFALOFT HYBRID** 

Hero product: 65605\_135

#### **LIFALOFT HYBRID JACKET**

20% LIGHTER AND STILL WARMER DUE TO

UNIQUE LIFA® FIBERS \_\_\_\_\_

LIFALOFTTM INSULATION CREATES MORE

AIR POCKETS, GIVING MORE WARMTH

LIFA® FIBERS HAVE MORE MOISURE \_

TRANSPORTATION PROPERTIES



## **MOUNTAIN STORES TIER 1: LIFALOFT HYBRID**

Element 1: Window



## **SETUP INSTRUCTIONS**

- Accordion backpanel should be prepared beforehand by printer
- Hang cross in center of the window and secure it
- Add backpanel and secure it

#