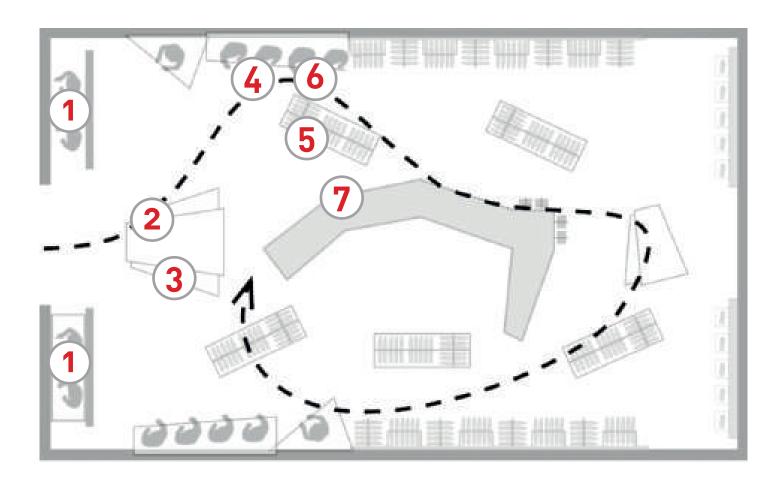

## **CUSTOMER JOURNEY**

1)

Attention-grabbing staging should intrigue customers and draw them further into the store

2)

Easy to navigate hero staging

3)

Staging expaining in more details the different HH technologies

4)

Ther 2 presenting another category of our collections

5)

Tier 3 presenting another category of our collections

ť

**ELEMENT 1**Windows

**ELEMENT 2**Campaign area

ELEMENT 3
POS

ELEMENT 4
Technology
3D icon

**ELEMENT 5**Cardboard hanger overlay

**ELEMENT 6**Magnetic icon

**ELEMENT 7**Tech book

Hero product: 34041\_147

**HP RACING MIDLAYER JACKET** 

20% LIGHTER AND STILL WARMER THAN