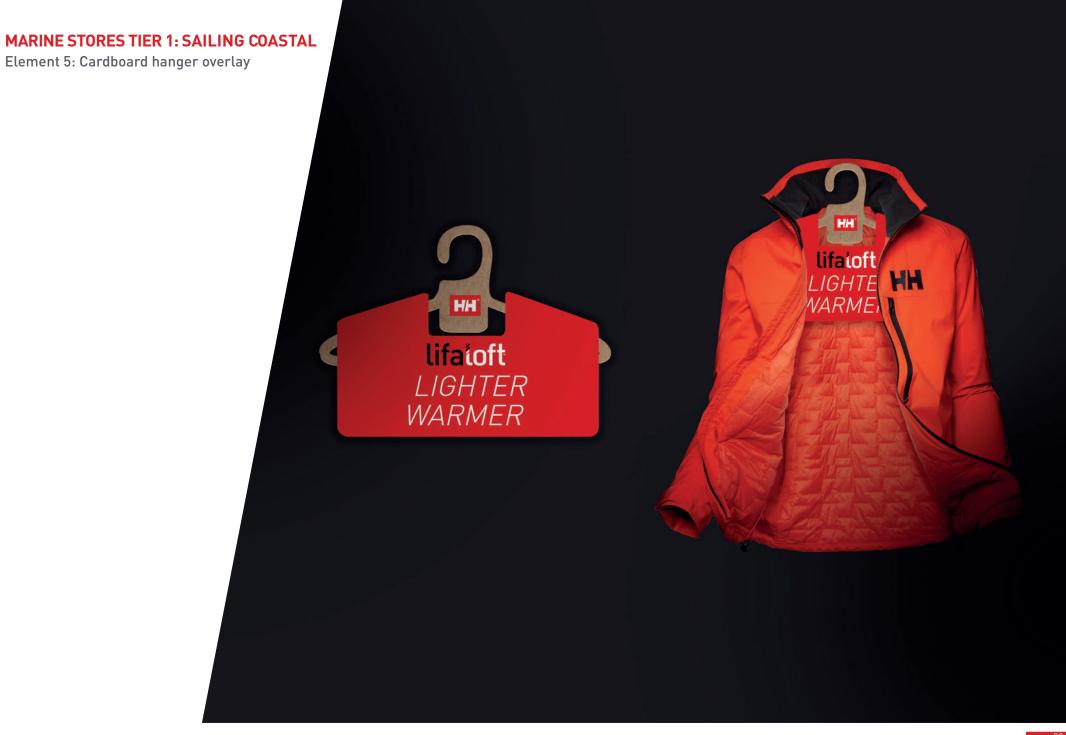

ELEMENT 4
Technology
3D icon

**ELEMENT 5**Cardboard hanger overlay

**ELEMENT 6**Magnetic icon

**ELEMENT 7**Tech book

Hero product: 34041\_147

**HP RACING MIDLAYER JACKET** 

20% LIGHTER AND STILL WARMER THAN