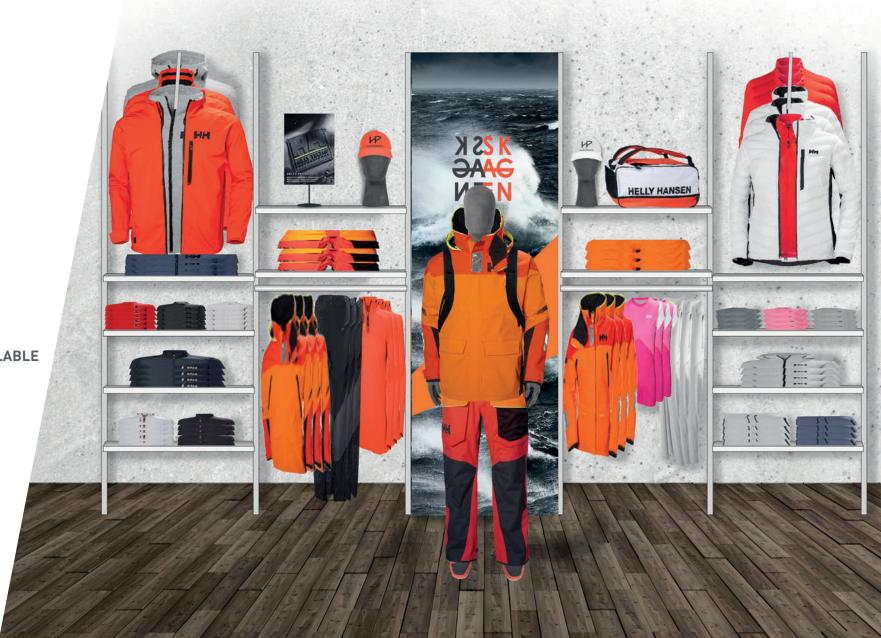

# MARINE STORES TIER 2: SAILING COASTAL SKAGEN

Wall execution

PRODUCTION ASSETS AVAILABLE ON BRANDMASTER:

- Backdrop