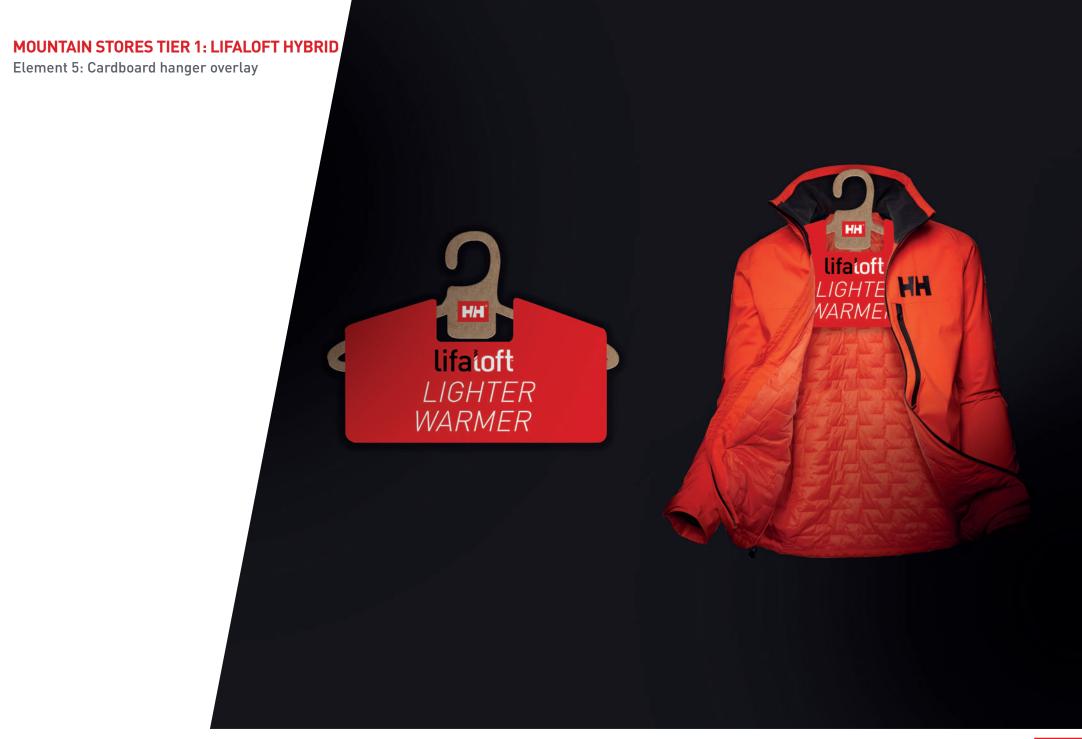

## **MOUNTAIN STORES TIER 1: LIFALOFT HYBRID**

ELEMENT 1 Windows

**ELEMENT 2**Campaign area

ELEMENT 3
POS

**ELEMENT 4**Technology
3D icon

**ELEMENT 5**Cardboard hanger overlay

**ELEMENT 6**Magnetic icon

ELEMENT 7
Tech book