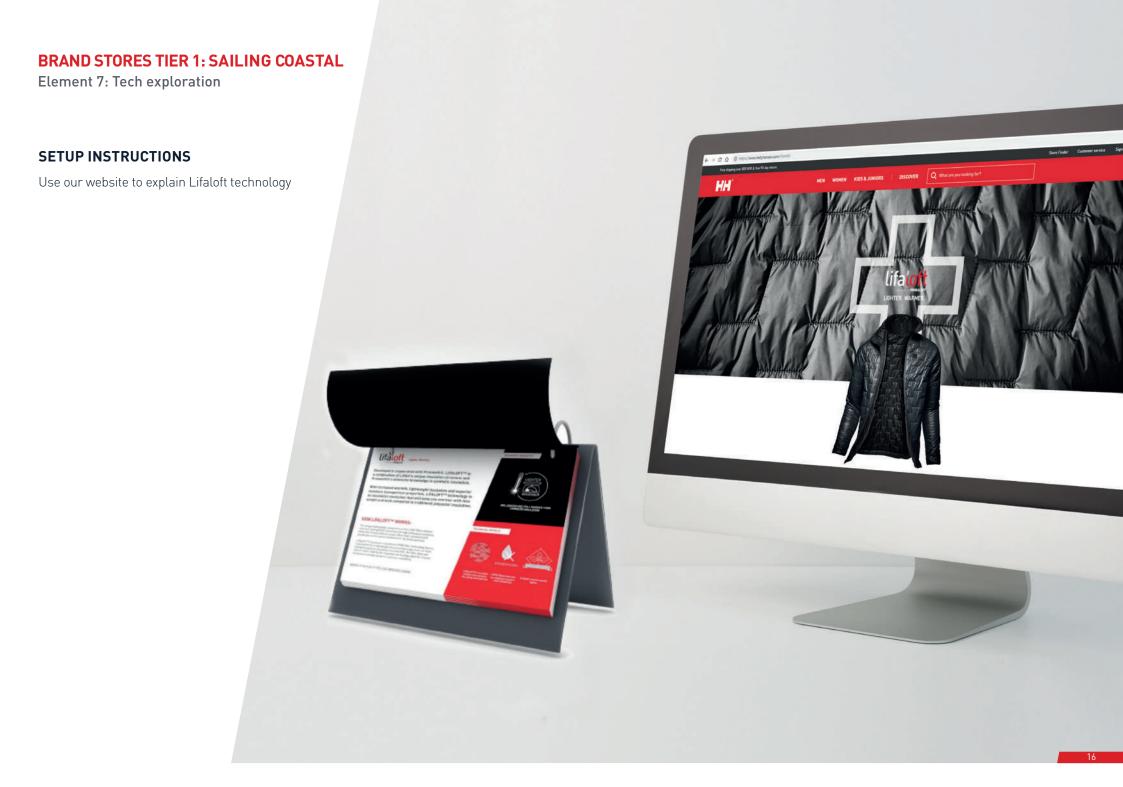

#### **SETUP INSTRUCTIONS**

- Install the LED structure and arrange the cable to the nearest plug as tidy and clean as possible.
   Cover the cable with a cable cover for security reasons as per picture here.
- Display the jacket on a wire frame torso and hang it in the center of the LED structure, accurately as per picture here. Use a thin cable, as invisble as possible.
- Hang the Lifaloft cross with thin cables.

# PRODUCTION ASSETS AVAILABLE ON BRANDMASTER:

- LED structure
- Cross
- Installation manual

Element 2: Campaign area