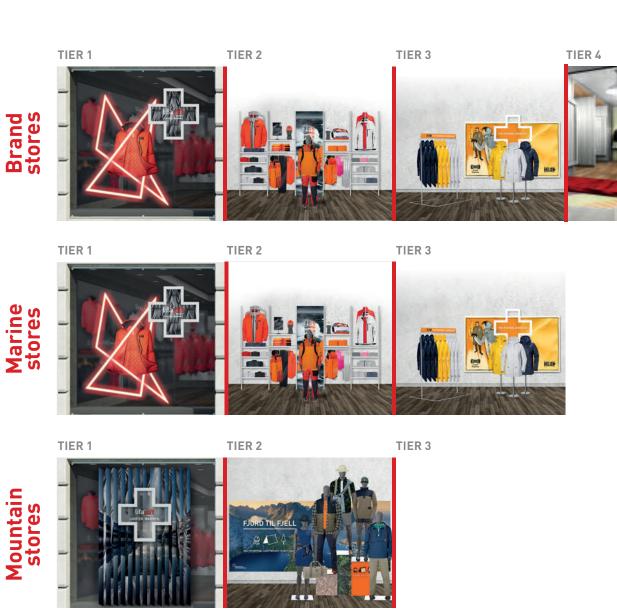

## **BRAND STORES**

08 / Tier 1: Sailing Coastal

13 / Tier 2: Sailing Coastal Skagen

15 / Tier 3 : Helox

16 / Tier 3 : Razorskiff

03

## **MARINE STORES**

18 / Tier 1: Sailing Coastal

21 / Tier 2: Active Wind Jacket

25 / Tier 3 : Skagen F1

26 / Tier 4 : Razorskiff

04

## **MOUNTAIN STORES**

28 / Tier 1: Lifaloft Hybrid

32 / Tier 2: Fjord Til Fjell