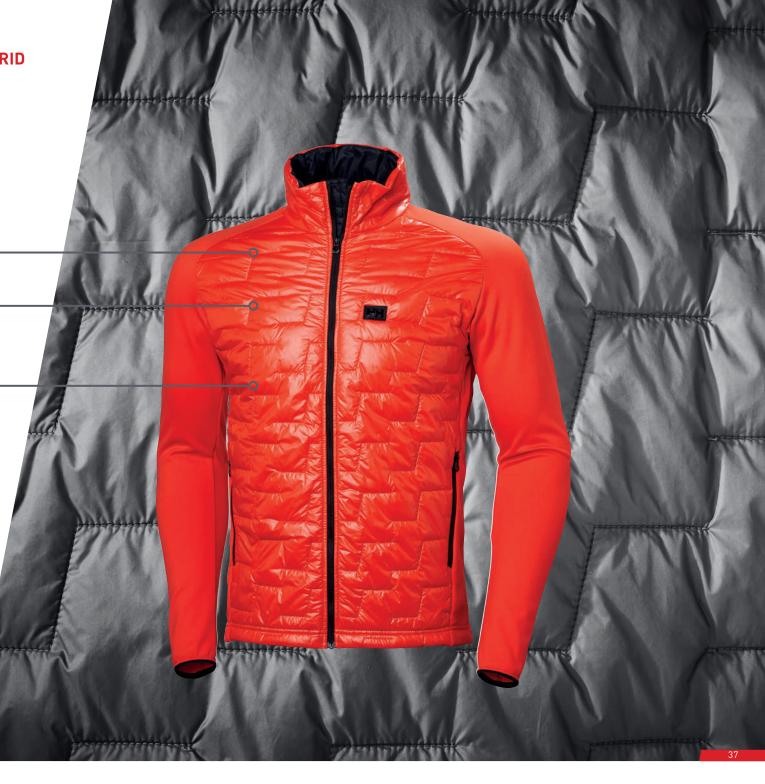

**MOUNTAIN STORES TIER 1: LIFALOFT HYBRID** 

Hero product: 65605\_135

#### **LIFALOFT HYBRID JACKET**

20% LIGHTER AND STILL WARMER DUE TO

UNIQUE LIFA® FIBERS \_\_\_\_\_

LIFALOFTTM INSULATION CREATES MORE

AIR POCKETS, GIVING MORE WARMTH

LIFA® FIBERS HAVE MORE MOISURE \_

TRANSPORTATION PROPERTIES