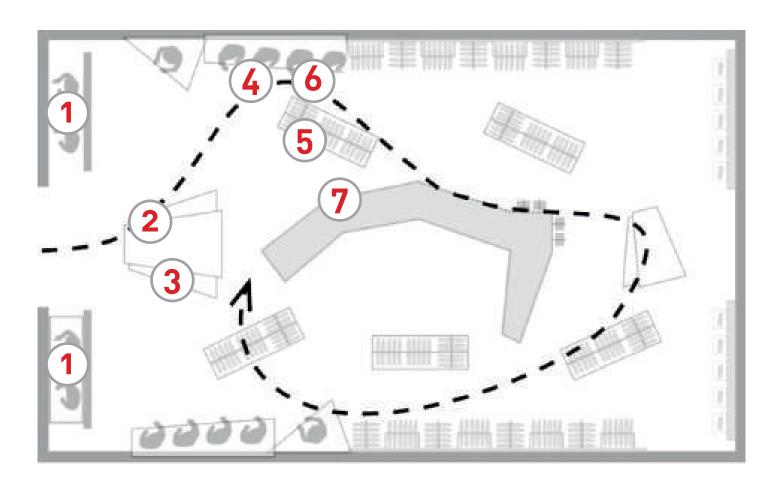

## **CUSTOMER JOURNEY**

1)

Attention-grabbing staging should intrigue customers and draw them further into the store

2)

Easy to navigate hero staging

3)

Staging expaining in more details the different HH technologies

4)

Ther 2 presenting another category of our collections

5)

Tier 3 presenting another category of our collections

ť

**ELEMENT 1**Windows

**ELEMENT 2**Campaign area

ELEMENT 3
POS