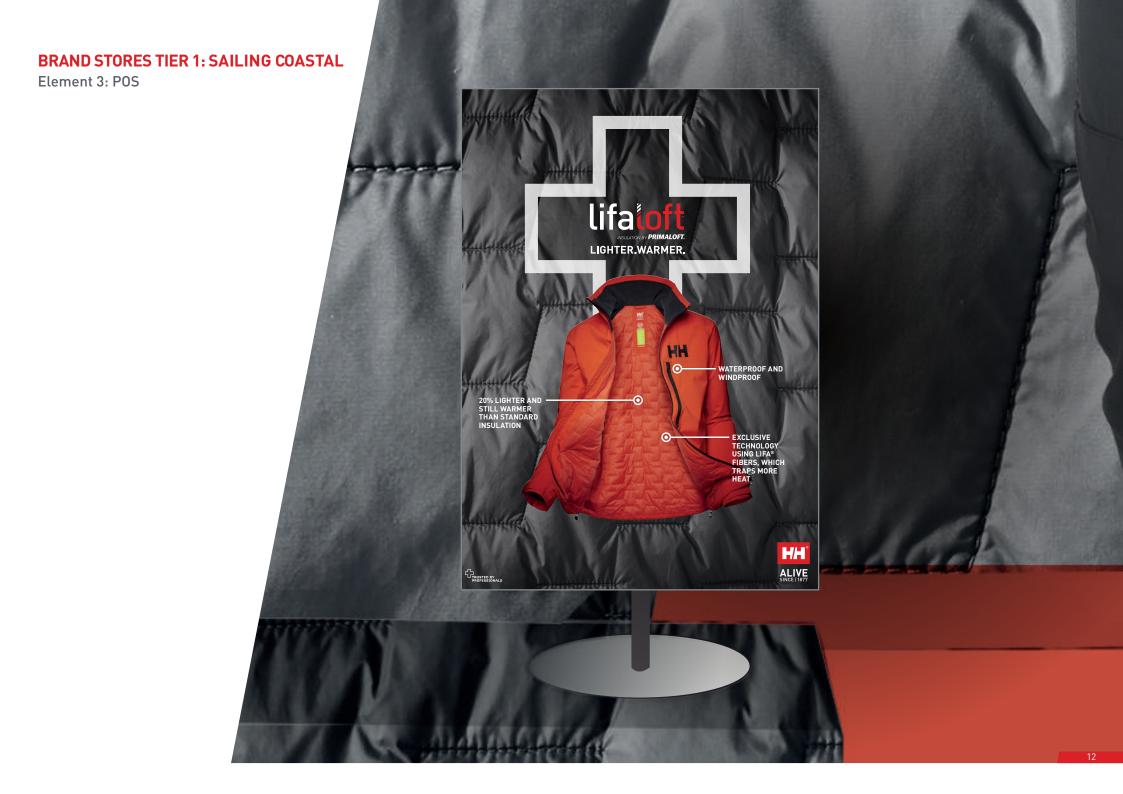

ELEMENT 4
Technology
3D icon

**ELEMENT 5**Cardboard hanger overlay

**ELEMENT 6**Magnetic icon

**ELEMENT 7**Tech book

Hero product: 34041\_147

**HP RACING MIDLAYER JACKET** 

20% LIGHTER AND STILL WARMER THAN

STANDARD INSULATION \_\_\_

WATERPROOF AND WINDPROOF

EXCLUSIVE TECHNOLOGY USING LIFA®

FIBERS, WHICH TRAPS MORE HEAT \_

Element 1: Window