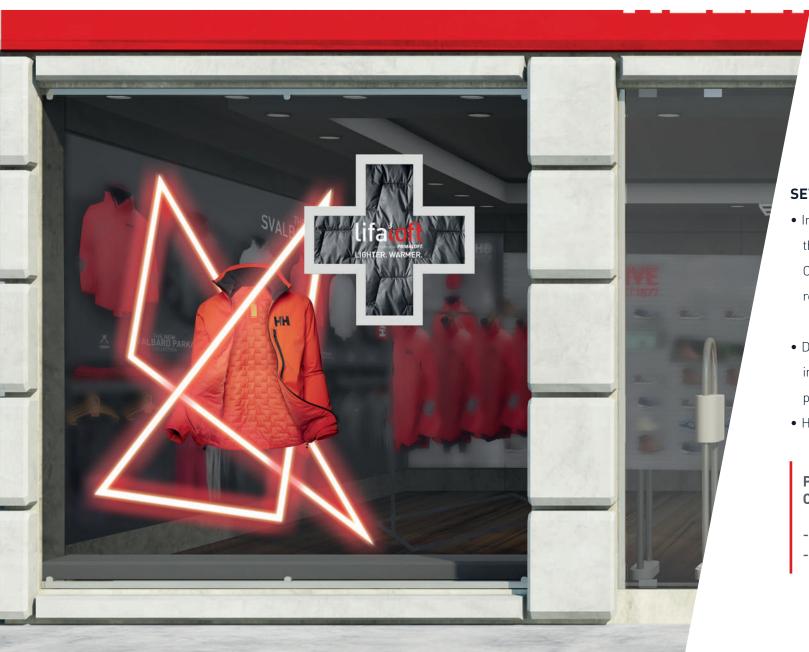

#### **SETUP INSTRUCTIONS**

- Install the LED structure and arrange the cable to the nearest plug as tidy and clean as possible.
   Cover the cable with a cable cover for security reasons as per picture here.
- Display the jacket on a wire frame torso and hang it in the center of the LED structure, accurately as per picture here. Use a thin cable, as invisble as possible.
- Hang the Lifaloft cross with thin cables.

# PRODUCTION ASSETS AVAILABLE ON BRANDMASTER:

- LED structure
- Cross
- Installation manual

Element 2: Campaign area

#### **SETUP INSTRUCTIONS**

- Keep the campaign area very sharp and tech-focused. Do not block the cross with the mannequins.
- Male outfit:34041\_147, 48300\_990, 33937\_980, 48305\_990, 11312\_147
- Female outfit: 34070\_001, 49329\_181, 34119\_980, 11316\_980

## PRODUCTION ASSETS AVAILABLE ON BRANDMASTER:

- Backdrop
- FSU header
- Table cover
- Podium covers