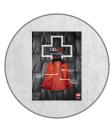

#### **SETUP INSTRUCTIONS**

- Install the LED structure and arrange the cable to the nearest plug as tidy and clean as possible.
   Cover the cable with a cable cover for security reasons as per picture here.
- Display the jacket on a wire frame torso and hang it in the center of the LED structure, accurately as per picture here. Use a thin cable, as invisble as possible.
- Hang the Lifaloft cross with thin cables.

# PRODUCTION ASSETS AVAILABLE ON BRANDMASTER:

- LED structure
- Cross
- Installation manual

Element 2: Campaign area