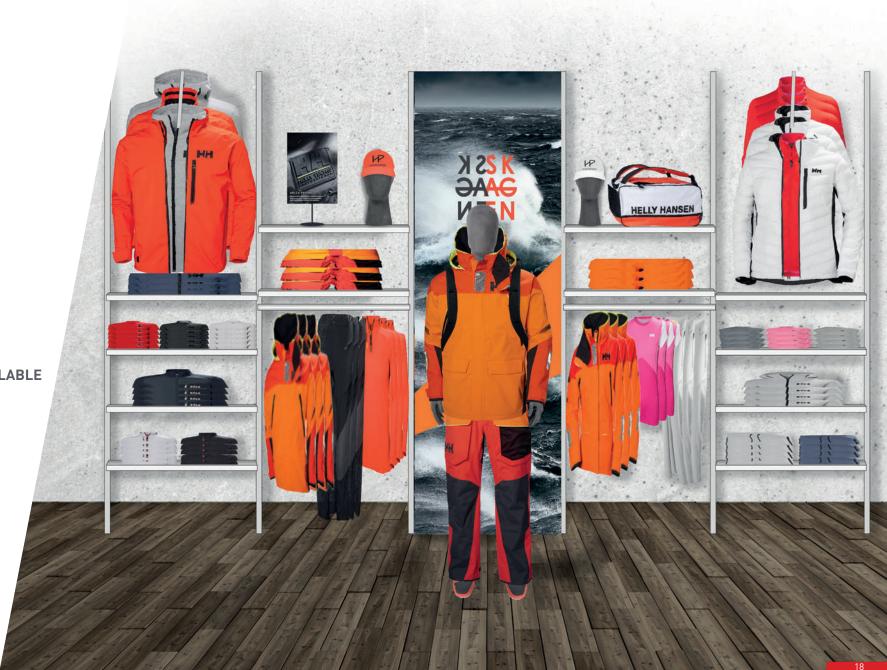

# BRAND STORES TIER 2: SAILING COASTAL SKAGEN

Wall execution

- Backdrop
- HellyTech® POS

**ELEMENT 1**Windows

**ELEMENT 2**Campaign area

ELEMENT 3
POS

ELEMENT 4
Technology
3D icon

**ELEMENT 5**Cardboard hanger overlay