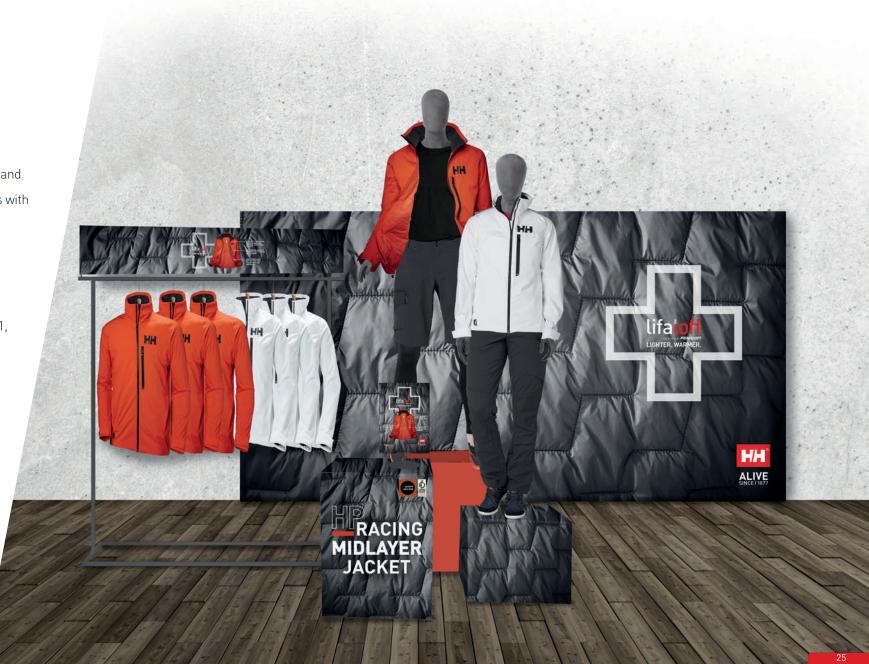

## **MOUNTAIN STORES TIER 1: LIFALOFT HYBRID**

ELEMENT 1 Windows

**ELEMENT 2**Campaign area

ELEMENT 3
POS

**ELEMENT 4**Technology
3D icon

**ELEMENT 5**Cardboard hanger overlay

**ELEMENT 6**Magnetic icon

ELEMENT 7
Tech book

**MOUNTAIN STORES TIER 1: LIFALOFT HYBRID** 

Hero product: 65605\_135

#### **LIFALOFT HYBRID JACKET**

20% LIGHTER AND STILL WARMER DUE TO

UNIQUE LIFA® FIBERS \_\_\_\_\_

LIFALOFTTM INSULATION CREATES MORE

AIR POCKETS, GIVING MORE WARMTH

LIFA® FIBERS HAVE MORE MOISURE \_

TRANSPORTATION PROPERTIES

## **MOUNTAIN STORES TIER 1: LIFALOFT HYBRID**

Element 1: Window

## **SETUP INSTRUCTIONS**

- Accordion backpanel should be prepared beforehand by printer
- Hang cross in center of the window and secure it
- Add backpanel and secure it

# PRODUCTION ASSETS AVAILABLE ON BRANDMASTER:

- Backpanel
- Cross