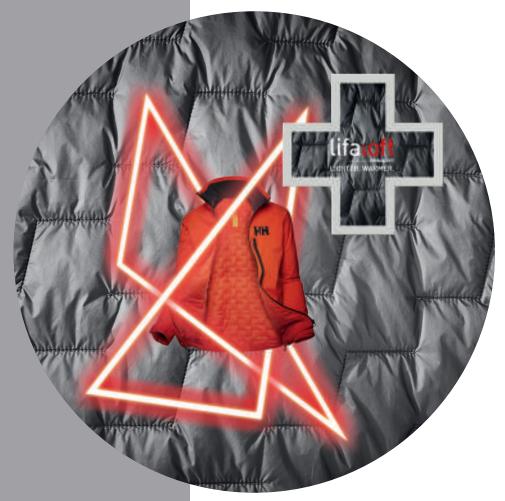

## **MOUNTAIN STORES TIER 1: LIFALOFT HYBRID**

ELEMENT 1 Windows

**ELEMENT 2**Campaign area

ELEMENT 3
POS

**ELEMENT 4**Technology
3D icon

**ELEMENT 5**Cardboard hanger overlay

**ELEMENT 6**Magnetic icon

ELEMENT 7
Tech book

**MOUNTAIN STORES TIER 1: LIFALOFT HYBRID** 

Hero product: 65605\_135

#### **LIFALOFT HYBRID JACKET**

20% LIGHTER AND STILL WARMER DUE TO

UNIQUE LIFA® FIBERS \_\_\_\_\_

LIFALOFTTM INSULATION CREATES MORE

AIR POCKETS, GIVING MORE WARMTH

LIFA® FIBERS HAVE MORE MOISURE \_

TRANSPORTATION PROPERTIES

## **MOUNTAIN STORES TIER 1: LIFALOFT HYBRID**

Element 1: Window

## **SETUP INSTRUCTIONS**

- Accordion backpanel should be prepared beforehand by printer
- Hang cross in center of the window and secure it
- Add backpanel and secure it

# PRODUCTION ASSETS AVAILABLE ON BRANDMASTER:

- Backpanel
- Cross