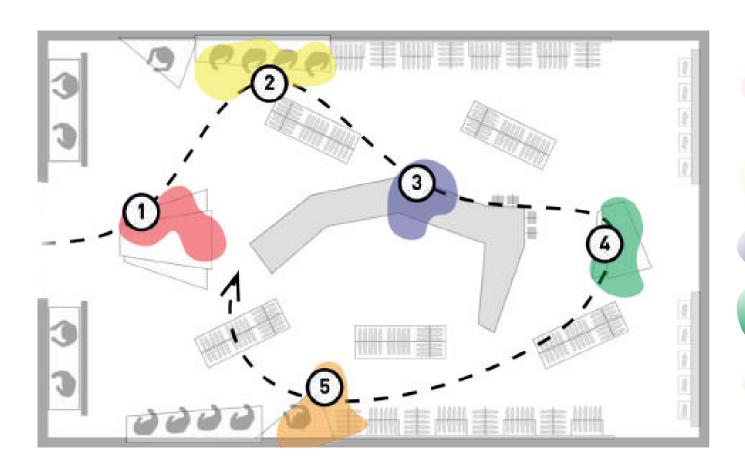

## **CUSTOMER JOURNEY**

1)

Attention-grabbing staging should intrigue customers and draw them further into the store

2)

Easy to navigate hero staging

3)

Staging expaining in more details the different HH technologies

4)

Ther 2 presenting another category of our collections

5)

Tier 3 presenting another category of our collections

ť

**ELEMENT 1**Windows

**ELEMENT 2**Campaign area

ELEMENT 3
POS