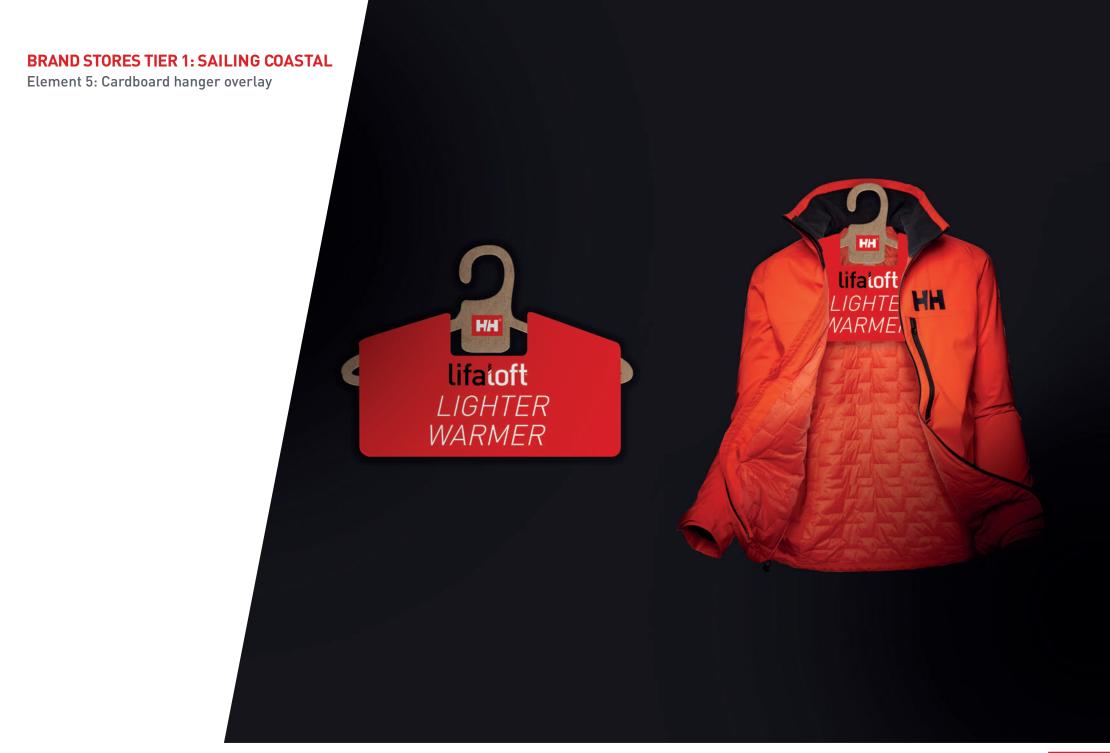

ELEMENT 4
Technology
3D icon

**ELEMENT 5**Cardboard hanger overlay

**ELEMENT 6**Magnetic icon

**ELEMENT 7**Tech book

Hero product: 34041\_147

**HP RACING MIDLAYER JACKET** 

20% LIGHTER AND STILL WARMER THAN