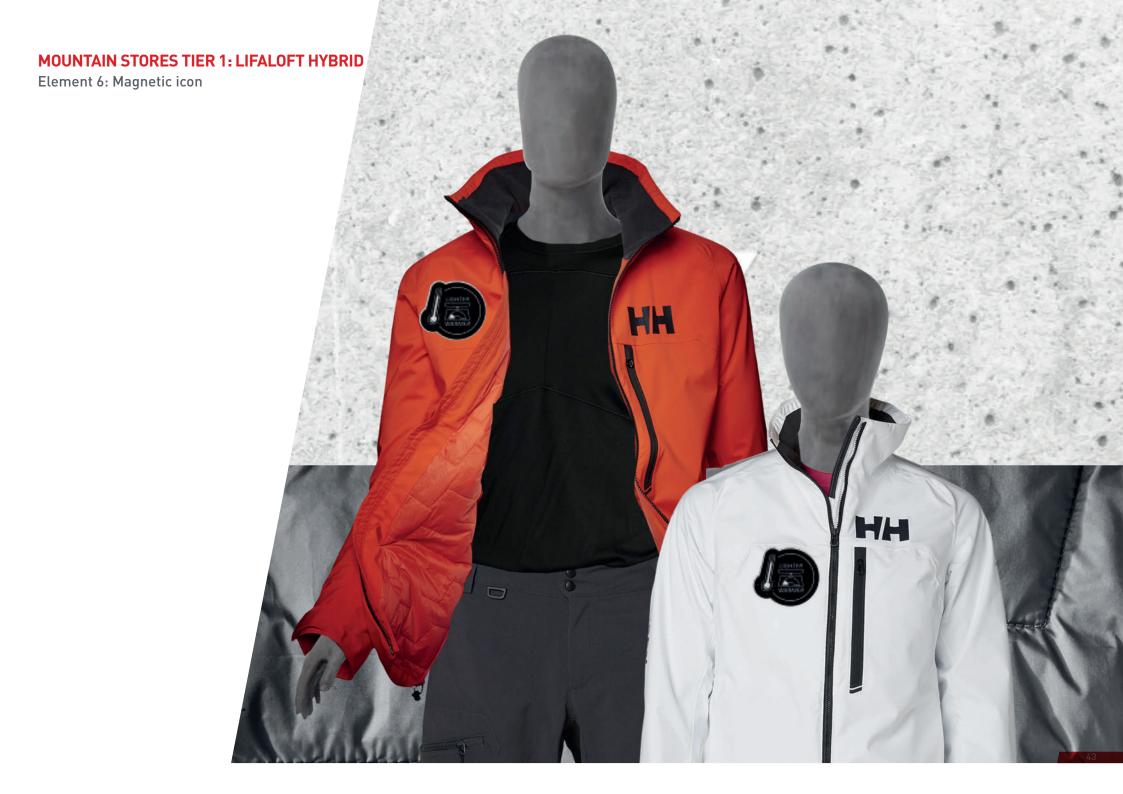

## **MOUNTAIN STORES TIER 1: LIFALOFT HYBRID**

ELEMENT 1 Windows

**ELEMENT 2**Campaign area

ELEMENT 3
POS

**ELEMENT 4**Technology
3D icon

**ELEMENT 5**Cardboard hanger overlay

**ELEMENT 6**Magnetic icon

ELEMENT 7
Tech book