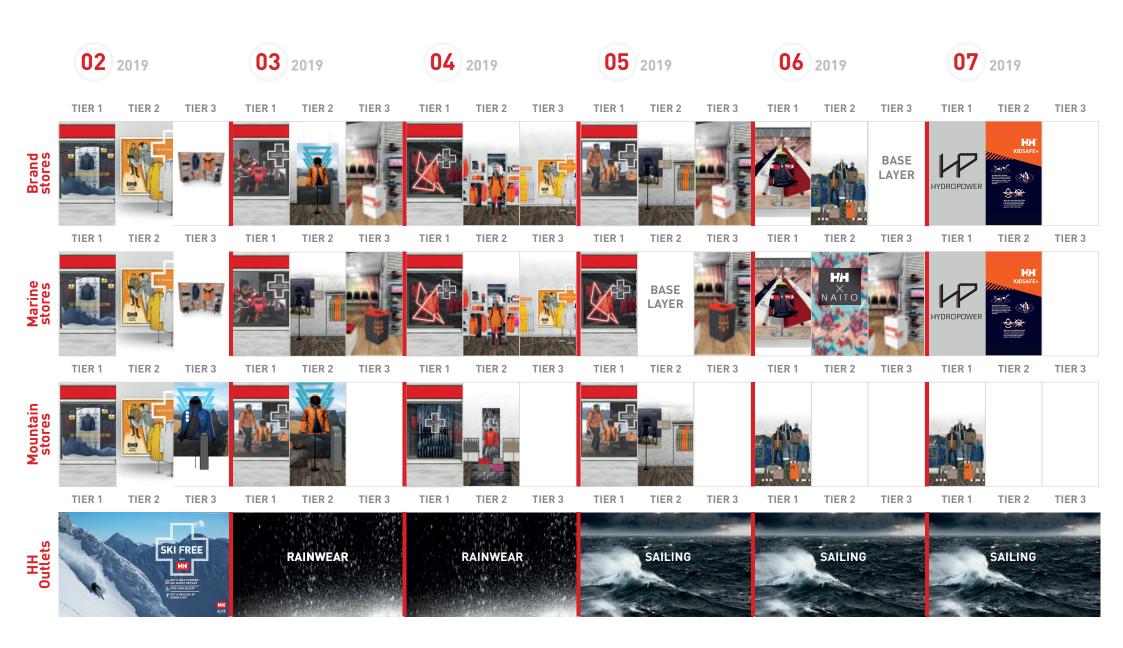

APRIL 2019 02/04 - 05/05

01

## **INTRODUCTION**

03 / Retail marketing calender

04 / April campaigns

05 / Customer journey

06 / Zoning

02

## **BRAND STORES**

08 / Tier 1: Sailing Coastal

13 / Tier 2: Sailing Coastal Skagen

15 / Tier 3 : Helox

16 / Tier 3 : Razorskiff

03

## **MARINE STORES**

18 / Tier 1: Sailing Coastal

21 / Tier 2: Active Wind Jacket

25 / Tier 3 : Skagen F1

26 / Tier 4 : Razorskiff

04

## **MOUNTAIN STORES**

28 / Tier 1: Lifaloft Hybrid

32 / Tier 2: Fjord Til Fjell

## **RETAIL CALENDER 2019**



# **APRIL CAMPAIGNS 2019**



/.

## **CUSTOMER JOURNEY**



1)

Attention-grabbing staging should intrigue customers and draw them further into the store

2)

Easy to navigate hero staging

3)

Staging expaining in more details the different HH technologies

4)

Ther 2 presenting another category of our collections

5)

Tier 3 presenting another category of our collections



ť







**ELEMENT 1**Windows



**ELEMENT 2**Campaign area



ELEMENT 3
POS



ELEMENT 4
Technology
3D icon



**ELEMENT 5**Cardboard hanger overlay



**ELEMENT 6**Magnetic icon



**ELEMENT 7**Tech book

Hero product: 34041\_147

**HP RACING MIDLAYER JACKET** 

20% LIGHTER AND STILL WARMER THAN

STANDARD INSULATION \_\_\_

WATERPROOF AND WINDPROOF

EXCLUSIVE TECHNOLOGY USING LIFA®

FIBERS, WHICH TRAPS MORE HEAT