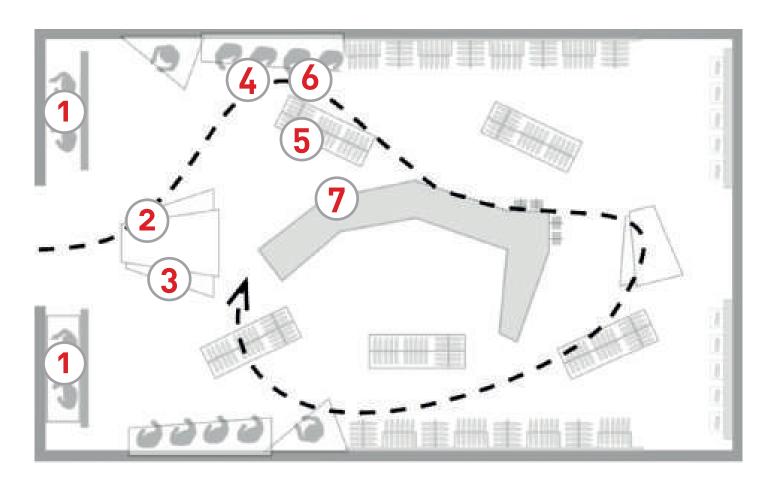

## **CUSTOMER JOURNEY**

1)

Attention-grabbing staging should intrigue customers and draw them further into the store

2)

Easy to navigate hero staging

3)

Staging expaining in more details the different HH technologies

4)

Ther 2 presenting another category of our collections

5)

Tier 3 presenting another category of our collections

ť

**ELEMENT 1**Windows

**ELEMENT 2**Campaign area

ELEMENT 3
POS