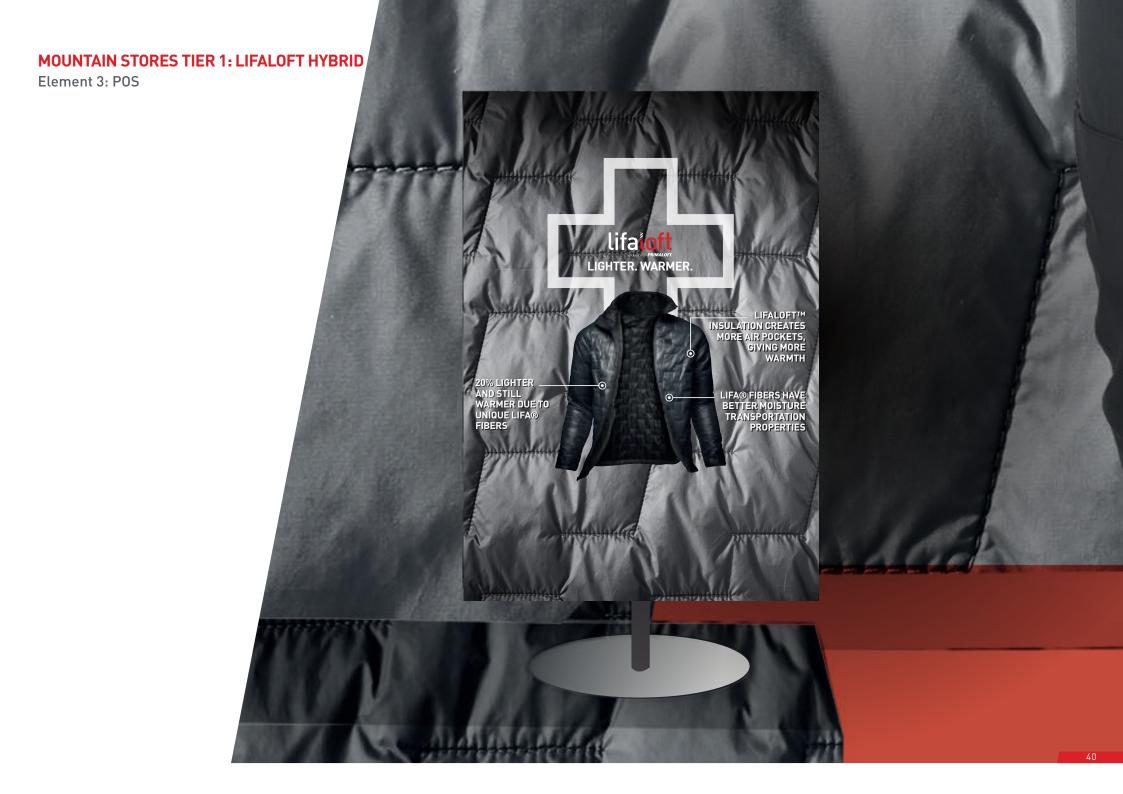

## **MOUNTAIN STORES TIER 1: LIFALOFT HYBRID**

ELEMENT 1 Windows

**ELEMENT 2**Campaign area

ELEMENT 3
POS

**ELEMENT 4**Technology
3D icon

**ELEMENT 5**Cardboard hanger overlay

**ELEMENT 6**Magnetic icon

ELEMENT 7
Tech book

#### **LIFALOFT HYBRID JACKET**

20% LIGHTER AND STILL WARMER DUE TO

UNIQUE LIFA® FIBERS \_\_\_\_\_

LIFALOFTTM INSULATION CREATES MORE

AIR POCKETS, GIVING MORE WARMTH

LIFA® FIBERS HAVE MORE MOISURE \_

TRANSPORTATION PROPERTIES