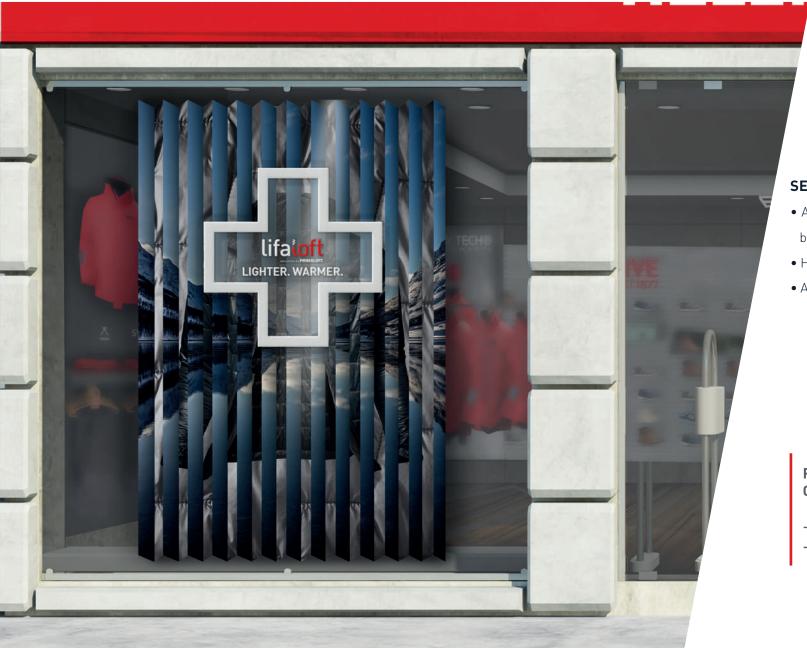

## **MOUNTAIN STORES TIER 1: LIFALOFT HYBRID**

Element 1: Window

## **SETUP INSTRUCTIONS**

- Accordion backpanel should be prepared beforehand by printer
- Hang cross in center of the window and secure it
- Add backpanel and secure it

# PRODUCTION ASSETS AVAILABLE ON BRANDMASTER:

- Backpanel
- Cross