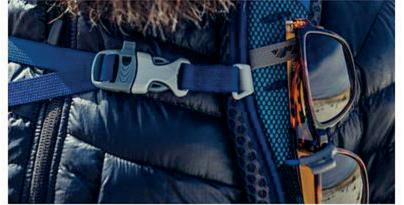

Sunglasses Quickstow System Quickstow system on shoulder harness for a secure, scratch free way to store your sunglasses