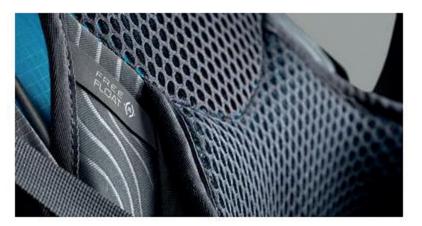

3D Foam breathable backpanel Comfort grip custom molded loop zipper pullers

Dual layer bottom panel for added durability

FreeFloat Dynamic Suspension FreeFloat flex panels allow the hipbelt to pivot and flex with the natural movements of your body