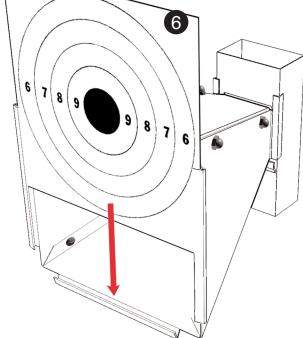

## ASSEMBLY INSTRUCTIONS

5) Slide fully assembled cone trap into the base.

6) Insert paper target into slots at the front of the cone trap. You are now ready to shoot.

WARNING: THIS PELLET TRAP IS DESIGNED FOR USE WITH LEAD AIRGUN PELLETS ONLY. DO NOT USE BBS. BBS WILL REBOUND AND RICOCHET AND CAN CAUSE PERMANENET INJURY, PARTICULARLY TO THE EYE.