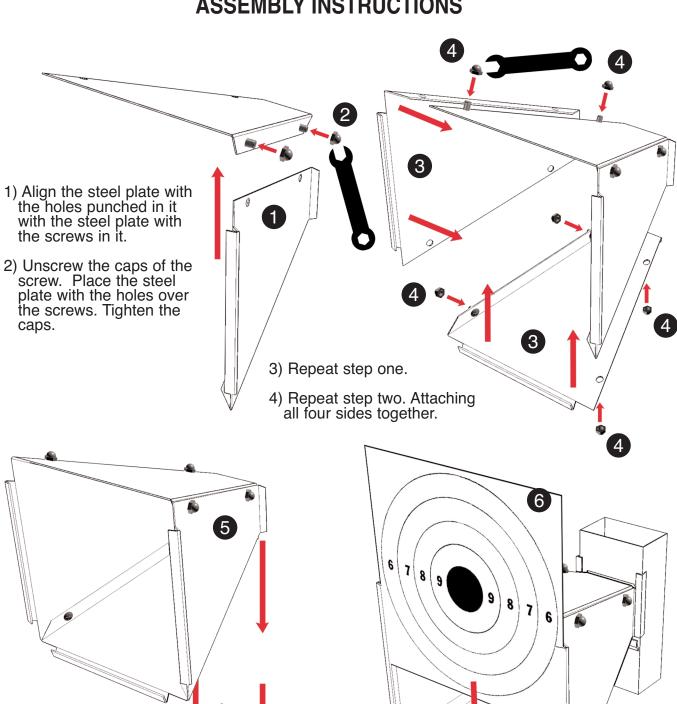

## ASSEMBLY INSTRUCTIONS

5) Slide fully assembled cone trap into the base.

6) Insert paper target into slots at the front of the cone trap. You are now ready to shoot.

WARNING: THIS PELLET TRAP IS DESIGNED FOR USE WITH LEAD AIRGUN PELLETS ONLY. DO NOT USE BBS. BBS WILL REBOUND AND RICOCHET AND CAN CAUSE PERMANENET INJURY, PARTICULARLY TO THE EYE.