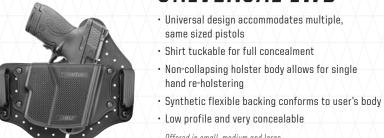

## UNIVERSAL IWB

Offered in small, medium and large Combat Cut available in medium

- · Modular design allows for multiple carry configurations
- · Ambidextrous removable sweat guard
- · Ambidextrous rotating belt clip for cant adjustment
- Unique removable Concealment Wing™ offers maximum comfort & concealability
- Adjustment screw for customized passive retention
- · Protected sight channel