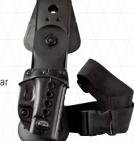

## TACTICAL THIGH RIG

- · Unique design accepts any Roto-Holster
- · Reversible for left or right leg
- Sturdy and durable two piece design for strenuous wear
- Heavy-duty ballistic nylon leg strap
- Roto-Holster required and not included