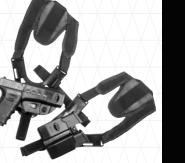

## SHOULDER HARNESS

- Accepts all Fobus Roto-Holsters and mag pouches
- Height and width adjustable
- Suitable for many different body shapes and sizes
- Fully concealable and lightweight
- Ventilated and washable