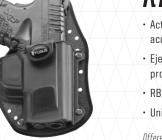

## GLT TACTICAL RBT TACTICAL

- · Active retention locking holster accommodates light & laser
- Ejection port retention (GLT Tactical) & rugged polymer strap provide active retention
- RBT Tactical requires attachment of rail mounted accessory
- Unique muzzle stud reinforces pistol stability