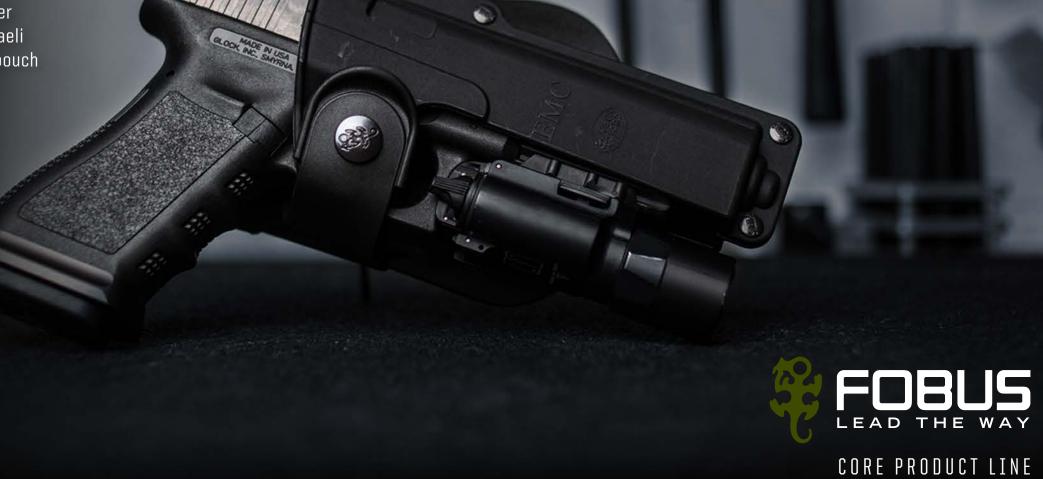

r many different body shapes and sizes
- Fully concealable and lightweight
- Ventilated and washable



## TACTICAL THIGH RIG

- · Unique design accepts any Roto-Holster
- · Reversible for left or right leg
- Sturdy and durable two piece design for strenuous wear
- Heavy-duty ballistic nylon leg strap
- Roto-Holster required and not included



#### EXND THIGH RIG

- Drop leg extension accepts all Fobus paddle holsters & mag pouches
- Unique Israeli Defense Force (IDF) strap contributes to rugged design
- Effortlessly allows you to move holster from your hip to your thigh without any assembly/disassembly
- Right or left hip compatible
- Adjustable for height and leg diameter
- Mesh backing for optimal ventilation



All Fobus holsters are maintenance free and carry a Lifetime Warranty.







#### **EVOLUTION**

- · Adjustment screw for customized retention
- Rubberized paddle backing for extra stability and comfort
- · Maintenance free injection molded polymer construction
- · Select models available in Compact Offered in paddle, belt and Roto styles

### **LASERTUCK**

- · Universal design accommodates multiple singlestack, sub-compact pistols with lights/lasers
- · Shirt tuckable for full concealment
- Adjustable barrel stop allows for customized pistol ride height
- Adjustable belt clips allow for three ride height and cant options
- Internal spring stabilizes pistol when holstered
- · Non-collapsing holster body allows for single hand re-holstering



## STANDARD

- · Passive retention allowing rapid presentation
- Rubberized paddle backing for extra stability and comf