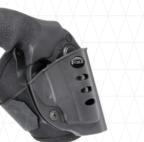

#### ROTO-HOLSTER™

- · Rotates 360 degrees for easy adjustment
- Roto platform includes both paddle and belt attachments
- Cross platform system; compatible with Fobus harnesses and rigs
- Rubberized paddle backing for extra stability and comfort