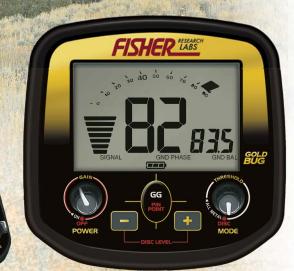

## Fisher Innovation

- Ground Balances all the way to salt
- V.C.O. Audio in All Metal Mode
- V-Break™: Industry's First Variable Breakpoint tone discrimination system
- Computerized Ground Grab
  - Real-Time Computerized automatic ground balancing
- Continuous Ground Condition Readouts
  - ▲ Ground Phase value indicates *type* of mineralization
  - ▲ Fe<sub>3</sub>O<sub>4</sub> graphic indicates *amount* of mineralization
- Ultra-Lightweight (2.5 lbs)
- Static Pinpoint
- 19 kHz