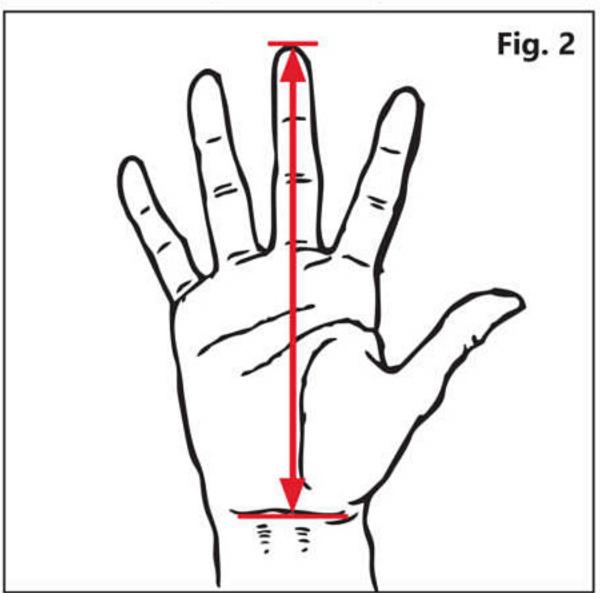

## WHAT SIZE GLOVE FITS YOU

- 1. If you are right handed, measure your right hand. If you are left handed, measure your left hand.
- 2. At the widest part of your hand, measure the circumference using a piece of string. (Fig. 1)
- 3. Measure the length of your hand from the base to longest fingertip. (Fig. 2)
- 4. Choose the longest measurement, and refer to the size chart below.