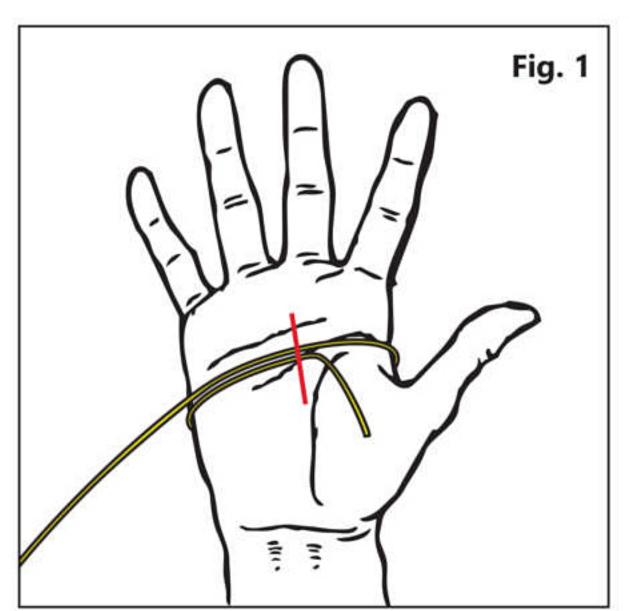

## WHAT SIZE GLOVE FITS YOU

- 1. If you are right handed, measure your right hand. If you are left handed, measure your left hand.
- 2. At the widest part of your hand, measure the circumference using a piece of string. (Fig. 1)
- 3. Measure the length of your hand from the base to longest fingertip. (Fig. 2)
- 4. Choose the longest measurement, and refer to the size chart below.