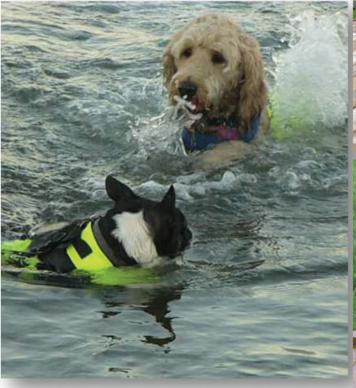

## FirstWatch Flotation Dog Vest

Specially designed to support your pet's torso and chest in-water.

The FirstWatch vest fits like no other because it adapts to your dog's neck length and girth dimensions

Suspension system supports body and neck during lifting action

Reflective SOLAS Tape and #M Piping provide extra safety at night.

Supersoft foam is flexible, light and durable.

Quick dry construction can be easily washed.

**Style Number AK-1000** 

Hi Vis Yellow

Sizes: XS, S, M, L, XL