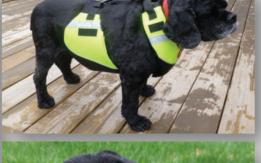

## FirstWatch Flotation Dog Vest

Specially designed to support your pet's torso and chest in-water.

The FirstWatch vest fits like no other because it adapts to your dog's neck length and girth dimensions

Suspension system supports body and neck during lifting action

Reflective SOLAS Tape and #M Piping provide extra safety at night.

Supersoft foam is flexible, light and durable.

Quick dry construction can be easily washed.

**Style Number AK-1000** 

Hi Vis Yellow

Sizes: XS, S, M, L, XL