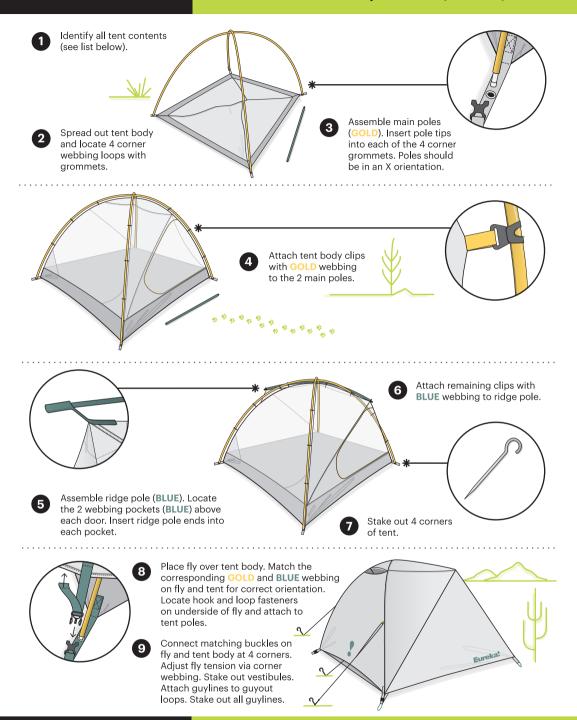

### **TENT CONTENTS**

Tent body + Tent fly Main frame poles (2-gold) Ridge pole (1-blue) Sakes (8) Guylines (6) Gear loft