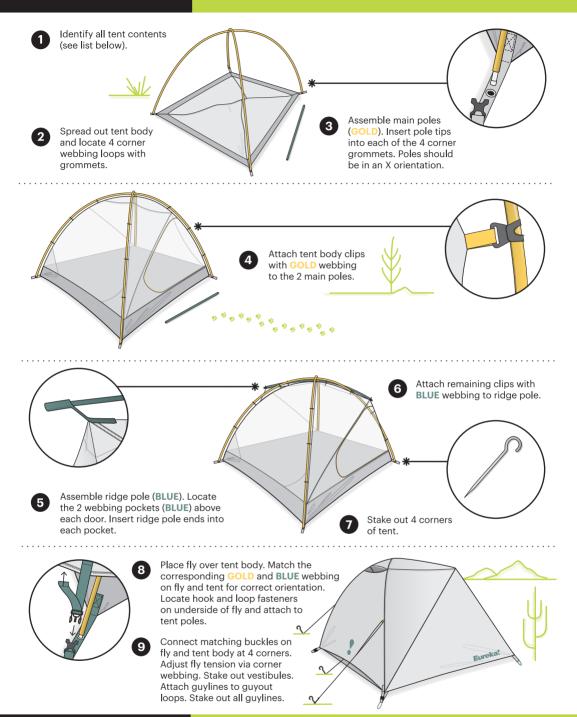

## **TENT CONTENTS**

Tent body + Tent fly Main frame poles (2-gold) Ridge pole (1-blue) Stakes (8) Guylines (6) Gear loft