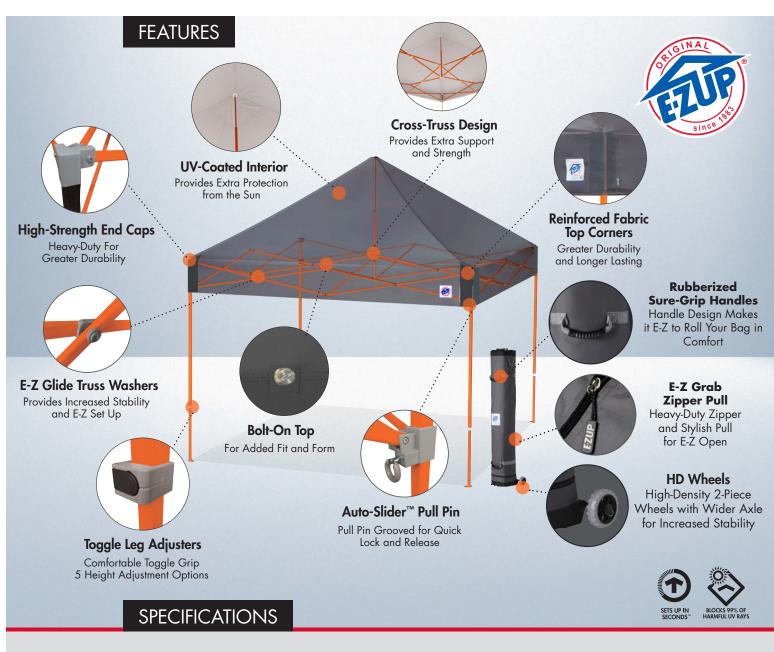

## **VANTAGE™ SHELTER**

Promote, sell, get noticed, or just relax with the versatile Vantage™ shelter. With a cross-truss reinforced inside for that extra support and strength along with upgraded components throughout, the shelter is durable for work or play. The shelter comes with an upgraded roller bag to transport effortlessly to any street fair, trade show, or other event.

### **ITEM DIMENSIONS**

**SIZE (AT BASE)** 10' x 10' (3 m x 3 m)

**FRAME** Powder-Coated Steel

TOP FABRIC Recreational-Grade Fabric

TOP SPECIFICATIONS Meets CPAI-84, NFPA-701 and CAN/ULC-S109 Fire-Resistant Requirements