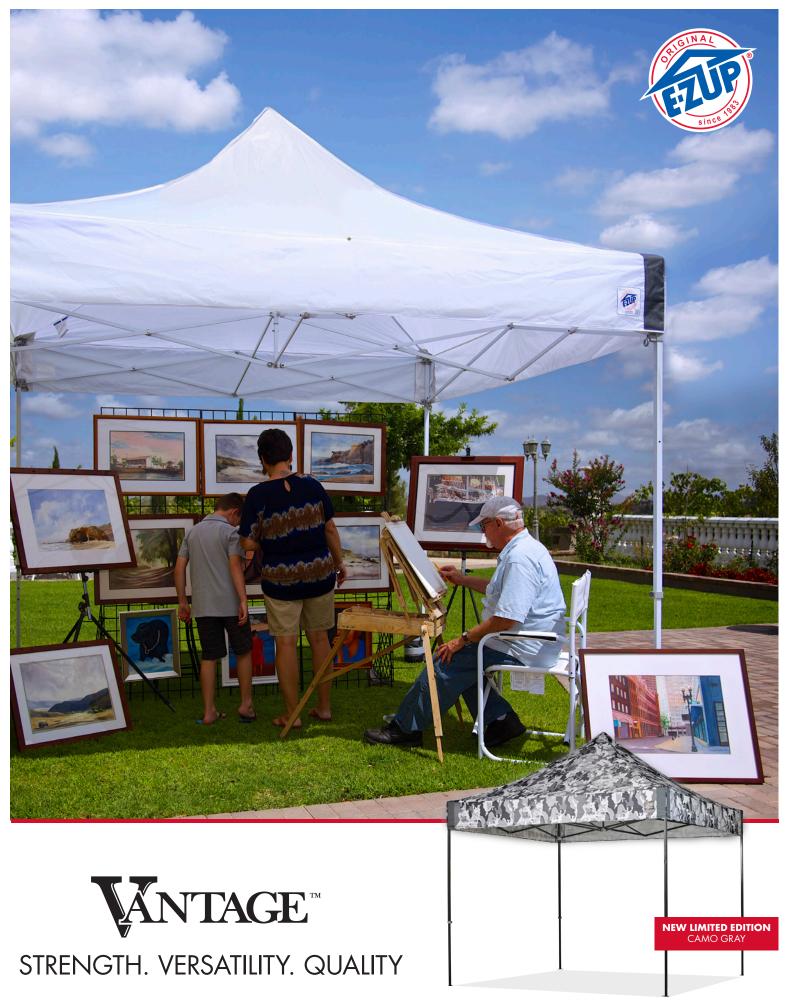

## **VANTAGE™ SHELTER**

Promote, sell, get noticed, or just relax with the versatile Vantage™ shelter. With a cross-truss reinforced inside for that extra support and strength along with upgraded components throughout, the shelter is durable for work or play. The shelter comes with an upgraded roller bag to transport effortlessly to any street fair, trade show, or other event.

#### **RECOMMENDED USES**

- Craft Shows
- Parties
- Beach Days
- Picnics
- Sports Events
- Rentals
- Car Shows
- Fairs and Festivals

STRENGTH. VERSATILITY. QUALITY