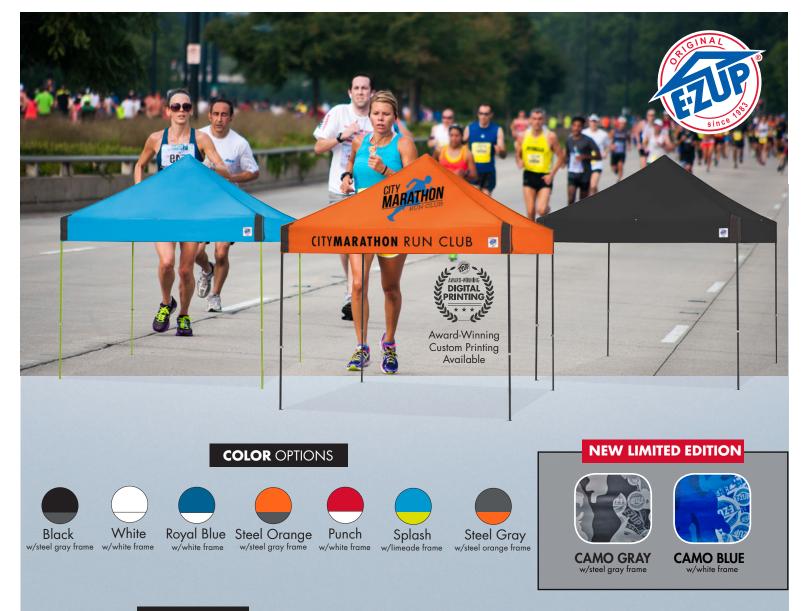

### **ITEM DIMENSIONS**

**SIZE (AT BASE)** 10' x 10' (3 m x 3 m)

**FRAME** Powder-Coated Steel

TOP FABRIC Recreational-Grade Fabric

TOP SPECIFICATIONS Meets CPAI-84, NFPA-701 and CAN/ULC-S109 Fire-Resistant Requirements