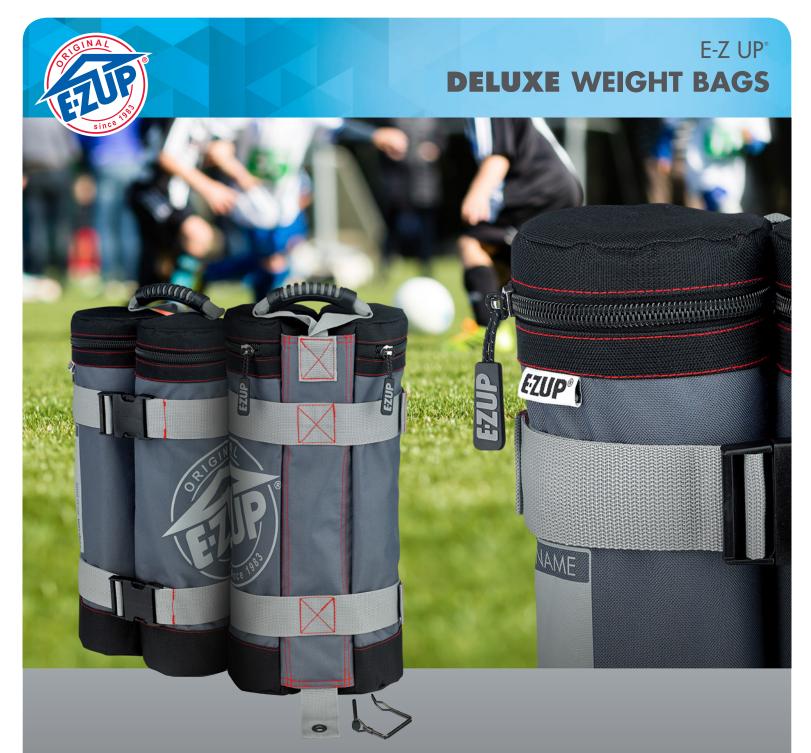

## E-Z UP® DELUXE WEIGHT BAGS

The perfect solution for the outdoors and use on hard surfaces. Deluxe Weight Bags hold up to 45 lbs. (20.5 kg) of sand per bag and attach securely to the leg of your shelter with quick release pins and heavy-duty buckle attachment straps.

### **FEATURES**

- Deluxe Weight Bags hold up to 45 lbs. (20.5 kg) of sand or gravel per bag (*not included*)
- Available in Sets of 4 or 6
- Heavy-Duty Zippers
- Stylized Reinforcements
- Abrasion Resistant Fabric
- Name Badge Location

# E-Z UP\* DELUXE WEIGHT BAGS

### UPGRADED CONSTRUCTION

Large, EZ-to-use buckles lock firmly and adjust to safely secure your shelter. Double Cross-Stiched Reinforcements add toughness and durability.

#### STYLIZED REINFORCEMENTS

Ready for your adventures our Heavy-Duty, durable end caps are made with Abrasion Resistant Fabric.