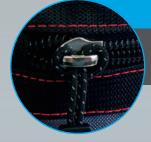

#### HEAVY-DUTY ZIPPERS

Upgraded #10 Heavy-Duty Zippers allow for smoother operation and ensures sand or gravel stays inside.