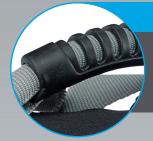

## RUBBERIZED CARRY HANDLE

Our new and improved Rubberized Carry Handles give you a solid hold and helps distribute weight to make for a comfortable and secure grip.