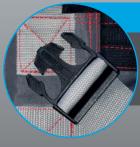

### UPGRADED CONSTRUCTION

Large, EZ-to-use buckles lock firmly and adjust to safely secure your shelter. Double Cross-Stiched Reinforcements add toughness and durability.