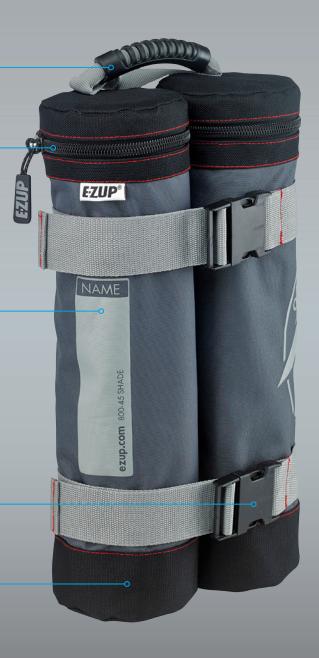

## RUBBERIZED CARRY HANDLE

Our new and improved Rubberized Carry Handles give you a solid hold and helps distribute weight to make for a comfortable and secure grip.

#### HEAVY-DUTY ZIPPERS

Upgraded #10 Heavy-Duty Zippers allow for smoother operation and ensures sand or gravel stays inside.

#### NAME BADGE

Convenient Name Badge space makes sure no one gets a grip on your Deluxe Weight Bags.

### UPGRADED CONSTRUCTION

Large, EZ-to-use buckles lock firmly and adjust to safely secure your shelter. Double Cross-Stiched Reinforcements add toughness and durability.

#### STYLIZED REINFORCEMENTS

Ready for your adventures our Heavy-Duty, durable end caps are made with Abrasion Resistant Fabric.