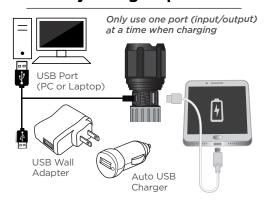

chargeable battery is built-in. Do not attempt to remove or replace battery. The battery in this product is at risk of fire, explosion, or may cause chemical burns if mistreated.

| FL1 STANDARD | FLOOD+SPOT     | SPOT HIGH      | SPOT LOW      | FLOOD          |
|--------------|----------------|----------------|---------------|----------------|
| 314          | 2000<br>LUMENS | 1000<br>LUMENS | 300<br>LUMENS | 1500<br>LUMENS |
| 0            | 3h 30min       | 5h 30min       | 17h 30min     | 4h             |
|              | 195m           |                |               |                |
|              |                |                |               |                |
| 1m           |                |                |               |                |

## **Battery Charge Options**