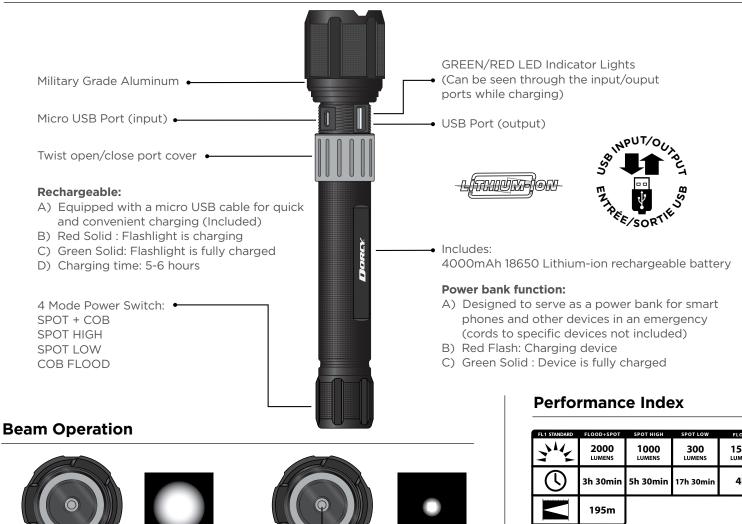

## **ULTRA HD 2000L RECHARGEABLE FLASHLIGHT**

## **Flashlight Parts**

COB Flood Beam

Note: If flashlight is in any mode for more than 5 seconds the flashlight will reset to SPOT + COB mode once flashlight is turned off, then on again.

Spot Beam

BATTERY CARE: Your product is powered by a rechargeable battery. Do not leave fully charged battery connected to charger, since this will reduce its lifetime. Leaving product in extreme cold or heat will reduce battery life. For optimal performance store product at temperatures between 59°F to 77°F. Battery performance may be reduced in temperatures well below freezing. Fully charged batteries will lose charge over time, if left unused.

BATTERY WARNING: Rechargeable battery is built-in. Do not attempt to remove or replace battery. The battery in this product is at risk of fire, explosion, or may cause chemical burns if mistreated.

| FL1 STANDARD | FLOOD+SPOT     | SPOT HIGH      | SPOT LOW      | FLOOD          |
|--------------|----------------|----------------|---------------|----------------|
| 314          | 2000<br>LUMENS | 1000<br>LUMENS | 300<br>LUMENS | 1500<br>LUMENS |
| 0            | 3h 30min       | 5h 30min       | 17h 30min     | 4h             |
|              | 195m           |                |               |                |
|              |                |                |               |                |
| 1m           |                |                |               |                |