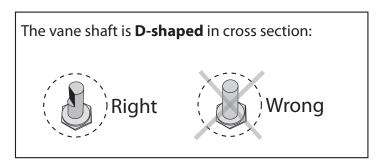

f you need to replace the wind vane on your Vantage Pro2 anemometer, you will need to know which vane to order: 7904 (for anemometers with a round vane shaft) or 7906L (for anemometers with a D-shaped vane shaft). There are two ways to tell which vane you need: you can use the manufacturing code on the back of the console or you can look at the shape of the vane shaft on the anemometer.

## Look at the manufacturing code on the console:

## Use Wind Vane 7904 if:

# The manufacturing code on the label on the back of your console's kickstand starts with a SINGLE letter, (such as A1324567...), OR any of these: AA AB AC AD AE AG AH

## Use Wind Vane 7906L if:



# OR Remove the vane and look at the vane shaft on the anemometer head:



## Use Wind Vane 7904 if:



## Use Wind Vane 7906L if: