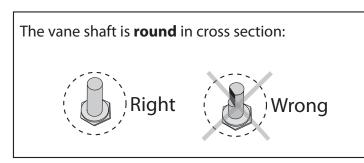

ne for Vantage Pro2 Systems

If you need to replace the wind vane on your Vantage Pro2 anemometer, you will need to know which vane to order: 7904 (for anemometers with a round vane shaft) or 7906L (for anemometers with a D-shaped vane shaft). There are two ways to tell which vane you need: you can use the manufacturing code on the back of the console or you can look at the shape of the vane shaft on the anemometer.

## Look at the manufacturing code on the console:

## Use Wind Vane 7904 if:

# The manufacturing code on the label on the back of your console's kickstand starts with a SINGLE letter, (such as A1324567...), OR any of these: AA AB AC AD AE AG AH

## Use Wind Vane 7906L if:



# OR Remove the vane and look at the vane shaft on the anemometer head:



## Use Wind Vane 7904 if:



## Use Wind Vane 7906L if: