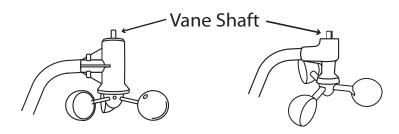

ons:**

# Replacement Wind Vane for Vantage Pro2 Systems

If you need to replace the wind vane on your Vantage Pro2 anemometer, you will need to know which vane to order: 7904 (for anemometers with a round vane shaft) or 7906L (for anemometers with a D-shaped vane shaft). There are two ways to tell which vane you need: you can use the manufacturing code on the back of the console or you can look at the shape of the vane shaft on the anemometer.

## Look at the manufacturing code on the console:

## Use Wind Vane 7904 if:

# The manufacturing code on the label on the back of your console's kickstand starts with a SINGLE letter, (such as A1324567...), OR any of these: AA AB AC AD AE AG AH

## Use Wind Vane 7906L if:



# OR Remove the vane and look at the vane shaft on the anemometer head:



## Use Wind Vane 7904 if:



## Use Wind Vane 7906L if: