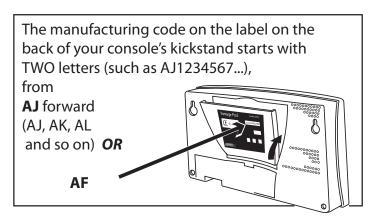

## **Installation Options:**

# Replacement Wind Vane for Vantage Pro2 Systems

If you need to replace the wind vane on your Vantage Pro2 anemometer, you will need to know which vane to order: 7904 (for anemometers with a round vane shaft) or 7906L (for anemometers with a D-shaped vane shaft). There are two ways to tell which vane you need: you can use the manufacturing code on the back of the console or you can look at the shape of the vane shaft on the anemometer.

## Look at the manufacturing code on the console:

## Use Wind Vane 7904 if:

# The manufacturing code on the label on the back of your console's kickstand starts with a SINGLE letter, (such as A1324567...), OR any of these: AA AB AC AD AE AG AH

## Use Wind Vane 7906L if:



# OR Remove the vane and look at the vane shaft on the anemometer head:



## Use Wind Vane 7904 if:



## Use Wind Vane 7906L if: