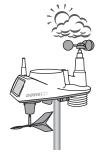

## Vantage Vue® | Quick Setup Guide

Please refer to your manuals for detailed instructions.



 Prepare the Sensor Suite: attach wind cups and wind vane; pull tab on battery; install debris screen; and rain collector tipping spoon assembly.



 If using WeatherLink Live, download the WeatherLink app. If using a Console, install power and set up the Console.



Verify data transmission from the Sensor Suite to the WeatherLink app and/or to the Console.

Note: For best reception during this step, WeatherLink Live and/or Console and the Sensor Suite should be at least 10 feet (3 meters) apart. (Initial reception typically takes 1-3 minutes but can take up to 10 minutes depending on specific environmental conditions.)



4. Mount the Sensor Suite.