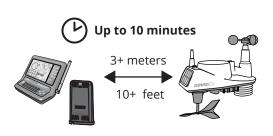

Note: For best reception during this step, WeatherLink Live and/or Console and the Sensor Suite should be at least 10 feet (3 meters) apart. (Initial reception typically takes 1-3 minutes but can take up to 10 minutes depending on specific environmental conditions.)