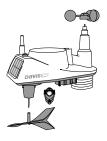

## Vantage Vue® | Quick Setup Guide

Please refer to your manuals for detailed instructions.

 Prepare the Sensor Suite: attach wind cups and wind vane; pull tab on battery; install debris screen; and rain collector tipping spoon assembly.