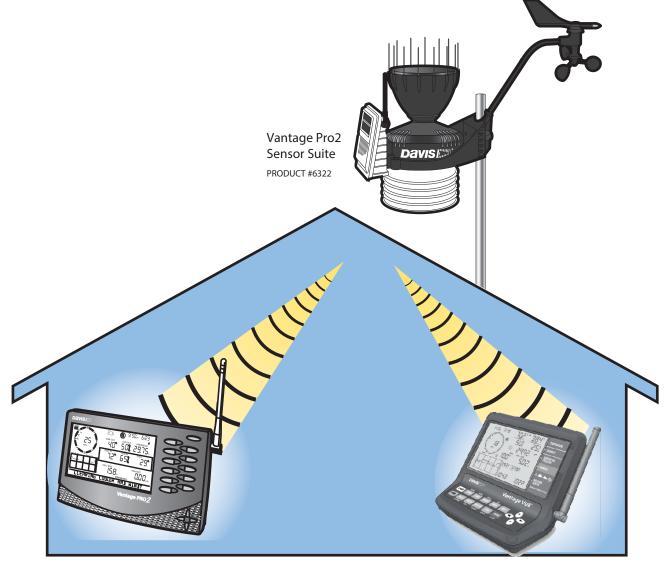

## Vantage PRO2 INSTALLATION DIAGRAM

## Transmitting to a Vantage Pro 2 Console and a Vantage Vue Console Simultaneously

This diagram shows a Vantage Pro2 sensor suite wirelessly connected to both a Vantage Vue console and a Vantage Pro2 console. The Vantage Pro2 sensor suite can transmit to both Vantage Pro2 and Vantage Vue consoles. The transmission distance between a sensor suite and console is up to 1000' (300 m) line-of-sight, or up to 600' (180 m) through walls and other obstructions. The consoles can also retransmit to each other, which can allow you to increase the distance between the sensor suite and one of the consoles. Multiple receivers (such as consoles) can "listen" to the same station or set of stations.

Vantage Pro2 Console PRODUCT #6312 Vantage Vue Console PRODUCT #6351