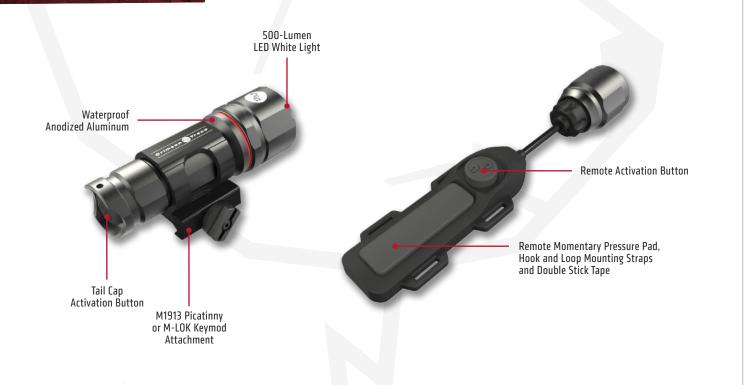

## FEATURES & SPECIFICATIONS

Instant Activation: Tap-On, Tap-Off Tail Cap Remote On/Off Pad with cord, Hook and Loop Mounting Straps and Double Stick Tape 500 Peak Lumen LED White Light High Output Cree<sup>™</sup> XPL LED Material: Anodized Aluminum Waterproof up to 1 Meter Impact Resistance up to 1 Meter Modes: • High Beam • Momentary Battery Life & Type: One CR123 Battery | 1 hour 10 min 500-Lumen Length: 4" Weight: 3.9oz with Batteries Installed Includes Two Atachment Mounts Fits most M1913 Picatinny or similar accessory rails rails & M-LOK/Keymod accessory slots.