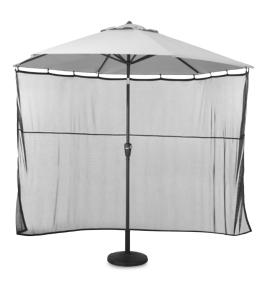

## INSTALLATION:

Attach your Sunshade Screen with the suspender clips (located at the top of the screen) to the edge of your patio umbrella canopy thats facing the sun.

**CLEANING AND CARE**: Hand wash with lukewarm water. DO NOT USE SOAP OR DETERGENT as it may remove the protective coatings added by the factory. Do not pack wet. Air dry.

Suspender clip system attaches to any patio umbrella.
Le système d'accrochage à brides de suspension convient à tout parasol de terrasse.
El sistema de broches con suspensores se acopla a cualquier sombrilla de terraza.