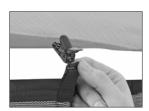

## INSTALLATION:

Attach your Sunshade Screen with the suspender clips (located at the top of the screen) to the edge of your patio umbrella canopy thats facing the sun.

**CLEANING AND CARE**: Hand wash with lukewarm water. DO NOT USE SOAP OR DETERGENT as it may remove the protective coatings added by the factory. Do not pack wet. Air dry.

Suspender clip system attaches to any patio umbrella.
Le système d'accrochage à brides de suspension convient à tout parasol de terrasse.
El sistema de broches con suspensores se acopla a cualquier sombrilla de terraza.