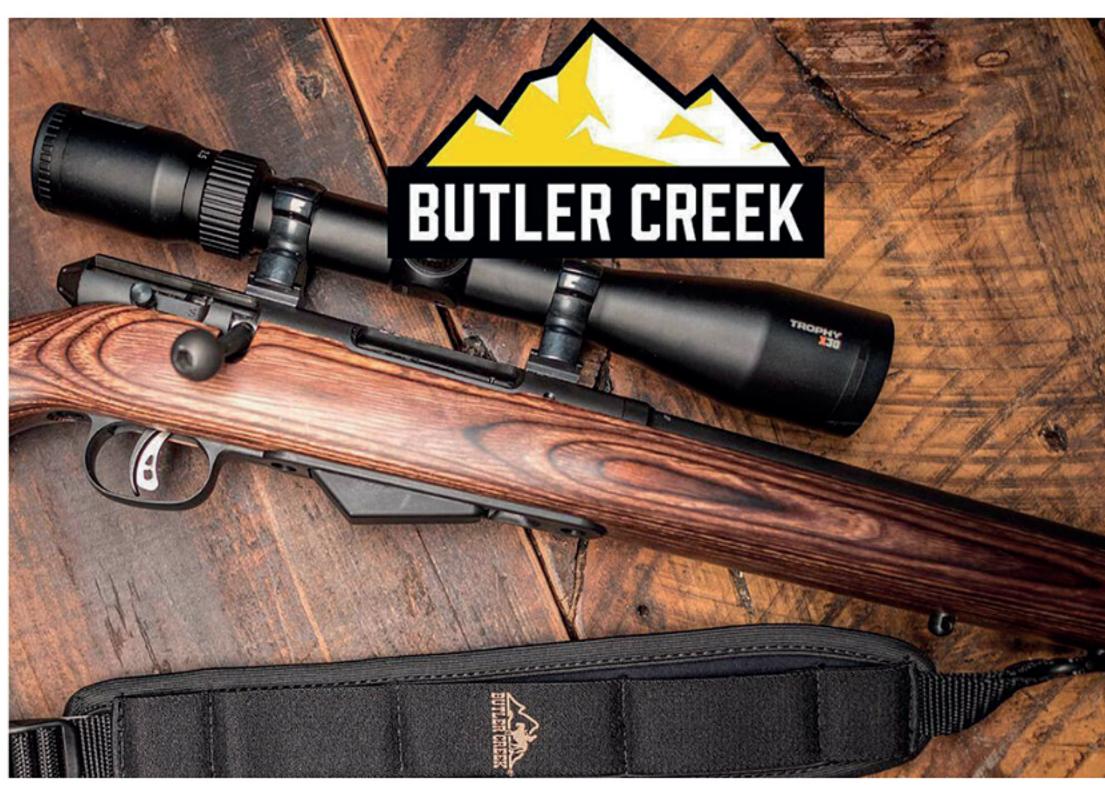

## CARRY YOUR RIFLE MORE COMFORTABLY WITH BUTLER CREEK SLINGS

Leather, rubber, neoprene or foam - Up, down, over, or under - wherever the hunt takes you Butler Creek slings hold on for the ride with comfort. Constructed with durable materials with metal swivels, Butler Creek slings keep your gun securely in place on your shoulder, which makes it feel significantly lighter and absorb shock better than any sling on the market

## BUTLER CREEK: BORN FROM EXPERIENCE

Firearms and optics are investments worth protecting. Butler Creek® produces innovative, field-proven accessories that improve the shooting experience for hunters and tactical enthusiasts alike. The wide array of accessories are designed by shooters who know the value of quality and durability