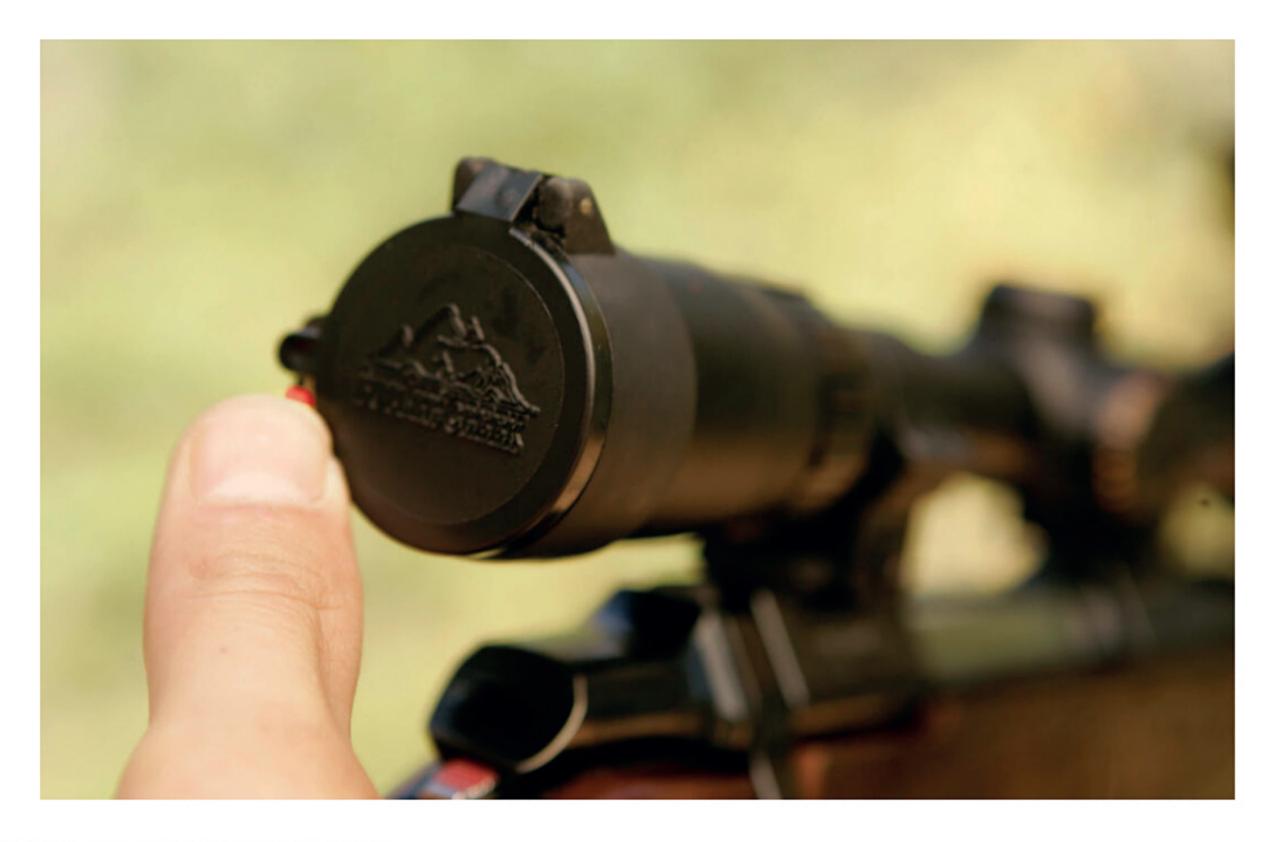

## **FEATURES**

## SIMPLY THE ULTIMATE SCOPE LENS PROTECTION FOR HUNTERS AND SHOOTERS

Create a watertight, airtight seal lens cover you can open with a touch of a button so you can put your shot through the narrow window of opportunity in the most extreme conditions