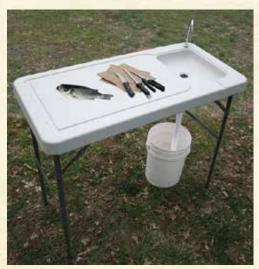

#### Portable Table For Cleaning Fish & Game On-Site

Durable Plastic Top
With Garden Hose Hook Up
(Bucket Not Included)

Max Weight Capacity 240 Lbs

Attach Water Hose To Faucet,
Place Bucket Underneath, Then
Cut And Clean Fish Or Game
For Easy Food Preparation

### Portable Table For Cleaning

Fish & Game On-Site

Attach Water Hose To Faucet, Place Bucket Underneath, Then Cut And Clean Fish Or Game For Easy Food Preparation

Package: Color Label

**Durable Plastic Top** 