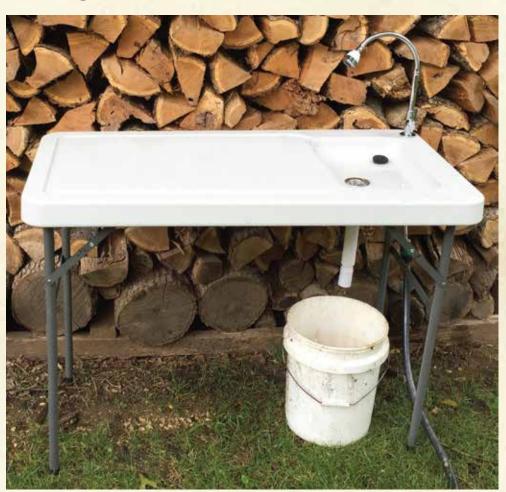

#### Portable Table For Cleaning Fish & Game On-Site

Durable Plastic Top
With Garden Hose Hook Up
(Bucket Not Included)

Max Weight Capacity 240 Lbs

Attach Water Hose To Faucet,
Place Bucket Underneath, Then
Cut And Clean Fish Or Game
For Easy Food Preparation

### Portable Table For Cleaning

Fish & Game On-Site

Attach Water Hose To Faucet, Place Bucket Underneath, Then Cut And Clean Fish Or Game For Easy Food Preparation

Package: Color Label

**Durable Plastic Top** 