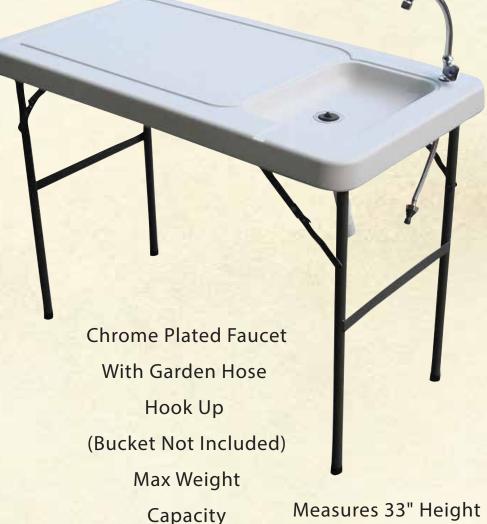

#### Portable Table For Cleaning Fish & Game On-Site

Durable Plastic Top
With Garden Hose Hook Up
(Bucket Not Included)

Max Weight Capacity 240 Lbs

Attach Water Hose To Faucet,
Place Bucket Underneath, Then
Cut And Clean Fish Or Game
For Easy Food Preparation

| Item No.  | Case Wt. | Case Qty. |
|-----------|----------|-----------|
| FISHTARIE | 23.1     | 1         |

170 Lbs