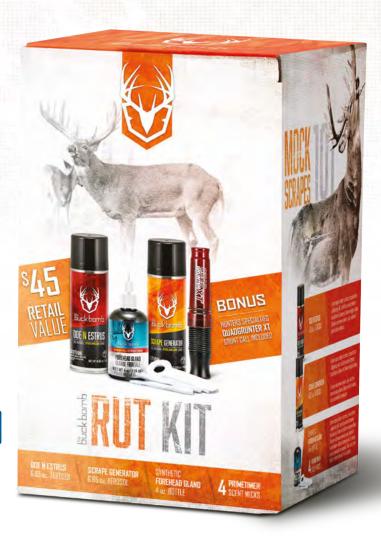

## **BUCK BOMB RUT KIT BOX**

The new Rut Kit Box from Buck Bomb is the ideal "all in one" kit for the diehard whitetail hunter. It features everything you need to set the stage for intense rut activity. The combination of the Synthetic Forehead Gland scent and the NEW Scrape Generator allows you to set up your own mock scrape in a predetermined location—or simply "juice up" an active scrape in your area. Mock scrapes are an ideal way to inventory your herd via trailcam—while also being a major tool to be used to the hunter's advantage—throughout all phases of the rut.

The Rut Kit Box also includes the Doe N Estrus "bomb" to be utilized as the rut activity picks up. Cruising bucks are constantly utilizing their sense of smell to monitor the local does. The Doe N Estrus bomb is a very versatile tool—it can be used to lay down a scent trail as you enter your chosen hunting location, used from the stand to intermittently disperse scent—or locked down to disperse the entire contents—delivering a "Fog" of estrus scent over a greater range.

As an added bonus, the Rut Kit Box includes the H.S. QuadGrunter XT grunt call to give the hunter the ability to add common vocalizations to his/her arsenal. The QuadGrunter XT adjusts to produce 4 separate vocalizations, and the adjustable tube allows the hunter to manipulate and adjust tone and volume as needed.

All totaled—the new Buck Bomb Rut Kit Box is truly the ultimate "grab & go" attractant toolkit for the diehard whitetail hunter!

| ITEM        | PART NUMBER  | INCUDES                                                                             |
|-------------|--------------|-------------------------------------------------------------------------------------|
| RUT KIT BOX | 200042 / NEW | (1) 6.65 oz. Doe N Estrus Aerosol Bomb, (1) 6.65 oz. Scrape Generator Aerosol Bomb, |
|             |              | (1) 4 oz. Forehead Gland Bottle, (1) Quadgrunter XT Deer Call, (4) Scent Wicks      |