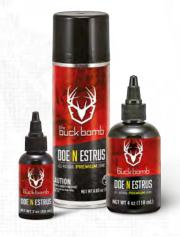

# XTRUS—CERTIFIED DOE N ESTRUS SCENT

XTRUS CERTIFIED DOE N ESTRUS delivers a dose of biologically enhanced—and certified—estrus doe urine that contains estrogen levels comparable to those found in does during peak rut. Each batch is lab-tested and certified for estrogen levels before ever going into a "bomb" or

- Replicates normal estrogen levels found in does during peak estrus
  New, patent-pending deer urine collection method provides fresh, peak estrus urine
  Each batch is lab tested and certified for detectable estrogen levels

### XTRUS / CERTIFIED DOE N ESTRUS URINE

| ITEM  | 2 oz. BOTTLE | 4 oz. BOTTLE        | 6.65 oz Aerosol Bomb | Pr | Pt<br>{} | PIT N | COVER<br>SCENT | MOCK<br>SCRAPE | DECOY |
|-------|--------------|---------------------|----------------------|----|----------|-------|----------------|----------------|-------|
| XTRUS | 200044 / NEW | 200043 / <b>NEW</b> | 200007               | -  | Х        | _     | -              | Х              | Χ     |