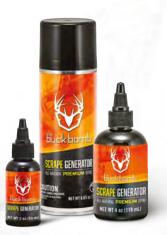

Rut Kit—Features a Zoz. Doe N Estrus, Zoz. BucRut and 4 Scent Wicks. Ideal for replicating a breeding pair during the rut phase.

Scrape Kit—Features a 2oz. Synthetic Forehead Gland, 2oz. Scrape Generator and 4 Scent Wicks. The combination of the Forehead Gland & wicks allows the hunter to replicate a licking branch above the scrape. The new Scrape Generator formula includes both natural doe and mature buck urines, quickly producing an "active scrape" environment.

| ITEM              | PART NUMBER               | INCUDES                                                                             |
|-------------------|---------------------------|-------------------------------------------------------------------------------------|
| SCRAPE KIT - 20z. | 200040 / <mark>NEW</mark> | (1) 2 oz. Forehead Gland Bottle, (1) 2 oz. Scrape Generator Bottle, (4) Scent Wicks |
| RUT KIT - 2oz     | 200041 / NEW              | (1) 2 oz. Doe N Estrus Bottle, (1) 2 oz. Buc Rut Bottle, (4) Scent Wicks            |