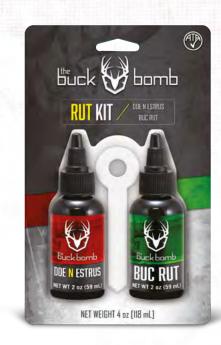

Rut Kit—Features a Zoz. Doe N Estrus, Zoz. BucRut and 4 Scent Wicks. Ideal for replicating a breeding pair during the rut phase.

Scrape Kit—Features a 2oz. Synthetic Forehead Gland, 2oz. Scrape Generator and 4 Scent Wicks. The combination of the Forehead Gland & wicks allows the hunter to replicate a licking branch above the scrape. The new Scrape Generator formula includes both natural doe and mature buck urines, quickly producing an "active scrape" environment.

| ITEM              | PART NUMBER               | INCUDES                                                                             |
|-------------------|---------------------------|-------------------------------------------------------------------------------------|
| SCRAPE KIT - 20z. | 200040 / <mark>NEW</mark> | (1) 2 oz. Forehead Gland Bottle, (1) 2 oz. Scrape Generator Bottle, (4) Scent Wicks |
| RUT KIT - 2oz     | 200041 / NEW              | (1) 2 oz. Doe N Estrus Bottle, (1) 2 oz. Buc Rut Bottle, (4) Scent Wicks            |