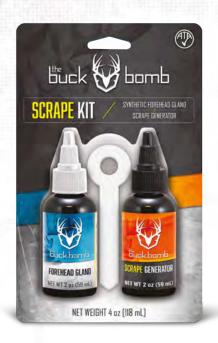

BUCK BOMB / ATTRACTANTS

For 2018, Buck Bomb offers the new Scrape Kit & Rut Kit—two "grab & go" kits featuring all a hunter needs to start and maintain a mock scrape and/ or replicate a "breeding pair" during the rut. The kits include two 2oz. bottles featuring our adjustable no-spill cap as well as four wicks.

Rut Kit—Features a Zoz. Doe N Estrus, Zoz. BucRut and 4 Scent Wicks. Ideal for replicating a breeding pair during the rut phase.

Scrape Kit—Features a 2oz. Synthetic Forehead Gland, 2oz. Scrape Generator and 4 Scent Wicks. The combination of the Forehead Gland & wicks allows the hunter to replicate a licking branch above the scrape. The new Scrape Generator formula includes both natural doe and mature buck urines, quickly producing an "active scrape" environment.

| ITEM              | PART NUMBER               | INCUDES                                                                             |
|-------------------|---------------------------|-------------------------------------------------------------------------------------|
| SCRAPE KIT - 20z. | 200040 / <mark>NEW</mark> | (1) 2 oz. Forehead Gland Bottle, (1) 2 oz. Scrape Generator Bottle, (4) Scent Wicks |
| RUT KIT - 2oz     | 200041 / NEW              | (1) 2 oz. Doe N Estrus Bottle, (1) 2 oz. Buc Rut Bottle, (4) Scent Wicks            |