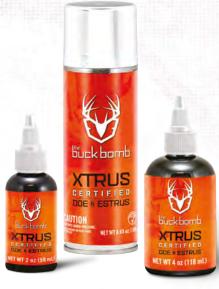

# XTRUS—CERTIFIED DOE N ESTRUS SCENT

XTRUS CERTIFIED DOE N ESTRUS delivers a dose of biologically enhanced—and certified—estrus doe urine that contains estrogen levels comparable to those found in does during peak rut. Each batch is lab-tested and certified for estrogen levels before ever going into a "bomb" or

- Replicates normal estrogen levels found in does during peak estrus
  New, patent-pending deer urine collection method provides fresh, peak estrus urine
  Each batch is lab tested and certified for detectable estrogen levels

### XTRUS / CERTIFIED DOE N ESTRUS URINE

| ITEM  | 2 oz. BOTTLE | 4 oz. BOTTLE        | 6.65 oz Aerosol Bomb | Pr | Pt<br>{} | PIT N | COVER<br>SCENT | MOCK<br>SCRAPE | DECOY |
|-------|--------------|---------------------|----------------------|----|----------|-------|----------------|----------------|-------|
| XTRUS | 200044 / NEW | 200043 / <b>NEW</b> | 200007               | -  | Х        | _     | -              | Х              | Χ     |