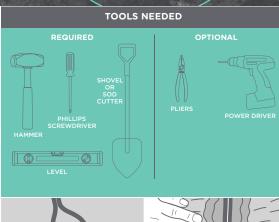

## **Installation Planning Guide**

This is an important step to consider before starting your installation. It will help you to figure how many fixtures you need to cover your area. The controller can support a maximum of 5 fixtures. We recommend the installation of the 5 fixtures at the same time.

### Easy 5-step Installation

NuTone Haven system has been designed to be installed by do-it-yourselfers in 5 easy steps in less than 2 to 3 hours. It operates with low-voltage, so there is no need for an electrician.