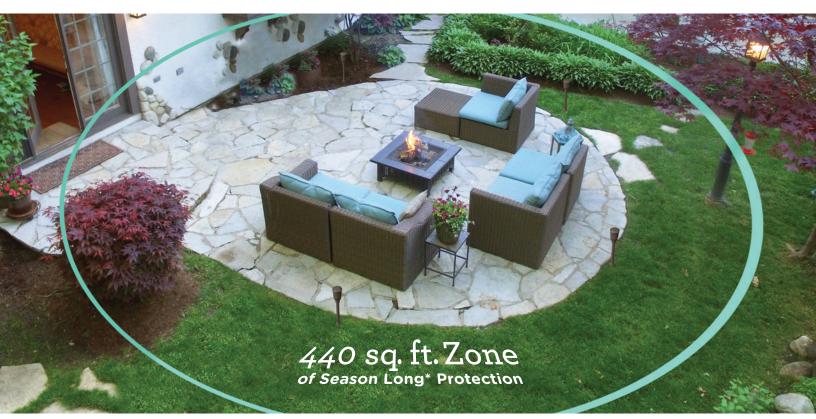

\*REGISTRATION NO. 32988 PEST CONTROL PRODUCTS ACT

The starter kit contains 4 fixtures, for the coverage of a 440 sq. ft. area.

4-PACK REPELLENT REFILL HVR400

• 4 REPELLENT CARTRIDGES