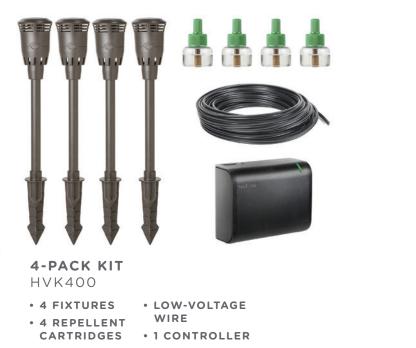

### NuTone Haven helps you retake control of your yard!

Fixtures create your own protection zone with nutone haven.

DESIGNED FOR PERMANENT INSTALLATION, EACH FIXTURE COVERS A 12 FT. DIAMETER.

Repellent Cartidges EACH CARTRIDGE PROVIDES UP TO 216 HOURS OF MOSQUITO PROTECTION ALL SUMMER LONG<sup>\*</sup>

\*REGISTRATION NO. 32988 PEST CONTROL PRODUCTS ACT

The starter kit contains 4 fixtures, for the coverage of a 440 sq. ft. area.

4-PACK REPELLENT REFILL HVR400

• 4 REPELLENT CARTRIDGES

| FEATURES                       |                                                                                              |
|--------------------------------|----------------------------------------------------------------------------------------------|
| Protection Area                | 440 Sq. Ft.                                                                                  |
| Repellent Cartridges           | (4) 24 ml<br>Provide 216 hours of protection *                                               |
| Fixtures                       | (4) Durable plastic, bronze-finished                                                         |
|                                | Green ON indicator light                                                                     |
| Stems                          | (4) Powder-coated, cast aluminum                                                             |
| Ground Stakes                  | (4) Plastic                                                                                  |
| Power Supply/<br>Controller    | (1) 12 V low-voltage                                                                         |
|                                | Green LED indicator light glows when repellent system is ON                                  |
|                                | Green LED flashes after 195 hours<br>of use to notify use to replace<br>repellent cartridges |
|                                | 4-hour automatic shut-off                                                                    |
| Wire                           | 65 Ft., 16 GA, with connectors                                                               |
| Registration Number            | 32988 Pest Control Product Act                                                               |
| Optional Accessory             | HVR400 Repellent Refills                                                                     |
| Certifications                 | cULus Listed                                                                                 |
|                                | Compliant to FCC part 15 subpart<br>B, Class B                                               |
|                                | ROHS 2                                                                                       |
| Weatherproof                   | Yes - IP65 Certified                                                                         |
| Fixture Height<br>Above Ground | 15 inches                                                                                    |
| Controller<br>Dimensions       | 6.25 in. x 5.0 in. x 3.5 in.                                                                 |