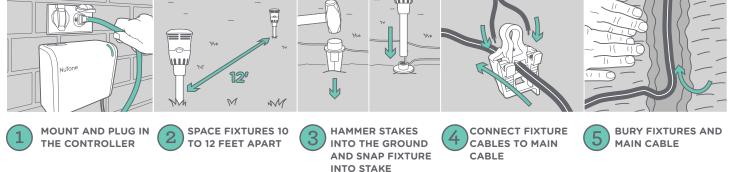

### Easy 5-step Installation

NuTone Haven system has been designed to be installed by do-it-yourselfers in 5 easy steps in less than 2 to 3 hours. It operates with low-voltage, so there is no need for an electrician.