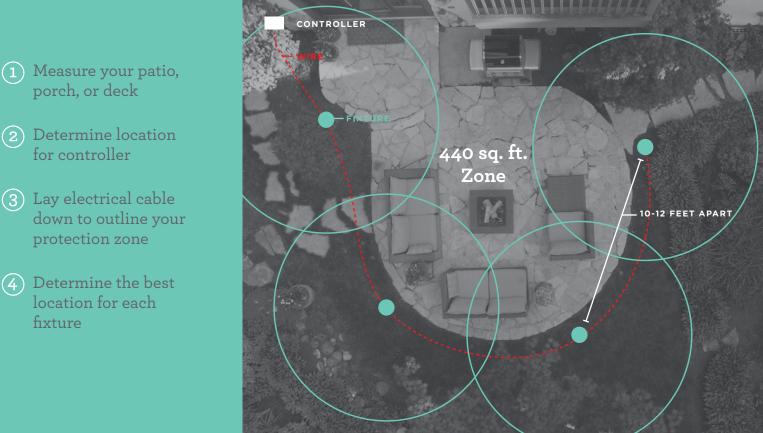

## **Installation Planning Guide**

This is an important step to consider before starting your installation. It will help you to figure how many fixtures you need to cover your area. The controller can support a maximum of 5 fixtures. We recommend the installation of the 5 fixtures at the same time.

### Easy 5-step Installation

NuTone Haven system has been designed to be installed by do-it-yourselfers in 5 easy steps in less than 2 to 3 hours. It operates with low-voltage, so there is no need for an electrician.