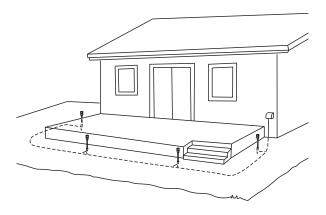

## **Installation Planning Guide**

This is an important step to consider before starting your installation. It will help you to figure how many fixtures you need to cover your area. The controller can support a maximum of 5 fixtures. We recommend the installation of the 5 fixtures at the same time.