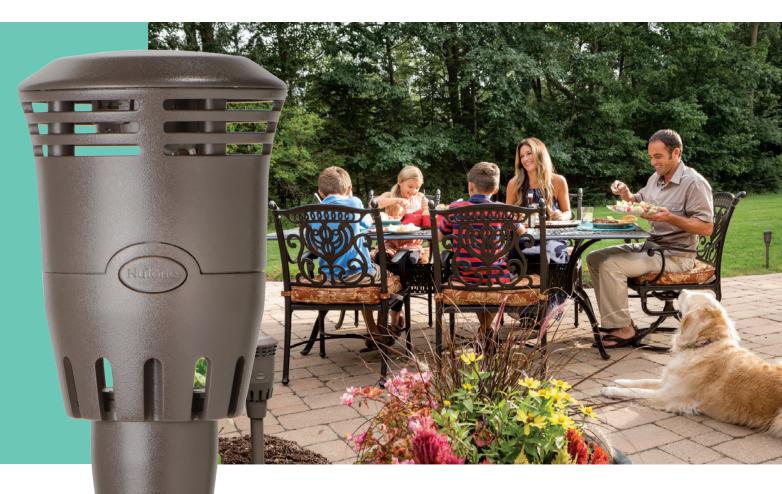

Effective, Season-long\* Mosquito Protection for your deck, patio or porch

# Now backyards have a powerful new weapon in the fight against mosquitoes

Introducing NuTone® Haven<sup>™</sup>, a revolutionary Backyard Mosquito Repellent System that produces an invisible zone of protection which repels biting mosquitoes. Each Haven Mosquito Repellent Fixture contains a Vaporizer that releases an odorless, invisible repellent that protects a 12-ft. diameter area.