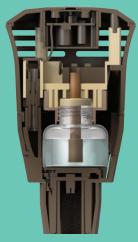

# Now backyards have a powerful new weapon in the fight against mosquitoes

Introducing NuTone® Haven<sup>™</sup>, a revolutionary Backyard Mosquito Repellent System that produces an invisible zone of protection which repels biting mosquitoes. Each Haven Mosquito Repellent Fixture contains a Vaporizer that releases an odorless, invisible repellent that protects a 12-ft. diameter area.

### **Backyard Mosquito Repellent System**

HAVEN

NuTone Haven<sup>™</sup> is a Season-Long<sup>\*</sup> mosquito protection system that produces an invisible zone of protection which repels biting mosquitoes. Each Haven Mosquito Repellent Fixture contain a vaporizer that releases an odorless, invisible repellent that protects a 12-ft diameter area.