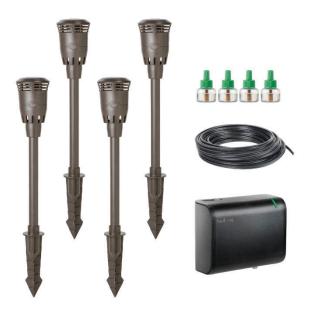

\*REGISTRATION NO. 32988 PEST CONTROL PRODUCTS ACT

The starter kit contains 4 fixtures, for the coverage of a 440 sq. ft. area.

4-PACK REPELLENT REFILL HVR400

• 4 REPELLENT CARTRIDGES

| FEATURES                       |                                                                                              |
|--------------------------------|----------------------------------------------------------------------------------------------|
| Protection Area                | 440 Sq. Ft.                                                                                  |
| Repellent Cartridges           | (4) 24 ml<br>Provide 216 hours of protection *                                               |
| Fixtures                       | (4) Durable plastic, bronze-finished                                                         |
|                                | Green ON indicator light                                                                     |
| Stems                          | (4) Powder-coated, cast aluminum                                                             |
| Ground Stakes                  | (4) Plastic                                                                                  |
| Power Supply/<br>Controller    | (1) 12 V low-voltage                                                                         |
|                                | Green LED indicator light glows when repellent system is ON                                  |
|                                | Green LED flashes after 195 hours<br>of use to notify use to replace<br>repellent cartridges |
|                                | 4-hour automatic shut-off                                                                    |
| Wire                           | 65 Ft., 16 GA, with connectors                                                               |
| Registration Number            | 32988 Pest Control Product Act                                                               |
| Optional Accessory             | HVR400 Repellent Refills                                                                     |
| Certifications                 | cULus Listed                                                                                 |
|                                | Compliant to FCC part 15 subpart<br>B, Class B                                               |
|                                | ROHS 2                                                                                       |
| Weatherproof                   | Yes - IP65 Certified                                                                         |
| Fixture Height<br>Above Ground | 15 inches                                                                                    |
| Controller<br>Dimensions       | 6.25 in. x 5.0 in. x 3.5 in.                                                                 |