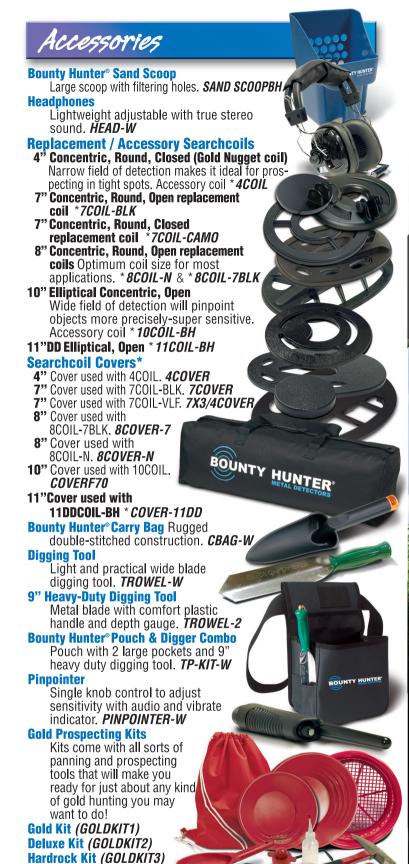

### **Bounty Hunter® Junior**

Extends to 27" Discrimination control to

eliminate unwanted items

- Volume proportional to signal strength
- Compact, ergonomic design
- For ages as young as 6 years old

### **VLF**<sup>™</sup> 2.1

- Detects coin-size objects up to 5" deep; larger objects up to 3'
- 2 Search Modes
- Variable Levels of Discrimination
- Preset Ground Balance

### Tracker® IV

- Renowned ground balancing capability for the best results in all kinds of soil
- Analog meter
- User controlled sensitivity and discrimination
- 3 Modes of operation

#### **Lone Star**™

- Touch pad selection along with variable discrimination controls
- 5-Segment digital Target Identification and 3-Tone audio feedback
- Auto-Notch for automatic elimination of undesirable objects
- Three operating modes for flexibility in different types of hunting

#### Gold Digger™

- Automatic tuning and ground balance
- Power and sensitivity control
- Trash eliminator control to remove unwanted items
- Earphones included

#### Commando™

- 3 Modes of operation
- 2-Tone audio discrimination
- Motion detection
- 3-Position mode switch
- Sensitivity adjustment
- Automatic ground balance

#### Discovery® 1100

- Discriminating metal detector gives you a unique sound for different types of metals
- 2 Mode metal detector
- 3-Segment Target Identification
- 4-Segment depth display
- Detects coin-sized objects 6"deep; larger objects up to 2'

### Discovery® 3300

- Manual ground balance
- Microprocessor-Controlled Discrimination
- Deep-seeking, one-touch pinpoint
- 4 Modes of operation
- 4-Tone and 11-Segment Target Identification
- Detects coin-sized objects 10"deep;

### larger objects up to 4'

- - 9 Target-ID Category Icons Graphic Target Depth Indicator
  - Sensitivity Bar Graph
  - Multiple Notching System

- 0-99 Target-ID
- Graphic Target Depth Indicator
- Full Discrimination Capability
- 3-Tone Audio ID