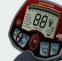

# Professional

- Digital coin depth indicator
- Your choice of Variable Notch and Auto Notch Modes
- 9-Segment digital Target Identification
- 3-Tone audio feedback