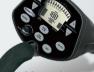

#### Quick Silver™

- Fully automatic ground balance
- Push-button discrimination and one-touch depth control
- 4-Segment digital Target Identification
- 3-Tone audio feedback
- Easy view LCD display