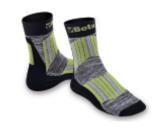

7427

Maxi sneaker socks with protective, breathable inserts on shinbone and instep areas.

## Features:

- · Nylon and cotton reinforcements on sole and heel area
- · Anatomically shaped cuff
- Protective reinforcements with breathable openings on shinbone, instep and hee I areas
- Sole made from natural terry bamboo fibre