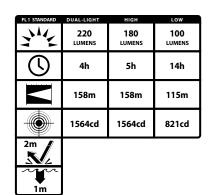

with a non-slip lining. Utilizing Bayco's exclusive Dual-Light™ design, this headlamp combines a tight-beam long-throw spotlight, with a wide-beam close area floodlight. Rated at 180 & 100 lumens respectively, the high and low-brightness spotlight beams on this headlamp are designed for distance illumination. This headlamp also has two wide-beam floodlight settings rated at 140 & 80 lumens. The floodlight spreads out in a wide even pattern of light expressly for the purpose of providing illumination of areas that are close by. Additionally any combination of spotlight & floodlight settings can be selected simultaneously for even greater functionality. The top mounted dual switches provide high/

lumens • Low-Brightness Floodlight: 80 lumens • Dual-Light: 220 lumens

**ON/OFF** Dual Switches. High/Low Spotlight, High/Low Floodlight, Dual-Light

**RUN-TIME** High-Brightness Spotlight: 5 hours • Low-Brightness Spotlight: 14 hours • High-Brightness Floodlight: 5 hours • Low-

Brightness Floodlight: 14 hours • Dual-Light: 4 hours

**BATTERY** 3 AAA batteries (included) **FEATURES** • 50,000 + hour LED life

High/low-brightness spotlight – high/low-brightness floodlight –Dual-Light™