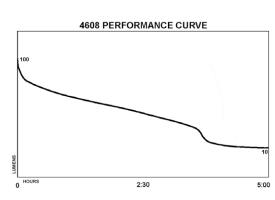

lumens • Low-Brightness Floodlight: 80 lumens • Dual-Light: 220 lumens

**ON/OFF** Dual Switches. High/Low Spotlight, High/Low Floodlight, Dual-Light

**RUN-TIME** High-Brightness Spotlight: 5 hours • Low-Brightness Spotlight: 14 hours • High-Brightness Floodlight: 5 hours • Low-

Brightness Floodlight: 14 hours • Dual-Light: 4 hours

**BATTERY** 3 AAA batteries (included) **FEATURES** • 50,000 + hour LED life

High/low-brightness spotlight – high/low-brightness floodlight –Dual-Light™