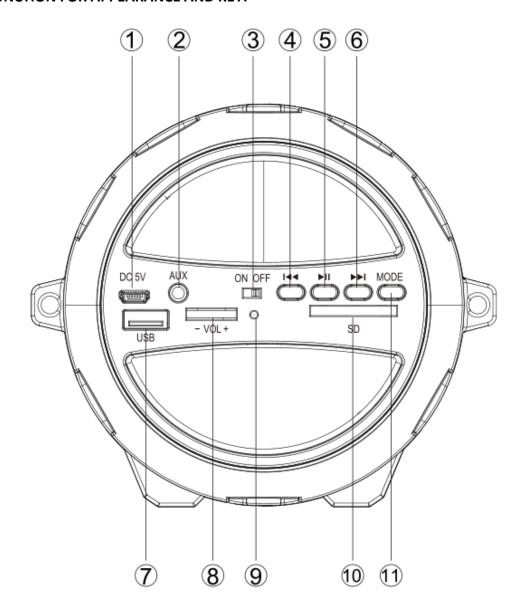

## **INSTRUNCTION FOR APPEARANCE AND KEY:**

Charging jack
Aux-in jack
ON/OFF button
Forward
Play/Pause
SD slot
Mode (Switch Bluetooth, USB disk, SD and AUX-IN state)