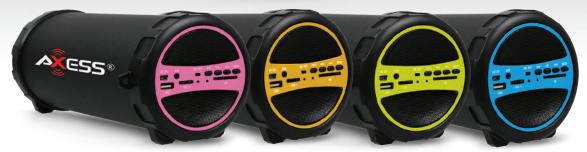

## **Bluetooth**

Color:
Black
Blue
Red
Yellow

SPBT1031-BN SPBT1031-RD SPBT1031-YL SPBT1031-GN SPBT1031-GN SPBT1031-PK UPC: 81844301290 81844301291: 81844301292: 81844301293: 818443015970