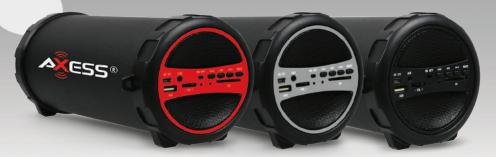

## SPBT1031-GR

PORTABLE BLUETOOTH HI-FI CYLINDER 2.1 SPEAKER

- Output has very clear sound and heavy bass, as well as dynamic sound effects.
- With A2DP Bluetooth, wirelessly stream music from any Bluetooth-enabled device such as your mobile phone, laptop computer, Iphone or Ipad.
- Secure simple pairing for user-friendly operating.
- With USB, SD card support, and FM Radio.
- With Auxiliary/Line-in function: Suitable for PC, MID, TV and other audio devices.
- Line-in Cable (included) also serves as an antenna for FM Radio.
- Side panel control for volume.
- Built-in Lithium Rechargeable Battery (1000 mAh).
- With strap for easy portability.
- Frequency Response: 100-20 KHz.

## **Bluetooth**

Color:
Black
Blue
Red
Yellow

SPBT1031-BN SPBT1031-RD SPBT1031-YL SPBT1031-GN SPBT1031-GN SPBT1031-PK UPC: 81844301290 81844301291: 81844301292: 81844301293: 818443015970