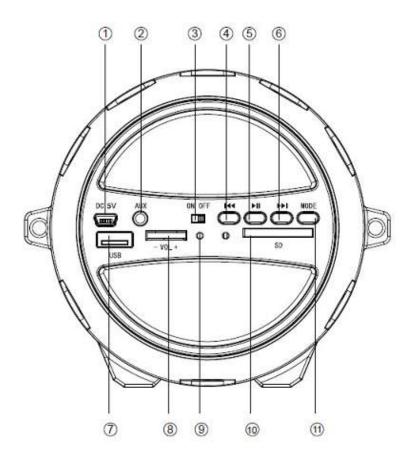

## **APPEARANCE AND KEY INSTRUCTIONS:**

Charging jack
Aux-in jack
ON/OFF button
Forward
PLAY/PAUSE
Backward
USB port
Volume Gear
LED indicator

10. SD slot 11. Mode (*Bluetooth* switch, USB, SD, FM and AUX-IN modes)