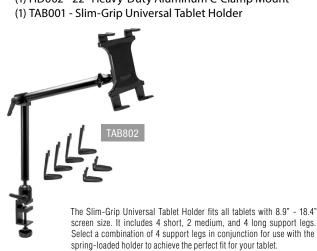

## Place the Mount

Open the C-clamp on the bottom of the mount by turning the clamp knob counterclockwise. Tighten the clamp knob to secure on mounting area.



# 2 Attach the Holder

Attach a holder to the C-clamp mount by inserting the Dual T-Tabs into the holder and sliding the holder down to lock.



### **3** Mount a Tablet

Insert tablet into holder by pushing down on the bottom spring-loaded support legs with the tablet. Slide the top of the tablet under the top support legs until it fits snuggly in the holder.



#### **Package Contents:**

(1) HD002 - 22" Heavy-Duty Aluminum C-Clamp Mount



# 4 Adjust the Mount

Adjust the C-clamp mount position by loosening the joint adjustment knobs and retightening in the desired position.





#### Safety Precautions

Do not install Arkon products over an air bag cover or within the air bag deployment zone. Arkon Resources, Inc. assumes no responsibility of liability for injury or death as a result of car crashes and/or air bag deployment.

Arkon is not responsible for any damages caused to your car, your device, or yourself due to the installation or use of this pedestal mount.



The Mobile Mounting Specialists™