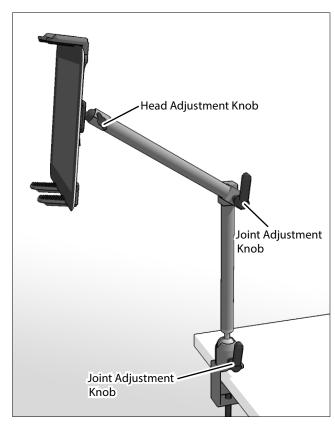

# 4 Adjust the Mount

Adjust the C-clamp mount position by loosening the joint adjustment knobs and retightening in the desired position.