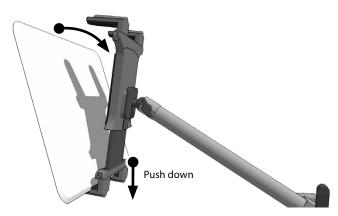

### **3** Mount a Tablet

Insert tablet into holder by pushing down on the bottom spring-loaded support legs with the tablet. Slide the top of the tablet under the top support legs until it fits snuggly in the holder.