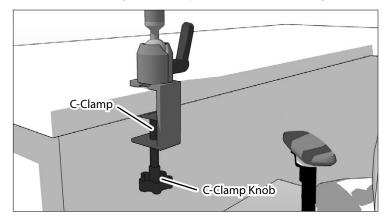

## Place the Mount

Open the C-clamp on the bottom of the mount by turning the clamp knob counterclockwise. Tighten the clamp knob to secure on mounting area.