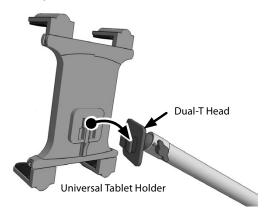

# 2 Attach the Holder

Attach a holder to the C-clamp mount by inserting the Dual T-Tabs into the holder and sliding the holder down to lock.